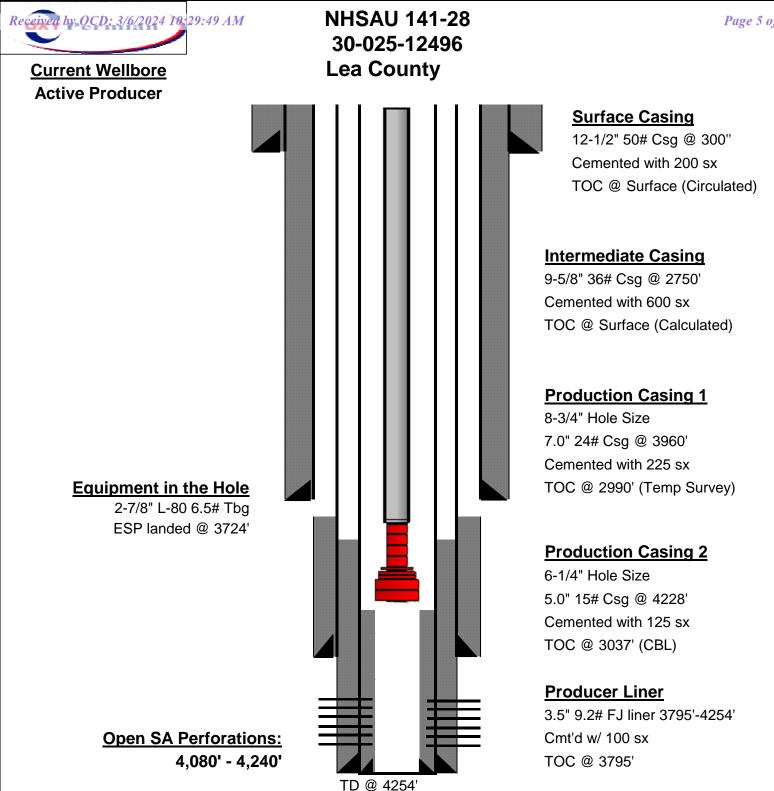

Well: NHSAU 141-28

Job Summary: Well Enhancement/Liner Install

API: 300-25-12496

Job Dates: 9/27/22 – 10/27/22

9/27/22: HTGSM: Moved rig & equipment from the NHU 33-963 to NHU 28-141, Lo/To, R/u pulling unit, tbg/csg had 800 psi, pumped 80bbls down csg/25 bbls down tbg of fresh water, function test bope, N/d wellhead, N/u bop, R/u line spooler, pooh w 6' sub w esp hanger, 120 2 7/8" jts, 2 7/8" sn, 4' sub, esp equipment, R/d line spooler, layed down esp equipment, equipment looked clean, pumps were free, motor was good, cable was good, Rih w 5" crest Ill pkr, 2 7/8" sn, w 2 7/8" standing valve in place, 125 2 7/8" jts, set pkr @ 3895', pressured tested csg to 600 psi held good, pressured tested tbg to 2000 psi held good, SION.

9/28/22: HTGSM: tbg had 400 psi, casing had 0 psi, R/u wireline, latched on to standing valve and unseated it, standing valve kept getting hunged up, set it back down and sheared off of it, R/d wireline, released pkr, pooh w 125 2 7/8" jts, removed standing valve, Rih w 5" pkr, 125 2 7/8" jts, set pkr @ 3895', R/u wireline, ran production log from 4033' to 4433', showed squeezed perfs 4033' to 4040' have the most inflow, R/d wireline, SION.

9/29/22: HTGSM: tbg had 200 psi, csg had 0 psi, released 5" pkr, pumped 75 bbls down csg & 20 bbls down tbg of fresh water, pooh w 125 2 7/8" jts, layed down 5" pkr, Rih w 5" CICR, 125 2 7/8" jts, set CR @ 3895', pressured tested csg to 600 psi held good, pumped 25 bbls down tbg @ 4.5 bpm @ 350 psi, cmt trucks got stuck at another oxy job, SION.

9/30/22: HTGSM: tbg had 200 psi/csg had 0 psi, R/u petroplex cmt crew, pumped total of 99 bbls of cmt, (78 into formation), squeezed of well to 2000 psi, reversed out, R/d cmt crew, pooh w 125 2 7/8" jts layed down stinger, Rih w 4  $\frac{1}{2}$ " bit, picked up 6 3 1/8" drill collars, 90 2 7/8" jts, SION.

10/03/22: HTGSM: tbg/csg had 0 psi, continued rih w tbg, tagged Cr @ 3985' w 118 jts, R/u power swivel, drilled out Cr and cmt down to 4092', circulated well clean, pressured tested well to 700 psi held good, R/d power swivel, SION.

10/04/22: HTGSM: tbg/csg had 0 psi, R/u power swivel, drilled cmt from 4092' down to float collar @ 4228', drilled junk down to 4230', bit quit making hole, circulated well clean, R/d power swivel, pooh w 131 2 7/8" jts, 6 3 ½" drill collars, 4 ¼" bit, noticed we had lost cone on bit, SION.

10/05/22: HTGSM: tbg/csg had 0 psi, Rih w 4 ½" shoe w 10' extension, 136 2 7/8" jts, R/u power swivel, worked shoe from 4230' down to 4234', cut core and busted rupture disc, R/d power swivel, pooh w tbg and shoe, recovered 3 ft of junk and bit cone, Rih w 4 ½" bit, 6 3 1/8" drill collars, 131 2 7/8" jts, R/u power swivel, drilled new formation from 4234' down to 4240', circulated well clean, R/d power swivel, SION.

10/06/22: HTGSM: tbg /csg had 0 psi, R/u power swivel, drilled from 4240' to 4241', bit not making hole, lot of metal and cast iron on returns, very small amounts of formation, decided to call it good, circulated well clean, R/d power swivel, pooh w 132 2 7/8" jts, 6 3 1/8" drill collars, 4 ¼" bit, prep to run 3 ½" liner, SION.

10/07/22: HTGSM: tbg/csg had 0 psi, Rih w 4 ½" bit, 4 ½" string mill 6 3 1/8" drill collars, 132 2 7/8" jts, tagged @ 4228', R/u power swivel, worked string moll down to 4241', circulated well clean, R/d power swivel, pooh w 132 2 7/8" jts, 6 3 1/8" drill collars, string mill & bit. SION.

10/21/22: HTGSM: tbg/csg had 0 psi, R/u power swivel, drilled cmt from 4033' down to 3 ½" liner shoe @ 4242', circulated well clean, pressured tested well to 800 psi held good, R/d power swivel, pooh w 125 2 7/8" jts, 16 2 1/16" jts, layed down 2 7/8" bit, R/u wireline, ran CBL, perforated from 4080'-90' 30 holes, 4160'-80' 60 holes, 4190'-4210' 60 holes, 4220'-4240' 60 holes, total of 210 holes w 120-degree phasing 3 JSPF, R/d wireline, SION.