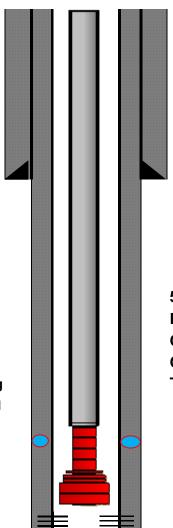

## NHSAU 642-25 30-025-37105 Lea County

8-5/8" 24# @ 1547' Cemented with 800 sx. TOC @ Surface (Circ.)

2-7/8" 6.5# J-55 Tbg ESP landed @ 4171

**SA Perforations:** 4,195'-4,347

**PBTD @ 4400'** 

5-1/2" 15.5# @ 4423' DV Tool @ 3524'

Cmt 1st Stage: 250 sx Cmt 2nd Stage: 700 sx TOC @ Surface (circ.)

District I
1625 N. French Dr., Hobbs, NM 88240
Phone: (575) 393-6161 Fax: (575) 393-0720

District II 811 S. First St., Artesia, NM 88210 Phone:(575) 748-1283 Fax:(575) 748-9720