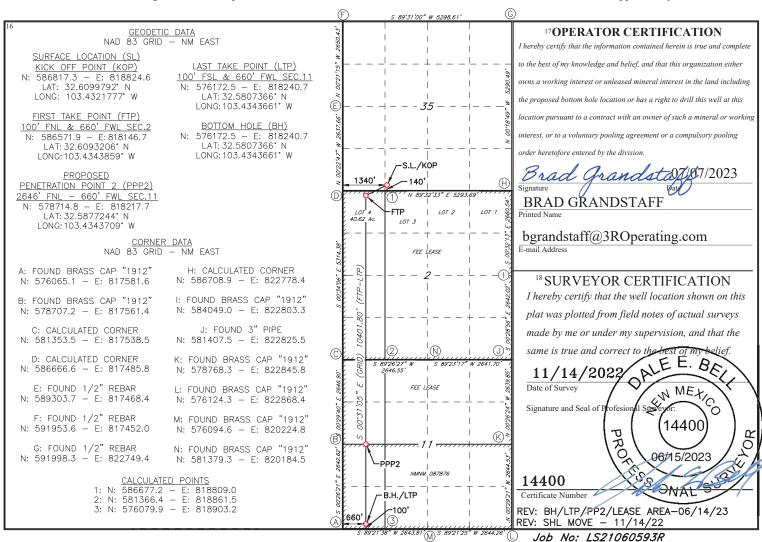

# **Location of Well**

 $0. \, SHL: \, SESW \, / \, \, 140 \, FSL \, / \, \, 1340 \, FWL \, / \, \, TWSP: \, 198 \, / \, \, RANGE: \, 35E \, / \, \, SECTION: \, 35 \, / \, \, LAT: \, 32.6099792 \, / \, \, LONG: \, -103.4321777 \, ( \, \, TVD: \, 9527 \, \, feet, \, MD: \, 9591 \, \, feet \, )$   $PPP: \, \, LOT \, \, 4 \, / \, \, 100 \, \, FNL \, / \, \, 330 \, \, \, FWL \, / \, \, \, TWSP: \, 20S \, / \, \, \, RANGE: \, 33E \, / \, \, \, SECTION: \, 2 \, / \, \, LAT: \, 32.609321 \, / \, \, \, LONG: \, -103.4354573 \, ( \, \, \, TVD: \, 10300 \, \, feet, \, \, MD: \, 10705 \, \, feet \, )$   $BHL: \, \, SWSW \, / \, \, \, 100 \, \, FSL \, / \, \, \, \, 330 \, \, \, FWL \, / \, \, \, \, TWSP: \, 20S \, / \, \, \, \, \, RANGE: \, 35E \, / \, \, \, \, SECTION: \, 11 \, / \, \, \, \, LAT: \, 32.5807341 \, / \, \, \, \, LONG: \, -103.4354371 \, ( \, \, \, \, TVD: \, 10300 \, \, feet, \, \, MD: \, 20538 \, \, feet \, )$ 

Form C-102 Revised August 1, 2011 Submit one copy to appropriate District Office

X AMENDED REPORT FTP, LTP,BHL

# WELL LOCATION AND ACREAGE DEDICATION PLAT

|                                                              | API Number 5-50980 | :                                                                   | <sup>2</sup> Pool Code<br>49685 PEARL; BONE SPRING, Se |           |               |                  |               |         | SOUTH                 |        |  |
|--------------------------------------------------------------|--------------------|---------------------------------------------------------------------|--------------------------------------------------------|-----------|---------------|------------------|---------------|---------|-----------------------|--------|--|
| <sup>4</sup> Property Co<br>333733                           | de                 | ZEUS 2-11 FED 2BS COM  SProperty Name  Comparison of Well Number 3H |                                                        |           |               |                  |               |         |                       |        |  |
| <sup>7</sup> OGRID 1<br>331569                               | NO.                | 8 Operator Name 3R OPERATING, LLC 9 Elevation 3682'                 |                                                        |           |               |                  |               |         |                       |        |  |
|                                                              |                    |                                                                     |                                                        |           | 10 Surface    | Location         |               |         |                       |        |  |
| UL or lot no.                                                | Section            | Township                                                            | Range                                                  | Lot Idn   | Feet from the | North/South line | Feet From the | East/We | East/West line County |        |  |
| N                                                            | 35                 | 19S                                                                 | 35E                                                    |           | 140           | SOUTH            | 1340          | WES     | ST                    | LEA    |  |
| <sup>11</sup> Bottom Hole Location If Different From Surface |                    |                                                                     |                                                        |           |               |                  |               |         |                       |        |  |
| UL or lot no.                                                | Section            | Township                                                            | Range                                                  | Lot Idn   | Feet from the | North/South line | Feet from the | East/We | st line               | County |  |
| M                                                            | 11                 | 20S                                                                 | 35E                                                    |           | 100           | SOUTH            | 660           | WES     | ST                    | LEA    |  |
| 12 Dedicated Acres                                           | s 13 Joint         | or Infill 14                                                        | Consolidation                                          | Code 15 C | Order No.     |                  |               |         | •                     |        |  |
| 320.62                                                       |                    |                                                                     |                                                        |           |               |                  |               |         |                       |        |  |

**Procedure Description:** SUNDRY TO REVISE FTP/LTP/BHL (STAYING IN SAME QUARTER/QUARTER SPACING UNIT) FIRST TAKE POINT FROM: 100 FNL, 330 FWL TO: 100 FNL, 660 FWL (32.6093206, -103.4343859) LAST TAKE POINT FROM: 100 FSL, 330 FWL TO: 100 FSL, 660 FWL (32.5897366, -103.4343611) BOTTOM HOLE LOCATION FROM: 100 FSL, 330 FWL TO: 100 FSL, 660 FWL (32.5897366, -103.4343611)