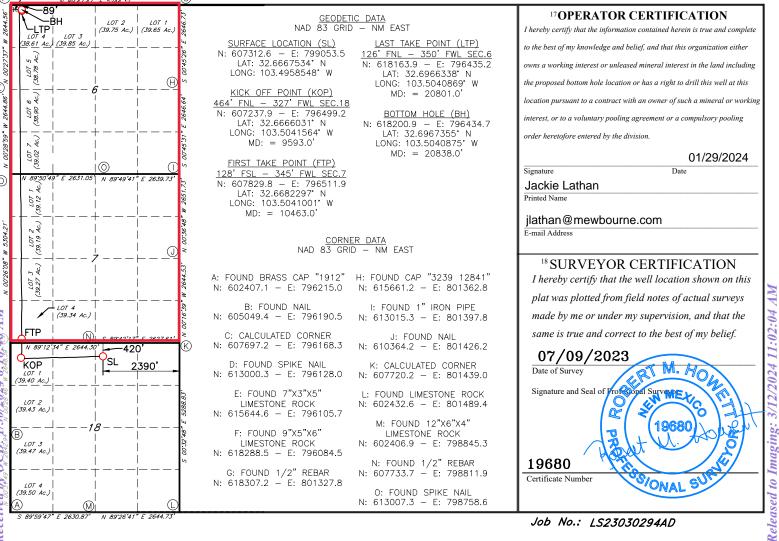

## WELL LOCATION AND ACREAGE DEDICATION PLAT

| 1                              | API Number | er 2 Pool Code 3 Pool Name |       |         |               |                  |               |                        |         |        |
|--------------------------------|------------|----------------------------|-------|---------|---------------|------------------|---------------|------------------------|---------|--------|
| 30-02                          | 25-513     | 55610 SCHARB; BONE SPR     |       |         |               |                  |               | E SPR                  | ING     |        |
| 4Property Co                   |            | 5 Property Name            |       |         |               |                  |               | 6 Well Number          |         |        |
| 33392                          | 4          | BEEFALO 7/6 STATE COM      |       |         |               |                  |               | 401H                   |         |        |
| 7 OGRID                        | NO.        | 8 Operator Name            |       |         |               |                  |               | <sup>9</sup> Elevation |         |        |
| 14744                          | 1          | MEWBOURNE OIL COMPANY      |       |         |               |                  |               |                        | 3883'   |        |
| <sup>10</sup> Surface Location |            |                            |       |         |               |                  |               |                        |         |        |
| UL or lot no.                  | Section    | Township                   | Range | Lot Idn | Feet from the | North/South line | Feet From the | East/We:               | st line | County |
| В                              | 18         | 19S                        | 35E   |         | 420           | NORTH            | 2390          | EAS                    | ST      | LEA    |

<sup>11</sup> Bottom Hole Location If Different From Surface UL or lot no. Section Range Lot Idn Feet from the North/South line Feet from the East/West line County Township 6 19S 89 NORTH 350 WEST LEA 35E 12 Dedicated Acres 13 Joint or Infill 14 Consolidation Code 15 Order No. NSP-2158 1271.48

No allowable will be assigned to this completion until all interest have been consolidated or a non-standard unit has been approved by the division.

District I
1625 N. French Dr., Hobbs, NM 88240
Phone: (575) 393-6161 Fax: (575) 393-0720