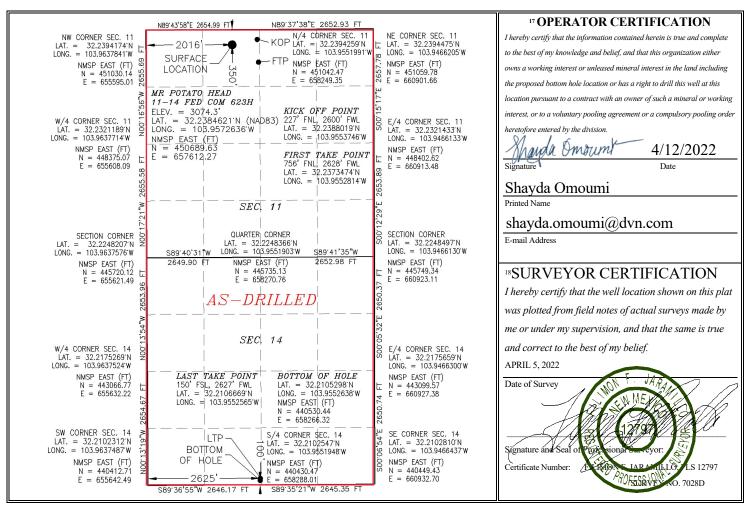

X AMENDED REPORT

|                                                                       |                     | W                       | ELL LO       | DCATIC   | N AND ACI               | REAGE DEDIC       | CATION PLA              | ΔT     |          |                        |  |
|-----------------------------------------------------------------------|---------------------|-------------------------|--------------|----------|-------------------------|-------------------|-------------------------|--------|----------|------------------------|--|
| <sup>1</sup> API Number <sup>2</sup> Pool Code <sup>3</sup> Pool Name |                     |                         |              |          |                         |                   |                         |        |          |                        |  |
| 30-                                                                   | 015-4672            | 22                      |              | 98220    | 0 PURPLE SAGE; WOLFCAMP |                   |                         |        |          |                        |  |
| <sup>4</sup> Property C                                               |                     |                         |              |          | <sup>5</sup> Property   | Name              |                         |        | 6        | Well Number            |  |
| 32625                                                                 | 1                   |                         |              | MR PO    | ЭТАТО НЕАІ              | ) 11-14 FED CON   | Ν                       |        |          | 623H                   |  |
| <sup>7</sup> OGRID N                                                  | lo.                 |                         |              |          | <sup>8</sup> Operator   | Name              |                         |        |          | <sup>9</sup> Elevation |  |
| 6137                                                                  |                     |                         | DEV          | ON ENE   | RGY PRODU               | CTION COMPA       | NY, L.P.                |        | 3074.3   |                        |  |
|                                                                       |                     |                         |              |          | <sup>™</sup> Surfac     | e Location        |                         |        |          |                        |  |
| UL or lot no.                                                         | Section             | Township                | Range        | Lot Idn  | Feet from the           | North/South line  | Feet from the           | East/W | est line | County                 |  |
| С                                                                     | 11                  | 24 S                    | 29 E         |          | 350                     | NORTH             | 2016                    | WE     | ST       | EDDY                   |  |
|                                                                       |                     |                         | пF           | Bottom I | Hole Location           | n If Different Fr | om Surface              |        |          |                        |  |
| UL or lot no.                                                         | Section             | Township                | Range        | Lot Idn  | Feet from the           | North/South line  | Feet from the           | East/W | est line | County                 |  |
| Ν                                                                     | 14                  | 24 S                    | 29 E         |          | 100                     | SOUTH             | 2625                    | WE     | ST       | EDDY                   |  |
| <sup>12</sup> Dedicated Acres                                         | <sup>13</sup> Joint | or Infill <sup>14</sup> | Consolidatio | n Code   | •                       | •                 | <sup>15</sup> Order No. |        |          |                        |  |
| 1280                                                                  |                     |                         |              |          |                         |                   |                         |        |          |                        |  |

## Kick Off Point (KOP)

| UL<br>C        | Section<br>11          | Township 24S | Range<br>29E | Lot | Feet<br>227           | From N/S<br>NORTH | Feet<br>2600 | From E/W<br>WEST | County<br>EDDY |
|----------------|------------------------|--------------|--------------|-----|-----------------------|-------------------|--------------|------------------|----------------|
| Latitu<br>32.2 | <sup>de</sup><br>38801 | 9            |              |     | Longitude<br>103.9553 | 3746              |              |                  | NAD<br>83      |

# First Take Point (FTP)

| UL<br>C        | Section<br>11          | Township<br>24S | Range<br>29E | Lot | <sup>Feet</sup><br>756 | From N/S<br>NORTH | Feet<br>2628 | From E/W | County<br>EDDY |
|----------------|------------------------|-----------------|--------------|-----|------------------------|-------------------|--------------|----------|----------------|
| Latitu<br>32.2 | <sup>de</sup><br>37347 | 4               |              |     | Longitude<br>103.9552  | 2814              |              |          | NAD<br>83      |

# Last Take Point (LTP)

| N 14 24S 29E | FeetFrom N/SFeet150SOUTH2627 | From E/W County<br>WEST EDDY |
|--------------|------------------------------|------------------------------|
| Latitude     | Longitude                    | NAD                          |
| 32.2106669   | 103.9552565                  | 83                           |