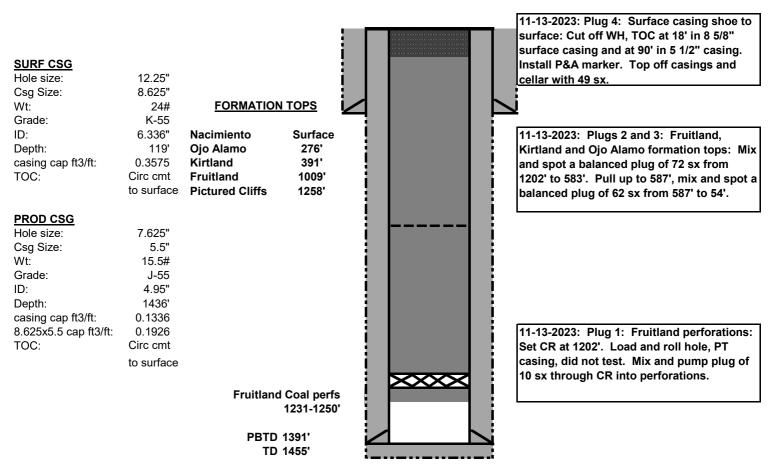

Zip:

DJR Operating, LLC P&A End of Well Report East Bisti Coal 6 1T API # 30-045-32712 NE/SE, Unit I. Sec 6, T25N, R11W San Juan County, NM Spud Date: 3-25-2006 Plug Date: 11-13-2023

11-10-2023:

MIRU rig and equipment. SITP = 5, SICP = 5, BH = 0. Pull rods and tubing. 11-13-2023:

SITP = N/A, SICP = 25, BH = 0. TIH, set cement retainer at 1202'. Load and roll hole, PT casing, casing did not test.

P&A Plug 1: Fruitland Coal perforations: Mix and pump a plug of 10 sx through retainer and into Fruitland perforations. TOOH; take off retainer stinger.

TIH, to 1202'.

P&A Plugs 2 and 3: Fruitland, Kirtland, Ojo Alamo formation tops to surface: Mix and spot a balanced plug of 72 sx from 1202' to 582'. Pull up to 587', mix and spot a balanced plug of 62 sx from 587' to 54'. TOOH.

P&A Plug 4, Top off: ND BOP. Cut off WH. TOC in 8 5/8" at 18' and 90' in 5 <sup>1</sup>/<sub>2</sub>" casing. Installed P&A marker, top off casings and cellar with poly pipe and 40 sx cement.

All cement used was Class G mixed at 15.8 ppg, yield 1.15 cu ft/sx. Regulatory representative; Lucas Mason, BLM and Monica Kuehling, NMOCD via phone GPS Coordinates: Lat; 36.428889 N, Long; 108.039167 W DJR Operating, LLC P&A Marker East Bisti Coal 6 1T API # 30-045-32712 NE/SE, Unit I. Sec 6, T25N, R11W San Juan County, NM Spud Date: 3-25-2006 Plug Date: 11-13-2023