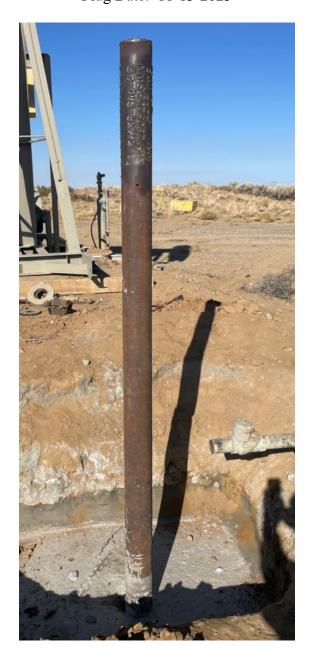

P&A Plug 4, Top off: ND BOP. Cut off WH. TOC in 8 5/8" at 18' and 90' in 5 <sup>1</sup>/<sub>2</sub>" casing. Installed P&A marker, top off casings and cellar with poly pipe and 40 sx cement.

All cement used was Class G mixed at 15.8 ppg, yield 1.15 cu ft/sx. Regulatory representative; Lucas Mason, BLM and Monica Kuehling, NMOCD via phone GPS Coordinates: Lat; 36.428889 N, Long; 108.039167 W DJR Operating, LLC P&A Marker East Bisti Coal 6 1T API # 30-045-32712 NE/SE, Unit I. Sec 6, T25N, R11W San Juan County, NM Spud Date: 3-25-2006 Plug Date: 11-13-2023