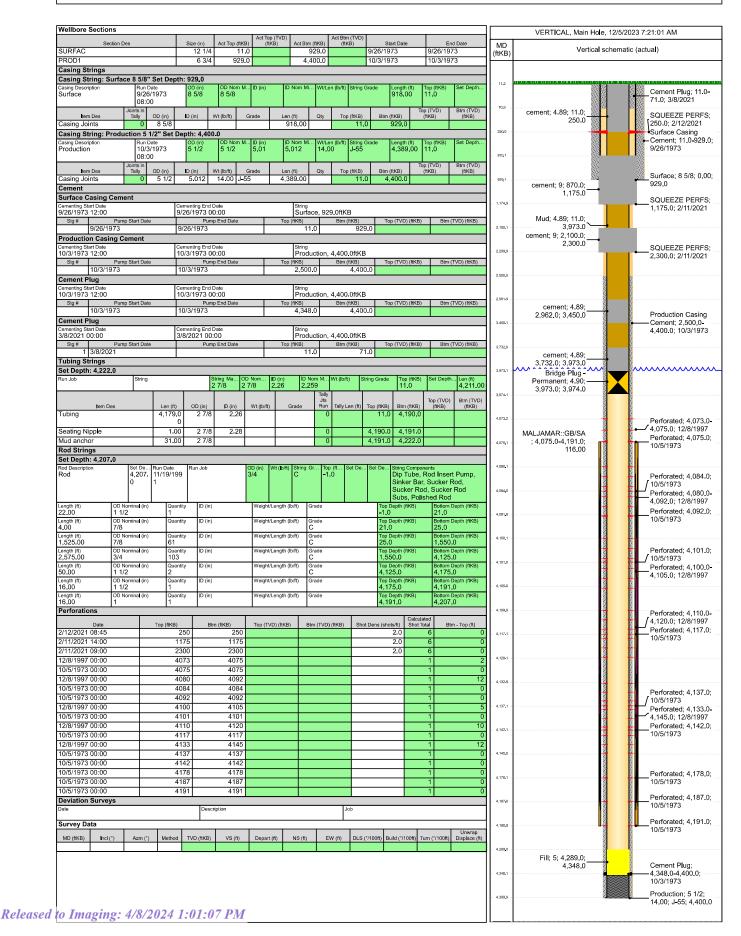

#### MCA 348 Wellbore Diagram

| Well Header         |               |                           |                 |               |               |                                  |                               |
|---------------------|---------------|---------------------------|-----------------|---------------|---------------|----------------------------------|-------------------------------|
| API#<br>3002524527  |               | State<br>NEW MEXICO       |                 | County<br>LEA |               | District<br>PERMIAN CONVENTIONAL |                               |
| Division<br>PERMIAN | Busine<br>MAV | ess Unit<br>ERICK PERMIAN | Region<br>RG_SE | _NEW_MEXICO   | Area<br>A_MCA |                                  | Total Depth (ftKB)<br>4,400.0 |

# MCA 348 Daily Workover Operations Detailed

Job - 2/8/2021 Report #11

| Well Header                           |                            |                                 |                               |                                  |
|---------------------------------------|----------------------------|---------------------------------|-------------------------------|----------------------------------|
| API#<br>3002524527                    | Division<br>PERMIAN        | Region<br>RG_SE_NEW_MEXICO      | Area<br>A_MCA                 |                                  |
| Spud Date<br>10/1/1973                | KB Elevation (ft) 3,965.00 | Ground Elevation (ft) 3,954.00  | KB-Ground Distance (ft) 11.00 | Total Depth (ftKB) 4,400.0       |
| Well Sub-Status PERMIAN-SE NEW MEXICO | Well Type<br>Development   | Well Status Plugged & Abandoned | Well Lift Type                | Well Configuration Type VERTICAL |

| Douforations                     |             |                    |                 |                  |                   |            |             |                  |              |        |             |                   |
|----------------------------------|-------------|--------------------|-----------------|------------------|-------------------|------------|-------------|------------------|--------------|--------|-------------|-------------------|
| Perforations                     | Top (ftKB)  | Type               | I Dtr           | o (fl/D)         | Cur Stat Da       | nto. I     |             | Current Status   |              |        | Open or     | Closed            |
| Date<br>10/5/1973                | 4101        | Type<br>Perforated | Bir             | n (ftKB)<br>4101 | Cur Stat Da       |            | en - Flowir | Current Status   |              |        | Open or     | Cioseu            |
| 12/8/1997                        |             | Perforated         | _               |                  | 10/3/13/3         | Ор         | CII I IOWII | <u>'9</u>        |              | _      |             |                   |
|                                  | 4110        |                    | _               | 4120             | 10/E/4070         |            | on Flan     |                  |              |        |             |                   |
| 10/5/1973                        | 4117        | Perforated         | _               |                  | 10/5/1973         | Up         | en - Flowir | ng               |              |        |             |                   |
| 12/8/1997                        | 4133        | Perforated         |                 | 4145             |                   |            |             |                  |              |        |             |                   |
| 10/5/1973                        | 4137        | Perforated         |                 |                  | 10/5/1973         | Ор         | en - Flowir | ng               |              |        |             |                   |
| 10/5/1973                        | 4142        | Perforated         |                 | 4142             | 10/5/1973         | Ор         | en - Flowir | ng               |              |        |             |                   |
| 10/5/1973                        | 4178        | Perforated         |                 | 4178             | 10/5/1973         | Op         | en - Flowir | ng               |              |        |             |                   |
| 10/5/1973                        | 4187        | Perforated         |                 | 4187             | 10/5/1973         | Op         | en - Flowir | ng               |              |        |             |                   |
| 10/5/1973                        | 4191        | Perforated         | _               |                  | 10/5/1973         |            | en - Flowir |                  |              | _      |             |                   |
| Pulled Tubing                    |             | T Gridiated        |                 | 1101             | 10/0/10/0         | Job        | 1101111     | <u>'9</u>        |              |        |             |                   |
| Tubing Description               | ,           | Set Depth (ftKB)   | Run Dat         | e                | Pull Date         |            | Pull Job    |                  |              |        | Pull Reason |                   |
| Tubing - Produ                   | ıction      | 4,222.0            | 3/16/1          | 987              | 2/9/2021          | 1          | ABANDO      | NMENT P&A,       | 2/8/2021 07: | 00     | P&A         |                   |
| Tubing String                    | s & Compor  | nents              |                 |                  |                   |            |             |                  |              |        |             |                   |
| Tubing Description               |             | Weigh              | t/Length (lb/fi | ) Set D          | epth (ftKB)       |            | Run Date    |                  | Wellbore     |        | Pull Date   |                   |
| Tubing - Prodւ                   |             |                    |                 |                  | 4,222.0           |            |             | 3/16/1987        | Main Hole    | )      | 2/9/20:     | 21                |
|                                  | Item Des    |                    | Icon            | Qty              | Len (ft)          |            | OD (in)     | ID (in)          | Grade        |        | Тур         |                   |
| Гubing                           |             |                    |                 | 13               |                   |            | 2 7/8       | 2.26             |              | Tubin  |             |                   |
| Seating Nipple                   |             |                    |                 |                  |                   | 1.00       | 2 7/8       | 2.28             |              | Other  |             |                   |
| Mud anchor                       |             |                    | .000            |                  | 1 3               | 1.00       | 2 7/8       |                  |              | Other  | •           |                   |
| Pulled Rod St                    | ring        |                    |                 |                  |                   |            |             |                  |              |        |             |                   |
| Rod Description                  | Set Dep     |                    | un Date         |                  | Pull Date         |            | Pull Job    |                  |              |        | Pull Reason |                   |
| Rod                              | 4,207       |                    | 1/19/199        | 1                | 2/9/2021          |            | ABAN        | IDONMENT P       | &A, 2/8/2021 | 07:00  | P&A         |                   |
| Rod Strings 8                    | Componen    |                    |                 |                  |                   |            |             |                  |              |        |             |                   |
| Rod Description                  |             |                    | pth (ftKB)      | Weigh            | nt/Length (lb/ft) |            | Run Date    | 4/40/4004        | Wellbore     | _      | Pull Date   |                   |
| Rod                              |             |                    | 4,207.0         |                  | 1 0               |            |             | 1/19/1991        | Main Hole    |        | 2/9/20:     |                   |
| Polished Rod                     |             | Item Des           |                 |                  | Qty               | 1 -        | Icon        | OD (in)<br>1 1/2 |              | G      | irade       | Len (ft)<br>22.00 |
|                                  |             |                    |                 |                  |                   |            |             |                  |              |        |             |                   |
| Sucker Rod Su                    | JUS         |                    |                 |                  |                   | 04         |             | 7/8              |              |        | С           | 4.00              |
| Sucker Rod                       |             |                    |                 |                  | 61                |            | 7/8         |                  |              | С      | 1,525.00    |                   |
| Sucker Rod                       |             |                    |                 | 1                | 103               |            | 3/4         |                  |              | С      | 2,575.00    |                   |
| Sinker Bar                       |             |                    |                 |                  |                   | 2          |             | 1 1/2            |              |        | С           | 50.00             |
| Rod Insert Pump                  |             |                    |                 |                  |                   | 1          |             | 1 1/2            |              |        |             | 16.00             |
| Dip Tube                         |             |                    |                 |                  |                   | 1 1        |             | 1                |              |        |             | 16.00             |
| Other in Hole                    | Run (Bridge | Plugs, etc)        |                 |                  |                   |            |             |                  |              |        |             |                   |
| Run                              |             | 1 1495, 615,       | Des             |                  | 1 0               | DD (in)    | То          | p (ftKB)         | Btm (ftKB)   | T      | Pull Da     | ate               |
| 1/17/1990 00:0                   |             | Fill               |                 |                  |                   | . ,        | 5           | 4,289.0          | 4,348.0      |        |             |                   |
| 2/10/2021 08:3                   |             | Bridge Plug - F    | Permanen        | t                |                   | 4.89       |             | 3,973.0          | 3,974.0      |        |             |                   |
| 2/10/2021 00:0<br>2/10/2021 09:0 |             | Mud                | Simanon         |                  |                   | 4.8        |             | 11.0             | 3,973.0      |        |             |                   |
|                                  |             |                    |                 |                  |                   | 4.6        | 1           |                  |              | 1      |             |                   |
| 2/10/2021 11:3                   |             | cement             |                 |                  |                   |            |             | 3,732.0          | 3,973.0      |        |             |                   |
| 2/10/2021 14:3                   |             | cement             |                 |                  |                   | 4.8        |             | 2,962.0          | 3,450.0      |        |             |                   |
| 2/11/2021 13:0                   |             | cement             |                 |                  |                   |            | 9           | 2,100.0          | 2,300.0      |        |             |                   |
| 2/12/2021 00:0                   |             | cement             |                 |                  |                   |            | 9           | 870.0            | 1,175.0      |        |             |                   |
| 2/12/2021 11:4                   | 15          | cement             |                 |                  |                   | 4.8        | 39          | 11.0             | 250.0        |        |             |                   |
| Cement                           |             |                    |                 |                  |                   |            |             |                  |              |        |             |                   |
| Start Date                       |             | Des                |                 |                  | Тур               | ре         |             |                  | String       |        | Ceme        | ent Comp          |
| 9/26/1973                        | Surface     | Casing Cement      |                 | Casing           |                   |            |             | Surface, 929.0   | OftKB        |        |             |                   |
| 10/3/1973                        |             | on Casing Ceme     | ent             | Casing           |                   |            |             | Production, 4,   |              |        |             |                   |
| 10/3/1973                        | Cement      | _                  |                 | Plug             |                   |            |             | Production, 4,   |              |        |             |                   |
| 3/8/2021                         | Cement      | Ü                  |                 | Casing           |                   |            |             | Production, 4,   |              |        |             |                   |
| Stimulations :                   |             | . rug              |                 | Juding           |                   |            |             | i roduction, 4,  | 100.01110    |        |             |                   |
| Type                             | Janimary    | Start Date         | [Ei             | nd Date          | Stin              | n/Treat Co | npany       | <b> </b> # c     | of S Comment |        |             |                   |
| Ácidizing                        |             | 10/9/1             |                 |                  |                   |            | <u> </u>    |                  |              |        |             |                   |
| Stage                            |             |                    |                 |                  |                   |            |             |                  |              |        |             |                   |
|                                  | уре         |                    | s               | tart Date        |                   | End Date   |             | Top (ftKB)       | Btm Depth (N | Л Deli | ivery Mode  |                   |
| 1                                | Acidizing   |                    |                 | 10/9             | 9/1973            | 10         | )/9/1973    | 4,178.0          | 4,191.0      |        |             |                   |
|                                  |             |                    |                 |                  |                   |            |             |                  |              |        |             |                   |
|                                  |             |                    |                 |                  |                   |            |             |                  |              |        |             |                   |

### MCA 348 Regulatory

| Well Header                           |  |                                   |   |                                  |  |  |  |
|---------------------------------------|--|-----------------------------------|---|----------------------------------|--|--|--|
| API#<br>3002524527                    |  |                                   | 9 | Area<br>A_MCA                    |  |  |  |
| Well Sub-Status PERMIAN-SE NEW MEXICO |  | Well Status Plugged & Abandoned   |   | Well Configuration Type VERTICAL |  |  |  |
| Spud Date<br>10/1/1973                |  | Ground Elevation (ft)<br>3,954.00 |   | Total Depth (ftKB)<br>4,400.0    |  |  |  |

| Daily Operation | ons        |           |                                                                                                                                                                                                                                                                                                                                                                                                                                             |
|-----------------|------------|-----------|---------------------------------------------------------------------------------------------------------------------------------------------------------------------------------------------------------------------------------------------------------------------------------------------------------------------------------------------------------------------------------------------------------------------------------------------|
| Rpt#            | Start Date | End Date  | Summary                                                                                                                                                                                                                                                                                                                                                                                                                                     |
| 1               | 2/8/2021   | 2/8/2021  | RIG CREW WENT TO GET COVID-19 TESTED. HELD PJSM JSA & WENT OVER LSR & HAND PLACEMENT. WAITING ON WENCH TRUCK TO ARRIVED TO MOVE IN RIG MAT & CEMENT EQUIPMENT. RIG UP AL EQUIPMENT. CHANGED ALL LIFTING EQUIPMENT OUT WITH NEWLY INSPECTED EQUIPMENT. SENT CREW IN FOR THE DAY.                                                                                                                                                             |
| 2               | 2/9/2021   | 2/9/2021  | HELD PJSM/JSA & WENT OVER LSR & LIFTING & SET POSI-STOP & WAS GOOD & KILL SWITCH ALSO. BLEED WELL OFF & KILL WELL & FLOWED BACK 250BBLS. UN SET PUMP & POOH WITH RODS. BLEED WELL OFF & PUMP MUD TO KILL TUBING & CASING. ND WH & HAD TO SPEAR TUBING DUE THAT IT WAS CORROSION WHERE IT WAS CONNECTED TO THE FLANGE & LAID IT DOWN NU BOP. POOH WITH TUBING & LAID IT DOWN. SISW.                                                          |
| 3               | 2/10/2021  | 2/10/2021 | HELD PJSM/JSA & WENT OVER LSR & LIFTING & SET POSI-STOP & WAS GOOD & KILL SWITCH ALSO. OPEN WELL & BLEED IT OFF. RIG WIRE LINE & TIHO W/GAUGE RING & WAS GOOD & SET CIBP @ 3,973' & POOH WITH WIRE LINE & PICKED UP WS & TIHO & TAG CIBP & CIRCULATED 100BBLS OF 10# GEL MUD & SPOTTED 25SX OF CEMENT FROM 3,973 TO 3,732' PULLED UP TO 3,465' & SPOTTED CEMENT & WOC-TAG & POHO W/TB & TIHO W/TB & PACKER & WAS NOT ABLRE TO SET IT. SISW. |
| 4               | 2/11/2021  | 2/11/2021 | HELD PJSM/JSA & WENT OVER LSR & LIFTING & SET POSI-STOP & WAS GOOD & KILL SWITCH ALSO. TIHO WITH PACKER & SET IT. RIG BROKE DOWN & WAITING TO GET IT FIXED BEFORE WE PUMP CEMENT. TIHO WITH WIRE LINE & TOC @ 2,962' & SHOT PERF'S@ 2,300' & POOH WITH WIRE LINE & GOT INJECTION RATE & PUMP CEMENT & WOC-TAG & TAG @ 2,110' & PULLED UP TO 1,180' & PUMPED 55 SX & WOC-TAC. SISW.                                                          |
| 5               | 2/12/2021  | 2/12/2021 | HELD PJSM/JSA & WENT OVER LSR & LIFTING & SET POSI-STOP & WAS GOOD & KILL SWITCH ALSO. OPEN WELL. RIG UP WIRE LINE & TAG TOC @ 870' & LAID DOWN ALL OF WS & WENT IN & SHOT PERFS @ 250' & POOH WITH WIRE LINE & RAN PACKER & PUMP CEMENT & WAS NOT ABLE TO PUMP INTO IT & CALLED IN & TALKED TO BLM & WILL BE RUNNING TUBING DOWN TO 250 FEET & FILL UP CASING TO SURFACE. SHUT DOWN & SENT CREW IN.                                        |
| 6               | 2/15/2021  | 2/15/2021 | NO RIG ACTIVITY DUE TO WEATHER                                                                                                                                                                                                                                                                                                                                                                                                              |
| 7               | 2/16/2021  | 2/16/2021 | NO RIG ACTIVITY DUE TO WEATHER                                                                                                                                                                                                                                                                                                                                                                                                              |
| 8               | 2/17/2021  | 2/17/2021 | NO RIG ACTIVITY DUE TO WEATHER                                                                                                                                                                                                                                                                                                                                                                                                              |
| 9               | 2/18/2021  | 2/18/2021 | NO RIG ACTIVITY DUE TO WEATHER                                                                                                                                                                                                                                                                                                                                                                                                              |
| 10              | 2/19/2021  | 2/19/2021 | D.T.L. HELD A JSA W/ GO CARD. MOVED ALL EQUIMENT.RIGGED DOWN, MOVED OFF.                                                                                                                                                                                                                                                                                                                                                                    |
| 11              | 3/8/2021   | 3/8/2021  | HELD PJSM, JSA AND GO OVER 9 LIFE SAVING RULES, MIRU CEMENT EQUIPMENT, RUN 60 FT OF PVC BETWEEN 8 5/8 AND 5 1/2, ONE INCH 3 BBL-20 SX CEMENT 60 FT TO SURFACE, VERIFY CEMENT AT SURFACE, RD CEMENT EQUIPMENT, MOVE OFF                                                                                                                                                                                                                      |