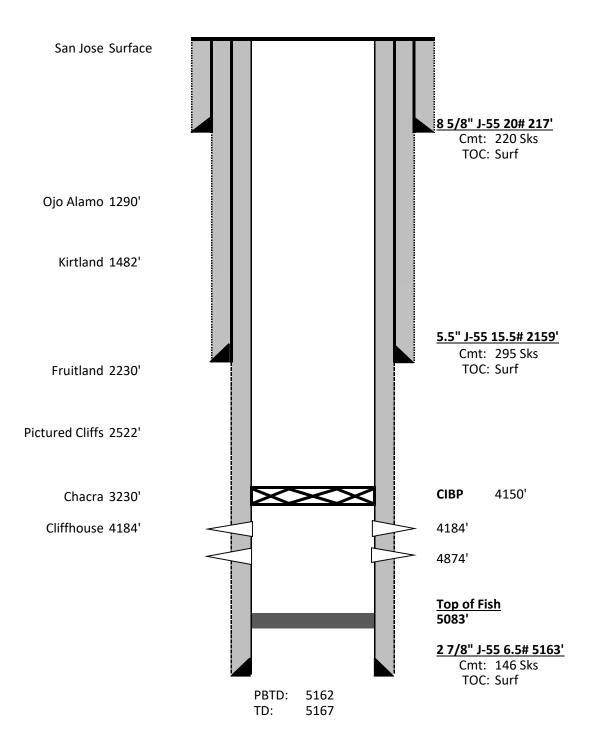

#### Florance GC E 9B Temporary Abandonment Subsequent Report

11/13/23 Wireline service unit and crane. Prep well by running gauge ring and setting CIBP @ 4150'. Load well with 24 bbls 2% KCl water with biocide and corrosion inhibitor and dispersant. Pressure test casing to 520 psi for 30 min.