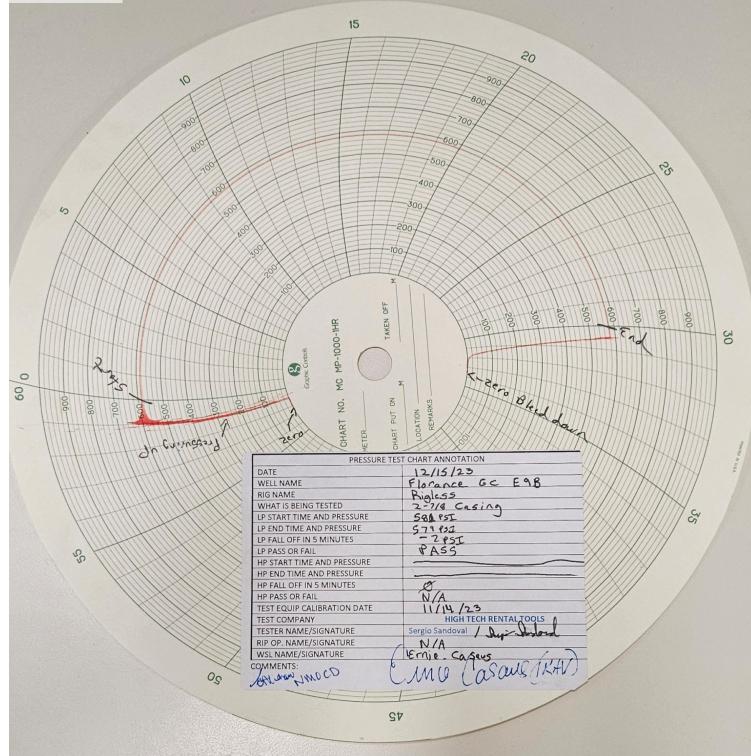

Signature: Matthew Kade

| N MARKICO ENERGY, MINERALS  ATTEC DESTRUCTION CONSIDER  ATTEC DESTRUCTION OF STATE  AT |  |  |  |  |  |  |
|--------------------------------------------------------------------------------------------------------------------------------------------------------------------------------------------------------------------------------------------------------------------------------------------------------------------------------------------------------------------------------------------------------------------------------------------------------------------------------------------------------------------------------------------------------------------------------------------------------------------------------------------------------------------------------------------------------------------------------------------------------------------------------------------------------------------------------------------------------------------------------------------------------------------------------------------------------------------------------------------------------------------------------------------------------------------------------------------------------------------------------------------------------------------------------------------------------------------------------------------------------------------------------------------------------------------------------------------------------------------------------------------------------------------------------------------------------------------------------------------------------------------------------------------------------------------------------------------------------------------------------------------------------------------------------------------------------------------------------------------------------------------------------------------------------------------------------------------------------------------------------------------------------------------------------------------------------------------------------------------------------------------------------------------------------------------------------------------------------------------------------|--|--|--|--|--|--|
| BRADENHEAD TEST REPORT (submit 1 copy to above address)                                                                                                                                                                                                                                                                                                                                                                                                                                                                                                                                                                                                                                                                                                                                                                                                                                                                                                                                                                                                                                                                                                                                                                                                                                                                                                                                                                                                                                                                                                                                                                                                                                                                                                                                                                                                                                                                                                                                                                                                                                                                        |  |  |  |  |  |  |
| Date of Test 12:15:200 3 Operator Civil OSE API #30-0 48:31947                                                                                                                                                                                                                                                                                                                                                                                                                                                                                                                                                                                                                                                                                                                                                                                                                                                                                                                                                                                                                                                                                                                                                                                                                                                                                                                                                                                                                                                                                                                                                                                                                                                                                                                                                                                                                                                                                                                                                                                                                                                                 |  |  |  |  |  |  |
| Property Name Florance Gaston Well No. 70 Location: United No. 70 Location: Un |  |  |  |  |  |  |
| Well Status (Shut-li) or Producing) Initial PSE: 1 ucing 2  OPEN BRADENHEAD AND INTERMEDIATE TO ATMOSPHERE INDIVIDUALLY FOR 15 MINUTES EACH  FLOW CHARACTERISTICS                                                                                                                                                                                                                                                                                                                                                                                                                                                                                                                                                                                                                                                                                                                                                                                                                                                                                                                                                                                                                                                                                                                                                                                                                                                                                                                                                                                                                                                                                                                                                                                                                                                                                                                                                                                                                                                                                                                                                              |  |  |  |  |  |  |
| PRESSURE BRADENHEAD INTERMEDIATE Testing Beadenhead INTERM Testing Beadenhead INTERMEDIATE                                                                                                                                                                                                                                                                                                                                                                                                                                                                                                                                                                                                                                                                                                                                                                                                                                                                                                                                                                                                                                                                                                                                                                                                                                                                                                                                                                                                                                                                                                                                                                                                                                                                                                                                                                                                                                                                                                                                                                                                                                     |  |  |  |  |  |  |
| TIME O Steady Flow                                                                                                                                                                                                                                                                                                                                                                                                                                                                                                                                                                                                                                                                                                                                                                                                                                                                                                                                                                                                                                                                                                                                                                                                                                                                                                                                                                                                                                                                                                                                                                                                                                                                                                                                                                                                                                                                                                                                                                                                                                                                                                             |  |  |  |  |  |  |
| 10 min O O Down to Nothing S Trail Pa(I                                                                                                                                                                                                                                                                                                                                                                                                                                                                                                                                                                                                                                                                                                                                                                                                                                                                                                                                                                                                                                                                                                                                                                                                                                                                                                                                                                                                                                                                                                                                                                                                                                                                                                                                                                                                                                                                                                                                                                                                                                                                                        |  |  |  |  |  |  |
| 20 min                                                                                                                                                                                                                                                                                                                                                                                                                                                                                                                                                                                                                                                                                                                                                                                                                                                                                                                                                                                                                                                                                                                                                                                                                                                                                                                                                                                                                                                                                                                                                                                                                                                                                                                                                                                                                                                                                                                                                                                                                                                                                                                         |  |  |  |  |  |  |
| 30 min. Gas & Water_                                                                                                                                                                                                                                                                                                                                                                                                                                                                                                                                                                                                                                                                                                                                                                                                                                                                                                                                                                                                                                                                                                                                                                                                                                                                                                                                                                                                                                                                                                                                                                                                                                                                                                                                                                                                                                                                                                                                                                                                                                                                                                           |  |  |  |  |  |  |
| If bradenbrad flowed water, check all of the descriptions that apply below:  CLEAR FRESH SALTY SULFUR BLACK                                                                                                                                                                                                                                                                                                                                                                                                                                                                                                                                                                                                                                                                                                                                                                                                                                                                                                                                                                                                                                                                                                                                                                                                                                                                                                                                                                                                                                                                                                                                                                                                                                                                                                                                                                                                                                                                                                                                                                                                                    |  |  |  |  |  |  |
| SMINUTE SHUT-IN PRESSURE BRADENHEAD OF INTERMEDIATE NIA                                                                                                                                                                                                                                                                                                                                                                                                                                                                                                                                                                                                                                                                                                                                                                                                                                                                                                                                                                                                                                                                                                                                                                                                                                                                                                                                                                                                                                                                                                                                                                                                                                                                                                                                                                                                                                                                                                                                                                                                                                                                        |  |  |  |  |  |  |
| REMARKS MTZP = 10 4150': PIKP Set inside the DNX tabine;                                                                                                                                                                                                                                                                                                                                                                                                                                                                                                                                                                                                                                                                                                                                                                                                                                                                                                                                                                                                                                                                                                                                                                                                                                                                                                                                                                                                                                                                                                                                                                                                                                                                                                                                                                                                                                                                                                                                                                                                                                                                       |  |  |  |  |  |  |
| Had small south poly on 34 when open blew down to nothing,                                                                                                                                                                                                                                                                                                                                                                                                                                                                                                                                                                                                                                                                                                                                                                                                                                                                                                                                                                                                                                                                                                                                                                                                                                                                                                                                                                                                                                                                                                                                                                                                                                                                                                                                                                                                                                                                                                                                                                                                                                                                     |  |  |  |  |  |  |
| or Civil Casaus (IKAV) winess Silver Middle NMXD                                                                                                                                                                                                                                                                                                                                                                                                                                                                                                                                                                                                                                                                                                                                                                                                                                                                                                                                                                                                                                                                                                                                                                                                                                                                                                                                                                                                                                                                                                                                                                                                                                                                                                                                                                                                                                                                                                                                                                                                                                                                               |  |  |  |  |  |  |
| (Position) E-mail address                                                                                                                                                                                                                                                                                                                                                                                                                                                                                                                                                                                                                                                                                                                                                                                                                                                                                                                                                                                                                                                                                                                                                                                                                                                                                                                                                                                                                                                                                                                                                                                                                                                                                                                                                                                                                                                                                                                                                                                                                                                                                                      |  |  |  |  |  |  |
|                                                                                                                                                                                                                                                                                                                                                                                                                                                                                                                                                                                                                                                                                                                                                                                                                                                                                                                                                                                                                                                                                                                                                                                                                                                                                                                                                                                                                                                                                                                                                                                                                                                                                                                                                                                                                                                                                                                                                                                                                                                                                                                                |  |  |  |  |  |  |
|                                                                                                                                                                                                                                                                                                                                                                                                                                                                                                                                                                                                                                                                                                                                                                                                                                                                                                                                                                                                                                                                                                                                                                                                                                                                                                                                                                                                                                                                                                                                                                                                                                                                                                                                                                                                                                                                                                                                                                                                                                                                                                                                |  |  |  |  |  |  |

#### Florance GC E 9B Temporary Abandonment Subsequent Report

11/13/23 Wireline service unit and crane. Prep well by running gauge ring and setting CIBP @ 4150'. Load well with 24 bbls 2% KCl water with biocide and corrosion inhibitor and dispersant. Pressure test casing to 520 psi for 30 min.