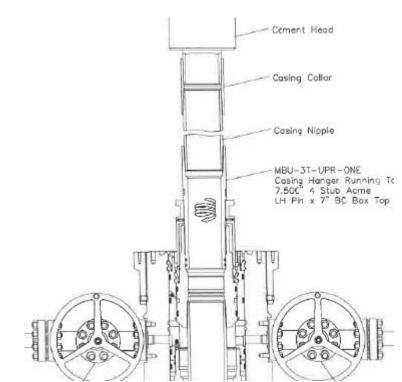

could also be killed through the wellhead valves down the annulus.



Figure 1. Cactus 13 3/8" 5M offline cementing tool. Pressure rating limited by the lesser of 5M tool rating or the 13 3/8" pup joint and casing.





Figure 2. Vault 13 3/8" 5M offline cementing tool. Pressure rating limited by the lesser of 5M tool rating or the 13 3/8" pup joint and casing.





Figure 3. Cactus 9 5/8" 5M offline cementing tool. Pressure rating limited by the lesser of 5M tool rating or the 9 5/8" pup joint and casing.



Figure 4. Vault 9 5/8" 5M offline cementing tool. Pressure rating limited by the lesser of 5M tool rating or the 9 5/8" pup joint and casing.





Figure 5. Cactus 7" 5M offline cementing tool. Pressure rating limited by the lesser of 5M tool rating or the 7" pup joint and casing.





Figure 6. Cactus 7" 5M offline cementing tool. Pressure rating limited by the lesser of 5M tool rating or the 7" pup joint and casing.



Figure 7. Vault 7" 5M offline cementing tool. Pressure rating limited by the lesser of 5M tool rating or the 7" pup joint and casing.





for production casing are available for all RSH Systems

Figure 8. Vault 7" 5M offline cementing tool. Pressure rating limited by the lesser of 5M tool rating or the 7" pup joint and casing.





Figure 9. Five valve 15k choke manifold.



Figure 10. Nine valve 15k choke manifold.

District I 1625 N. French Dr., Hobbs, NM 88240 Phone: (575) 393-6161 Fax: (575) 393-0720 District II

811 S. First St., Artesia, NM 88210 Phone:(575) 748-1283 Fax:(575) 748-9720

District III

1000 Rio Brazos Rd., Aztec, NM 87410 Phone:(5