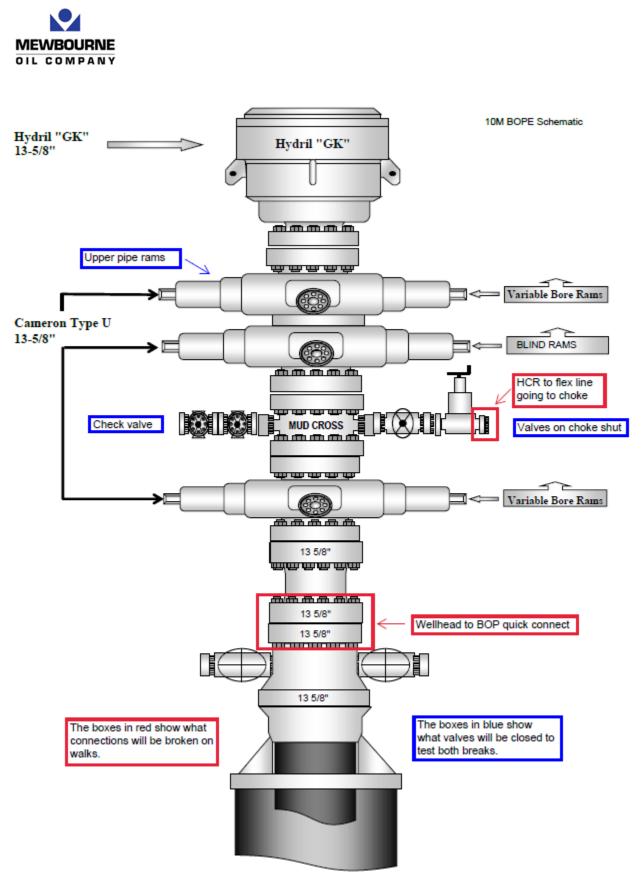

t:

- A full BOPE test is conducted on the first well on the pad. API Standard 53 requires testing annular BOP to 70% of RWP or 100% of MASP, whichever is greater.
- If the first well on the pad is not the well with the deepest intermediate section, a full BOPE test will also be performed when moving to a deeper well.
- The hole section being drilled has a MASP under 5000 psi.
- If a well control event occurs, Mewbourne will contact BLM for permission to continue break testing.
- If significant (>50%) losses occur, full BOPE testing will be required going forward.
- Full BOPE test will be required prior to drilling the production hole.

While walking the rig, the BOP stack will be secured via hydraulic winch or hydraulic carrier. A full BOPE test will be performed at least every 21 days.



Figure 1. BOP diagram





Figure 2. BOPE diagram





Figure 3. BOP handling system





Figure 4. BOP handling system





Figure 5. Cactus 5M wellhead with BOP quick connect



Figure 6. Vault 5M wellhead with BOP quick connect



# Mewbourne Oil Co.

Surface & Intermediate Offline Cementing Variance

Mewbourne Oil Company requests a variance to perform offline cementing for surface and intermediate casing strings with the following conditions:

- Offline cementing will not be performed on production casing.
- Offline cementing will not be performed on a hole section with MASP > 5000 psi.
- Offline cementing will not be performed concurrently with offset drilling.

### Surface Casing Order of Operations:

- 1. Run 13 3/8" surface casing as per normal operations (TPGS and float collar)