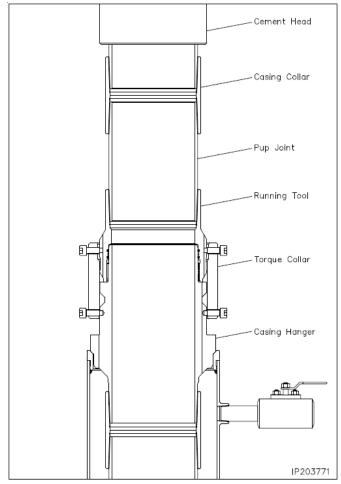

ll wellhead capping flange and test.

### **Barriers**

### **Before Nipple Down:**

- Floats in casing
- Kill weight fluid in casing
- Kill weight fluid in annulus
- Solid body mandrel and/or packoff

### After Nipple Down:

- Floats in casing
- Kill weight fluid in casing
- Kill weight fluid in annulus
- Solid body mandrel and/or packoff
- Offline cementing tool tested to 5000 psi and cement head
- Capping flange after cementing



### **Risks:**

- Pressure build up in annulus before cementing
  - Contact BLM if a well control event occurs.
  - Rig up 3<sup>rd</sup> party pump or rig pumps to pump down casing and kill well.
  - Returns will be taken through the wellhead valves to a choke manifold (Fig 9 & 10).
  - Well could also be killed through the wellhead valves down the annulus.



Figure 1. Cactus 13 3/8" 5M offline cementing tool. Pressure rating limited by the lesser of 5M tool rating or the 13 3/8" pup joint and casing.





Figure 2. Vault 13 3/8" 5M offline cementing tool. Pressure rating limited by the lesser of 5M tool rating or the 13 3/8" pup joint and casing.





Figure 3. Cactus 9 5/8" 5M offline cementing tool. Pressure rating limited by the lesser of 5M tool rating or the 9 5/8" pup joint and casing.



Figure 4. Vault 9 5/8" 5M offline cementing tool. Pressure rating limited by the lesser of 5M tool rating or the 9 5/8" pup joint and casing.





Figure 5. Cactus 7" 5M offline cementing tool. Pressure rating limited by the lesser of 5M tool rating or the 7" pup joint and casing.





Figure 6. Cactus 7" 5M offline cementing tool. Pressure rating lim