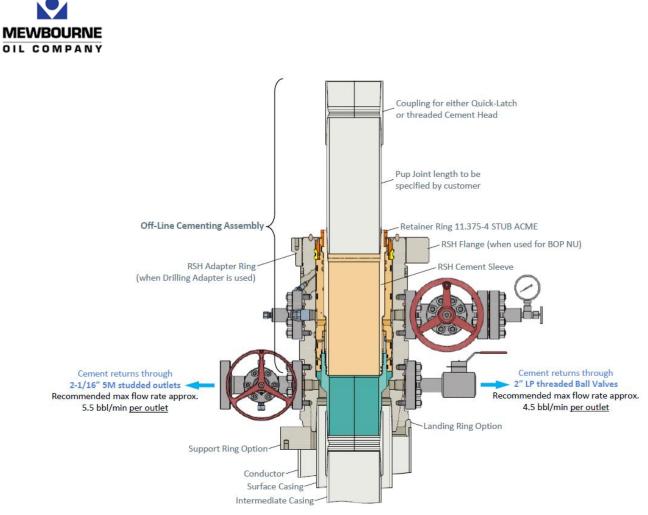

isks:**

- Pressure build up in annulus before cementing
  - Contact BLM if a well control event occurs.
  - Rig up 3<sup>rd</sup> party pump or rig pumps to pump down casing and kill well.
  - Returns will be taken through the wellhead valves to a choke manifold (Fig 9 & 10).
  - Well could also be killed through the wellhead valves down the annulus.



Figure 1. Cactus 13 3/8" 5M offline cementing tool. Pressure rating limited by the lesser of 5M tool rating or the 13 3/8" pup joint and casing.





Figure 2. Vault 13 3/8" 5M offline cementing tool. Pressure rating limited by the lesser of 5M tool rating or the 13 3/8" pup joint and casing.





Figure 3. Cactus 9 5/8" 5M offline cementing tool. Pressure rating limited by the lesser of 5M tool rating or the 9 5/8" pup joint and casing.



Figure 4. Vault 9 5/8" 5M offline cementing tool. Pressure rating limited by the lesser of 5M tool rating or the 9 5/8" pup joint and casing.





Figure 5. Cactus 7" 5M offline cementing tool. Pressure rating limited by the lesser of 5M tool rating or the 7" pup joint and casing.





Figure 6. Cactus 7" 5M offline cementing tool. Pressure rating limited by the lesser of 5M tool rating or the 7" pup joint and casing.



Figure 7. Vault 7" 5M offline cementing tool. Pressure rating limited by the lesser of 5M tool rating or the 7" pup joint and casing.





for production casing are available for all RSH Systems

Figure 8. Vault 7" 5M offline cementing tool. Pressure rating limited by the lesser of 5M tool rating or the 7" pup joint and casing.





Figure 9. Five valve 15k choke manifol