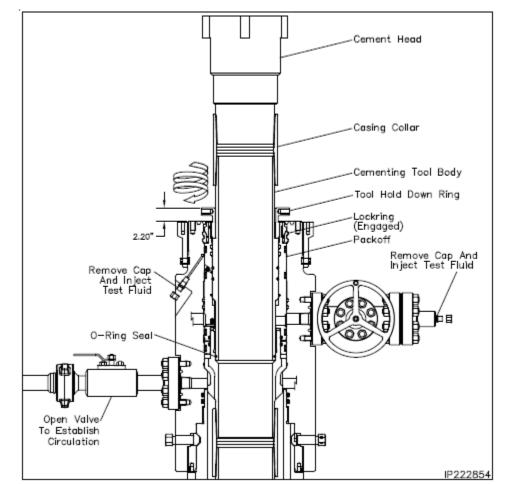

nnulus
- Solid body mandrel and/or packoff
- Offline cementing tool tested to 5000 psi and cement head
- Capping flange after cementing



### **Risks:**

- Pressure build up in annulus before cementing
  - Contact BLM if a well control event occurs.
  - Rig up 3<sup>rd</sup> party pump or rig pumps to pump down casing and kill well.
  - Returns will be taken through the wellhead valves to a choke manifold (Fig 9 & 10).
  - Well could also be killed through the wellhead valves down the annulus.



Figure 1. Cactus 13 3/8" 5M offline cementing tool. Pressure rating limited by the lesser of 5M tool rating or the 13 3/8" pup joint and casing.





Figure 2. Vault 13 3/8" 5M offline cementing tool. Pressure rating limited by the lesser of 5M tool rating or the 13 3/8" pup joint and casing.





Figure 3. Cactus 9 5/8" 5M offline cementing tool. Pressure rating limited by the lesser of 5M tool rating or the 9 5/8" pup joint and casing.



Figure 4. Vault 9 5/8" 5M offline cementing tool. Pressure rating limited by the lesser of 5M tool rating or the 9 5/8" pup joint and casing.





Figure 5. Cactus 7" 5M offline cementing tool. Pressure rating limited by the lesser of 5M tool rating or the 7" pup joint and casing.





Figure 6. Cactus 7" 5M offline cementing tool. Pressure rating limited by the lesser of 5M tool rating or the 7" pup joint and casing.



Figure 7. Vault 7" 5M offline cementing tool. Pressure rating limited by the lesser of 5M tool rating or the 7" pup joint and casing.





for production casing are available for all RSH Systems

Figure 8. Vault 7" 5M offline c