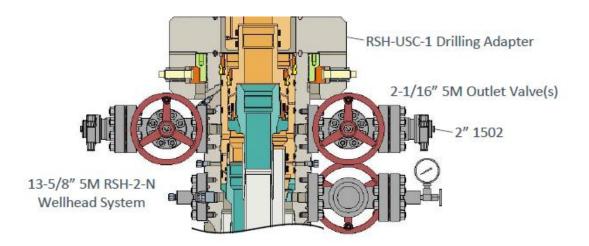

ell on the pad is not the well with the deepest intermediate section, a full BOPE test will also be performed when moving to a deeper well.
- The hole section being drilled has a MASP under 5000 psi.
- If a well control event occurs, Mewbourne will contact BLM for permission to continue break testing.
- If significant (>50%) losses occur, full BOPE testing will be required going forward.
- Full BOPE test will be required prior to drilling the production hole.

While walking the rig, the BOP stack will be secured via hydraulic winch or hydraulic carrier. A full BOPE test will be performed at least every 21 days.



Figure 1. BOP diagram





Figure 2. BOPE diagram





Figure 3. BOP handling system





Figure 4. BOP handling system





Figure 5. Cactus 5M wellhead with BOP quick connect



Figure 6. Vault 5M wellhead with BOP quick connect



# Mewbourne Oil Co.

Surface & Intermediate Offline Cementing Variance

Mewbourne Oil Company requests a variance to perform offline cementing for surface and intermediate casing strings with the following conditions:

- Offline cementing will not be performed on production casing.
- Offline cementing will not be performed on a hole section with MASP > 5000 psi.
- Offline cementing will not be performed concurrently with offset drilling.

### Surface Casing Order of Operations:

- 1. Run 13 3/8" surface casing as per normal operations (TPGS and float collar).
- 2. Perform negative pressure test to confirm integrity of float equipment while running casing.
- 3. Confirm well is static.
- 4. Make up 13 <sup>5</sup>/<sub>4</sub>" wellhead