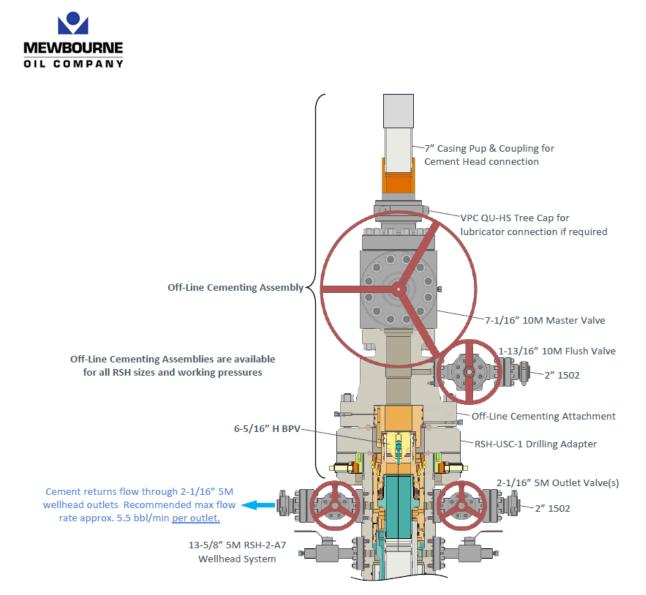

| Office                                                | Po Appropriate Distric                                                                                                                                                                                                                                                                                                                                                                                                                                                                                                                                                                                                                                                                                                                                                                                                                                                                                                                                                                                                                                                                                                                                                                                                                                                                                                                                                                                                                                                                                                                                                                                                                                                                                                                                                                                                                                                                                                                                                                                                                                                                                                                              | <i>ct</i> <sup>40</sup> <i>PM</i>                                                                  | State of New M                                                                             | exico                            |                                                                 | For                          | m C-103      |
|-------------------------------------------------------|-----------------------------------------------------------------------------------------------------------------------------------------------------------------------------------------------------------------------------------------------------------------------------------------------------------------------------------------------------------------------------------------------------------------------------------------------------------------------------------------------------------------------------------------------------------------------------------------------------------------------------------------------------------------------------------------------------------------------------------------------------------------------------------------------------------------------------------------------------------------------------------------------------------------------------------------------------------------------------------------------------------------------------------------------------------------------------------------------------------------------------------------------------------------------------------------------------------------------------------------------------------------------------------------------------------------------------------------------------------------------------------------------------------------------------------------------------------------------------------------------------------------------------------------------------------------------------------------------------------------------------------------------------------------------------------------------------------------------------------------------------------------------------------------------------------------------------------------------------------------------------------------------------------------------------------------------------------------------------------------------------------------------------------------------------------------------------------------------------------------------------------------------------|----------------------------------------------------------------------------------------------------|--------------------------------------------------------------------------------------------|----------------------------------|-----------------------------------------------------------------|------------------------------|--------------|
| District I - (575                                     | 5) 393-6161<br>Dr., Hobbs, NM 8824                                                                                                                                                                                                                                                                                                                                                                                                                                                                                                                                                                                                                                                                                                                                                                                                                                                                                                                                                                                                                                                                                                                                                                                                                                                                                                                                                                                                                                                                                                                                                                                                                                                                                                                                                                                                                                                                                                                                                                                                                                                                                                                  |                                                                                                    | gy, Minerals and Nat                                                                       | ural Resources                   | WELL API N                                                      |                              | ıly 18, 2013 |
| District II - (57                                     | 5) 748-1283                                                                                                                                                                                                                                                                                                                                                                                                                                                                                                                                                                                                                                                                                                                                                                                                                                                                                                                                                                                                                                                                                                                                                                                                                                                                                                                                                                                                                                                                                                                                                                                                                                                                                                                                                                                                                                                                                                                                                                                                                                                                                                                                         |                                                                                                    | CONSERVATION                                                                               |                                  | 30-015-5334                                                     |                              |              |
| 811 S. First St.,<br>District III – (50               | Artesia, NM 88210<br>05) 334-6178                                                                                                                                                                                                                                                                                                                                                                                                                                                                                                                                                                                                                                                                                                                                                                                                                                                                                                                                                                                                                                                                                                                                                                                                                                                                                                                                                                                                                                                                                                                                                                                                                                                                                                                                                                                                                                                                                                                                                                                                                                                                                                                   | OIL                                                                                                | 1220 South St. Fra                                                                         |                                  | 5. Indicate T                                                   |                              |              |
| 1000 Rio Brazos                                       | s Rd., Aztec, NM 874                                                                                                                                                                                                                                                                                                                                                                                                                                                                                                                                                                                                                                                                                                                                                                                                                                                                                                                                                                                                                                                                                                                                                                                                                                                                                                                                                                                                                                                                                                                                                                                                                                                                                                                                                                                                                                                                                                                                                                                                                                                                                                                                | 10                                                                                                 | Santa Fe, NM 8                                                                             |                                  | STAT                                                            | E 🛄 FEE 🛓<br>& Gas Lease No. | 2            |
| <u>District IV</u> – (50<br>1220 S. St. Fran<br>87505 | 05) 476-3460<br>ncis Dr., Santa Fe, NM                                                                                                                                                                                                                                                                                                                                                                                                                                                                                                                                                                                                                                                                                                                                                                                                                                                                                                                                                                                                                                                                                                                                                                                                                                                                                                                                                                                                                                                                                                                                                                                                                                                                                                                                                                                                                                                                                                                                                                                                                                                                                                              | [                                                                                                  | Sunta 1 0, 1 101 0                                                                         | 1505                             | o. State Off a                                                  | x Gas Lease No.              |              |
| (DO NOT USE                                           |                                                                                                                                                                                                                                                                                                                                                                                                                                                                                                                                                                                                                                                                                                                                                                                                                                                                                                                                                                                                                                                                                                                                                                                                                                                                                                                                                                                                                                                                                                                                                                                                                                                                                                                                                                                                                                                                                                                                                                                                                                                                                                                                                     |                                                                                                    | REPORTS ON WELLS                                                                           |                                  | 7. Lease Nar                                                    | ne or Unit Agreeme           | nt Name      |
| DIFFERENT RI                                          | ESERVOIR. USE "A                                                                                                                                                                                                                                                                                                                                                                                                                                                                                                                                                                                                                                                                                                                                                                                                                                                                                                                                                                                                                                                                                                                                                                                                                                                                                                                                                                                                                                                                                                                                                                                                                                                                                                                                                                                                                                                                                                                                                                                                                                                                                                                                    |                                                                                                    | PERMIT" (FORM C-101) F                                                                     |                                  | Foreigner                                                       | 33/4 B2DM Fee                | •            |
| PROPOSALS.) 1. Type of Well: Oil Well  Gas Well Other |                                                                                                                                                                                                                                                                                                                                                                                                                                                                                                                                                                                                                                                                                                                                                                                                                                                                                                                                                                                                                                                                                                                                                                                                                                                                                                                                                                                                                                                                                                                                                                                                                                                                                                                                                                                                                                                                                                                                                                                                                                                                                                                                                     |                                                                                                    |                                                                                            |                                  | 8. Well Number #1H                                              |                              |              |
| 2. Name of 0                                          |                                                                                                                                                                                                                                                                                                                                                                                                                                                                                                                                                                                                                                                                                                                                                                                                                                                                                                                                                                                                                                                                                                                                                                                                                                                                                                                                                                                                                                                                                                                                                                                                                                                                                                                                                                                                                                                                                                                                                                                                                                                                                                                                                     |                                                                                                    |                                                                                            |                                  | 9. OGRID N<br>14744                                             | umber                        |              |
| 3. Address o                                          |                                                                                                                                                                                                                                                                                                                                                                                                                                                                                                                                                                                                                                                                                                                                                                                                                                                                                                                                                                                                                                                                                                                                                                                                                                                                                                                                                                                                                                                                                                                                                                                                                                                                                                                                                                                                                                                                                                                                                                                                                                                                                                                                                     |                                                                                                    |                                                                                            |                                  | 10. Pool nan                                                    | ne or Wildcat                |              |
|                                                       |                                                                                                                                                                                                                                                                                                                                                                                                                                                                                                                                                                                                                                                                                                                                                                                                                                                                                                                                                                                                                                                                                                                                                                                                                                                                                                                                                                                                                                                                                                                                                                                                                                                                                                                                                                                                                                                                                                                                                                                                                                                                                                                                                     |                                                                                                    |                                                                                            |                                  | Culebra Bl                                                      | uff; Bone Sprin              | g, South     |
| 4. Well Loca                                          | ation                                                                                                                                                                                                                                                                                                                                                                                                                                                                                                                                                                                                                                                                                                                                                                                                                                                                                                                                                                                                                                                                                                                                                                                                                                                                                                                                                                                                                                                                                                                                                                                                                                                                                                                                                                                                                                                                                                                                                                                                                                                                                                                                               |                                                                                                    |                                                                                            |                                  |                                                                 |                              |              |
|                                                       | t Letter P                                                                                                                                                                                                                                                                                                                                                                                                                                                                                                                                                                                                                                                                                                                                                                                                                                                                                                                                                                                                                                                                                                                                                                                                                                                                                                                                                                                                                                                                                                                                                                                                                                                                                                                                                                                                                                                                                                                                                                                                                                                                                                                                          |                                                                                                    | feet from the South                                                                        |                                  |                                                                 | t from the <u>East</u>       | line         |
| Sect                                                  | tion                                                                                                                                                                                                                                                                                                                                                                                                                                                                                                                                                                                                                                                                                                                                                                                                                                                                                                                                                                                                                                                                                                                                                                                                                                                                                                                                                                                                                                                                                                                                                                                                                                                                                                                                                                                                                                                                                                                                                                                                                                                                                                                                                |                                                                                                    | 1                                                                                          | lange                            | NMPM                                                            | County                       |              |
|                                                       |                                                                                                                                                                                                                                                                                                                                                                                                                                                                                                                                                                                                                                                                                                                                                                                                                                                                                                                                                                                                                                                                                                                                                                                                                                                                                                                                                                                                                                                                                                                                                                                                                                                                                                                                                                                                                                                                                                                                                                                                                                                                                                                                                     |                                                                                                    | ation ( <i>Show whether DF</i><br>161 GR                                                   | R, RKB, RT, GR, e                | tc.)                                                            |                              |              |
|                                                       | 12 Che                                                                                                                                                                                                                                                                                                                                                                                                                                                                                                                                                                                                                                                                                                                                                                                                                                                                                                                                                                                                                                                                                                                                                                                                                                                                                                                                                                                                                                                                                                                                                                                                                                                                                                                                                                                                                                                                                                                                                                                                                                                                                                                                              | eck Appropria                                                                                      | te Box to Indicate N                                                                       | Nature of Notic                  | e Report or Of                                                  | her Data                     |              |
|                                                       |                                                                                                                                                                                                                                                                                                                                                                                                                                                                                                                                                                                                                                                                                                                                                                                                                                                                                                                                                                                                                                                                                                                                                                                                                                                                                                                                                                                                                                                                                                                                                                                                                                                                                                                                                                                                                                                                                                                                                                                                                                                                                                                                                     |                                                                                                    |                                                                                            |                                  | · •                                                             |                              |              |
| DEDEODME                                              |                                                                                                                                                                                                                                                                                                                                                                                                                                                                                                                                                                                                                                                                                                                                                                                                                                                                                                                                                                                                                                                                                                                                                                                                                                                                                                                                                                                                                                                                                                                                                                                                                                                                                                                                                                                                                                                                                                                                                                                                                                                                                                                                                     |                                                                                                    |                                                                                            |                                  |                                                                 | REPORT OF:                   |              |
|                                                       | REMEDIAL WORK                                                                                                                                                                                                                                                                                                                                                                                                                                                                                                                                                                                                                                                                                                                                                                                                                                                                                                                                                                                                                                                                                                                                                                                                                                                                                                                                                                                                                                                                                                                                                                                                                                                                                                                                                                                                                                                                                                                                                                                                                                                                                                                                       |                                                                                                    |                                                                                            |                                  | RILLING OPNS.[                                                  | ALTERING CA P AND A          |              |
|                                                       | TER CASING                                                                                                                                                                                                                                                                                                                                                                                                                                                                                                                                                                                                                                                                                                                                                                                                                                                                                                                                                                                                                                                                                                                                                                                                                                                                                                                                                                                                                                                                                                                                                                                                                                                                                                                                                                                                                                                                                                                                                                                                                                                                                                                                          |                                                                                                    |                                                                                            | CASING/CEME                      |                                                                 |                              |              |
|                                                       | E COMMINGLE                                                                                                                                                                                                                                                                                                                                                                                                                                                                                                                                                                                                                                                                                                                                                                                                                                                                                                                                                                                                                                                                                                                                                                                                                                                                                                                                                                                                                                                                                                                                                                                                                                                                                                                                                                                                                                                                                                                                                                                                                                                                                                                                         |                                                                                                    |                                                                                            | O/ CHINE/ CEINE                  |                                                                 |                              |              |
|                                                       | OP SYSTEM                                                                                                                                                                                                                                                                                                                                                                                                                                                                                                                                                                                                                                                                                                                                                                                                                                                                                                                                                                                                                                                                                                                                                                                                                                                                                                                                                                                                                                                                                                                                                                                                                                                                                                                                                                                                                                                                                                                                                                                                                                                                                                                                           |                                                                                                    |                                                                                            |                                  |                                                                 |                              |              |
| OTHER:                                                |                                                                                                                                                                                                                                                                                                                                                                                                                                                                                                                                                                                                                                                                                                                                                                                                                                                                                                                                                                                                                                                                                                                                                                                                                                                                                                                                                                                                                                                                                                                                                                                                                                                                                                                                                                                                                                                                                                                                                                                                                                                                                                                                                     |                                                                                                    |                                                                                            | OTHER:                           |                                                                 |                              |              |
|                                                       |                                                                                                                                                                                                                                                                                                                                                                                                                                                                                                                                                                                                                                                                                                                                                                                                                                                                                                                                                                                                                                                                                                                                                                                                                                                                                                                                                                                                                                                                                                                                                                                                                                                                                                                                                                                                                                                                                                                                                                                                                                                                                                                                                     | completed operation                                                                                | tions. (Clearly state all                                                                  |                                  | and give pertinent                                              |                              |              |
| of sta                                                | arting any propose                                                                                                                                                                                                                                                                                                                                                                                                                                                                                                                                                                                                                                                                                                                                                                                                                                                                                                                                                                                                                                                                                                                                                                                                                                                                                                                                                                                                                                                                                                                                                                                                                                                                                                                                                                                                                                                                                                                                                                                                                                                                                                                                  | ed work). SEE R                                                                                    | RULE 19.15.7.14 NMA                                                                        | C. For Multiple C                |                                                                 | ach wellbore diagram         | n of         |
| of sta<br>propo                                       | arting any propose<br>osed completion o                                                                                                                                                                                                                                                                                                                                                                                                                                                                                                                                                                                                                                                                                                                                                                                                                                                                                                                                                                                                                                                                                                                                                                                                                                                                                                                                                                                                                                                                                                                                                                                                                                                                                                                                                                                                                                                                                                                                                                                                                                                                                                             | ed work). SEE R<br>or recompletion.                                                                |                                                                                            | -                                | Completions: Atta                                               | ach wellbore diagran         | n of         |
| of sta<br>propo<br>Mewb                               | arting any propose<br>osed completion o<br>oourne Oil Compa                                                                                                                                                                                                                                                                                                                                                                                                                                                                                                                                                                                                                                                                                                                                                                                                                                                                                                                                                                                                                                                                                                                                                                                                                                                                                                                                                                                                                                                                                                                                                                                                                                                                                                                                                                                                                                                                                                                                                                                                                                                                                         | ed work). SEE R<br>or recompletion.<br>any request to m                                            | nake the following cha                                                                     | -                                | Completions: Atta                                               | ach wellbore diagran         | n of         |
| of sta<br>propo<br>Mewb                               | arting any propose<br>osed completion o                                                                                                                                                                                                                                                                                                                                                                                                                                                                                                                                                                                                                                                                                                                                                                                                                                                                                                                                                                                                                                                                                                                                                                                                                                                                                                                                                                                                                                                                                                                                                                                                                                                                                                                                                                                                                                                                                                                                                                                                                                                                                                             | ed work). SEE R<br>or recompletion.<br>any request to m                                            | nake the following cha                                                                     | -                                | Completions: Atta                                               | ach wellbore diagran         | n of         |
| of sta<br>propo<br>Mewb                               | arting any propose<br>osed completion o<br>oourne Oil Compa                                                                                                                                                                                                                                                                                                                                                                                                                                                                                                                                                                                                                                                                                                                                                                                                                                                                                                                                                                                                                                                                                                                                                                                                                                                                                                                                                                                                                                                                                                                                                                                                                                                                                                                                                                                                                                                                                                                                                                                                                                                                                         | ed work). SEE R<br>or recompletion.<br>any request to m                                            | nake the following cha                                                                     | -                                | Completions: Atta                                               | ach wellbore diagran         | n of         |
| of sta<br>propo<br>Mewb                               | arting any propose<br>osed completion o<br>oourne Oil Compa                                                                                                                                                                                                                                                                                                                                                                                                                                                                                                                                                                                                                                                                                                                                                                                                                                                                                                                                                                                                                                                                                                                                                                                                                                                                                                                                                                                                                                                                                                                                                                                                                                                                                                                                                                                                                                                                                                                                                                                                                                                                                         | ed work). SEE R<br>or recompletion.<br>any request to m                                            | nake the following cha                                                                     | -                                | Completions: Atta                                               | ach wellbore diagran         | n of         |
| of sta<br>propo<br>Mewb                               | arting any propose<br>osed completion o<br>oourne Oil Compa                                                                                                                                                                                                                                                                                                                                                                                                                                                                                                                                                                                                                                                                                                                                                                                                                                                                                                                                                                                                                                                                                                                                                                                                                                                                                                                                                                                                                                                                                                                                                                                                                                                                                                                                                                                                                                                                                                                                                                                                                                                                                         | ed work). SEE R<br>or recompletion.<br>any request to m                                            | nake the following cha                                                                     | -                                | Completions: Atta                                               | ach wellbore diagran         | n of         |
| of sta<br>propo<br>Mewb                               | arting any propose<br>osed completion o<br>oourne Oil Compa                                                                                                                                                                                                                                                                                                                                                                                                                                                                                                                                                                                                                                                                                                                                                                                                                                                                                                                                                                                                                                                                                                                                                                                                                                                                                                                                                                                                                                                                                                                                                                                                                                                                                                                                                                                                                                                                                                                                                                                                                                                                                         | ed work). SEE R<br>or recompletion.<br>any request to m                                            | nake the following cha                                                                     | -                                | Completions: Atta                                               | ach wellbore diagran         | n of         |
| of sta<br>propo<br>Mewb                               | arting any propose<br>osed completion o<br>oourne Oil Compa                                                                                                                                                                                                                                                                                                                                                                                                                                                                                                                                                                                                                                                                                                                                                                                                                                                                                                                                                                                                                                                                                                                                                                                                                                                                                                                                                                                                                                                                                                                                                                                                                                                                                                                                                                                                                                                                                                                                                                                                                                                                                         | ed work). SEE R<br>or recompletion.<br>any request to m                                            | nake the following cha                                                                     | -                                | Completions: Atta                                               | ach wellbore diagran         | n of         |
| of sta<br>propo<br>Mewb                               | arting any propose<br>osed completion o<br>oourne Oil Compa                                                                                                                                                                                                                                                                                                                                                                                                                                                                                                                                                                                                                                                                                                                                                                                                                                                                                                                                                                                                                                                                                                                                                                                                                                                                                                                                                                                                                                                                                                                                                                                                                                                                                                                                                                                                                                                                                                                                                                                                                                                                                         | ed work). SEE R<br>or recompletion.<br>any request to m                                            | nake the following cha                                                                     | -                                | Completions: Atta                                               | ach wellbore diagran         | n of         |
| of sta<br>propo<br>Mewb                               | arting any propose<br>osed completion o<br>oourne Oil Compa                                                                                                                                                                                                                                                                                                                                                                                                                                                                                                                                                                                                                                                                                                                                                                                                                                                                                                                                                                                                                                                                                                                                                                                                                                                                                                                                                                                                                                                                                                                                                                                                                                                                                                                                                                                                                                                                                                                                                                                                                                                                                         | ed work). SEE R<br>or recompletion.<br>any request to m                                            | nake the following cha                                                                     | -                                | Completions: Atta                                               | ach wellbore diagran         | n of         |
| of sta<br>propo<br>Mewb                               | arting any propose<br>osed completion o<br>oourne Oil Compa                                                                                                                                                                                                                                                                                                                                                                                                                                                                                                                                                                                                                                                                                                                                                                                                                                                                                                                                                                                                                                                                                                                                                                                                                                                                                                                                                                                                                                                                                                                                                                                                                                                                                                                                                                                                                                                                                                                                                                                                                                                                                         | ed work). SEE R<br>or recompletion.<br>any request to m                                            | nake the following cha                                                                     | -                                | Completions: Atta                                               | ch wellbore diagran          | n of         |
| of sta<br>propo<br>Reque                              | arting any propose<br>osed completion o<br>pourne Oil Compa<br>est permission to                                                                                                                                                                                                                                                                                                                                                                                                                                                                                                                                                                                                                                                                                                                                                                                                                                                                                                                                                                                                                                                                                                                                                                                                                                                                                                                                                                                                                                                                                                                                                                                                                                                                                                                                                                                                                                                                                                                                                                                                                                                                    | ed work). SEE R<br>or recompletion.<br>any request to m<br>Break Test and o                        | nake the following cha                                                                     | nges to the appro                | Completions: Atta                                               | ich wellbore diagran         | n of         |
| of sta<br>propo<br>Mewb                               | arting any propose<br>osed completion o<br>oourne Oil Compa                                                                                                                                                                                                                                                                                                                                                                                                                                                                                                                                                                                                                                                                                                                                                                                                                                                                                                                                                                                                                                                                                                                                                                                                                                                                                                                                                                                                                                                                                                                                                                                                                                                                                                                                                                                                                                                                                                                                                                                                                                                                                         | ed work). SEE R<br>or recompletion.<br>any request to m<br>Break Test and o                        | nake the following cha<br>offline cement.                                                  | nges to the appro                | Completions: Atta                                               | ich wellbore diagran         | n of         |
| of sta<br>propo<br>Reque                              | arting any propose<br>osed completion o<br>pourne Oil Compa<br>est permission to                                                                                                                                                                                                                                                                                                                                                                                                                                                                                                                                                                                                                                                                                                                                                                                                                                                                                                                                                                                                                                                                                                                                                                                                                                                                                                                                                                                                                                                                                                                                                                                                                                                                                                                                                                                                                                                                                                                                                                                                                                                                    | ed work). SEE R<br>or recompletion.<br>any request to m<br>Break Test and o                        | nake the following cha<br>offline cement.                                                  | nges to the appro                | Completions: Atta                                               | ch wellbore diagran          | n of         |
| of sta<br>propo<br>Mewb<br>Reque                      | arting any propose<br>osed completion o<br>pourne Oil Compa<br>est permission to<br>May 2024                                                                                                                                                                                                                                                                                                                                                                                                                                                                                                                                                                                                                                                                                                                                                                                                                                                                                                                                                                                                                                                                                                                                                                                                                                                                                                                                                                                                                                                                                                                                                                                                                                                                                                                                                                                                                                                                                                                                                                                                                                                        | ed work). SEE R<br>or recompletion.<br>any request to m<br>Break Test and o                        | nake the following cha<br>offline cement.                                                  | nges to the appro<br>Date: June  | 20024                                                           | ch wellbore diagran          | n of         |
| of sta<br>propo<br>Mewb<br>Reque<br>Spud Date:        | arting any propose<br>osed completion o<br>pourne Oil Compa<br>est permission to<br>May 2024                                                                                                                                                                                                                                                                                                                                                                                                                                                                                                                                                                                                                                                                                                                                                                                                                                                                                                                                                                                                                                                                                                                                                                                                                                                                                                                                                                                                                                                                                                                                                                                                                                                                                                                                                                                                                                                                                                                                                                                                                                                        | ed work). SEE R<br>or recompletion.<br>any request to m<br>Break Test and o                        | nake the following cha<br>offline cement.<br>Rig Release D                                 | nges to the appro<br>Date: June  | Completions: Atta<br>oved APD.<br>2024<br>dge and belief.       |                              |              |
| of sta<br>propo<br>Mewb<br>Reque<br>Spud Date:        | Arting any propose<br>osed completion of<br>pourne Oil Compa<br>est permission to<br>May 2024<br>Fy that the informa                                                                                                                                                                                                                                                                                                                                                                                                                                                                                                                                                                                                                                                                                                                                                                                                                                                                                                                                                                                                                                                                                                                                                                                                                                                                                                                                                                                                                                                                                                                                                                                                                                                                                                                                                                                                                                                                                                                                                                                                                                | ed work). SEE R<br>or recompletion.<br>any request to m<br>Break Test and o<br>netion above is tru | nake the following cha<br>offline cement.<br>Rig Release D<br>te and complete to the b<br> | pate: June<br>poest of my knowle | Completions: Atta<br>oved APD.<br>2024<br>dge and belief.<br>er | 4/18/202                     | .4           |
| of sta<br>propo<br>Mewb<br>Reque<br>Spud Date:        | Arting any propose<br>osed completion of<br>pourne Oil Compa<br>est permission to<br>May 2024<br>Fy that the information<br>of Carter Contact Contact Contact Contact<br>name Carter Contact Contac | ed work). SEE R<br>or recompletion.<br>any request to m<br>Break Test and o<br>netion above is tru | nake the following cha<br>offline cement.<br>Rig Release D<br>te and complete to the b<br> | pate: June<br>poest of my knowle | Completions: Atta<br>oved APD.<br>2024<br>dge and belief.<br>er |                              | .4           |
| of sta<br>propo<br>Mewb<br>Reque<br>Spud Date:        | Arting any propose<br>osed completion of<br>pourne Oil Compa<br>est permission to<br>May 2024<br>Ty that the information<br>of <u>Cartar (</u><br>name <u>Carter Classe</u>                                                                                                                                                                                                                                                                                                                                                                                                                                                                                                                                                                                                                                                                                                                                                                                                                                                                                                                                                                                                                                                                                                                                                                                                                                                                                                                                                                                                                                                                                                                                                                                                                                                                                                                                                                                                                                                                                                                                                                         | ed work). SEE R<br>or recompletion.<br>any request to m<br>Break Test and o<br>netion above is tru | nake the following cha<br>offline cement.<br>Rig Release D<br>te and complete to the b<br> | pate: June<br>poest of my knowle | Completions: Atta<br>oved APD.<br>2024<br>dge and belief.<br>er | 4/18/202                     | .4           |