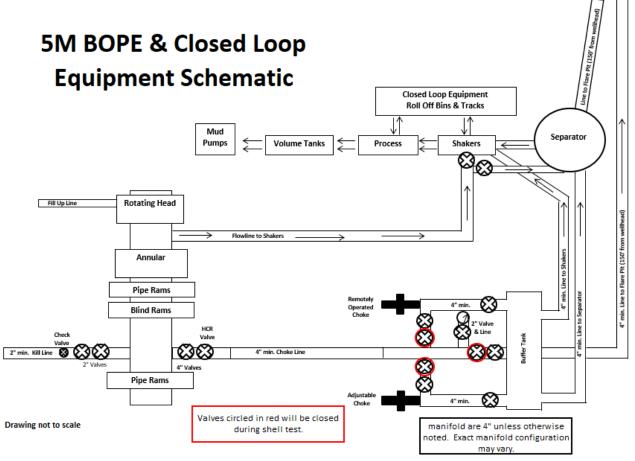

onducted on the first well on the pad. API Standard 53 requires testing annular BOP to 70% of RWP or 100% of MASP, whichever is greater.
- If the first well on the pad is not the well with the deepest intermediate section, a full BOPE test will also be performed when moving to a deeper well.
- The hole section being drilled has a MASP under 5000 psi.
- If a well control event occurs, Mewbourne will contact BLM for permission to continue break testing.
- If significant (>50%) losses occur, full BOPE testing will be required going forward.
- Full BOPE test will be required prior to drilling the production hole.

While walking the rig, the BOP stack will be secured via hydraulic winch or hydraulic carrier. A full BOPE test will be performed at least every 21 days.



Figure 1. BOP diagram





Figure 2. BOPE diagram





Figure 3. BOP handling system





Figure 4. BOP handling system





Figure 5. Cactus 5M wellhead with BOP quick connect



Figure 6. Vault 5M wellhead with BOP quick connect



# Mewbourne Oil Co.

Surface & Intermediate Offline Cementing Variance

Mewbourne Oil Company requests a variance to perform offline cementing for surface and intermediate casing strings with the following conditions:

- Offline cementing will not be performed on production casing.
- Offline cementing will not be performed on a hole section with MASP > 5000 psi.
- Offline cementing will not be performed concurrently with offset drilling.

### Surface Casing Order of Operations:

- 1. Run 13 3/8" surface casing as per normal operations (TPGS and float collar).
- 2. Perform negative pre