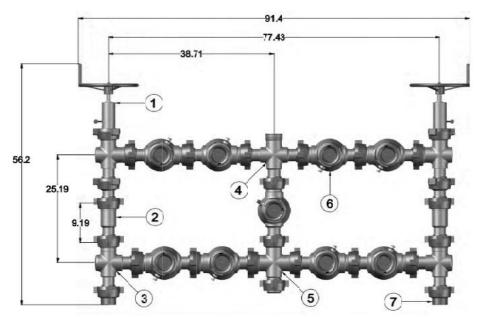

| Office                                                | Po Appropriate Distric                                                                                                                                                                                                                                                                                                                                                                                                                                                                                                                                                                                                                                                                                                                                                                                                                                                                                                                                                                                                                                                                                                                                                                                                                                                                                                                                                                                                                                                                                                                                                                                                                                                                                                                                                                                                                                                                                                                                                                                                                                                                                                                              | <i>ct</i> <sup>40</sup> <i>PM</i>                                                                  | State of New M                                                                             | exico                            |                                                                 | For                          | m C-103      |
|-------------------------------------------------------|-----------------------------------------------------------------------------------------------------------------------------------------------------------------------------------------------------------------------------------------------------------------------------------------------------------------------------------------------------------------------------------------------------------------------------------------------------------------------------------------------------------------------------------------------------------------------------------------------------------------------------------------------------------------------------------------------------------------------------------------------------------------------------------------------------------------------------------------------------------------------------------------------------------------------------------------------------------------------------------------------------------------------------------------------------------------------------------------------------------------------------------------------------------------------------------------------------------------------------------------------------------------------------------------------------------------------------------------------------------------------------------------------------------------------------------------------------------------------------------------------------------------------------------------------------------------------------------------------------------------------------------------------------------------------------------------------------------------------------------------------------------------------------------------------------------------------------------------------------------------------------------------------------------------------------------------------------------------------------------------------------------------------------------------------------------------------------------------------------------------------------------------------------|----------------------------------------------------------------------------------------------------|--------------------------------------------------------------------------------------------|----------------------------------|-----------------------------------------------------------------|------------------------------|--------------|
| District I - (575                                     | 5) 393-6161<br>Dr., Hobbs, NM 8824                                                                                                                                                                                                                                                                                                                                                                                                                                                                                                                                                                                                                                                                                                                                                                                                                                                                                                                                                                                                                                                                                                                                                                                                                                                                                                                                                                                                                                                                                                                                                                                                                                                                                                                                                                                                                                                                                                                                                                                                                                                                                                                  |                                                                                                    | gy, Minerals and Nat                                                                       | ural Resources                   | WELL API N                                                      |                              | ıly 18, 2013 |
| District II - (57                                     | 5) 748-1283                                                                                                                                                                                                                                                                                                                                                                                                                                                                                                                                                                                                                                                                                                                                                                                                                                                                                                                                                                                                                                                                                                                                                                                                                                                                                                                                                                                                                                                                                                                                                                                                                                                                                                                                                                                                                                                                                                                                                                                                                                                                                                                                         |                                                                                                    | CONSERVATION                                                                               |                                  | 30-015-5334                                                     |                              |              |
| 811 S. First St.,<br>District III – (50               | Artesia, NM 88210<br>05) 334-6178                                                                                                                                                                                                                                                                                                                                                                                                                                                                                                                                                                                                                                                                                                                                                                                                                                                                                                                                                                                                                                                                                                                                                                                                                                                                                                                                                                                                                                                                                                                                                                                                                                                                                                                                                                                                                                                                                                                                                                                                                                                                                                                   | OIL                                                                                                | 1220 South St. Fra                                                                         |                                  | 5. Indicate T                                                   |                              |              |
| 1000 Rio Brazos                                       | s Rd., Aztec, NM 874                                                                                                                                                                                                                                                                                                                                                                                                                                                                                                                                                                                                                                                                                                                                                                                                                                                                                                                                                                                                                                                                                                                                                                                                                                                                                                                                                                                                                                                                                                                                                                                                                                                                                                                                                                                                                                                                                                                                                                                                                                                                                                                                | 10                                                                                                 | Santa Fe, NM 8                                                                             |                                  | STAT                                                            | E 🛄 FEE 🛓<br>& Gas Lease No. | 2            |
| <u>District IV</u> – (50<br>1220 S. St. Fran<br>87505 | 05) 476-3460<br>ncis Dr., Santa Fe, NM                                                                                                                                                                                                                                                                                                                                                                                                                                                                                                                                                                                                                                                                                                                                                                                                                                                                                                                                                                                                                                                                                                                                                                                                                                                                                                                                                                                                                                                                                                                                                                                                                                                                                                                                                                                                                                                                                                                                                                                                                                                                                                              | [                                                                                                  | Sunta 1 0, 1 101 0                                                                         | 1505                             | o. State Off a                                                  | x Gas Lease No.              |              |
| (DO NOT USE                                           |                                                                                                                                                                                                                                                                                                                                                                                                                                                                                                                                                                                                                                                                                                                                                                                                                                                                                                                                                                                                                                                                                                                                                                                                                                                                                                                                                                                                                                                                                                                                                                                                                                                                                                                                                                                                                                                                                                                                                                                                                                                                                                                                                     |                                                                                                    | REPORTS ON WELLS                                                                           |                                  | 7. Lease Nar                                                    | ne or Unit Agreeme           | nt Name      |
| DIFFERENT RI                                          | ESERVOIR. USE "A                                                                                                                                                                                                                                                                                                                                                                                                                                                                                                                                                                                                                                                                                                                                                                                                                                                                                                                                                                                                                                                                                                                                                                                                                                                                                                                                                                                                                                                                                                                                                                                                                                                                                                                                                                                                                                                                                                                                                                                                                                                                                                                                    |                                                                                                    | PERMIT" (FORM C-101) F                                                                     |                                  | Foreigner                                                       | 33/4 B2DM Fee                | •            |
| PROPOSALS.) 1. Type of Well: Oil Well  Gas Well Other |                                                                                                                                                                                                                                                                                                                                                                                                                                                                                                                                                                                                                                                                                                                                                                                                                                                                                                                                                                                                                                                                                                                                                                                                                                                                                                                                                                                                                                                                                                                                                                                                                                                                                                                                                                                                                                                                                                                                                                                                                                                                                                                                                     |                                                                                                    |                                                                                            |                                  | 8. Well Number #1H                                              |                              |              |
| 2. Name of 0                                          |                                                                                                                                                                                                                                                                                                                                                                                                                                                                                                                                                                                                                                                                                                                                                                                                                                                                                                                                                                                                                                                                                                                                                                                                                                                                                                                                                                                                                                                                                                                                                                                                                                                                                                                                                                                                                                                                                                                                                                                                                                                                                                                                                     |                                                                                                    |                                                                                            |                                  | 9. OGRID N<br>14744                                             | umber                        |              |
| 3. Address o                                          |                                                                                                                                                                                                                                                                                                                                                                                                                                                                                                                                                                                                                                                                                                                                                                                                                                                                                                                                                                                                                                                                                                                                                                                                                                                                                                                                                                                                                                                                                                                                                                                                                                                                                                                                                                                                                                                                                                                                                                                                                                                                                                                                                     |                                                                                                    |                                                                                            |                                  | 10. Pool nan                                                    | ne or Wildcat                |              |
|                                                       |                                                                                                                                                                                                                                                                                                                                                                                                                                                                                                                                                                                                                                                                                                                                                                                                                                                                                                                                                                                                                                                                                                                                                                                                                                                                                                                                                                                                                                                                                                                                                                                                                                                                                                                                                                                                                                                                                                                                                                                                                                                                                                                                                     |                                                                                                    |                                                                                            |                                  | Culebra Bl                                                      | uff; Bone Sprin              | g, South     |
| 4. Well Loca                                          | ation                                                                                                                                                                                                                                                                                                                                                                                                                                                                                                                                                                                                                                                                                                                                                                                                                                                                                                                                                                                                                                                                                                                                                                                                                                                                                                                                                                                                                                                                                                                                                                                                                                                                                                                                                                                                                                                                                                                                                                                                                                                                                                                                               |                                                                                                    |                                                                                            |                                  |                                                                 |                              |              |
|                                                       | t Letter P                                                                                                                                                                                                                                                                                                                                                                                                                                                                                                                                                                                                                                                                                                                                                                                                                                                                                                                                                                                                                                                                                                                                                                                                                                                                                                                                                                                                                                                                                                                                                                                                                                                                                                                                                                                                                                                                                                                                                                                                                                                                                                                                          |                                                                                                    | feet from the South                                                                        |                                  |                                                                 | t from the <u>East</u>       | line         |
| Sect                                                  | tion                                                                                                                                                                                                                                                                                                                                                                                                                                                                                                                                                                                                                                                                                                                                                                                                                                                                                                                                                                                                                                                                                                                                                                                                                                                                                                                                                                                                                                                                                                                                                                                                                                                                                                                                                                                                                                                                                                                                                                                                                                                                                                                                                |                                                                                                    | 1                                                                                          | lange                            | NMPM                                                            | County                       |              |
|                                                       |                                                                                                                                                                                                                                                                                                                                                                                                                                                                                                                                                                                                                                                                                                                                                                                                                                                                                                                                                                                                                                                                                                                                                                                                                                                                                                                                                                                                                                                                                                                                                                                                                                                                                                                                                                                                                                                                                                                                                                                                                                                                                                                                                     |                                                                                                    | ation ( <i>Show whether DF</i><br>161 GR                                                   | R, RKB, RT, GR, e                | tc.)                                                            |                              |              |
|                                                       | 12 Che                                                                                                                                                                                                                                                                                                                                                                                                                                                                                                                                                                                                                                                                                                                                                                                                                                                                                                                                                                                                                                                                                                                                                                                                                                                                                                                                                                                                                                                                                                                                                                                                                                                                                                                                                                                                                                                                                                                                                                                                                                                                                                                                              | eck Appropria                                                                                      | te Box to Indicate N                                                                       | Nature of Notic                  | e Report or Of                                                  | her Data                     |              |
|                                                       |                                                                                                                                                                                                                                                                                                                                                                                                                                                                                                                                                                                                                                                                                                                                                                                                                                                                                                                                                                                                                                                                                                                                                                                                                                                                                                                                                                                                                                                                                                                                                                                                                                                                                                                                                                                                                                                                                                                                                                                                                                                                                                                                                     |                                                                                                    |                                                                                            |                                  | · •                                                             |                              |              |
| DEDEODME                                              |                                                                                                                                                                                                                                                                                                                                                                                                                                                                                                                                                                                                                                                                                                                                                                                                                                                                                                                                                                                                                                                                                                                                                                                                                                                                                                                                                                                                                                                                                                                                                                                                                                                                                                                                                                                                                                                                                                                                                                                                                                                                                                                                                     |                                                                                                    |                                                                                            |                                  |                                                                 | REPORT OF:                   |              |
|                                                       | REMEDIAL WORK                                                                                                                                                                                                                                                                                                                                                                                                                                                                                                                                                                                                                                                                                                                                                                                                                                                                                                                                                                                                                                                                                                                                                                                                                                                                                                                                                                                                                                                                                                                                                                                                                                                                                                                                                                                                                                                                                                                                                                                                                                                                                                                                       |                                                                                                    |                                                                                            |                                  | RILLING OPNS.[                                                  | ALTERING CA P AND A          |              |
|                                                       | TER CASING                                                                                                                                                                                                                                                                                                                                                                                                                                                                                                                                                                                                                                                                                                                                                                                                                                                                                                                                                                                                                                                                                                                                                                                                                                                                                                                                                                                                                                                                                                                                                                                                                                                                                                                                                                                                                                                                                                                                                                                                                                                                                                                                          |                                                                                                    |                                                                                            | CASING/CEME                      |                                                                 |                              |              |
|                                                       | E COMMINGLE                                                                                                                                                                                                                                                                                                                                                                                                                                                                                                                                                                                                                                                                                                                                                                                                                                                                                                                                                                                                                                                                                                                                                                                                                                                                                                                                                                                                                                                                                                                                                                                                                                                                                                                                                                                                                                                                                                                                                                                                                                                                                                                                         |                                                                                                    |                                                                                            | O/ CHINE/ CEINE                  |                                                                 |                              |              |
|                                                       | OP SYSTEM                                                                                                                                                                                                                                                                                                                                                                                                                                                                                                                                                                                                                                                                                                                                                                                                                                                                                                                                                                                                                                                                                                                                                                                                                                                                                                                                                                                                                                                                                                                                                                                                                                                                                                                                                                                                                                                                                                                                                                                                                                                                                                                                           |                                                                                                    |                                                                                            |                                  |                                                                 |                              |              |
| OTHER:                                                |                                                                                                                                                                                                                                                                                                                                                                                                                                                                                                                                                                                                                                                                                                                                                                                                                                                                                                                                                                                                                                                                                                                                                                                                                                                                                                                                                                                                                                                                                                                                                                                                                                                                                                                                                                                                                                                                                                                                                                                                                                                                                                                                                     |                                                                                                    |                                                                                            | OTHER:                           |                                                                 |                              |              |
|                                                       |                                                                                                                                                                                                                                                                                                                                                                                                                                                                                                                                                                                                                                                                                                                                                                                                                                                                                                                                                                                                                                                                                                                                                                                                                                                                                                                                                                                                                                                                                                                                                                                                                                                                                                                                                                                                                                                                                                                                                                                                                                                                                                                                                     | completed operation                                                                                | tions. (Clearly state all                                                                  |                                  | and give pertinent                                              |                              |              |
| of sta                                                | arting any propose                                                                                                                                                                                                                                                                                                                                                                                                                                                                                                                                                                                                                                                                                                                                                                                                                                                                                                                                                                                                                                                                                                                                                                                                                                                                                                                                                                                                                                                                                                                                                                                                                                                                                                                                                                                                                                                                                                                                                                                                                                                                                                                                  | ed work). SEE R                                                                                    | RULE 19.15.7.14 NMA                                                                        | C. For Multiple C                |                                                                 | ach wellbore diagram         | n of         |
| of sta<br>propo                                       | arting any propose<br>osed completion o                                                                                                                                                                                                                                                                                                                                                                                                                                                                                                                                                                                                                                                                                                                                                                                                                                                                                                                                                                                                                                                                                                                                                                                                                                                                                                                                                                                                                                                                                                                                                                                                                                                                                                                                                                                                                                                                                                                                                                                                                                                                                                             | ed work). SEE R<br>or recompletion.                                                                |                                                                                            | -                                | Completions: Atta                                               | ach wellbore diagran         | n of         |
| of sta<br>propo<br>Mewb                               | arting any propose<br>osed completion o<br>oourne Oil Compa                                                                                                                                                                                                                                                                                                                                                                                                                                                                                                                                                                                                                                                                                                                                                                                                                                                                                                                                                                                                                                                                                                                                                                                                                                                                                                                                                                                                                                                                                                                                                                                                                                                                                                                                                                                                                                                                                                                                                                                                                                                                                         | ed work). SEE R<br>or recompletion.<br>any request to m                                            | nake the following cha                                                                     | -                                | Completions: Atta                                               | ach wellbore diagran         | n of         |
| of sta<br>propo<br>Mewb                               | arting any propose<br>osed completion o                                                                                                                                                                                                                                                                                                                                                                                                                                                                                                                                                                                                                                                                                                                                                                                                                                                                                                                                                                                                                                                                                                                                                                                                                                                                                                                                                                                                                                                                                                                                                                                                                                                                                                                                                                                                                                                                                                                                                                                                                                                                                                             | ed work). SEE R<br>or recompletion.<br>any request to m                                            | nake the following cha                                                                     | -                                | Completions: Atta                                               | ach wellbore diagran         | n of         |
| of sta<br>propo<br>Mewb                               | arting any propose<br>osed completion o<br>oourne Oil Compa                                                                                                                                                                                                                                                                                                                                                                                                                                                                                                                                                                                                                                                                                                                                                                                                                                                                                                                                                                                                                                                                                                                                                                                                                                                                                                                                                                                                                                                                                                                                                                                                                                                                                                                                                                                                                                                                                                                                                                                                                                                                                         | ed work). SEE R<br>or recompletion.<br>any request to m                                            | nake the following cha                                                                     | -                                | Completions: Atta                                               | ach wellbore diagran         | n of         |
| of sta<br>propo<br>Mewb                               | arting any propose<br>osed completion o<br>oourne Oil Compa                                                                                                                                                                                                                                                                                                                                                                                                                                                                                                                                                                                                                                                                                                                                                                                                                                                                                                                                                                                                                                                                                                                                                                                                                                                                                                                                                                                                                                                                                                                                                                                                                                                                                                                                                                                                                                                                                                                                                                                                                                                                                         | ed work). SEE R<br>or recompletion.<br>any request to m                                            | nake the following cha                                                                     | -                                | Completions: Atta                                               | ach wellbore diagran         | n of         |
| of sta<br>propo<br>Mewb                               | arting any propose<br>osed completion o<br>oourne Oil Compa                                                                                                                                                                                                                                                                                                                                                                                                                                                                                                                                                                                                                                                                                                                                                                                                                                                                                                                                                                                                                                                                                                                                                                                                                                                                                                                                                                                                                                                                                                                                                                                                                                                                                                                                                                                                                                                                                                                                                                                                                                                                                         | ed work). SEE R<br>or recompletion.<br>any request to m                                            | nake the following cha                                                                     | -                                | Completions: Atta                                               | ach wellbore diagran         | n of         |
| of sta<br>propo<br>Mewb                               | arting any propose<br>osed completion o<br>oourne Oil Compa                                                                                                                                                                                                                                                                                                                                                                                                                                                                                                                                                                                                                                                                                                                                                                                                                                                                                                                                                                                                                                                                                                                                                                                                                                                                                                                                                                                                                                                                                                                                                                                                                                                                                                                                                                                                                                                                                                                                                                                                                                                                                         | ed work). SEE R<br>or recompletion.<br>any request to m                                            | nake the following cha                                                                     | -                                | Completions: Atta                                               | ach wellbore diagran         | n of         |
| of sta<br>propo<br>Mewb                               | arting any propose<br>osed completion o<br>oourne Oil Compa                                                                                                                                                                                                                                                                                                                                                                                                                                                                                                                                                                                                                                                                                                                                                                                                                                                                                                                                                                                                                                                                                                                                                                                                                                                                                                                                                                                                                                                                                                                                                                                                                                                                                                                                                                                                                                                                                                                                                                                                                                                                                         | ed work). SEE R<br>or recompletion.<br>any request to m                                            | nake the following cha                                                                     | -                                | Completions: Atta                                               | ach wellbore diagran         | n of         |
| of sta<br>propo<br>Mewb                               | arting any propose<br>osed completion o<br>oourne Oil Compa                                                                                                                                                                                                                                                                                                                                                                                                                                                                                                                                                                                                                                                                                                                                                                                                                                                                                                                                                                                                                                                                                                                                                                                                                                                                                                                                                                                                                                                                                                                                                                                                                                                                                                                                                                                                                                                                                                                                                                                                                                                                                         | ed work). SEE R<br>or recompletion.<br>any request to m                                            | nake the following cha                                                                     | -                                | Completions: Atta                                               | ach wellbore diagran         | n of         |
| of sta<br>propo<br>Mewb                               | arting any propose<br>osed completion o<br>oourne Oil Compa                                                                                                                                                                                                                                                                                                                                                                                                                                                                                                                                                                                                                                                                                                                                                                                                                                                                                                                                                                                                                                                                                                                                                                                                                                                                                                                                                                                                                                                                                                                                                                                                                                                                                                                                                                                                                                                                                                                                                                                                                                                                                         | ed work). SEE R<br>or recompletion.<br>any request to m                                            | nake the following cha                                                                     | -                                | Completions: Atta                                               | ach wellbore diagran         | n of         |
| of sta<br>propo<br>Mewb                               | arting any propose<br>osed completion o<br>oourne Oil Compa                                                                                                                                                                                                                                                                                                                                                                                                                                                                                                                                                                                                                                                                                                                                                                                                                                                                                                                                                                                                                                                                                                                                                                                                                                                                                                                                                                                                                                                                                                                                                                                                                                                                                                                                                                                                                                                                                                                                                                                                                                                                                         | ed work). SEE R<br>or recompletion.<br>any request to m                                            | nake the following cha                                                                     | -                                | Completions: Atta                                               | ch wellbore diagran          | n of         |
| of sta<br>propo<br>Reque                              | arting any propose<br>osed completion o<br>pourne Oil Compa<br>est permission to                                                                                                                                                                                                                                                                                                                                                                                                                                                                                                                                                                                                                                                                                                                                                                                                                                                                                                                                                                                                                                                                                                                                                                                                                                                                                                                                                                                                                                                                                                                                                                                                                                                                                                                                                                                                                                                                                                                                                                                                                                                                    | ed work). SEE R<br>or recompletion.<br>any request to m<br>Break Test and o                        | nake the following cha                                                                     | nges to the appro                | Completions: Atta                                               | ich wellbore diagran         | n of         |
| of sta<br>propo<br>Mewb                               | arting any propose<br>osed completion o<br>oourne Oil Compa                                                                                                                                                                                                                                                                                                                                                                                                                                                                                                                                                                                                                                                                                                                                                                                                                                                                                                                                                                                                                                                                                                                                                                                                                                                                                                                                                                                                                                                                                                                                                                                                                                                                                                                                                                                                                                                                                                                                                                                                                                                                                         | ed work). SEE R<br>or recompletion.<br>any request to m<br>Break Test and o                        | nake the following cha<br>offline cement.                                                  | nges to the appro                | Completions: Atta                                               | ich wellbore diagran         | n of         |
| of sta<br>propo<br>Reque                              | arting any propose<br>osed completion o<br>pourne Oil Compa<br>est permission to                                                                                                                                                                                                                                                                                                                                                                                                                                                                                                                                                                                                                                                                                                                                                                                                                                                                                                                                                                                                                                                                                                                                                                                                                                                                                                                                                                                                                                                                                                                                                                                                                                                                                                                                                                                                                                                                                                                                                                                                                                                                    | ed work). SEE R<br>or recompletion.<br>any request to m<br>Break Test and o                        | nake the following cha<br>offline cement.                                                  | nges to the appro                | Completions: Atta                                               | ch wellbore diagran          | n of         |
| of sta<br>propo<br>Mewb<br>Reque                      | arting any propose<br>osed completion o<br>pourne Oil Compa<br>est permission to<br>May 2024                                                                                                                                                                                                                                                                                                                                                                                                                                                                                                                                                                                                                                                                                                                                                                                                                                                                                                                                                                                                                                                                                                                                                                                                                                                                                                                                                                                                                                                                                                                                                                                                                                                                                                                                                                                                                                                                                                                                                                                                                                                        | ed work). SEE R<br>or recompletion.<br>any request to m<br>Break Test and o                        | nake the following cha<br>offline cement.                                                  | nges to the appro<br>Date: June  | 20024                                                           | ch wellbore diagran          | n of         |
| of sta<br>propo<br>Mewb<br>Reque<br>Spud Date:        | arting any propose<br>osed completion o<br>pourne Oil Compa<br>est permission to<br>May 2024                                                                                                                                                                                                                                                                                                                                                                                                                                                                                                                                                                                                                                                                                                                                                                                                                                                                                                                                                                                                                                                                                                                                                                                                                                                                                                                                                                                                                                                                                                                                                                                                                                                                                                                                                                                                                                                                                                                                                                                                                                                        | ed work). SEE R<br>or recompletion.<br>any request to m<br>Break Test and o                        | nake the following cha<br>offline cement.<br>Rig Release D                                 | nges to the appro<br>Date: June  | Completions: Atta<br>oved APD.<br>2024<br>dge and belief.       |                              |              |
| of sta<br>propo<br>Mewb<br>Reque<br>Spud Date:        | Arting any propose<br>osed completion of<br>pourne Oil Compa<br>est permission to<br>May 2024<br>Fy that the informa                                                                                                                                                                                                                                                                                                                                                                                                                                                                                                                                                                                                                                                                                                                                                                                                                                                                                                                                                                                                                                                                                                                                                                                                                                                                                                                                                                                                                                                                                                                                                                                                                                                                                                                                                                                                                                                                                                                                                                                                                                | ed work). SEE R<br>or recompletion.<br>any request to m<br>Break Test and o<br>netion above is tru | nake the following cha<br>offline cement.<br>Rig Release D<br>te and complete to the b<br> | pate: June<br>poest of my knowle | Completions: Atta<br>oved APD.<br>2024<br>dge and belief.<br>er | 4/18/202                     | .4           |
| of sta<br>propo<br>Mewb<br>Reque<br>Spud Date:        | Arting any propose<br>osed completion of<br>pourne Oil Compa<br>est permission to<br>May 2024<br>Fy that the information<br>of Carter Contact Contact Contact Contact<br>name Carter Contact Contac | ed work). SEE R<br>or recompletion.<br>any request to m<br>Break Test and o<br>netion above is tru | nake the following cha<br>offline cement.<br>Rig Release D<br>te and complete to the b<br> | pate: June<br>poest of my knowle | Completions: Atta<br>oved APD.<br>2024<br>dge and belief.<br>er |                              | .4           |
| of sta<br>propo<br>Mewb<br>Reque<br>Spud Date:        | Arting any propose<br>osed completion of<br>pourne Oil Compa<br>est permission to<br>May 2024<br>Ty that the information<br>of <u>Cartar (</u><br>name <u>Carter Classe</u>                                                                                                                                                                                                                                                                                                                                                                                                                                                                                                                                                                                                                                                                                                                                                                                                                                                                                                                                                                                                                                                                                                                                                                                                                                                                                                                                                                                                                                                                                                                                                                                                                                                                                                                                                                                                                                                                                                                                                                         | ed work). SEE R<br>or recompletion.<br>any request to m<br>Break Test and o<br>netion above is tru | nake the following cha<br>offline cement.<br>Rig Release D<br>te and complete to the b<br> | pate: June<br>poest of my knowle | Completions: Atta<br>oved APD.<br>2024<br>dge and belief.<br>er | 4/18/202                     | .4           |