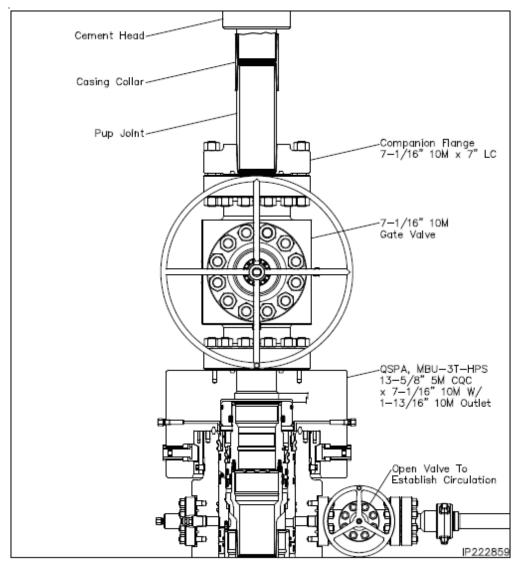

g pumps to pump down casing and kill well.
  - Returns will be taken through the wellhead valves to a choke manifold (Fig 9 & 10).
  - Well could also be killed through the wellhead valves down the annulus.



Figure 1. Cactus 13 3/8" 5M offline cementing tool. Pressure rating limited by the lesser of 5M tool rating or the 13 3/8" pup joint and casing.





Figure 2. Vault 13 3/8" 5M offline cementing tool. Pressure rating limited by the lesser of 5M tool rating or the 13 3/8" pup joint and casing.





Figure 3. Cactus 9 5/8" 5M offline cementing tool. Pressure rating limited by the lesser of 5M tool rating or the 9 5/8" pup joint and casing.



Figure 4. Vault 9 5/8" 5M offline cementing tool. Pressure rating limited by the lesser of 5M tool rating or the 9 5/8" pup joint and casing.





Figure 5. Cactus 7" 5M offline cementing tool. Pressure rating limited by the lesser of 5M tool rating or the 7" pup joint and casing.





Figure 6. Cactus 7" 5M offline cementing tool. Pressure rating limited by the lesser of 5M tool rating or the 7" pup joint and casing.



Figure 7. Vault 7" 5M offline cementing tool. Pressure rating limited by the lesser of 5M tool rating or the 7" pup joint and casing.





for production casing are available for all RSH Systems

Figure 8. Vault 7" 5M offline cementing tool. Pressure rating limited by the lesser of 5M tool rating or the 7" pup joint and casing.





Figure 9. Five valve 15k choke manifold.



Figure 10. Nine valve 15k choke manifold.

District I 1625 N. French Dr., Hobbs, NM 88240 Phone: (575) 393-6161 Fax: (575) 393-0720 District