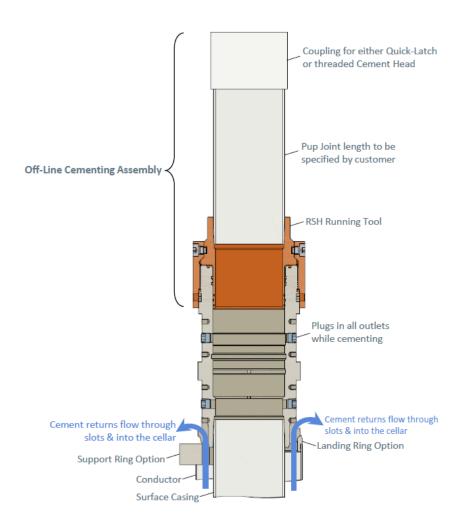

uid in annulus
- Solid body mandrel and/or packoff

### After Nipple Down:

- Floats in casing
- Kill weight fluid in casing
- Kill weight fluid in annulus
- Solid body mandrel and/or packoff
- Offline cementing tool tested to 5000 psi and cement head
- Capping flange after cementing



### **Risks:**

- Pressure build up in annulus before cementing
  - Contact BLM if a well control event occurs.
  - Rig up 3<sup>rd</sup> party pump or rig pumps to pump down casing and kill well.
  - Returns will be taken through the wellhead valves to a choke manifold (Fig 9 & 10).
  - Well could also be killed through the wellhead valves down the annulus.



Figure 1. Cactus 13 3/8" 5M offline cementing tool. Pressure rating limited by the lesser of 5M tool rating or the 13 3/8" pup joint and casing.





Figure 2. Vault 13 3/8" 5M offline cementing tool. Pressure rating limited by the lesser of 5M tool rating or the 13 3/8" pup joint and casing.





Figure 3. Cactus 9 5/8" 5M offline cementing tool. Pressure rating limited by the lesser of 5M tool rating or the 9 5/8" pup joint and casing.



Figure 4. Vault 9 5/8" 5M offline cementing tool. Pressure rating limited by the lesser of 5M tool rating or the 9 5/8" pup joint and casing.





Figure 5. Cactus 7" 5M offline cementing tool. Pressure rating limited by the lesser of 5M tool rating or the 7" pup joint and casing.





Figure 6. Cactus 7" 5M offline cementing tool. Pressure rating limited by the lesser of 5M tool rating or the 7" pup joint and casing.



Figure 7. Vault 7" 5M offline cementing tool. Pressure rating limited by the l