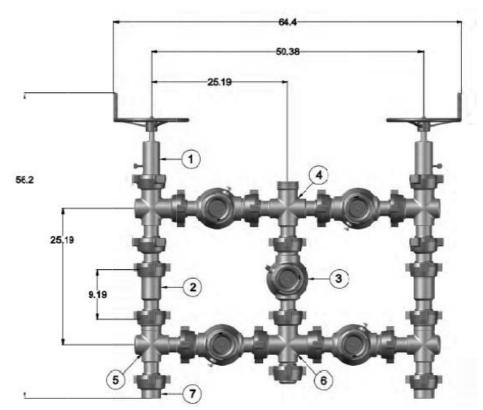

| Office                                                | Po Appropriate Distric                                                                                                                                                                                                                                                                                                                                                                                                                                                                                                                                                                                                                                                                                                                                                                                                                                                                                                                                                                                                                                                                                                                                                                                                                                                                                                                                                                                                                                                                                                                                                                                                                                                                                                                                                                                                                                                                                                                                                                                                                                                                                                                              | <i>ct</i> <sup>40</sup> <i>PM</i>                                                                  | State of New M                                                                             | exico                            |                                                                 | For                          | m C-103      |
|-------------------------------------------------------|-----------------------------------------------------------------------------------------------------------------------------------------------------------------------------------------------------------------------------------------------------------------------------------------------------------------------------------------------------------------------------------------------------------------------------------------------------------------------------------------------------------------------------------------------------------------------------------------------------------------------------------------------------------------------------------------------------------------------------------------------------------------------------------------------------------------------------------------------------------------------------------------------------------------------------------------------------------------------------------------------------------------------------------------------------------------------------------------------------------------------------------------------------------------------------------------------------------------------------------------------------------------------------------------------------------------------------------------------------------------------------------------------------------------------------------------------------------------------------------------------------------------------------------------------------------------------------------------------------------------------------------------------------------------------------------------------------------------------------------------------------------------------------------------------------------------------------------------------------------------------------------------------------------------------------------------------------------------------------------------------------------------------------------------------------------------------------------------------------------------------------------------------------|----------------------------------------------------------------------------------------------------|--------------------------------------------------------------------------------------------|----------------------------------|-----------------------------------------------------------------|------------------------------|--------------|
| District I - (575                                     | 5) 393-6161<br>Dr., Hobbs, NM 8824                                                                                                                                                                                                                                                                                                                                                                                                                                                                                                                                                                                                                                                                                                                                                                                                                                                                                                                                                                                                                                                                                                                                                                                                                                                                                                                                                                                                                                                                                                                                                                                                                                                                                                                                                                                                                                                                                                                                                                                                                                                                                                                  |                                                                                                    | gy, Minerals and Nat                                                                       | ural Resources                   | WELL API N                                                      |                              | ıly 18, 2013 |
| District II - (57                                     | 5) 748-1283                                                                                                                                                                                                                                                                                                                                                                                                                                                                                                                                                                                                                                                                                                                                                                                                                                                                                                                                                                                                                                                                                                                                                                                                                                                                                                                                                                                                                                                                                                                                                                                                                                                                                                                                                                                                                                                                                                                                                                                                                                                                                                                                         |                                                                                                    | CONSERVATION                                                                               |                                  | 30-015-5334                                                     |                              |              |
| 811 S. First St.,<br>District III – (50               | Artesia, NM 88210<br>05) 334-6178                                                                                                                                                                                                                                                                                                                                                                                                                                                                                                                                                                                                                                                                                                                                                                                                                                                                                                                                                                                                                                                                                                                                                                                                                                                                                                                                                                                                                                                                                                                                                                                                                                                                                                                                                                                                                                                                                                                                                                                                                                                                                                                   | OIL                                                                                                | 1220 South St. Fra                                                                         |                                  | 5. Indicate T                                                   |                              |              |
| 1000 Rio Brazos                                       | s Rd., Aztec, NM 874                                                                                                                                                                                                                                                                                                                                                                                                                                                                                                                                                                                                                                                                                                                                                                                                                                                                                                                                                                                                                                                                                                                                                                                                                                                                                                                                                                                                                                                                                                                                                                                                                                                                                                                                                                                                                                                                                                                                                                                                                                                                                                                                | 10                                                                                                 | Santa Fe, NM 8                                                                             |                                  | STAT                                                            | E 🛄 FEE 🛓<br>& Gas Lease No. | 2            |
| <u>District IV</u> – (50<br>1220 S. St. Fran<br>87505 | 05) 476-3460<br>ncis Dr., Santa Fe, NM                                                                                                                                                                                                                                                                                                                                                                                                                                                                                                                                                                                                                                                                                                                                                                                                                                                                                                                                                                                                                                                                                                                                                                                                                                                                                                                                                                                                                                                                                                                                                                                                                                                                                                                                                                                                                                                                                                                                                                                                                                                                                                              | [                                                                                                  | Sunta 1 0, 1 101 0                                                                         | 1505                             | o. State Off a                                                  | x Gas Lease No.              |              |
| (DO NOT USE                                           |                                                                                                                                                                                                                                                                                                                                                                                                                                                                                                                                                                                                                                                                                                                                                                                                                                                                                                                                                                                                                                                                                                                                                                                                                                                                                                                                                                                                                                                                                                                                                                                                                                                                                                                                                                                                                                                                                                                                                                                                                                                                                                                                                     |                                                                                                    | REPORTS ON WELLS                                                                           |                                  | 7. Lease Nar                                                    | ne or Unit Agreeme           | nt Name      |
| DIFFERENT RI                                          | ESERVOIR. USE "A                                                                                                                                                                                                                                                                                                                                                                                                                                                                                                                                                                                                                                                                                                                                                                                                                                                                                                                                                                                                                                                                                                                                                                                                                                                                                                                                                                                                                                                                                                                                                                                                                                                                                                                                                                                                                                                                                                                                                                                                                                                                                                                                    |                                                                                                    | PERMIT" (FORM C-101) F                                                                     |                                  | Foreigner                                                       | 33/4 B2DM Fee                | •            |
| PROPOSALS.) 1. Type of Well: Oil Well  Gas Well Other |                                                                                                                                                                                                                                                                                                                                                                                                                                                                                                                                                                                                                                                                                                                                                                                                                                                                                                                                                                                                                                                                                                                                                                                                                                                                                                                                                                                                                                                                                                                                                                                                                                                                                                                                                                                                                                                                                                                                                                                                                                                                                                                                                     |                                                                                                    |                                                                                            |                                  | 8. Well Number #1H                                              |                              |              |
| 2. Name of 0                                          |                                                                                                                                                                                                                                                                                                                                                                                                                                                                                                                                                                                                                                                                                                                                                                                                                                                                                                                                                                                                                                                                                                                                                                                                                                                                                                                                                                                                                                                                                                                                                                                                                                                                                                                                                                                                                                                                                                                                                                                                                                                                                                                                                     |                                                                                                    |                                                                                            |                                  | 9. OGRID N<br>14744                                             | umber                        |              |
| 3. Address o                                          |                                                                                                                                                                                                                                                                                                                                                                                                                                                                                                                                                                                                                                                                                                                                                                                                                                                                                                                                                                                                                                                                                                                                                                                                                                                                                                                                                                                                                                                                                                                                                                                                                                                                                                                                                                                                                                                                                                                                                                                                                                                                                                                                                     |                                                                                                    |                                                                                            |                                  | 10. Pool nan                                                    | ne or Wildcat                |              |
|                                                       |                                                                                                                                                                                                                                                                                                                                                                                                                                                                                                                                                                                                                                                                                                                                                                                                                                                                                                                                                                                                                                                                                                                                                                                                                                                                                                                                                                                                                                                                                                                                                                                                                                                                                                                                                                                                                                                                                                                                                                                                                                                                                                                                                     |                                                                                                    |                                                                                            |                                  | Culebra Bl                                                      | uff; Bone Sprin              | g, South     |
| 4. Well Loca                                          | ation                                                                                                                                                                                                                                                                                                                                                                                                                                                                                                                                                                                                                                                                                                                                                                                                                                                                                                                                                                                                                                                                                                                                                                                                                                                                                                                                                                                                                                                                                                                                                                                                                                                                                                                                                                                                                                                                                                                                                                                                                                                                                                                                               |                                                                                                    |                                                                                            |                                  |                                                                 |                              |              |
|                                                       | t Letter P                                                                                                                                                                                                                                                                                                                                                                                                                                                                                                                                                                                                                                                                                                                                                                                                                                                                                                                                                                                                                                                                                                                                                                                                                                                                                                                                                                                                                                                                                                                                                                                                                                                                                                                                                                                                                                                                                                                                                                                                                                                                                                                                          |                                                                                                    | feet from the South                                                                        |                                  |                                                                 | t from the <u>East</u>       | line         |
| Sect                                                  | tion                                                                                                                                                                                                                                                                                                                                                                                                                                                                                                                                                                                                                                                                                                                                                                                                                                                                                                                                                                                                                                                                                                                                                                                                                                                                                                                                                                                                                                                                                                                                                                                                                                                                                                                                                                                                                                                                                                                                                                                                                                                                                                                                                |                                                                                                    | 1                                                                                          | lange                            | NMPM                                                            | County                       |              |
|                                                       |                                                                                                                                                                                                                                                                                                                                                                                                                                                                                                                                                                                                                                                                                                                                                                                                                                                                                                                                                                                                                                                                                                                                                                                                                                                                                                                                                                                                                                                                                                                                                                                                                                                                                                                                                                                                                                                                                                                                                                                                                                                                                                                                                     |                                                                                                    | ation ( <i>Show whether DF</i><br>161 GR                                                   | R, RKB, RT, GR, e                | tc.)                                                            |                              |              |
|                                                       | 12 Che                                                                                                                                                                                                                                                                                                                                                                                                                                                                                                                                                                                                                                                                                                                                                                                                                                                                                                                                                                                                                                                                                                                                                                                                                                                                                                                                                                                                                                                                                                                                                                                                                                                                                                                                                                                                                                                                                                                                                                                                                                                                                                                                              | eck Appropria                                                                                      | te Box to Indicate N                                                                       | Nature of Notic                  | e Report or Of                                                  | her Data                     |              |
|                                                       |                                                                                                                                                                                                                                                                                                                                                                                                                                                                                                                                                                                                                                                                                                                                                                                                                                                                                                                                                                                                                                                                                                                                                                                                                                                                                                                                                                                                                                                                                                                                                                                                                                                                                                                                                                                                                                                                                                                                                                                                                                                                                                                                                     |                                                                                                    |                                                                                            |                                  | · •                                                             |                              |              |
| DEDEODME                                              |                                                                                                                                                                                                                                                                                                                                                                                                                                                                                                                                                                                                                                                                                                                                                                                                                                                                                                                                                                                                                                                                                                                                                                                                                                                                                                                                                                                                                                                                                                                                                                                                                                                                                                                                                                                                                                                                                                                                                                                                                                                                                                                                                     |                                                                                                    |                                                                                            |                                  |                                                                 | REPORT OF:                   |              |
|                                                       | REMEDIAL WORK                                                                                                                                                                                                                                                                                                                                                                                                                                                                                                                                                                                                                                                                                                                                                                                                                                                                                                                                                                                                                                                                                                                                                                                                                                                                                                                                                                                                                                                                                                                                                                                                                                                                                                                                                                                                                                                                                                                                                                                                                                                                                                                                       |                                                                                                    |                                                                                            |                                  | RILLING OPNS.[                                                  | ALTERING CA P AND A          |              |
|                                                       | TER CASING                                                                                                                                                                                                                                                                                                                                                                                                                                                                                                                                                                                                                                                                                                                                                                                                                                                                                                                                                                                                                                                                                                                                                                                                                                                                                                                                                                                                                                                                                                                                                                                                                                                                                                                                                                                                                                                                                                                                                                                                                                                                                                                                          |                                                                                                    |                                                                                            | CASING/CEME                      |                                                                 |                              |              |
|                                                       | E COMMINGLE                                                                                                                                                                                                                                                                                                                                                                                                                                                                                                                                                                                                                                                                                                                                                                                                                                                                                                                                                                                                                                                                                                                                                                                                                                                                                                                                                                                                                                                                                                                                                                                                                                                                                                                                                                                                                                                                                                                                                                                                                                                                                                                                         |                                                                                                    |                                                                                            | O/ CHINE/ CEINE                  |                                                                 |                              |              |
|                                                       | OP SYSTEM                                                                                                                                                                                                                                                                                                                                                                                                                                                                                                                                                                                                                                                                                                                                                                                                                                                                                                                                                                                                                                                                                                                                                                                                                                                                                                                                                                                                                                                                                                                                                                                                                                                                                                                                                                                                                                                                                                                                                                                                                                                                                                                                           |                                                                                                    |                                                                                            |                                  |                                                                 |                              |              |
| OTHER:                                                |                                                                                                                                                                                                                                                                                                                                                                                                                                                                                                                                                                                                                                                                                                                                                                                                                                                                                                                                                                                                                                                                                                                                                                                                                                                                                                                                                                                                                                                                                                                                                                                                                                                                                                                                                                                                                                                                                                                                                                                                                                                                                                                                                     |                                                                                                    |                                                                                            | OTHER:                           |                                                                 |                              |              |
|                                                       |                                                                                                                                                                                                                                                                                                                                                                                                                                                                                                                                                                                                                                                                                                                                                                                                                                                                                                                                                                                                                                                                                                                                                                                                                                                                                                                                                                                                                                                                                                                                                                                                                                                                                                                                                                                                                                                                                                                                                                                                                                                                                                                                                     | completed operation                                                                                | tions. (Clearly state all                                                                  |                                  | and give pertinent                                              |                              |              |
| of sta                                                | arting any propose                                                                                                                                                                                                                                                                                                                                                                                                                                                                                                                                                                                                                                                                                                                                                                                                                                                                                                                                                                                                                                                                                                                                                                                                                                                                                                                                                                                                                                                                                                                                                                                                                                                                                                                                                                                                                                                                                                                                                                                                                                                                                                                                  | ed work). SEE R                                                                                    | RULE 19.15.7.14 NMA                                                                        | C. For Multiple C                |                                                                 | ach wellbore diagram         | n of         |
| of sta<br>propo                                       | arting any propose<br>osed completion o                                                                                                                                                                                                                                                                                                                                                                                                                                                                                                                                                                                                                                                                                                                                                                                                                                                                                                                                                                                                                                                                                                                                                                                                                                                                                                                                                                                                                                                                                                                                                                                                                                                                                                                                                                                                                                                                                                                                                                                                                                                                                                             | ed work). SEE R<br>or recompletion.                                                                |                                                                                            | -                                | Completions: Atta                                               | ach wellbore diagran         | n of         |
| of sta<br>propo<br>Mewb                               | arting any propose<br>osed completion o<br>oourne Oil Compa                                                                                                                                                                                                                                                                                                                                                                                                                                                                                                                                                                                                                                                                                                                                                                                                                                                                                                                                                                                                                                                                                                                                                                                                                                                                                                                                                                                                                                                                                                                                                                                                                                                                                                                                                                                                                                                                                                                                                                                                                                                                                         | ed work). SEE R<br>or recompletion.<br>any request to m                                            | nake the following cha                                                                     | -                                | Completions: Atta                                               | ach wellbore diagran         | n of         |
| of sta<br>propo<br>Mewb                               | arting any propose<br>osed completion o                                                                                                                                                                                                                                                                                                                                                                                                                                                                                                                                                                                                                                                                                                                                                                                                                                                                                                                                                                                                                                                                                                                                                                                                                                                                                                                                                                                                                                                                                                                                                                                                                                                                                                                                                                                                                                                                                                                                                                                                                                                                                                             | ed work). SEE R<br>or recompletion.<br>any request to m                                            | nake the following cha                                                                     | -                                | Completions: Atta                                               | ach wellbore diagran         | n of         |
| of sta<br>propo<br>Mewb                               | arting any propose<br>osed completion o<br>oourne Oil Compa                                                                                                                                                                                                                                                                                                                                                                                                                                                                                                                                                                                                                                                                                                                                                                                                                                                                                                                                                                                                                                                                                                                                                                                                                                                                                                                                                                                                                                                                                                                                                                                                                                                                                                                                                                                                                                                                                                                                                                                                                                                                                         | ed work). SEE R<br>or recompletion.<br>any request to m                                            | nake the following cha                                                                     | -                                | Completions: Atta                                               | ach wellbore diagran         | n of         |
| of sta<br>propo<br>Mewb                               | arting any propose<br>osed completion o<br>oourne Oil Compa                                                                                                                                                                                                                                                                                                                                                                                                                                                                                                                                                                                                                                                                                                                                                                                                                                                                                                                                                                                                                                                                                                                                                                                                                                                                                                                                                                                                                                                                                                                                                                                                                                                                                                                                                                                                                                                                                                                                                                                                                                                                                         | ed work). SEE R<br>or recompletion.<br>any request to m                                            | nake the following cha                                                                     | -                                | Completions: Atta                                               | ach wellbore diagran         | n of         |
| of sta<br>propo<br>Mewb                               | arting any propose<br>osed completion o<br>oourne Oil Compa                                                                                                                                                                                                                                                                                                                                                                                                                                                                                                                                                                                                                                                                                                                                                                                                                                                                                                                                                                                                                                                                                                                                                                                                                                                                                                                                                                                                                                                                                                                                                                                                                                                                                                                                                                                                                                                                                                                                                                                                                                                                                         | ed work). SEE R<br>or recompletion.<br>any request to m                                            | nake the following cha                                                                     | -                                | Completions: Atta                                               | ach wellbore diagran         | n of         |
| of sta<br>propo<br>Mewb                               | arting any propose<br>osed completion o<br>oourne Oil Compa                                                                                                                                                                                                                                                                                                                                                                                                                                                                                                                                                                                                                                                                                                                                                                                                                                                                                                                                                                                                                                                                                                                                                                                                                                                                                                                                                                                                                                                                                                                                                                                                                                                                                                                                                                                                                                                                                                                                                                                                                                                                                         | ed work). SEE R<br>or recompletion.<br>any request to m                                            | nake the following cha                                                                     | -                                | Completions: Atta                                               | ach wellbore diagran         | n of         |
| of sta<br>propo<br>Mewb                               | arting any propose<br>osed completion o<br>oourne Oil Compa                                                                                                                                                                                                                                                                                                                                                                                                                                                                                                                                                                                                                                                                                                                                                                                                                                                                                                                                                                                                                                                                                                                                                                                                                                                                                                                                                                                                                                                                                                                                                                                                                                                                                                                                                                                                                                                                                                                                                                                                                                                                                         | ed work). SEE R<br>or recompletion.<br>any request to m                                            | nake the following cha                                                                     | -                                | Completions: Atta                                               | ach wellbore diagran         | n of         |
| of sta<br>propo<br>Mewb                               | arting any propose<br>osed completion o<br>oourne Oil Compa                                                                                                                                                                                                                                                                                                                                                                                                                                                                                                                                                                                                                                                                                                                                                                                                                                                                                                                                                                                                                                                                                                                                                                                                                                                                                                                                                                                                                                                                                                                                                                                                                                                                                                                                                                                                                                                                                                                                                                                                                                                                                         | ed work). SEE R<br>or recompletion.<br>any request to m                                            | nake the following cha                                                                     | -                                | Completions: Atta                                               | ach wellbore diagran         | n of         |
| of sta<br>propo<br>Mewb                               | arting any propose<br>osed completion o<br>oourne Oil Compa                                                                                                                                                                                                                                                                                                                                                                                                                                                                                                                                                                                                                                                                                                                                                                                                                                                                                                                                                                                                                                                                                                                                                                                                                                                                                                                                                                                                                                                                                                                                                                                                                                                                                                                                                                                                                                                                                                                                                                                                                                                                                         | ed work). SEE R<br>or recompletion.<br>any request to m                                            | nake the following cha                                                                     | -                                | Completions: Atta                                               | ach wellbore diagran         | n of         |
| of sta<br>propo<br>Mewb                               | arting any propose<br>osed completion o<br>oourne Oil Compa                                                                                                                                                                                                                                                                                                                                                                                                                                                                                                                                                                                                                                                                                                                                                                                                                                                                                                                                                                                                                                                                                                                                                                                                                                                                                                                                                                                                                                                                                                                                                                                                                                                                                                                                                                                                                                                                                                                                                                                                                                                                                         | ed work). SEE R<br>or recompletion.<br>any request to m                                            | nake the following cha                                                                     | -                                | Completions: Atta                                               | ch wellbore diagran          | n of         |
| of sta<br>propo<br>Reque                              | arting any propose<br>osed completion o<br>pourne Oil Compa<br>est permission to                                                                                                                                                                                                                                                                                                                                                                                                                                                                                                                                                                                                                                                                                                                                                                                                                                                                                                                                                                                                                                                                                                                                                                                                                                                                                                                                                                                                                                                                                                                                                                                                                                                                                                                                                                                                                                                                                                                                                                                                                                                                    | ed work). SEE R<br>or recompletion.<br>any request to m<br>Break Test and o                        | nake the following cha                                                                     | nges to the appro                | Completions: Atta                                               | ich wellbore diagran         | n of         |
| of sta<br>propo<br>Mewb                               | arting any propose<br>osed completion o<br>oourne Oil Compa                                                                                                                                                                                                                                                                                                                                                                                                                                                                                                                                                                                                                                                                                                                                                                                                                                                                                                                                                                                                                                                                                                                                                                                                                                                                                                                                                                                                                                                                                                                                                                                                                                                                                                                                                                                                                                                                                                                                                                                                                                                                                         | ed work). SEE R<br>or recompletion.<br>any request to m<br>Break Test and o                        | nake the following cha<br>offline cement.                                                  | nges to the appro                | Completions: Atta                                               | ich wellbore diagran         | n of         |
| of sta<br>propo<br>Reque                              | arting any propose<br>osed completion o<br>pourne Oil Compa<br>est permission to                                                                                                                                                                                                                                                                                                                                                                                                                                                                                                                                                                                                                                                                                                                                                                                                                                                                                                                                                                                                                                                                                                                                                                                                                                                                                                                                                                                                                                                                                                                                                                                                                                                                                                                                                                                                                                                                                                                                                                                                                                                                    | ed work). SEE R<br>or recompletion.<br>any request to m<br>Break Test and o                        | nake the following cha<br>offline cement.                                                  | nges to the appro                | Completions: Atta                                               | ch wellbore diagran          | n of         |
| of sta<br>propo<br>Mewb<br>Reque                      | arting any propose<br>osed completion o<br>pourne Oil Compa<br>est permission to<br>May 2024                                                                                                                                                                                                                                                                                                                                                                                                                                                                                                                                                                                                                                                                                                                                                                                                                                                                                                                                                                                                                                                                                                                                                                                                                                                                                                                                                                                                                                                                                                                                                                                                                                                                                                                                                                                                                                                                                                                                                                                                                                                        | ed work). SEE R<br>or recompletion.<br>any request to m<br>Break Test and o                        | nake the following cha<br>offline cement.                                                  | nges to the appro<br>Date: June  | 20024                                                           | ch wellbore diagran          | n of         |
| of sta<br>propo<br>Mewb<br>Reque<br>Spud Date:        | arting any propose<br>osed completion o<br>pourne Oil Compa<br>est permission to<br>May 2024                                                                                                                                                                                                                                                                                                                                                                                                                                                                                                                                                                                                                                                                                                                                                                                                                                                                                                                                                                                                                                                                                                                                                                                                                                                                                                                                                                                                                                                                                                                                                                                                                                                                                                                                                                                                                                                                                                                                                                                                                                                        | ed work). SEE R<br>or recompletion.<br>any request to m<br>Break Test and o                        | nake the following cha<br>offline cement.<br>Rig Release D                                 | nges to the appro<br>Date: June  | Completions: Atta<br>oved APD.<br>2024<br>dge and belief.       |                              |              |
| of sta<br>propo<br>Mewb<br>Reque<br>Spud Date:        | Arting any propose<br>osed completion of<br>pourne Oil Compa<br>est permission to<br>May 2024<br>Fy that the informa                                                                                                                                                                                                                                                                                                                                                                                                                                                                                                                                                                                                                                                                                                                                                                                                                                                                                                                                                                                                                                                                                                                                                                                                                                                                                                                                                                                                                                                                                                                                                                                                                                                                                                                                                                                                                                                                                                                                                                                                                                | ed work). SEE R<br>or recompletion.<br>any request to m<br>Break Test and o<br>netion above is tru | nake the following cha<br>offline cement.<br>Rig Release D<br>te and complete to the b<br> | pate: June<br>poest of my knowle | Completions: Atta<br>oved APD.<br>2024<br>dge and belief.<br>er | 4/18/202                     | .4           |
| of sta<br>propo<br>Mewb<br>Reque<br>Spud Date:        | Arting any propose<br>osed completion of<br>pourne Oil Compa<br>est permission to<br>May 2024<br>Fy that the information<br>of Carter Contact Contact Contact Contact<br>name Carter Contact Contac | ed work). SEE R<br>or recompletion.<br>any request to m<br>Break Test and o<br>netion above is tru | nake the following cha<br>offline cement.<br>Rig Release D<br>te and complete to the b<br> | pate: June<br>poest of my knowle | Completions: Atta<br>oved APD.<br>2024<br>dge and belief.<br>er |                              | .4           |
| of sta<br>propo<br>Mewb<br>Reque<br>Spud Date:        | Arting any propose<br>osed completion of<br>pourne Oil Compa<br>est permission to<br>May 2024<br>Ty that the information<br>of <u>Cartar (</u><br>name <u>Carter Classe</u>                                                                                                                                                                                                                                                                                                                                                                                                                                                                                                                                                                                                                                                                                                                                                                                                                                                                                                                                                                                                                                                                                                                                                                                                                                                                                                                                                                                                                                                                                                                                                                                                                                                                                                                                                                                                                                                                                                                                                                         | ed work). SEE R<br>or recompletion.<br>any request to m<br>Break Test and o<br>netion above is tru | nake the following cha<br>offline cement.<br>Rig Release D<br>te and complete to the b<br> | pate: June<br>poest of my knowle | Completions: Atta<br>oved APD.<br>2024<br>dge and belief.<br>er | 4/18/202                     | .4           |