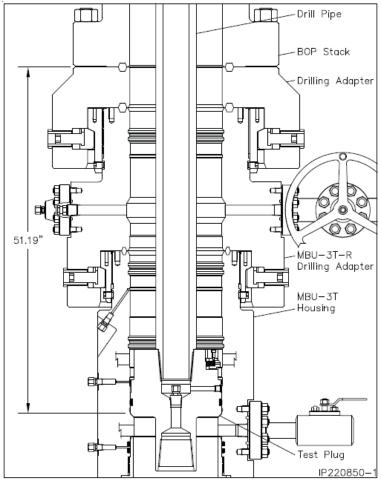

or 100% of MASP, whichever is greater.
- If the first well on the pad is not the well with the deepest intermediate section, a full BOPE test will also be performed when moving to a deeper well.
- The hole section being drilled has a MASP under 5000 psi.
- If a well control event occurs, Mewbourne will contact BLM for permission to continue break testing.
- If significant (>50%) losses occur, full BOPE testing will be required going forward.
- Full BOPE test will be required prior to drilling the production hole.

While walking the rig, the BOP stack will be secured via hydraulic winch or hydraulic carrier. A full BOPE test will be performed at least every 21 days.



Figure 1. BOP diagram





Figure 2. BOPE diagram





Figure 3. BOP handling system





Figure 4. BOP handling system





Figure 5. Cactus 5M wellhead with BOP quick connect



Figure 6. Vault 5M wellhead with BOP quick connect



# Mewbourne Oil Co.

Surface & Intermediate Offline Cementing Variance

Mewbourne Oil Company requests a variance to perform offline cementing for surface and intermediate casing strings with the following conditions:

- Offline cementing will not be performed on production casing.
- Offline cementing will not be performed on a hole section with MASP > 5000 psi.
- Offline cementing will not be performed concurrently with offset drilling.

### Surface Casing Order of Operations:

- 1. Run 13 3/8" surface casing as per normal operations (TPGS and float collar).
- 2. Perform negative pressure test to confirm integrity of float equipment while running casing.
- 3. Confirm well is stat