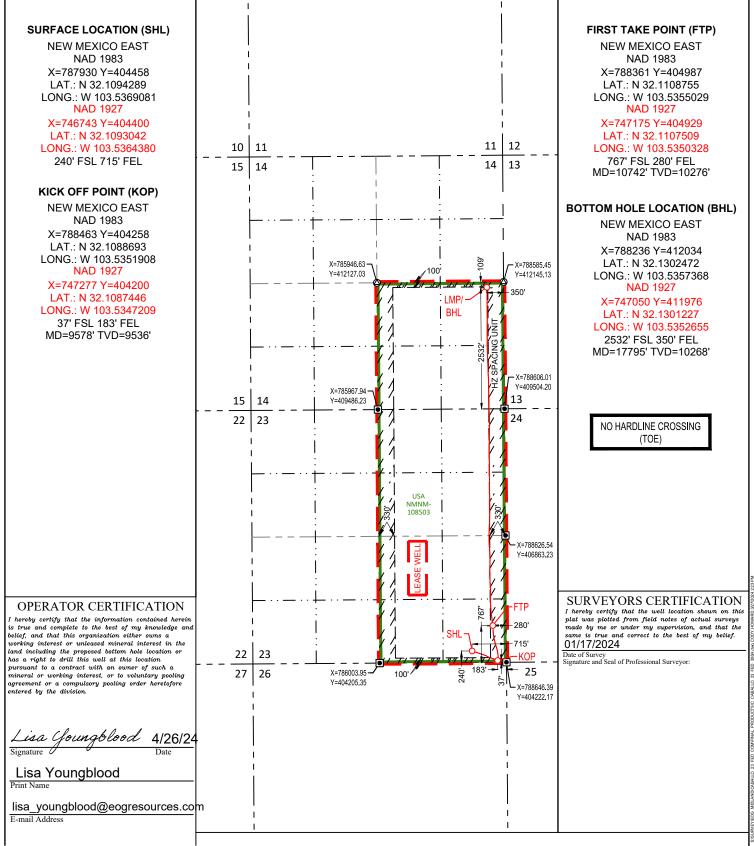

## State of New Mexico Energy, Minerals & Natural Resources Department OIL CONSERVATION DIVISION 1220 South St. Francis Dr. Santa Fe, New Mexico 87505

□ AMENDED REPORT

| WELL | LOCA | TION | AND | ACREA | AGE I | DEDIC | CATIC | DN F         | PLA T |
|------|------|------|-----|-------|-------|-------|-------|--------------|-------|
|      | LUUC |      |     |       | IOL I |       |       | <b>7 1 1</b> |       |

| API Number       |                                                |          |                 | Pool Code |               | Pool Name        |               |                |        |  |  |  |
|------------------|------------------------------------------------|----------|-----------------|-----------|---------------|------------------|---------------|----------------|--------|--|--|--|
| 30-025- 50732    |                                                |          | 510             | 20        |               | Red Hills; L     | ing           |                |        |  |  |  |
| Property Code    |                                                |          |                 |           | Well Number   |                  |               |                |        |  |  |  |
| 38481            |                                                |          |                 |           | 306H          |                  |               |                |        |  |  |  |
| OGRID No.        |                                                |          |                 |           | Elevation     |                  |               |                |        |  |  |  |
| 7377             |                                                |          | 3344'           |           |               |                  |               |                |        |  |  |  |
| Surface Location |                                                |          |                 |           |               |                  |               |                |        |  |  |  |
| UL or lot no.    | Section                                        | Township | hip Range Lot   |           | Feet from the | North/South line | Feet from the | East/West line | County |  |  |  |
| Р                | 23                                             | 25-S     | 33-E            | -         | 240'          | SOUTH            | 715'          | EAST           | LEA    |  |  |  |
|                  | Bottom Hole Location If Different From Surface |          |                 |           |               |                  |               |                |        |  |  |  |
| UL or lot no.    | Section                                        | Township | Range           | Lot Idn   | Feet from the | North/South line | Feet from the | East/West line | County |  |  |  |
| I                | 14                                             | 25-S     | 33-E            | -         | 2532'         | SOUTH            | 350'          | EAST           | LEA    |  |  |  |
| Dedicated Acres  | Joint or                                       | Infill   | Consolidated Co | le Orde   | Order No.     |                  |               |                |        |  |  |  |
| 480.00           |                                                |          |                 |           | LEASE WELL    |                  |               |                |        |  |  |  |

No allowable will be assigned to this completion until all interests have been consolidated or a non-standard unit has been approved by the division.

•

| 14 | Г<br>I<br>I    | 1 | 13 | CABALLO 23 FED #306H S2<br>OF SECTION 14 & ALL OF SECTION 23<br>T25S-R33E Lea County |  |  |
|----|----------------|---|----|--------------------------------------------------------------------------------------|--|--|
|    | <br> <br> <br> |   |    | USA NMNM-108503 USA NMNM-108504                                                      |  |  |
| 23 |                | 2 | 24 | E2 Spacing Unit Area of Common<br>Ownership                                          |  |  |
|    |                |   |    | Caballo 23 Fed #306H                                                                 |  |  |
|    |                |   |    | Operator/Working Interest Owner:<br>EOG Resources, Inc.                              |  |  |
|    |                |   |    | <u>Mineral Owner:</u><br>Bureau of Land Management                                   |  |  |