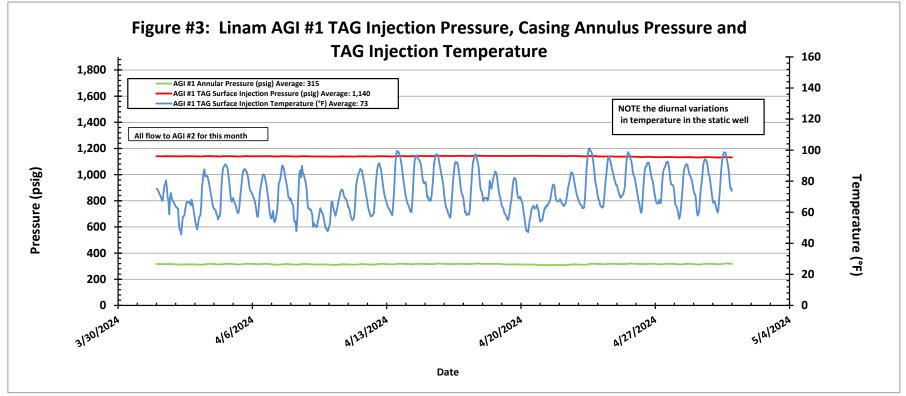

| ceived by QCD to 5/8/2024 1:07:46                                                                                                                               | PM State of New Me                                                                                                     | exico                                                             | Form C-103f                                                                                                                                                                                                     |                       |
|-----------------------------------------------------------------------------------------------------------------------------------------------------------------|------------------------------------------------------------------------------------------------------------------------|-------------------------------------------------------------------|-----------------------------------------------------------------------------------------------------------------------------------------------------------------------------------------------------------------|-----------------------|
| Office<br><u>District I</u> – (575) 393-6161                                                                                                                    | Energy, Minerals and Natural Resources                                                                                 |                                                                   | Revised August 1, 2011 WELL API NO.                                                                                                                                                                             |                       |
| 1625 N. French Dr., Hobbs, NM 88240<br>District II – (575) 748-1283                                                                                             |                                                                                                                        |                                                                   |                                                                                                                                                                                                                 |                       |
| 811 S. First St., Artesia, NM 88210                                                                                                                             |                                                                                                                        | OIL CONSERVATION DIVISION                                         |                                                                                                                                                                                                                 |                       |
| District III – (505) 334-6178                                                                                                                                   |                                                                                                                        | 1220 South St. Francis Dr.                                        |                                                                                                                                                                                                                 |                       |
| 1000 Rio Brazos Rd., Aztec, NM 87410<br><u>District IV</u> – (505) 476-3460                                                                                     | Santa Fe, NM 87                                                                                                        | 7505                                                              | STATE FEE  6. State Oil & Gas Lease No.                                                                                                                                                                         |                       |
| 1220 S. St. Francis Dr., Santa Fe, NM                                                                                                                           |                                                                                                                        |                                                                   | V07530-0001                                                                                                                                                                                                     |                       |
| 87505<br>SUNDRY NOT                                                                                                                                             | ΓICES AND REPORTS ON WELLS                                                                                             | 5                                                                 | 7. Lease Name or Unit Agreement Na                                                                                                                                                                              | ame                   |
| (DO NOT USE THIS FORM FOR PROPOSALS TO DRILL OR TO DEEPEN OR PLUG BACK TO A DIFFERENT RESERVOIR. USE "APPLICATION FOR PERMIT" (FORM C-101) FOR SUCH PROPOSALS.) |                                                                                                                        |                                                                   | Linam AGI                                                                                                                                                                                                       |                       |
| 1. Type of Well: Oil Well Gas Well Other                                                                                                                        |                                                                                                                        |                                                                   | 8. Wells Number 1 and 2                                                                                                                                                                                         |                       |
| 2. Name of Operator                                                                                                                                             |                                                                                                                        |                                                                   | 9. OGRID Number 36785                                                                                                                                                                                           |                       |
| DCP Operating Company, LP                                                                                                                                       |                                                                                                                        |                                                                   | 10. Pool name or Wildcat                                                                                                                                                                                        |                       |
|                                                                                                                                                                 | 3. Address of Operator<br>6900 E. Layton Ave, Suite 900, Denver CO 80237                                               |                                                                   |                                                                                                                                                                                                                 |                       |
| •                                                                                                                                                               | 9611761 CO 80237                                                                                                       |                                                                   | Wildcat                                                                                                                                                                                                         |                       |
| 4. Well Location                                                                                                                                                | f 4 5 4 1 11000 f 4 f                                                                                                  | 41 337 4 11                                                       |                                                                                                                                                                                                                 |                       |
|                                                                                                                                                                 | from the South line and 1980 feet from                                                                                 |                                                                   | NIMDM Control                                                                                                                                                                                                   |                       |
| Section 30                                                                                                                                                      | Township 18S  11. Elevation (Show whether DR.                                                                          | Range 37E                                                         | NMPM County Lea                                                                                                                                                                                                 |                       |
|                                                                                                                                                                 | 3736 GR                                                                                                                | , KKD, K1, UK, etc.,                                              |                                                                                                                                                                                                                 |                       |
| 12. Check Appropriate Box to                                                                                                                                    | o Indicate Nature of Notice, Re                                                                                        | eport or Other Da                                                 | nta                                                                                                                                                                                                             |                       |
|                                                                                                                                                                 |                                                                                                                        | ı                                                                 |                                                                                                                                                                                                                 |                       |
|                                                                                                                                                                 | NTENTION TO:                                                                                                           |                                                                   | SEQUENT REPORT OF:                                                                                                                                                                                              |                       |
| PERFORM REMEDIAL WORK                                                                                                                                           | <del></del>                                                                                                            | REMEDIAL WOR                                                      | _                                                                                                                                                                                                               | ∃ ∐                   |
| TEMPORARILY ABANDON                                                                                                                                             | <b>-</b>                                                                                                               | COMMENCE DRI                                                      |                                                                                                                                                                                                                 |                       |
| PULL OR ALTER CASING DOWNHOLE COMMINGLE                                                                                                                         | <del>-</del>                                                                                                           | CASING/CEMEN                                                      | I JOB                                                                                                                                                                                                           |                       |
| DOWNHOLE COMMINGLE  OTHER:                                                                                                                                      | '                                                                                                                      | OTHER: Monthly                                                    | Report pursuant to Workover C-103                                                                                                                                                                               | $\boxtimes$           |
|                                                                                                                                                                 | ed operations (Clearly state all pertinent                                                                             |                                                                   | nent dates, including estimated date of starting                                                                                                                                                                |                       |
|                                                                                                                                                                 | 19.15.7.14 NMAC. For Multiple Completion                                                                               |                                                                   |                                                                                                                                                                                                                 | ing uniy              |
| recompletion.                                                                                                                                                   |                                                                                                                        |                                                                   |                                                                                                                                                                                                                 |                       |
| Report for the Month ending Apri                                                                                                                                | il 30, 2024 Pursuant to Workover (                                                                                     | C-103 for Linam A                                                 | GI #1 and AGI #2                                                                                                                                                                                                |                       |
| annulus pressure and bottom hole da                                                                                                                             | ata for Linam AGI #1. Since the data                                                                                   | for both wells prov                                               | etion pressure, TAG temperature and cas<br>ide the best overall picture of the<br>en though that analysis is required only                                                                                      |                       |
| 1, 2, 3, 4): Average Injection Rate: (Annulus Pressure: 315 psig, Average entire period of 4,089 psig and BH to                                                 | 0 scf/hr, Average TAG Injection Prese<br>e Pressure Differential: 824 psig. Bot<br>emperature of 138 °F (Figures 8 and | ssure: 1,140 psig, A<br>ttom hole (BH) sens<br>9). The BH pressur | #1 (currently static) were as follows (Figurerage TAG Temperature: 73 °F, Averagors provided the average BH pressure for equickly responded to the switchover to access capacity available for TAG at currently | ge<br>or the<br>o AGI |
| this month), Average Injection Press                                                                                                                            |                                                                                                                        | perature: 101 °F, Av                                              | 60,198 scf/hr (AGI #2 was the only wellerage Annulus Pressure: 2 psig (minor lo 5, 6, 7).                                                                                                                       |                       |
| sequester, Class II wastes consisting this month. The two wells provide t                                                                                       | of H <sub>2</sub> S and CO <sub>2</sub> . The Linam AGI Fa                                                             | acility permanently that allows for opera                         | tendly system to dispose of, and perman sequestered 4,774 Metric Tons of CO <sub>2</sub> for tion with disposal to either or both wells and belief.                                                             | or                    |
| SIGNATURE                                                                                                                                                       |                                                                                                                        |                                                                   | y, LP/ Geolex, Inc. DATE <u>5/7/2024</u>                                                                                                                                                                        |                       |
| Type or print name Alberto A. Gutie                                                                                                                             |                                                                                                                        | : aag@geolex.com                                                  | PHONE: <u>505-842-8000</u>                                                                                                                                                                                      |                       |
|                                                                                                                                                                 |                                                                                                                        |                                                                   |                                                                                                                                                                                                                 |                       |
| For State Use Only                                                                                                                                              |                                                                                                                        |                                                                   |                                                                                                                                                                                                                 |                       |
| APPROVED BY:                                                                                                                                                    | TITLE                                                                                                                  |                                                                   | DATE                                                                                                                                                                                                            | _                     |
| Conditions of Approval (if any):                                                                                                                                |                                                                                                                        |                                                                   |                                                                                                                                                                                                                 |                       |