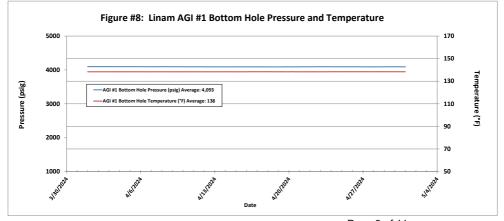

| ceived by QCD to 5/8/2024 1:07:46                                                                                                                               | PM State of New Me                                                                                                     | exico                                                             | Form C-103f                                                                                                                                                                                                     |                       |
|-----------------------------------------------------------------------------------------------------------------------------------------------------------------|------------------------------------------------------------------------------------------------------------------------|-------------------------------------------------------------------|-----------------------------------------------------------------------------------------------------------------------------------------------------------------------------------------------------------------|-----------------------|
| Office<br><u>District I</u> – (575) 393-6161                                                                                                                    | Energy, Minerals and Natural Resources                                                                                 |                                                                   | Revised August 1, 2011 WELL API NO.                                                                                                                                                                             |                       |
| 1625 N. French Dr., Hobbs, NM 88240<br>District II – (575) 748-1283                                                                                             |                                                                                                                        |                                                                   |                                                                                                                                                                                                                 |                       |
| 811 S. First St., Artesia, NM 88210                                                                                                                             |                                                                                                                        | OIL CONSERVATION DIVISION                                         |                                                                                                                                                                                                                 |                       |
| District III – (505) 334-6178                                                                                                                                   |                                                                                                                        | 1220 South St. Francis Dr.                                        |                                                                                                                                                                                                                 |                       |
| 1000 Rio Brazos Rd., Aztec, NM 87410<br><u>District IV</u> – (505) 476-3460                                                                                     | Santa Fe, NM 87                                                                                                        | 7505                                                              | STATE FEE  6. State Oil & Gas Lease No.                                                                                                                                                                         |                       |
| 1220 S. St. Francis Dr., Santa Fe, NM                                                                                                                           |                                                                                                                        |                                                                   | V07530-0001                                                                                                                                                                                                     |                       |
| 87505<br>SUNDRY NOT                                                                                                                                             | ΓICES AND REPORTS ON WELLS                                                                                             | 5                                                                 | 7. Lease Name or Unit Agreement Na                                                                                                                                                                              | ame                   |
| (DO NOT USE THIS FORM FOR PROPOSALS TO DRILL OR TO DEEPEN OR PLUG BACK TO A DIFFERENT RESERVOIR. USE "APPLICATION FOR PERMIT" (FORM C-101) FOR SUCH PROPOSALS.) |                                                                                                                        |                                                                   | Linam AGI                                                                                                                                                                                                       |                       |
| 1. Type of Well: Oil Well Gas Well Other                                                                                                                        |                                                                                                                        |                                                                   | 8. Wells Number 1 and 2                                                                                                                                                                                         |                       |
| 2. Name of Operator                                                                                                                                             |                                                                                                                        |                                                                   | 9. OGRID Number 36785                                                                                                                                                                                           |                       |
| DCP Operating Company, LP                                                                                                                                       |                                                                                                                        |                                                                   | 10. Pool name or Wildcat                                                                                                                                                                                        |                       |
|                                                                                                                                                                 | 3. Address of Operator<br>6900 E. Layton Ave, Suite 900, Denver CO 80237                                               |                                                                   |                                                                                                                                                                                                                 |                       |
| •                                                                                                                                                               | 9611761 CO 80237                                                                                                       |                                                                   | Wildcat                                                                                                                                                                                                         |                       |
| 4. Well Location                                                                                                                                                | f 4 5 4 1 11000 f 4 f                                                                                                  | 41 337 4 11                                                       |                                                                                                                                                                                                                 |                       |
|                                                                                                                                                                 | from the South line and 1980 feet from                                                                                 |                                                                   | NIMDM Control                                                                                                                                                                                                   |                       |
| Section 30                                                                                                                                                      | Township 18S  11. Elevation (Show whether DR.                                                                          | Range 37E                                                         | NMPM County Lea                                                                                                                                                                                                 |                       |
|                                                                                                                                                                 | 3736 GR                                                                                                                | , KKD, K1, UK, etc.,                                              |                                                                                                                                                                                                                 |                       |
| 12. Check Appropriate Box to                                                                                                                                    | o Indicate Nature of Notice, Re                                                                                        | eport or Other Da                                                 | nta                                                                                                                                                                                                             |                       |
|                                                                                                                                                                 |                                                                                                                        | ı                                                                 |                                                                                                                                                                                                                 |                       |
|                                                                                                                                                                 | NTENTION TO:                                                                                                           |                                                                   | SEQUENT REPORT OF:                                                                                                                                                                                              |                       |
| PERFORM REMEDIAL WORK                                                                                                                                           | <del></del>                                                                                                            | REMEDIAL WOR                                                      | _                                                                                                                                                                                                               | ∃ ∐                   |
| TEMPORARILY ABANDON                                                                                                                                             | <b>-</b>                                                                                                               | COMMENCE DRI                                                      |                                                                                                                                                                                                                 |                       |
| PULL OR ALTER CASING DOWNHOLE COMMINGLE                                                                                                                         | <del>-</del>                                                                                                           | CASING/CEMEN                                                      | I JOB                                                                                                                                                                                                           |                       |
| DOWNHOLE COMMINGLE  OTHER:                                                                                                                                      | '                                                                                                                      | OTHER: Monthly                                                    | Report pursuant to Workover C-103                                                                                                                                                                               | $\boxtimes$           |
|                                                                                                                                                                 | ed operations (Clearly state all pertinent                                                                             |                                                                   | nent dates, including estimated date of starting                                                                                                                                                                |                       |
|                                                                                                                                                                 | 19.15.7.14 NMAC. For Multiple Completion                                                                               |                                                                   |                                                                                                                                                                                                                 | ing uniy              |
| recompletion.                                                                                                                                                   |                                                                                                                        |                                                                   |                                                                                                                                                                                                                 |                       |
| Report for the Month ending Apri                                                                                                                                | il 30, 2024 Pursuant to Workover (                                                                                     | C-103 for Linam A                                                 | GI #1 and AGI #2                                                                                                                                                                                                |                       |
| annulus pressure and bottom hole da                                                                                                                             | ata for Linam AGI #1. Since the data                                                                                   | for both wells prov                                               | etion pressure, TAG temperature and cas<br>ide the best overall picture of the<br>en though that analysis is required only                                                                                      |                       |
| 1, 2, 3, 4): Average Injection Rate: (Annulus Pressure: 315 psig, Average entire period of 4,089 psig and BH to                                                 | 0 scf/hr, Average TAG Injection Prese<br>e Pressure Differential: 824 psig. Bot<br>emperature of 138 °F (Figures 8 and | ssure: 1,140 psig, A<br>ttom hole (BH) sens<br>9). The BH pressur | #1 (currently static) were as follows (Figurerage TAG Temperature: 73 °F, Averagors provided the average BH pressure for equickly responded to the switchover to access capacity available for TAG at currently | ge<br>or the<br>o AGI |
| this month), Average Injection Press                                                                                                                            |                                                                                                                        | perature: 101 °F, Av                                              | 60,198 scf/hr (AGI #2 was the only wellerage Annulus Pressure: 2 psig (minor lo 5, 6, 7).                                                                                                                       |                       |
| sequester, Class II wastes consisting this month. The two wells provide t                                                                                       | of H <sub>2</sub> S and CO <sub>2</sub> . The Linam AGI Fa                                                             | acility permanently that allows for opera                         | tendly system to dispose of, and perman sequestered 4,774 Metric Tons of CO <sub>2</sub> for tion with disposal to either or both wells and belief.                                                             | or                    |
| SIGNATURE                                                                                                                                                       |                                                                                                                        |                                                                   | y, LP/ Geolex, Inc. DATE <u>5/7/2024</u>                                                                                                                                                                        |                       |
| Type or print name Alberto A. Gutie                                                                                                                             |                                                                                                                        | : aag@geolex.com                                                  | PHONE: <u>505-842-8000</u>                                                                                                                                                                                      |                       |
|                                                                                                                                                                 |                                                                                                                        |                                                                   |                                                                                                                                                                                                                 |                       |
| For State Use Only                                                                                                                                              |                                                                                                                        |                                                                   |                                                                                                                                                                                                                 |                       |
| APPROVED BY:                                                                                                                                                    | TITLE                                                                                                                  |                                                                   | DATE                                                                                                                                                                                                            | _                     |
| Conditions of Approval (if any):                                                                                                                                |                                                                                                                        |                                                                   |                                                                                                                                                                                                                 |                       |

Page 3 of 11

Page 6 of 11

Figure #6: Linam AGI #2 TAG Injection Pressure, Casing Annulus **Pressure and TAG Injection Temperature** 1,600 150 1,400 130 1,200 110 Temperature (°F) Pressure (psig) 1,000 90 70 800 600 50 AGI #2 Annular Pressure (psig) Average: 2 ---- AGI #2 TAG Surface Injection Pressure (psig) Average: 1,364 400 30 ---- AGI #2 TAG Surface Injection Temperature (°F) Average: 101 200 10 0 Date