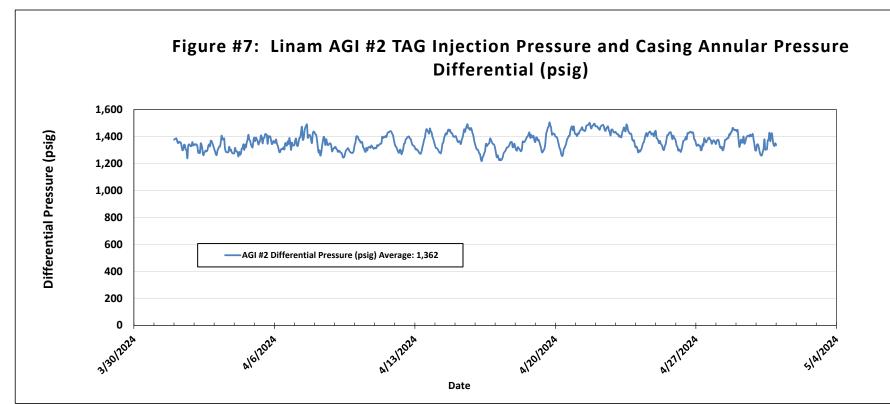

| ceived by QCD to 5/8/2024 1:07:46                                                                                                                               | PM State of New Me                                                                                                     | exico                                                             | Form C-103f                                                                                                                                                                                                     |                       |
|-----------------------------------------------------------------------------------------------------------------------------------------------------------------|------------------------------------------------------------------------------------------------------------------------|-------------------------------------------------------------------|-----------------------------------------------------------------------------------------------------------------------------------------------------------------------------------------------------------------|-----------------------|
| Office<br><u>District I</u> – (575) 393-6161                                                                                                                    | Energy, Minerals and Natural Resources                                                                                 |                                                                   | Revised August 1, 2011 WELL API NO.                                                                                                                                                                             |                       |
| 1625 N. French Dr., Hobbs, NM 88240<br>District II – (575) 748-1283                                                                                             |                                                                                                                        |                                                                   |                                                                                                                                                                                                                 |                       |
| 811 S. First St., Artesia, NM 88210                                                                                                                             |                                                                                                                        | OIL CONSERVATION DIVISION                                         |                                                                                                                                                                                                                 |                       |
| District III – (505) 334-6178                                                                                                                                   |                                                                                                                        | 1220 South St. Francis Dr.                                        |                                                                                                                                                                                                                 |                       |
| 1000 Rio Brazos Rd., Aztec, NM 87410<br><u>District IV</u> – (505) 476-3460                                                                                     | Santa Fe, NM 87                                                                                                        | 7505                                                              | STATE FEE  6. State Oil & Gas Lease No.                                                                                                                                                                         |                       |
| 1220 S. St. Francis Dr., Santa Fe, NM                                                                                                                           |                                                                                                                        |                                                                   | V07530-0001                                                                                                                                                                                                     |                       |
| 87505<br>SUNDRY NOT                                                                                                                                             | ΓICES AND REPORTS ON WELLS                                                                                             | 5                                                                 | 7. Lease Name or Unit Agreement Na                                                                                                                                                                              | ame                   |
| (DO NOT USE THIS FORM FOR PROPOSALS TO DRILL OR TO DEEPEN OR PLUG BACK TO A DIFFERENT RESERVOIR. USE "APPLICATION FOR PERMIT" (FORM C-101) FOR SUCH PROPOSALS.) |                                                                                                                        |                                                                   | Linam AGI                                                                                                                                                                                                       |                       |
| 1. Type of Well: Oil Well Gas Well Other                                                                                                                        |                                                                                                                        |                                                                   | 8. Wells Number 1 and 2                                                                                                                                                                                         |                       |
| 2. Name of Operator                                                                                                                                             |                                                                                                                        |                                                                   | 9. OGRID Number 36785                                                                                                                                                                                           |                       |
| DCP Operating Company, LP                                                                                                                                       |                                                                                                                        |                                                                   | 10. Pool name or Wildcat                                                                                                                                                                                        |                       |
|                                                                                                                                                                 | 3. Address of Operator<br>6900 E. Layton Ave, Suite 900, Denver CO 80237                                               |                                                                   |                                                                                                                                                                                                                 |                       |
| •                                                                                                                                                               | 9611761 CO 80237                                                                                                       |                                                                   | Wildcat                                                                                                                                                                                                         |                       |
| 4. Well Location                                                                                                                                                | f 4 5 4 1 11000 f 4 f                                                                                                  | 41 337 4 11                                                       |                                                                                                                                                                                                                 |                       |
|                                                                                                                                                                 | from the South line and 1980 feet from                                                                                 |                                                                   | NIMDM Control                                                                                                                                                                                                   |                       |
| Section 30                                                                                                                                                      | Township 18S  11. Elevation (Show whether DR.                                                                          | Range 37E                                                         | NMPM County Lea                                                                                                                                                                                                 |                       |
|                                                                                                                                                                 | 3736 GR                                                                                                                | , KKD, K1, UK, etc.,                                              |                                                                                                                                                                                                                 |                       |
| 12. Check Appropriate Box to                                                                                                                                    | o Indicate Nature of Notice, Re                                                                                        | eport or Other Da                                                 | nta                                                                                                                                                                                                             |                       |
|                                                                                                                                                                 |                                                                                                                        | ı                                                                 |                                                                                                                                                                                                                 |                       |
|                                                                                                                                                                 | NTENTION TO:                                                                                                           |                                                                   | SEQUENT REPORT OF:                                                                                                                                                                                              |                       |
| PERFORM REMEDIAL WORK                                                                                                                                           | <del></del>                                                                                                            | REMEDIAL WOR                                                      | _                                                                                                                                                                                                               | ∃ ∐                   |
| TEMPORARILY ABANDON                                                                                                                                             | <b>-</b>                                                                                                               | COMMENCE DRI                                                      |                                                                                                                                                                                                                 |                       |
| PULL OR ALTER CASING DOWNHOLE COMMINGLE                                                                                                                         | <del>-</del>                                                                                                           | CASING/CEMEN                                                      | I JOB                                                                                                                                                                                                           |                       |
| DOWNHOLE COMMINGLE  OTHER:                                                                                                                                      | '                                                                                                                      | OTHER: Monthly                                                    | Report pursuant to Workover C-103                                                                                                                                                                               | $\boxtimes$           |
|                                                                                                                                                                 | ed operations (Clearly state all pertinent                                                                             |                                                                   | nent dates, including estimated date of starting                                                                                                                                                                |                       |
|                                                                                                                                                                 | 19.15.7.14 NMAC. For Multiple Completion                                                                               |                                                                   |                                                                                                                                                                                                                 | ing uniy              |
| recompletion.                                                                                                                                                   |                                                                                                                        |                                                                   |                                                                                                                                                                                                                 |                       |
| Report for the Month ending Apri                                                                                                                                | il 30, 2024 Pursuant to Workover (                                                                                     | C-103 for Linam A                                                 | GI #1 and AGI #2                                                                                                                                                                                                |                       |
| annulus pressure and bottom hole da                                                                                                                             | ata for Linam AGI #1. Since the data                                                                                   | for both wells prov                                               | etion pressure, TAG temperature and cas<br>ide the best overall picture of the<br>en though that analysis is required only                                                                                      |                       |
| 1, 2, 3, 4): Average Injection Rate: (Annulus Pressure: 315 psig, Average entire period of 4,089 psig and BH to                                                 | 0 scf/hr, Average TAG Injection Prese<br>e Pressure Differential: 824 psig. Bot<br>emperature of 138 °F (Figures 8 and | ssure: 1,140 psig, A<br>ttom hole (BH) sens<br>9). The BH pressur | #1 (currently static) were as follows (Figurerage TAG Temperature: 73 °F, Averagors provided the average BH pressure for equickly responded to the switchover to access capacity available for TAG at currently | ge<br>or the<br>o AGI |
| this month), Average Injection Press                                                                                                                            |                                                                                                                        | perature: 101 °F, Av                                              | 60,198 scf/hr (AGI #2 was the only wellerage Annulus Pressure: 2 psig (minor lo 5, 6, 7).                                                                                                                       |                       |
| sequester, Class II wastes consisting this month. The two wells provide t                                                                                       | of H <sub>2</sub> S and CO <sub>2</sub> . The Linam AGI Fa                                                             | acility permanently that allows for opera                         | tendly system to dispose of, and perman sequestered 4,774 Metric Tons of CO <sub>2</sub> for tion with disposal to either or both wells and belief.                                                             | or                    |
| SIGNATURE                                                                                                                                                       |                                                                                                                        |                                                                   | y, LP/ Geolex, Inc. DATE <u>5/7/2024</u>                                                                                                                                                                        |                       |
| Type or print name Alberto A. Gutie                                                                                                                             |                                                                                                                        | : aag@geolex.com                                                  | PHONE: <u>505-842-8000</u>                                                                                                                                                                                      |                       |
|                                                                                                                                                                 |                                                                                                                        |                                                                   |                                                                                                                                                                                                                 |                       |
| For State Use Only                                                                                                                                              |                                                                                                                        |                                                                   |                                                                                                                                                                                                                 |                       |
| APPROVED BY:                                                                                                                                                    | TITLE                                                                                                                  |                                                                   | DATE                                                                                                                                                                                                            | _                     |
| Conditions of Approval (if any):                                                                                                                                |                                                                                                                        |                                                                   |                                                                                                                                                                                                                 |                       |