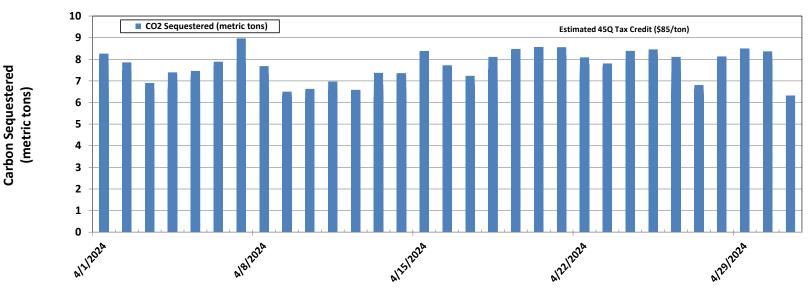

| ceived by QCD to 5/8/2024 1:07:46                                                                                                                               | PM State of New Me                                                                                                     | exico                                                             | Form C-103f                                                                                                                                                                                                     |                       |
|-----------------------------------------------------------------------------------------------------------------------------------------------------------------|------------------------------------------------------------------------------------------------------------------------|-------------------------------------------------------------------|-----------------------------------------------------------------------------------------------------------------------------------------------------------------------------------------------------------------|-----------------------|
| Office<br><u>District I</u> – (575) 393-6161                                                                                                                    | Energy, Minerals and Natural Resources                                                                                 |                                                                   | Revised August 1, 2011 WELL API NO.                                                                                                                                                                             |                       |
| 1625 N. French Dr., Hobbs, NM 88240<br>District II – (575) 748-1283                                                                                             |                                                                                                                        |                                                                   |                                                                                                                                                                                                                 |                       |
| 811 S. First St., Artesia, NM 88210                                                                                                                             |                                                                                                                        | OIL CONSERVATION DIVISION                                         |                                                                                                                                                                                                                 |                       |
| District III – (505) 334-6178                                                                                                                                   |                                                                                                                        | 1220 South St. Francis Dr.                                        |                                                                                                                                                                                                                 |                       |
| 1000 Rio Brazos Rd., Aztec, NM 87410<br><u>District IV</u> – (505) 476-3460                                                                                     | Santa Fe, NM 87                                                                                                        | 7505                                                              | STATE FEE  6. State Oil & Gas Lease No.                                                                                                                                                                         |                       |
| 1220 S. St. Francis Dr., Santa Fe, NM                                                                                                                           |                                                                                                                        |                                                                   | V07530-0001                                                                                                                                                                                                     |                       |
| 87505<br>SUNDRY NOT                                                                                                                                             | ΓICES AND REPORTS ON WELLS                                                                                             | 5                                                                 | 7. Lease Name or Unit Agreement Na                                                                                                                                                                              | ame                   |
| (DO NOT USE THIS FORM FOR PROPOSALS TO DRILL OR TO DEEPEN OR PLUG BACK TO A DIFFERENT RESERVOIR. USE "APPLICATION FOR PERMIT" (FORM C-101) FOR SUCH PROPOSALS.) |                                                                                                                        |                                                                   | Linam AGI                                                                                                                                                                                                       |                       |
| 1. Type of Well: Oil Well Gas Well Other                                                                                                                        |                                                                                                                        |                                                                   | 8. Wells Number 1 and 2                                                                                                                                                                                         |                       |
| 2. Name of Operator                                                                                                                                             |                                                                                                                        |                                                                   | 9. OGRID Number 36785                                                                                                                                                                                           |                       |
| DCP Operating Company, LP                                                                                                                                       |                                                                                                                        |                                                                   | 10. Pool name or Wildcat                                                                                                                                                                                        |                       |
|                                                                                                                                                                 | 3. Address of Operator<br>6900 E. Layton Ave, Suite 900, Denver CO 80237                                               |                                                                   |                                                                                                                                                                                                                 |                       |
| •                                                                                                                                                               | 9611761 CO 80237                                                                                                       |                                                                   | Wildcat                                                                                                                                                                                                         |                       |
| 4. Well Location                                                                                                                                                | f 4 5 4 1 11000 f 4 f                                                                                                  | 41 337 4 11                                                       |                                                                                                                                                                                                                 |                       |
|                                                                                                                                                                 | from the South line and 1980 feet from                                                                                 |                                                                   | NIMDM Control                                                                                                                                                                                                   |                       |
| Section 30                                                                                                                                                      | Township 18S  11. Elevation (Show whether DR.                                                                          | Range 37E                                                         | NMPM County Lea                                                                                                                                                                                                 |                       |
|                                                                                                                                                                 | 3736 GR                                                                                                                | , KKD, K1, UK, etc.,                                              |                                                                                                                                                                                                                 |                       |
| 12. Check Appropriate Box to                                                                                                                                    | o Indicate Nature of Notice, Re                                                                                        | eport or Other Da                                                 | nta                                                                                                                                                                                                             |                       |
|                                                                                                                                                                 |                                                                                                                        | ı                                                                 |                                                                                                                                                                                                                 |                       |
|                                                                                                                                                                 | NTENTION TO:                                                                                                           |                                                                   | SEQUENT REPORT OF:                                                                                                                                                                                              |                       |
| PERFORM REMEDIAL WORK                                                                                                                                           | <del></del>                                                                                                            | REMEDIAL WOR                                                      | _                                                                                                                                                                                                               | ∃ ∐                   |
| TEMPORARILY ABANDON                                                                                                                                             | <b>-</b>                                                                                                               | COMMENCE DRI                                                      |                                                                                                                                                                                                                 |                       |
| PULL OR ALTER CASING DOWNHOLE COMMINGLE                                                                                                                         | <del>-</del>                                                                                                           | CASING/CEMEN                                                      | I JOB                                                                                                                                                                                                           |                       |
| DOWNHOLE COMMINGLE  OTHER:                                                                                                                                      | '                                                                                                                      | OTHER: Monthly                                                    | Report pursuant to Workover C-103                                                                                                                                                                               | $\boxtimes$           |
|                                                                                                                                                                 | ed operations (Clearly state all pertinent                                                                             |                                                                   | nent dates, including estimated date of starting                                                                                                                                                                |                       |
|                                                                                                                                                                 | 19.15.7.14 NMAC. For Multiple Completion                                                                               |                                                                   |                                                                                                                                                                                                                 | ing uniy              |
| recompletion.                                                                                                                                                   |                                                                                                                        |                                                                   |                                                                                                                                                                                                                 |                       |
| Report for the Month ending Apri                                                                                                                                | il 30, 2024 Pursuant to Workover (                                                                                     | C-103 for Linam A                                                 | GI #1 and AGI #2                                                                                                                                                                                                |                       |
| annulus pressure and bottom hole da                                                                                                                             | ata for Linam AGI #1. Since the data                                                                                   | for both wells prov                                               | etion pressure, TAG temperature and cas<br>ide the best overall picture of the<br>en though that analysis is required only                                                                                      |                       |
| 1, 2, 3, 4): Average Injection Rate: (Annulus Pressure: 315 psig, Average entire period of 4,089 psig and BH to                                                 | 0 scf/hr, Average TAG Injection Prese<br>e Pressure Differential: 824 psig. Bot<br>emperature of 138 °F (Figures 8 and | ssure: 1,140 psig, A<br>ttom hole (BH) sens<br>9). The BH pressur | #1 (currently static) were as follows (Figurerage TAG Temperature: 73 °F, Averagors provided the average BH pressure for equickly responded to the switchover to access capacity available for TAG at currently | ge<br>or the<br>o AGI |
| this month), Average Injection Press                                                                                                                            |                                                                                                                        | perature: 101 °F, Av                                              | 60,198 scf/hr (AGI #2 was the only wellerage Annulus Pressure: 2 psig (minor lo 5, 6, 7).                                                                                                                       |                       |
| sequester, Class II wastes consisting this month. The two wells provide t                                                                                       | of H <sub>2</sub> S and CO <sub>2</sub> . The Linam AGI Fa                                                             | acility permanently that allows for opera                         | tendly system to dispose of, and perman sequestered 4,774 Metric Tons of CO <sub>2</sub> for tion with disposal to either or both wells and belief.                                                             | or                    |
| SIGNATURE                                                                                                                                                       |                                                                                                                        |                                                                   | y, LP/ Geolex, Inc. DATE <u>5/7/2024</u>                                                                                                                                                                        |                       |
| Type or print name Alberto A. Gutie                                                                                                                             |                                                                                                                        | : aag@geolex.com                                                  | PHONE: <u>505-842-8000</u>                                                                                                                                                                                      |                       |
|                                                                                                                                                                 |                                                                                                                        |                                                                   |                                                                                                                                                                                                                 |                       |
| For State Use Only                                                                                                                                              |                                                                                                                        |                                                                   |                                                                                                                                                                                                                 |                       |
| APPROVED BY:                                                                                                                                                    | TITLE                                                                                                                  |                                                                   | DATE                                                                                                                                                                                                            | _                     |
| Conditions of Approval (if any):                                                                                                                                |                                                                                                                        |                                                                   |                                                                                                                                                                                                                 |                       |

## CO2 Sequestered (metric tons) Figure #10: Linam AGI Facility Daily Metric Tons of Carbon Sequestered

Date

District I
1625 N. French Dr., Hobbs, NM 88240
Phone: (575) 393-6161 Fax: (575) 393-0720

District II