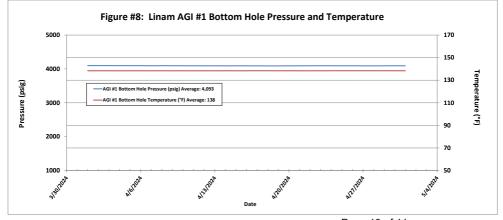

| ceived by QCD to 5/8/2024 1:07:46                                                                                                                               | PM State of New Me                                                                                                     | exico                                                             | Form C-103f                                                                                                                                                                                                     |                       |
|-----------------------------------------------------------------------------------------------------------------------------------------------------------------|------------------------------------------------------------------------------------------------------------------------|-------------------------------------------------------------------|-----------------------------------------------------------------------------------------------------------------------------------------------------------------------------------------------------------------|-----------------------|
| Office<br><u>District I</u> – (575) 393-6161                                                                                                                    | Energy, Minerals and Natural Resources                                                                                 |                                                                   | Revised August 1, 2011 WELL API NO.                                                                                                                                                                             |                       |
| 1625 N. French Dr., Hobbs, NM 88240<br>District II – (575) 748-1283                                                                                             |                                                                                                                        |                                                                   |                                                                                                                                                                                                                 |                       |
| 811 S. First St., Artesia, NM 88210                                                                                                                             |                                                                                                                        | OIL CONSERVATION DIVISION                                         |                                                                                                                                                                                                                 |                       |
| District III – (505) 334-6178                                                                                                                                   |                                                                                                                        | 1220 South St. Francis Dr.                                        |                                                                                                                                                                                                                 |                       |
| 1000 Rio Brazos Rd., Aztec, NM 87410<br><u>District IV</u> – (505) 476-3460                                                                                     | Santa Fe, NM 87                                                                                                        | 7505                                                              | STATE FEE  6. State Oil & Gas Lease No.                                                                                                                                                                         |                       |
| 1220 S. St. Francis Dr., Santa Fe, NM                                                                                                                           |                                                                                                                        |                                                                   | V07530-0001                                                                                                                                                                                                     |                       |
| 87505<br>SUNDRY NOT                                                                                                                                             | ΓICES AND REPORTS ON WELLS                                                                                             | 5                                                                 | 7. Lease Name or Unit Agreement Na                                                                                                                                                                              | ame                   |
| (DO NOT USE THIS FORM FOR PROPOSALS TO DRILL OR TO DEEPEN OR PLUG BACK TO A DIFFERENT RESERVOIR. USE "APPLICATION FOR PERMIT" (FORM C-101) FOR SUCH PROPOSALS.) |                                                                                                                        |                                                                   | Linam AGI                                                                                                                                                                                                       |                       |
| 1. Type of Well: Oil Well Gas Well Other                                                                                                                        |                                                                                                                        |                                                                   | 8. Wells Number 1 and 2                                                                                                                                                                                         |                       |
| 2. Name of Operator                                                                                                                                             |                                                                                                                        |                                                                   | 9. OGRID Number 36785                                                                                                                                                                                           |                       |
| DCP Operating Company, LP                                                                                                                                       |                                                                                                                        |                                                                   | 10. Pool name or Wildcat                                                                                                                                                                                        |                       |
|                                                                                                                                                                 | 3. Address of Operator<br>6900 E. Layton Ave, Suite 900, Denver CO 80237                                               |                                                                   |                                                                                                                                                                                                                 |                       |
| •                                                                                                                                                               | 9611761 CO 80237                                                                                                       |                                                                   | Wildcat                                                                                                                                                                                                         |                       |
| 4. Well Location                                                                                                                                                | f 4 5 4 1 11000 f 4 f                                                                                                  | 41 337 4 11                                                       |                                                                                                                                                                                                                 |                       |
|                                                                                                                                                                 | from the South line and 1980 feet from                                                                                 |                                                                   | NIMDM Control                                                                                                                                                                                                   |                       |
| Section 30                                                                                                                                                      | Township 18S  11. Elevation (Show whether DR.                                                                          | Range 37E                                                         | NMPM County Lea                                                                                                                                                                                                 |                       |
|                                                                                                                                                                 | 3736 GR                                                                                                                | , KKD, K1, UK, etc.,                                              |                                                                                                                                                                                                                 |                       |
| 12. Check Appropriate Box to                                                                                                                                    | o Indicate Nature of Notice, Re                                                                                        | eport or Other Da                                                 | nta                                                                                                                                                                                                             |                       |
|                                                                                                                                                                 |                                                                                                                        | ı                                                                 |                                                                                                                                                                                                                 |                       |
|                                                                                                                                                                 | NTENTION TO:                                                                                                           |                                                                   | SEQUENT REPORT OF:                                                                                                                                                                                              |                       |
| PERFORM REMEDIAL WORK                                                                                                                                           | <del></del>                                                                                                            | REMEDIAL WOR                                                      | _                                                                                                                                                                                                               | ∃ ∐                   |
| TEMPORARILY ABANDON                                                                                                                                             | <b>-</b>                                                                                                               | COMMENCE DRI                                                      |                                                                                                                                                                                                                 |                       |
| PULL OR ALTER CASING DOWNHOLE COMMINGLE                                                                                                                         | <del>-</del>                                                                                                           | CASING/CEMEN                                                      | I JOB                                                                                                                                                                                                           |                       |
| DOWNHOLE COMMINGLE  OTHER:                                                                                                                                      | '                                                                                                                      | OTHER: Monthly                                                    | Report pursuant to Workover C-103                                                                                                                                                                               | $\boxtimes$           |
|                                                                                                                                                                 | ed operations (Clearly state all pertinent                                                                             |                                                                   | nent dates, including estimated date of starting                                                                                                                                                                |                       |
|                                                                                                                                                                 | 19.15.7.14 NMAC. For Multiple Completion                                                                               |                                                                   |                                                                                                                                                                                                                 | ing uniy              |
| recompletion.                                                                                                                                                   |                                                                                                                        |                                                                   |                                                                                                                                                                                                                 |                       |
| Report for the Month ending Apri                                                                                                                                | il 30, 2024 Pursuant to Workover (                                                                                     | C-103 for Linam A                                                 | GI #1 and AGI #2                                                                                                                                                                                                |                       |
| annulus pressure and bottom hole da                                                                                                                             | ata for Linam AGI #1. Since the data                                                                                   | for both wells prov                                               | etion pressure, TAG temperature and cas<br>ide the best overall picture of the<br>en though that analysis is required only                                                                                      |                       |
| 1, 2, 3, 4): Average Injection Rate: (Annulus Pressure: 315 psig, Average entire period of 4,089 psig and BH to                                                 | 0 scf/hr, Average TAG Injection Prese<br>e Pressure Differential: 824 psig. Bot<br>emperature of 138 °F (Figures 8 and | ssure: 1,140 psig, A<br>ttom hole (BH) sens<br>9). The BH pressur | #1 (currently static) were as follows (Figurerage TAG Temperature: 73 °F, Averagors provided the average BH pressure for equickly responded to the switchover to access capacity available for TAG at currently | ge<br>or the<br>o AGI |
| this month), Average Injection Press                                                                                                                            |                                                                                                                        | perature: 101 °F, Av                                              | 60,198 scf/hr (AGI #2 was the only wellerage Annulus Pressure: 2 psig (minor lo 5, 6, 7).                                                                                                                       |                       |
| sequester, Class II wastes consisting this month. The two wells provide t                                                                                       | of H <sub>2</sub> S and CO <sub>2</sub> . The Linam AGI Fa                                                             | acility permanently that allows for opera                         | tendly system to dispose of, and perman sequestered 4,774 Metric Tons of CO <sub>2</sub> for tion with disposal to either or both wells and belief.                                                             | or                    |
| SIGNATURE                                                                                                                                                       |                                                                                                                        |                                                                   | y, LP/ Geolex, Inc. DATE <u>5/7/2024</u>                                                                                                                                                                        |                       |
| Type or print name Alberto A. Gutie                                                                                                                             |                                                                                                                        | : aag@geolex.com                                                  | PHONE: <u>505-842-8000</u>                                                                                                                                                                                      |                       |
|                                                                                                                                                                 |                                                                                                                        |                                                                   |                                                                                                                                                                                                                 |                       |
| For State Use Only                                                                                                                                              |                                                                                                                        |                                                                   |                                                                                                                                                                                                                 |                       |
| APPROVED BY:                                                                                                                                                    | TITLE                                                                                                                  |                                                                   | DATE                                                                                                                                                                                                            | _                     |
| Conditions of Approval (if any):                                                                                                                                |                                                                                                                        |                                                                   |                                                                                                                                                                                                                 |                       |

Page 3 of 11

Page 6 of 11

Figure #6: Linam AGI #2 TAG Injection Pressure, Casing Annulus **Pressure and TAG Injection Temperature** 1,600 150 1,400 130 1,200 110 Temperature (°F) Pressure (psig) 1,000 90 70 800 600 50 AGI #2 Annular Pressure (psig) Average: 2 ---- AGI #2 TAG Surface Injection Pressure (psig) Average: 1,364 400 30 ---- AGI #2 TAG Surface Injection Temperature (°F) Average: 101 200 10 0 Date