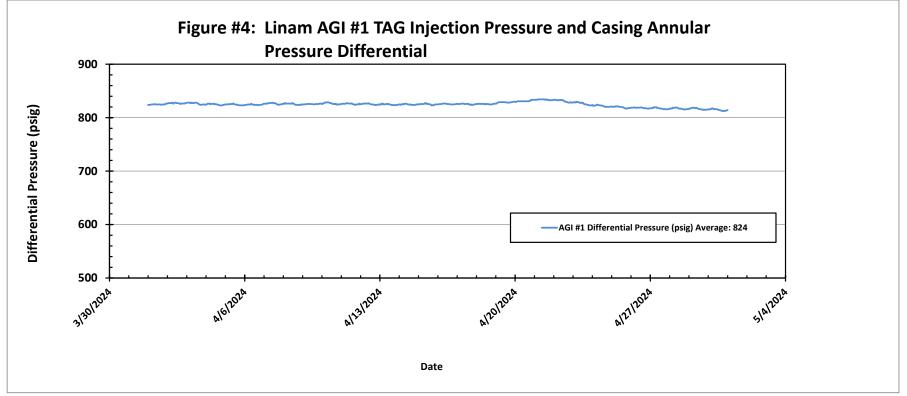

| ceived by QCD to 5/8/2024 1:07:46                                                                                                                               | PM State of New Me                                                                                                     | exico                                                             | Form C-103f                                                                                                                                                                                                     |                       |
|-----------------------------------------------------------------------------------------------------------------------------------------------------------------|------------------------------------------------------------------------------------------------------------------------|-------------------------------------------------------------------|-----------------------------------------------------------------------------------------------------------------------------------------------------------------------------------------------------------------|-----------------------|
| Office<br><u>District I</u> – (575) 393-6161                                                                                                                    | Energy, Minerals and Natural Resources                                                                                 |                                                                   | Revised August 1, 2011 WELL API NO.                                                                                                                                                                             |                       |
| 1625 N. French Dr., Hobbs, NM 88240<br>District II – (575) 748-1283                                                                                             |                                                                                                                        |                                                                   |                                                                                                                                                                                                                 |                       |
| 811 S. First St., Artesia, NM 88210                                                                                                                             |                                                                                                                        | OIL CONSERVATION DIVISION                                         |                                                                                                                                                                                                                 |                       |
| District III – (505) 334-6178                                                                                                                                   |                                                                                                                        | 1220 South St. Francis Dr.                                        |                                                                                                                                                                                                                 |                       |
| 1000 Rio Brazos Rd., Aztec, NM 87410<br><u>District IV</u> – (505) 476-3460                                                                                     | Santa Fe, NM 87                                                                                                        | 7505                                                              | STATE FEE  6. State Oil & Gas Lease No.                                                                                                                                                                         |                       |
| 1220 S. St. Francis Dr., Santa Fe, NM                                                                                                                           |                                                                                                                        |                                                                   | V07530-0001                                                                                                                                                                                                     |                       |
| 87505<br>SUNDRY NOT                                                                                                                                             | ΓICES AND REPORTS ON WELLS                                                                                             | 5                                                                 | 7. Lease Name or Unit Agreement Na                                                                                                                                                                              | ame                   |
| (DO NOT USE THIS FORM FOR PROPOSALS TO DRILL OR TO DEEPEN OR PLUG BACK TO A DIFFERENT RESERVOIR. USE "APPLICATION FOR PERMIT" (FORM C-101) FOR SUCH PROPOSALS.) |                                                                                                                        |                                                                   | Linam AGI                                                                                                                                                                                                       |                       |
| 1. Type of Well: Oil Well Gas Well Other                                                                                                                        |                                                                                                                        |                                                                   | 8. Wells Number 1 and 2                                                                                                                                                                                         |                       |
| 2. Name of Operator                                                                                                                                             |                                                                                                                        |                                                                   | 9. OGRID Number 36785                                                                                                                                                                                           |                       |
| DCP Operating Company, LP                                                                                                                                       |                                                                                                                        |                                                                   | 10. Pool name or Wildcat                                                                                                                                                                                        |                       |
|                                                                                                                                                                 | 3. Address of Operator<br>6900 E. Layton Ave, Suite 900, Denver CO 80237                                               |                                                                   |                                                                                                                                                                                                                 |                       |
| •                                                                                                                                                               | 9611761 CO 80237                                                                                                       |                                                                   | Wildcat                                                                                                                                                                                                         |                       |
| 4. Well Location                                                                                                                                                | f 4 5 4 1 11000 f 4 f                                                                                                  | 41 337 4 11                                                       |                                                                                                                                                                                                                 |                       |
|                                                                                                                                                                 | from the South line and 1980 feet from                                                                                 |                                                                   | NIMDM Control                                                                                                                                                                                                   |                       |
| Section 30                                                                                                                                                      | Township 18S  11. Elevation (Show whether DR.                                                                          | Range 37E                                                         | NMPM County Lea                                                                                                                                                                                                 |                       |
|                                                                                                                                                                 | 3736 GR                                                                                                                | , KKD, K1, UK, etc.,                                              |                                                                                                                                                                                                                 |                       |
| 12. Check Appropriate Box to                                                                                                                                    | o Indicate Nature of Notice, Re                                                                                        | eport or Other Da                                                 | nta                                                                                                                                                                                                             |                       |
|                                                                                                                                                                 |                                                                                                                        | ı                                                                 |                                                                                                                                                                                                                 |                       |
|                                                                                                                                                                 | NTENTION TO:                                                                                                           |                                                                   | SEQUENT REPORT OF:                                                                                                                                                                                              |                       |
| PERFORM REMEDIAL WORK                                                                                                                                           | <del></del>                                                                                                            | REMEDIAL WOR                                                      | _                                                                                                                                                                                                               | ∃ ∐                   |
| TEMPORARILY ABANDON                                                                                                                                             | <b>-</b>                                                                                                               | COMMENCE DRI                                                      |                                                                                                                                                                                                                 |                       |
| PULL OR ALTER CASING DOWNHOLE COMMINGLE                                                                                                                         | <del>-</del>                                                                                                           | CASING/CEMEN                                                      | I JOB                                                                                                                                                                                                           |                       |
| DOWNHOLE COMMINGLE  OTHER:                                                                                                                                      | '                                                                                                                      | OTHER: Monthly                                                    | Report pursuant to Workover C-103                                                                                                                                                                               | $\boxtimes$           |
|                                                                                                                                                                 | ed operations (Clearly state all pertinent                                                                             |                                                                   | nent dates, including estimated date of starting                                                                                                                                                                |                       |
|                                                                                                                                                                 | 19.15.7.14 NMAC. For Multiple Completion                                                                               |                                                                   |                                                                                                                                                                                                                 | ing uniy              |
| recompletion.                                                                                                                                                   |                                                                                                                        |                                                                   |                                                                                                                                                                                                                 |                       |
| Report for the Month ending Apri                                                                                                                                | il 30, 2024 Pursuant to Workover (                                                                                     | C-103 for Linam A                                                 | GI #1 and AGI #2                                                                                                                                                                                                |                       |
| annulus pressure and bottom hole da                                                                                                                             | ata for Linam AGI #1. Since the data                                                                                   | for both wells prov                                               | etion pressure, TAG temperature and cas<br>ide the best overall picture of the<br>en though that analysis is required only                                                                                      |                       |
| 1, 2, 3, 4): Average Injection Rate: (Annulus Pressure: 315 psig, Average entire period of 4,089 psig and BH to                                                 | 0 scf/hr, Average TAG Injection Prese<br>e Pressure Differential: 824 psig. Bot<br>emperature of 138 °F (Figures 8 and | ssure: 1,140 psig, A<br>ttom hole (BH) sens<br>9). The BH pressur | #1 (currently static) were as follows (Figurerage TAG Temperature: 73 °F, Averagors provided the average BH pressure for equickly responded to the switchover to access capacity available for TAG at currently | ge<br>or the<br>o AGI |
| this month), Average Injection Press                                                                                                                            |                                                                                                                        | perature: 101 °F, Av                                              | 60,198 scf/hr (AGI #2 was the only wellerage Annulus Pressure: 2 psig (minor lo 5, 6, 7).                                                                                                                       |                       |
| sequester, Class II wastes consisting this month. The two wells provide t                                                                                       | of H <sub>2</sub> S and CO <sub>2</sub> . The Linam AGI Fa                                                             | acility permanently that allows for opera                         | tendly system to dispose of, and perman sequestered 4,774 Metric Tons of CO <sub>2</sub> for tion with disposal to either or both wells and belief.                                                             | or                    |
| SIGNATURE                                                                                                                                                       |                                                                                                                        |                                                                   | y, LP/ Geolex, Inc. DATE <u>5/7/2024</u>                                                                                                                                                                        |                       |
| Type or print name Alberto A. Gutie                                                                                                                             |                                                                                                                        | : aag@geolex.com                                                  | PHONE: <u>505-842-8000</u>                                                                                                                                                                                      |                       |
|                                                                                                                                                                 |                                                                                                                        |                                                                   |                                                                                                                                                                                                                 |                       |
| For State Use Only                                                                                                                                              |                                                                                                                        |                                                                   |                                                                                                                                                                                                                 |                       |
| APPROVED BY:                                                                                                                                                    | TITLE                                                                                                                  |                                                                   | DATE                                                                                                                                                                                                            | _                     |
| Conditions of Approval (if any):                                                                                                                                |                                                                                                                        |                                                                   |                                                                                                                                                                                                                 |                       |