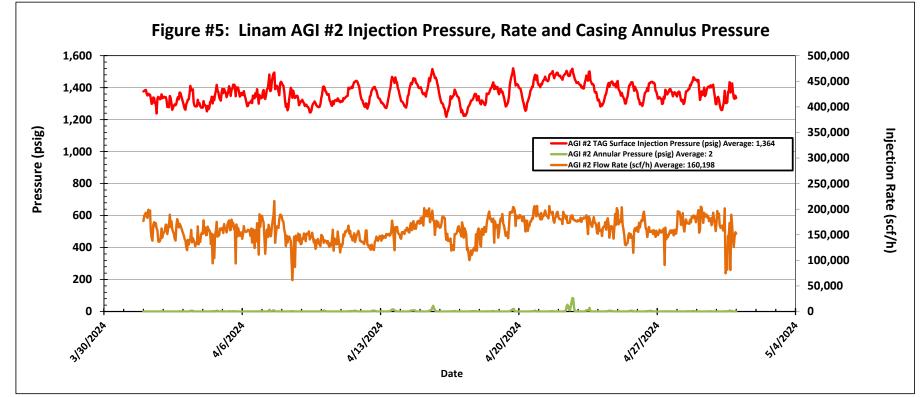

| ceived by QCD to 5/8/2024 1:07:46                                                                                                                               | PM State of New Me                                                                                                     | exico                                                             | Form C-103f                                                                                                                                                                                                     |                       |
|-----------------------------------------------------------------------------------------------------------------------------------------------------------------|------------------------------------------------------------------------------------------------------------------------|-------------------------------------------------------------------|-----------------------------------------------------------------------------------------------------------------------------------------------------------------------------------------------------------------|-----------------------|
| Office<br><u>District I</u> – (575) 393-6161                                                                                                                    | Energy, Minerals and Natural Resources                                                                                 |                                                                   | Revised August 1, 2011 WELL API NO.                                                                                                                                                                             |                       |
| 1625 N. French Dr., Hobbs, NM 88240<br>District II – (575) 748-1283                                                                                             |                                                                                                                        |                                                                   |                                                                                                                                                                                                                 |                       |
| 811 S. First St., Artesia, NM 88210                                                                                                                             |                                                                                                                        | OIL CONSERVATION DIVISION                                         |                                                                                                                                                                                                                 |                       |
| District III – (505) 334-6178                                                                                                                                   |                                                                                                                        | 1220 South St. Francis Dr.                                        |                                                                                                                                                                                                                 |                       |
| 1000 Rio Brazos Rd., Aztec, NM 87410<br><u>District IV</u> – (505) 476-3460                                                                                     | Santa Fe, NM 87                                                                                                        | 7505                                                              | STATE FEE  6. State Oil & Gas Lease No.                                                                                                                                                                         |                       |
| 1220 S. St. Francis Dr., Santa Fe, NM                                                                                                                           |                                                                                                                        |                                                                   | V07530-0001                                                                                                                                                                                                     |                       |
| 87505<br>SUNDRY NOT                                                                                                                                             | ΓICES AND REPORTS ON WELLS                                                                                             | 5                                                                 | 7. Lease Name or Unit Agreement Na                                                                                                                                                                              | ame                   |
| (DO NOT USE THIS FORM FOR PROPOSALS TO DRILL OR TO DEEPEN OR PLUG BACK TO A DIFFERENT RESERVOIR. USE "APPLICATION FOR PERMIT" (FORM C-101) FOR SUCH PROPOSALS.) |                                                                                                                        |                                                                   | Linam AGI                                                                                                                                                                                                       |                       |
| 1. Type of Well: Oil Well Gas Well Other                                                                                                                        |                                                                                                                        |                                                                   | 8. Wells Number 1 and 2                                                                                                                                                                                         |                       |
| 2. Name of Operator                                                                                                                                             |                                                                                                                        |                                                                   | 9. OGRID Number 36785                                                                                                                                                                                           |                       |
| DCP Operating Company, LP                                                                                                                                       |                                                                                                                        |                                                                   | 10. Pool name or Wildcat                                                                                                                                                                                        |                       |
|                                                                                                                                                                 | 3. Address of Operator<br>6900 E. Layton Ave, Suite 900, Denver CO 80237                                               |                                                                   |                                                                                                                                                                                                                 |                       |
| •                                                                                                                                                               | 9611761 CO 80237                                                                                                       |                                                                   | Wildcat                                                                                                                                                                                                         |                       |
| 4. Well Location                                                                                                                                                | f 4 5 4 1 11000 f 4 f                                                                                                  | 41 337 4 11                                                       |                                                                                                                                                                                                                 |                       |
|                                                                                                                                                                 | from the South line and 1980 feet from                                                                                 |                                                                   | NIMDM Control                                                                                                                                                                                                   |                       |
| Section 30                                                                                                                                                      | Township 18S  11. Elevation (Show whether DR.                                                                          | Range 37E                                                         | NMPM County Lea                                                                                                                                                                                                 |                       |
|                                                                                                                                                                 | 3736 GR                                                                                                                | , KKD, K1, UK, etc.,                                              |                                                                                                                                                                                                                 |                       |
| 12. Check Appropriate Box to                                                                                                                                    | o Indicate Nature of Notice, Re                                                                                        | eport or Other Da                                                 | nta                                                                                                                                                                                                             |                       |
|                                                                                                                                                                 |                                                                                                                        | ı                                                                 |                                                                                                                                                                                                                 |                       |
|                                                                                                                                                                 | NTENTION TO:                                                                                                           |                                                                   | SEQUENT REPORT OF:                                                                                                                                                                                              |                       |
| PERFORM REMEDIAL WORK                                                                                                                                           | <del></del>                                                                                                            | REMEDIAL WOR                                                      | _                                                                                                                                                                                                               | ∃ ∐                   |
| TEMPORARILY ABANDON                                                                                                                                             | <b>-</b>                                                                                                               | COMMENCE DRI                                                      |                                                                                                                                                                                                                 |                       |
| PULL OR ALTER CASING DOWNHOLE COMMINGLE                                                                                                                         | <del>-</del>                                                                                                           | CASING/CEMEN                                                      | I JOB                                                                                                                                                                                                           |                       |
| DOWNHOLE COMMINGLE  OTHER:                                                                                                                                      | '                                                                                                                      | OTHER: Monthly                                                    | Report pursuant to Workover C-103                                                                                                                                                                               | $\boxtimes$           |
|                                                                                                                                                                 | ed operations (Clearly state all pertinent                                                                             |                                                                   | nent dates, including estimated date of starting                                                                                                                                                                |                       |
|                                                                                                                                                                 | 19.15.7.14 NMAC. For Multiple Completion                                                                               |                                                                   |                                                                                                                                                                                                                 | ing uniy              |
| recompletion.                                                                                                                                                   |                                                                                                                        |                                                                   |                                                                                                                                                                                                                 |                       |
| Report for the Month ending Apri                                                                                                                                | il 30, 2024 Pursuant to Workover (                                                                                     | C-103 for Linam A                                                 | GI #1 and AGI #2                                                                                                                                                                                                |                       |
| annulus pressure and bottom hole da                                                                                                                             | ata for Linam AGI #1. Since the data                                                                                   | for both wells prov                                               | etion pressure, TAG temperature and cas<br>ide the best overall picture of the<br>en though that analysis is required only                                                                                      |                       |
| 1, 2, 3, 4): Average Injection Rate: (Annulus Pressure: 315 psig, Average entire period of 4,089 psig and BH to                                                 | 0 scf/hr, Average TAG Injection Prese<br>e Pressure Differential: 824 psig. Bot<br>emperature of 138 °F (Figures 8 and | ssure: 1,140 psig, A<br>ttom hole (BH) sens<br>9). The BH pressur | #1 (currently static) were as follows (Figurerage TAG Temperature: 73 °F, Averagors provided the average BH pressure for equickly responded to the switchover to access capacity available for TAG at currently | ge<br>or the<br>o AGI |
| this month), Average Injection Press                                                                                                                            |                                                                                                                        | perature: 101 °F, Av                                              | 60,198 scf/hr (AGI #2 was the only wellerage Annulus Pressure: 2 psig (minor lo 5, 6, 7).                                                                                                                       |                       |
| sequester, Class II wastes consisting this month. The two wells provide t                                                                                       | of H <sub>2</sub> S and CO <sub>2</sub> . The Linam AGI Fa                                                             | acility permanently that allows for opera                         | tendly system to dispose of, and perman sequestered 4,774 Metric Tons of CO <sub>2</sub> for tion with disposal to either or both wells and belief.                                                             | or                    |
| SIGNATURE                                                                                                                                                       |                                                                                                                        |                                                                   | y, LP/ Geolex, Inc. DATE <u>5/7/2024</u>                                                                                                                                                                        |                       |
| Type or print name Alberto A. Gutie                                                                                                                             |                                                                                                                        | : aag@geolex.com                                                  | PHONE: <u>505-842-8000</u>                                                                                                                                                                                      |                       |
|                                                                                                                                                                 |                                                                                                                        |                                                                   |                                                                                                                                                                                                                 |                       |
| For State Use Only                                                                                                                                              |                                                                                                                        |                                                                   |                                                                                                                                                                                                                 |                       |
| APPROVED BY:                                                                                                                                                    | TITLE                                                                                                                  |                                                                   | DATE                                                                                                                                                                                                            | _                     |
| Conditions of Approval (if any):                                                                                                                                |                                                                                                                        |                                                                   |                                                                                                                                                                                                                 |                       |