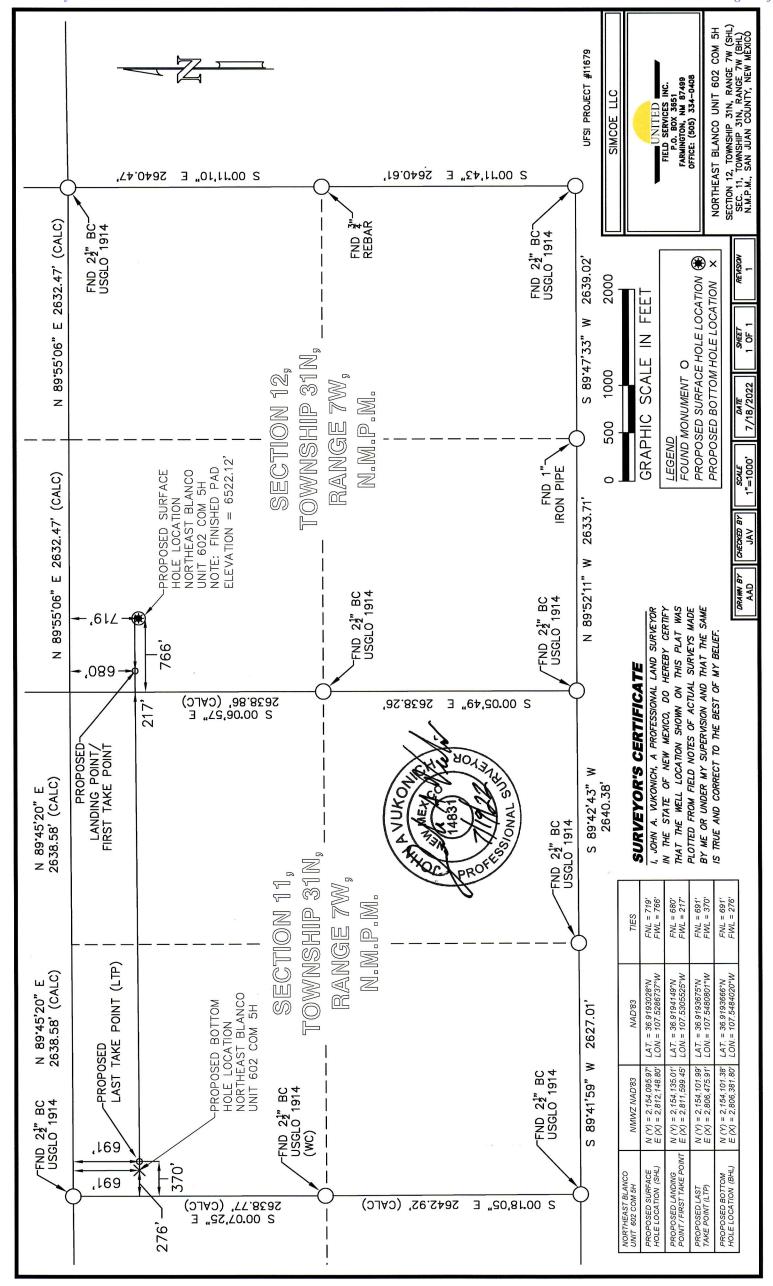

# WELL LOCATION AND ACREAGE DEDICATION PLAT

| <sup>1</sup> API Number    | <sup>2</sup> Pool Code | <sup>5</sup> Pool Name    |             |  |  |
|----------------------------|------------------------|---------------------------|-------------|--|--|
| 30-045-38312               | 97232                  | Basin Mancos              |             |  |  |
| <sup>4</sup> Property Code | <sup>6</sup> Property  | Name                      | Well Number |  |  |
| 237850                     | NORTHEAST BLA          | NORTHEAST BLANCO UNIT 602 |             |  |  |
| OGRID No.                  | *Operator              | Name                      | • Elevation |  |  |
| 329736                     | SIMCOE                 | LLC                       | 6522        |  |  |

<sup>10</sup> Surface Location

| UL or lot no. | Section | Township | Range | Lot Idn | Feet from the | North/South line | Feet from the | East/West line | County   |
|---------------|---------|----------|-------|---------|---------------|------------------|---------------|----------------|----------|
| D             | 12      | 31 N     | 7 W   |         | 719           | NORTH            | 766           | WEST           | SAN JUAN |
|               |         |          |       |         |               |                  |               |                |          |

### <sup>11</sup> Bottom Hole Location If Different From Surface

|                                                                             | Dottom note Eocation in Different From Surface |          |       |         |               |                  |               |                |          |
|-----------------------------------------------------------------------------|------------------------------------------------|----------|-------|---------|---------------|------------------|---------------|----------------|----------|
| UL or lot no.                                                               | Section                                        | Township | Range | Lot Idn | Feet from the | North/South line | Feet from the | East/West line | County   |
| D                                                                           | 11                                             | 31 N     | 7 W   |         | 691           | NORTH            | 276           | WEST           | SAN JUAN |
| 12 Dedicated Acres 12 Joint or Infill 14 Consolidation Code 640 - N2 Sec11. |                                                |          |       |         | 15 Order No.  |                  |               |                |          |
| N2 Secn 12,<br>T31N-R07W                                                    |                                                |          |       |         | R-107         |                  |               |                |          |

# **Location of Well**

0. SHL: NWNW / 719 FNL / 766 FWL / TWSP: 31N / RANGE: 7W / SECTION: 12 / LAT: 36.9193028 / LONG: -107.5286737 ( TVD: 0 feet, MD: 0 feet ) PPP: NENE / 680 FNL / 5277 FWL / TWSP: 31N / RANGE: 7W / SECTION: 11 / LAT: 36.9194129 / LONG: -107.5312933 ( TVD: 7102 feet, MD: 7649 feet ) PPP: NWNW / 680 FNL / 217 FWL / TWSP: 31N / RANGE: 7W / SECTION: 12 / LAT: 36.9194149 / LONG: -107.5305525 ( TVD: 7103 feet, MD: 7432 feet ) BHL: NWNW / 691 FNL / 276 FEL / TWSP: 31N / RANGE: 7W / SECTION: 11 / LAT: 36.9193666 / LONG: -107.548402 ( TVD: 7085 feet, MD: 12650 feet )