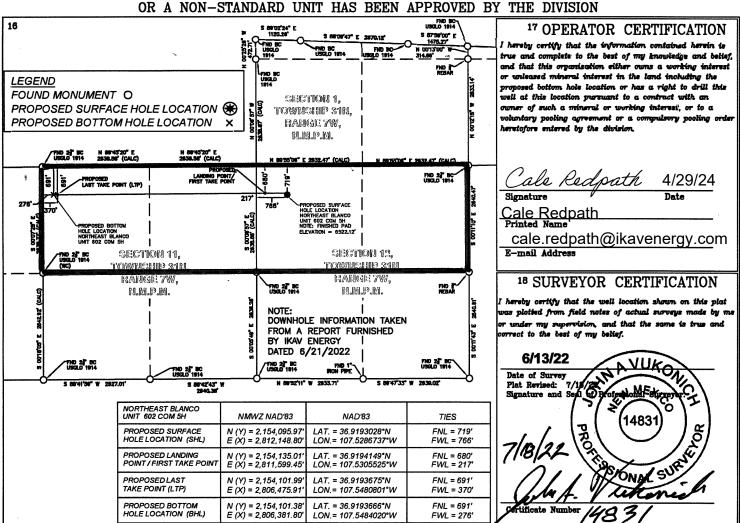

# WELL LOCATION AND ACREAGE DEDICATION PLAT

| <sup>1</sup> API Number    | <sup>2</sup> Pool Code | <sup>5</sup> Pool Name    |             |  |  |
|----------------------------|------------------------|---------------------------|-------------|--|--|
| 30-045-38312               | 97232                  | Basin Mancos              |             |  |  |
| <sup>4</sup> Property Code | <sup>6</sup> Property  | Name                      | Well Number |  |  |
| 237850                     | NORTHEAST BLA          | NORTHEAST BLANCO UNIT 602 |             |  |  |
| OGRID No.                  | *Operator              | Name                      | • Elevation |  |  |
| 329736                     | SIMCOE                 | LLC                       | 6522        |  |  |

<sup>10</sup> Surface Location

| UL or lot no. | Section | Township | Range | Lot Idn | Feet from the | North/South line | Feet from the | East/West line | County   |
|---------------|---------|----------|-------|---------|---------------|------------------|---------------|----------------|----------|
| D             | 12      | 31 N     | 7 W   |         | 719           | NORTH            | 766           | WEST           | SAN JUAN |
|               |         |          |       |         |               |                  |               |                |          |

### <sup>11</sup> Bottom Hole Location If Different From Surface

|                                                                             | Dottom note Eocation in Different From Surface |          |       |         |               |                  |               |                |          |
|-----------------------------------------------------------------------------|------------------------------------------------|----------|-------|---------|---------------|------------------|---------------|----------------|----------|
| UL or lot no.                                                               | Section                                        | Township | Range | Lot Idn | Feet from the | North/South line | Feet from the | East/West line | County   |
| D                                                                           | 11                                             | 31 N     | 7 W   |         | 691           | NORTH            | 276           | WEST           | SAN JUAN |
| 12 Dedicated Acres 12 Joint or Infill 14 Consolidation Code 640 - N2 Sec11. |                                                |          |       |         | 15 Order No.  |                  |               |                |          |
| N2 Secn 12,<br>T31N-R07W                                                    |                                                |          |       |         | R-107         |                  |               |                |          |

# NO ALLOWABLE WILL BE ASSIGNED TO THIS COMPLETION UNTIL ALL INTERESTS HAVE BEEN CONSOLIDATED OR A NON-STANDARD UNIT HAS BEEN APPROVED BY THE DIVISION

Form 3160-5 (June 2019)