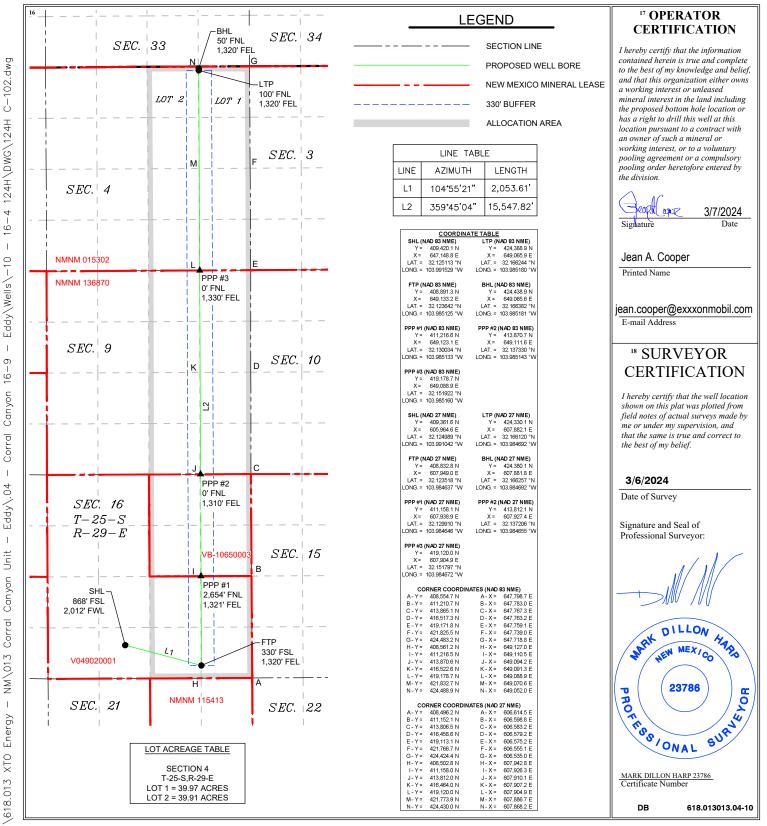

OIL CONSERVATION DIVISION 1220 South St. Francis Dr. Santa Fe, NM 87505 Form C-102 Revised August 1, 2011 Submit one copy to appropriate District Office

AMENDED REPORT

| WEI | L LOCATION AND | ACREAGE DEDICATION PLAT |
|-----|----------------|-------------------------|
|     |                |                         |

| <sup>12</sup> Dedicated Acres<br>959.88 | <sup>13</sup> Joint or | Infill <sup>14</sup> Co | onsolidation C      | ode <sup>15</sup> Ord      | er No.                   |                                     |                        |                |                          |  |  |  |
|-----------------------------------------|------------------------|-------------------------|---------------------|----------------------------|--------------------------|-------------------------------------|------------------------|----------------|--------------------------|--|--|--|
| 1                                       | 4                      | 25 S                    | 29 E                |                            | 50                       | NORTH                               | 1,320                  | EAST           | EDDY                     |  |  |  |
| UL or lot no.                           | Section                | Township                | Range               | Lot Idn                    | Feet from the            | North/South line                    | Feet from the          | East/West line | County                   |  |  |  |
|                                         |                        |                         | <sup>11</sup> Botto | om Hole                    | Location If I            | Different From                      | Surface                |                |                          |  |  |  |
| Ν                                       | 16                     | 25 S                    | 29 E                |                            | 868                      | SOUTH                               | 2,012                  | WEST           | EDDY                     |  |  |  |
| UL or lot no.                           | Section                | Township                | Range               | Lot Idn                    | Feet from the            | North/South line                    | Feet from the          | East/West line | County                   |  |  |  |
|                                         |                        |                         |                     |                            | <sup>10</sup> Surface Lo | ocation                             |                        |                |                          |  |  |  |
| 00538                                   | 0                      |                         |                     |                            | XTO ENERG                | GY, INC.                            |                        |                | 2,977'                   |  |  |  |
| <sup>7</sup> OGRID N                    |                        |                         |                     |                            |                          |                                     | <sup>9</sup> Elevation |                |                          |  |  |  |
|                                         |                        |                         |                     | CO                         | RRAL 16-4 ST             | ATE FED COM                         |                        |                | 124H                     |  |  |  |
| <sup>4</sup> Property C                 | ode                    |                         | •                   | <sup>5</sup> Property Name |                          |                                     |                        | 6              | <sup>6</sup> Well Number |  |  |  |
| 30-                                     | 015-5318               | 35                      |                     | 96217                      |                          | WILLOW LAKE; BONE SPRING, SOUTHEAST |                        |                |                          |  |  |  |
| 1 A                                     | API Number             |                         |                     | <sup>2</sup> Pool Code     |                          | <sup>3</sup> Pool Name              |                        |                |                          |  |  |  |