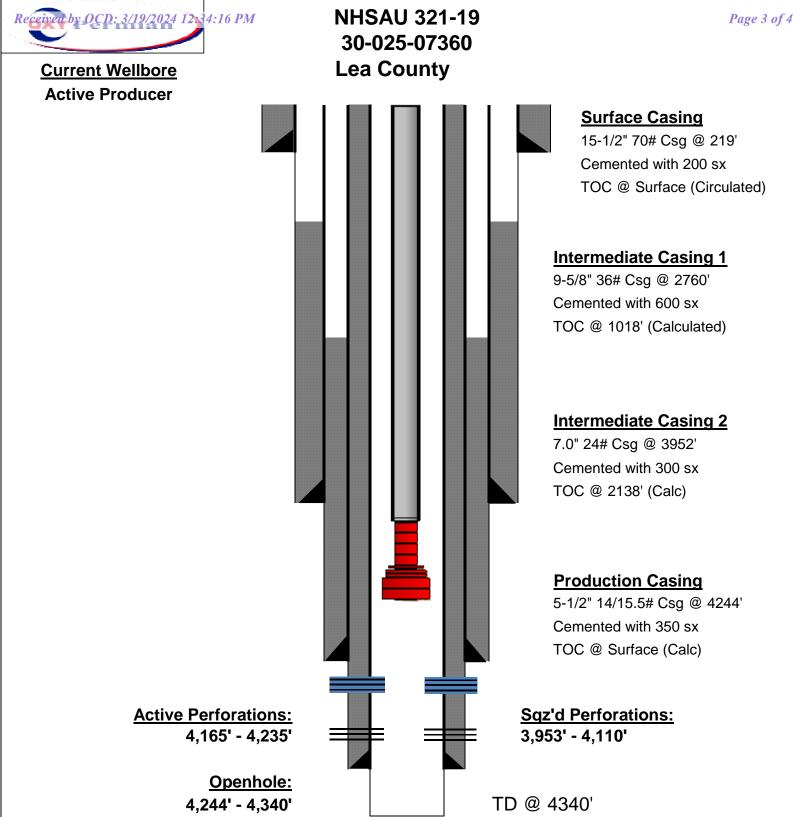

on norm, cable/motor checked ok, ruwl, shot new perfs@ 4165'-4173', rdwl, secured well in, and sion.

9/21/23: Held TGSM, csg had 500psi, killed well, killed well, rih w/5.5"ppi tools, 134jts, nu stripperhead, ru Acid Tech truck, performed ppi 3000gals 15%nefe acid job, flushed tbg/csg, rd acid trucks, nd stripperhead, pooh w/134jts, 5.5"ppi tools, secured well in, and sion.

9/22/23: Held TGSM, csg had 500psi, killed well, ru ct spooler, pu 2-2-3/8"fiberglass jts, pu esp equipment, assembled esp equipment, ru cable spooler, rih w/esp, 127jts, ran PFT penetrator through hanger, landed hanger, rd spoolers, rd workfloor, ndbop, nuwh, tested tree to 3000psi which held, hooked up flowline, hooked up electrical swing arm, rdpu, rd equipment, cleaned location, moved off of location, and sion.



District I
1625 N. French Dr., Hobbs, NM 88240
Phone: (575) 393-6161 Fax: (575) 393-0720

District II 811 S. First St., Artesia, NM 88210 Phone:(575) 748-1283 Fax:(575) 748-9720

District III 1000 Rio Brazos Rd., Aztec, NM 87410 Phone:(505) 334-6178 Fax:(505) 334-6170

1220 S. St Francis Dr., Santa Fe, NM 87505 Phone:(505) 476-3470 Fax:(505) 476-3462

**State of New Mexico Energy, Minerals and Natural Resources Oil Conservation Division** 1220 S. St Francis Dr. **Santa Fe, NM 87505** 

CONDITIONS

Action 324697

## **CONDITIONS**

| Operator:              | OGRID:                         |
|------------------------|--------------------------------|
| OCCIDENTAL PERMIAN LTD | 157984                         |
| P.O. Box 4294          | Action Number:                 |
| Houston, TX 7721042