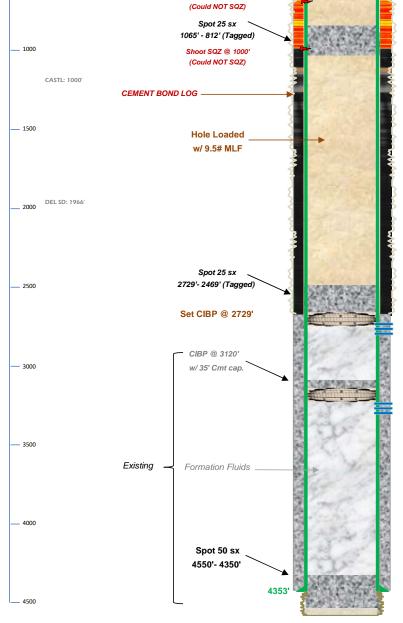

575 420 8547 575-626-4344 Found Hole in Csg 30'

Spot Cmt 200'- 0'

(Could NOT SQZ)

Spot 25 sx

700'- 430' (Tagged)

Shoot SQZ @ 650'

500

# WELL SCHEMATIC - CURRENT P&A Merland C Well No.2

### API 30-015-25355

1980' FSL & 660' FWL, 'L', SEC. 19-T22S-R27E EDDY COUNTY, NEW MEXICO

GL 3165'

4' P&A Marke

### Carlsbad; Delaware, South (9692)

Spud Date: 9/16/1985 Last Cmpltn Dt: 10/13/1997 P&A Date: 3/29/2024

# Surface Casing

8.625" 40# Csg. (12.25" Hole) @ 597' 500 sx - Circulated to Surface

## **P&A Procedure as Performed**

RAY WESTALL OPERATING, INC.

Tagged Existing CIPB @ 2965'. Pressure tested casing & pressure fell off. Ran TBG/ PKR and found hole in CSG between 30' and surface. Ran CBL Log from 2950' to surface. Spot bottom 50 sx plug and continue as designed w/ 50 sx Shoot SQZ holes @ 1000' and could not pump into; Spotted 25 sx 1650' to 812' (Tagged). Wait 6 hours and Shoot SQZ holes @ 650' - could not pump into. Spot 25 sx @ 700' - 430' (Tagged). Perf @ 130' - wouldn't SQZ; Spot Cmt 200' to surface. Topped off w/ 5 sx for top 6 feet. Install P&A marker w/ API# and required info.

Clean all remaining equipment and debris from location.

Call for final OCD P&A Release inspection.

File C-103 Surdry Reports as required.

DELAWARE Perfs: 2769'-81' (4 spf)

DELAWARE Perfs: 3171'-77' (4 spf)

## **Production Casing**

5.5", 15.5 & 17.0# J-55 Csg. (7.875" Hole) @ 4353' 900 sx - Circulated to Surface

DTD @ 4554'

District I
1625 N. French Dr., Hobbs, NM 88240
Phone: (575) 393-6161 Fax: (575) 393-0720