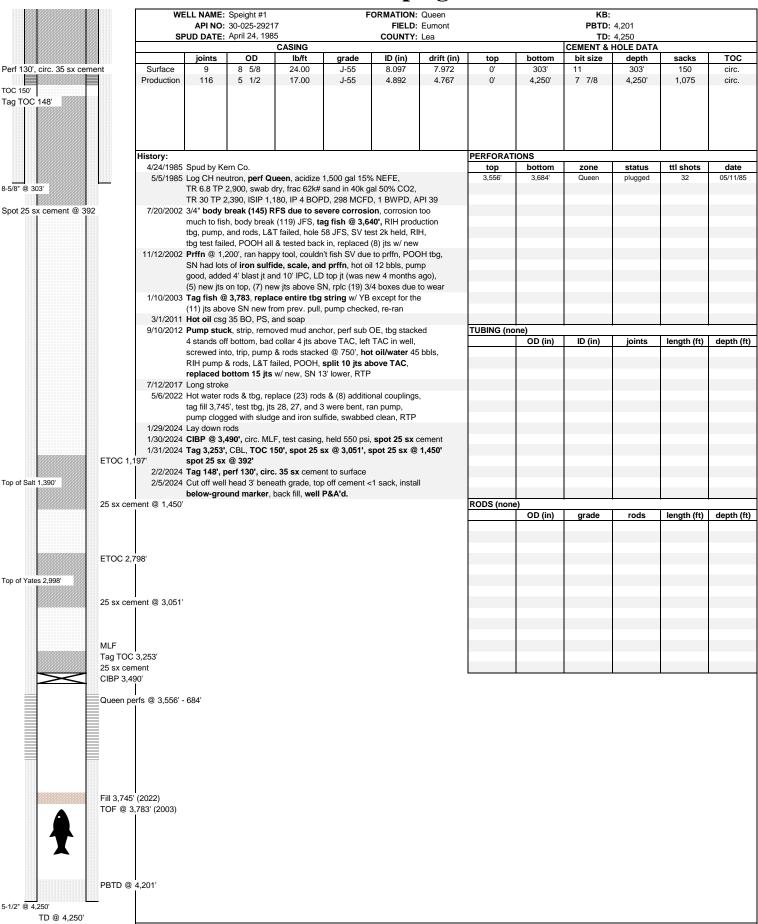

# Plugging Report J R Oil Ltd. Co. Speight #1 API 30-025-29217

1/29/2024 Move in and rig up. Unseated pump and laid down rods. Dug out wellhead and plumbed to pit.

1/30/2024 Install BOP and unseat anchor. POOH with tubing and set 5 ½" CIBP at 3490'. RIH with tubing and tagged CIBP. Circulated MLF and tested casing to 550#. Good. Spot 25 sx Class C cement on top od CIBP. POOH and SION.

1/31/2024 Tagged cement at 3253'. Ran cement bond log. TOC at 150'. Reported to OCD. RIH with tubing to 3051' and spot 25 sx cement. POOH to 1450' and spot 25 sx cement. POOH to 392' and spot 25 sx cement. POOH with all tubing and SION.

2/2/2024 Tagged cement at 148'. Perforated at 130'. Circulated cement in/out 5 ½" casing with 35 sx. Rigged down.

2/5/2024 Dug out and cut off wellhead. Topped off casing strings with less than 1 sack of cement. Installed BGM. Removed the anchors.