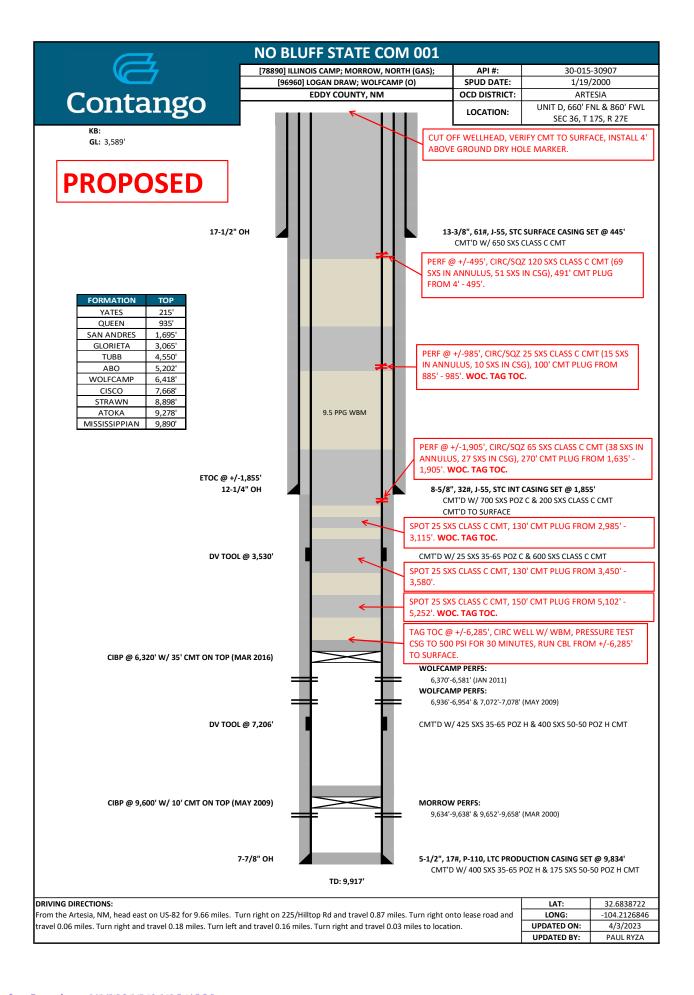

#### **GENERAL DRILLING PROGRAM- Attachment to Form C-101**

Southwestern Energy Production Company- No Bluff State Com. #1 660' FNL 1350' FWL Section 36-T17S-R27E Eddy County, New Mexico

Elevation: 3603'GR Proposed Total Depth: 10,150'

#### **Estimated Formation Tops**

| San Andres      | 1851'  |
|-----------------|--------|
| Glorietta       | 3355'  |
| Wolfcamp        | 6670'  |
| Strawn          | 9030'  |
| Morrow Clastics | 9770'  |
| Missippian      | 10,070 |
|                 |        |

#### Casing/Cement Program

| Hole Size | Casing Size/Weight/Grade | Setting Depth | Cement                                                                                                     | Est. TOC |  |
|-----------|--------------------------|---------------|------------------------------------------------------------------------------------------------------------|----------|--|
|           | 20" Conductor pipe       | 40'           | ready mix                                                                                                  | surface  |  |
| 17-1/2"   | 13-3/8" 61# J-55 ST&C    | 425'          | 1500 sx 15:85 Poz: Class C<br>+ 0.25 pps D29+2% S1+2% D20                                                  | surface  |  |
| 12-1/4"   | 8-5/8" 32# J-55 ST&C     | 2000'         | Lead: 1260 sx 35:65 Poz: Class C<br>+ 6% D20+ 0.25 pps D29<br>Tail: 235 sx Class C+ 2% S1<br>+0.25 pps D29 | surface  |  |
| 7-7/8"    | 5-1/2" 17# N-80 LT&C     | 10,150'       | 860 sx 50:50 Poz: Class H + 6%<br>D44 +2% D20+0.4% D59                                                     | 8000,    |  |

#### **Drilling Fluids Program**

| Depth         | Mud Weight | Viscosity | Fluid Loss | Comments                      |
|---------------|------------|-----------|------------|-------------------------------|
| 0-425'        | 8.4-8.6    | 32-34     | NC         | spud mud                      |
| 425'-2000'    | 9.0-9.2    | 28-29     | NC         | cut brine water,paper,caustic |
| 2000'-9300'   | 8.4-9.3    | 28-29     | NC         | cut brine,caustic,paper       |
| 9300'-10,150' | 9.3-9.6    | 34-38     | <15 cc     | xantham gum, starch           |

#### **Blowout Prevention Program- Attachment to Form C-101**

0'-425' None

425'-2000' 20" 2000# annular preventer system.