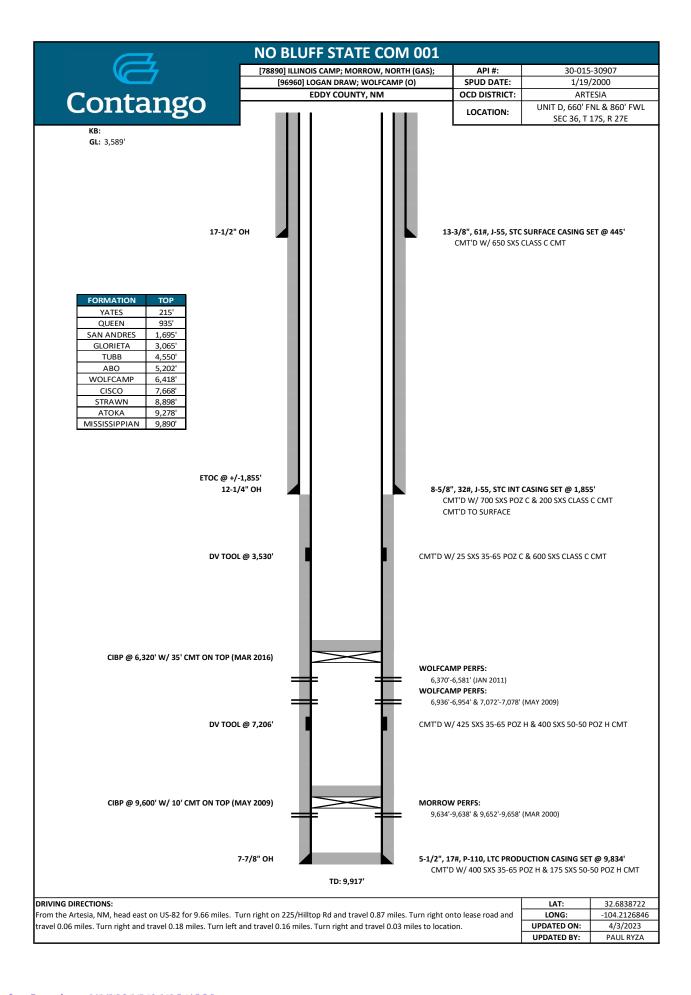

#### **GENERAL DRILLING PROGRAM- Attachment to Form C-101**

Southwestern Energy Production Company- No Bluff State Com. #1 660' FNL 1350' FWL Section 36-T17S-R27E Eddy County, New Mexico

Elevation: 3603'GR Proposed Total Depth: 10,150'

#### **Estimated Formation Tops**

| San Andres      | 1851'  |
|-----------------|--------|
| Glorietta       | 3355'  |
| Wolfcamp        | 6670'  |
| Strawn          | 9030'  |
| Morrow Clastics | 9770'  |
| Missippian      | 10,070 |
|                 |        |

#### Casing/Cement Program

| Hole Size | Casing Size/Weight/Grade | Setting Depth | Cement                                                                                                     | Est. TOC |  |
|-----------|--------------------------|---------------|------------------------------------------------------------------------------------------------------------|----------|--|
|           | 20" Conductor pipe       | 40'           | ready mix                                                                                                  | surface  |  |
| 17-1/2"   | 13-3/8" 61# J-55 ST&C    | 425'          | 1500 sx 15:85 Poz: Class C<br>+ 0.25 pps D29+2% S1+2% D20                                                  | surface  |  |
| 12-1/4"   | 8-5/8" 32# J-55 ST&C     | 2000'         | Lead: 1260 sx 35:65 Poz: Class C<br>+ 6% D20+ 0.25 pps D29<br>Tail: 235 sx Class C+ 2% S1<br>+0.25 pps D29 | surface  |  |
| 7-7/8"    | 5-1/2" 17# N-80 LT&C     | 10,150'       | 860 sx 50:50 Poz: Class H + 6%<br>D44 +2% D20+0.4% D59                                                     | 8000,    |  |

#### **Drilling Fluids Program**

| Depth         | Mud Weight | Viscosity | Fluid Loss | Comments                      |
|---------------|------------|-----------|------------|-------------------------------|
| 0-425'        | 8.4-8.6    | 32-34     | NC         | spud mud                      |
| 425'-2000'    | 9.0-9.2    | 28-29     | NC         | cut brine water,paper,caustic |
| 2000'-9300'   | 8.4-9.3    | 28-29     | NC         | cut brine,caustic,paper       |
| 9300'-10,150' | 9.3-9.6    | 34-38     | <15 cc     | xantham gum, starch           |

#### **Blowout Prevention Program- Attachment to Form C-101**

0'-425' None

425'-2000' 20" 2000# annular preventer system.