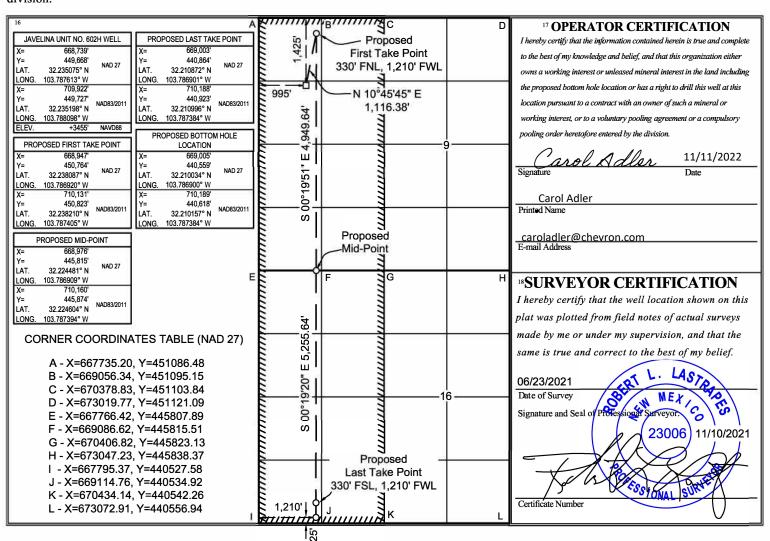

## WELL LOCATION AND ACREAGE DEDICATION PLAT

| API Number                                        |                                                                          | <sup>2</sup> Pool      | Code     | 3 Pool Name                             |         |               |                  |                        |        |           |        |
|---------------------------------------------------|--------------------------------------------------------------------------|------------------------|----------|-----------------------------------------|---------|---------------|------------------|------------------------|--------|-----------|--------|
| 30-015-50170                                      |                                                                          | 982                    | 20       | PURPLE SAGE;WOLFCAMP (GAS)              |         |               |                  |                        |        |           |        |
| <sup>4</sup> Property Code                        |                                                                          |                        |          | <sup>5</sup> Property Name              |         |               | 6 Well Number    |                        |        |           |        |
| SND JAVELINA UNIT                                 |                                                                          |                        |          |                                         |         | 602Н          |                  |                        |        |           |        |
| 7(                                                | <sup>7</sup> OGRID No. <sup>8</sup> Operator Name                        |                        |          |                                         |         |               |                  | <sup>9</sup> Elevation |        |           |        |
|                                                   | 4323                                                                     | 23 CHEVRON U.S.A. INC. |          |                                         |         |               |                  | 3455'                  |        |           |        |
| <sup>10</sup> Surface Location                    |                                                                          |                        |          |                                         |         |               |                  |                        |        |           |        |
| UL or lot                                         | t no.                                                                    | Section                | Township | Range                                   | Lot Idn | Feet from the | North/South line | Feet from the          | East/V | West line | County |
| Е                                                 |                                                                          | 9                      | 24 SOUTH | 31 EAST, N.M.P.M.                       |         | 1425'         | NORTH            | 995'                   | WE     | ST        | EDDY   |
| 11 Bottom Hole Location If Different From Surface |                                                                          |                        |          |                                         |         |               |                  |                        |        |           |        |
| UL or lot                                         | t no. S                                                                  | ection                 | Township | Range                                   | Lot Idn | Feet from the | North/South line | Feet from the          | East/V | West line | County |
| M                                                 |                                                                          | 16                     | 24 SOUTH | , , , , , , , , , , , , , , , , , , , , |         | 25'           | SOUTH            | 1210'                  | WE     | ST        | EDDY   |
| 12 Dedicat                                        | 12 Dedicated Acres 13 Joint or Infill 14 Consolidation Code 15 Order No. |                        |          |                                         |         |               |                  |                        |        |           |        |

No allowable will be assigned to this completion until all interests have been consolidated or a non-standard unit has been approved by the division.

R-20250. Total Unit Acres 5119.76

CHEVRON USA INC REQUEST THAT THIS WELL BE RECLASSIFIED FROM AN OIL WELL TO GAS WELL. THIS IS DUE TO THE POOL BEING A GAS POOL.