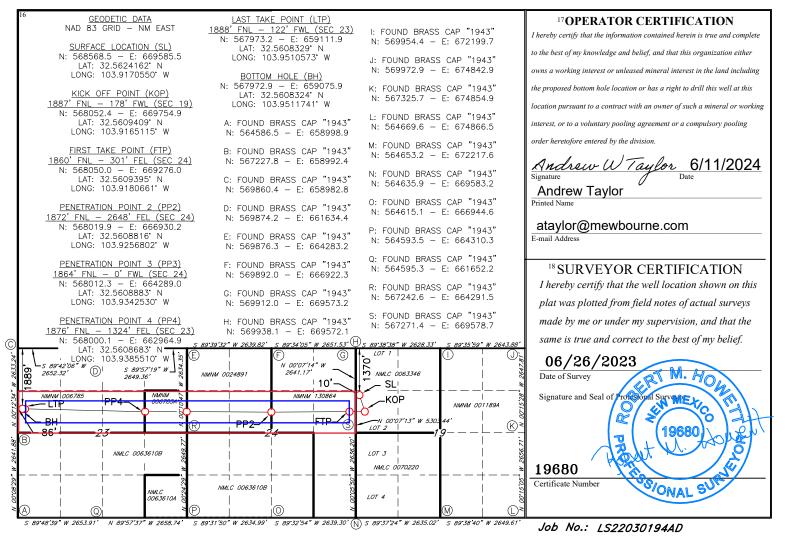

t                                    | or Infill 14 | Consolidation | Code 15 C              | Order No.                                              | •                                   |                                        |        | ľ                                |        |
| 320                                                                   |                                             |              |               |                        |                                                        |                                     |                                        |        |                                  |        |

No allowable will be assigned to this completion until all interest have been consolidated or a non-standard unit has been approved by the division.



District I 1625 N. French Dr., Hobbs, NM 88240 Phone:(575) 393-6161 Fax:(575) 393-0720 District II

811 S. First St., Artesia, NM 88210 Phone:(575) 748-1283 Fax:(575) 748-9720

District III 1000 Rio Brazos Rd., Aztec, NM 87410 Phone:(505) 334-6178 Fax:(505) 334-6170

District IV

1220 S. St Francis Dr., Santa Fe, NM 87505 Phone: (505) 476-3470 Fax: (505) 476-3462

**State of New Mexico Energy, Minerals and Natural Resources Oil Conservation Division** 1220 S. St Francis Dr. Santa Fe, NM 87505

CONDITIONS

| Operator:        | OGRID:                               |  |  |
|------------------|--------------------------------------|--|--|
| MEWBOURNE OIL CO | 14744                                |  |  |
| Р.О. Вох 5270    | Action Number:                       |  |  |
| Hobbs, NM 88241  | 35