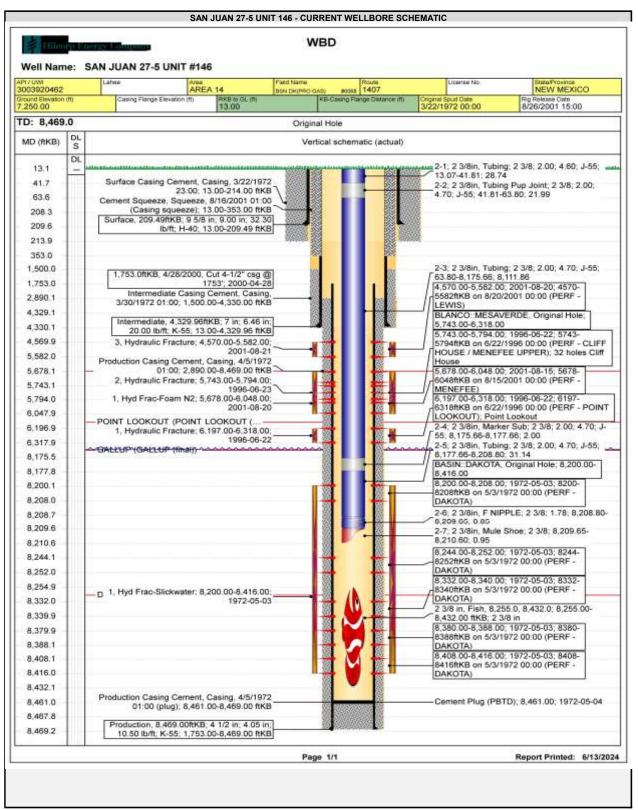

#### HILCORP ENERGY COMPANY SAN JUAN 27-5 UNIT 146 RECOMPLETION SUNDRY

| Prepared by:      | Greg Gandler  |
|-------------------|---------------|
| Preparation Date: | June 13, 2024 |

|            | WELL INFORMATION                                                          |           |                               |  |  |  |  |  |  |  |  |  |
|------------|---------------------------------------------------------------------------|-----------|-------------------------------|--|--|--|--|--|--|--|--|--|
| Well Name: | SAN JUAN 27-5 UNIT 146                                                    | State:    | NM                            |  |  |  |  |  |  |  |  |  |
| API #:     | 3003920462                                                                | County:   | Rio Arriba                    |  |  |  |  |  |  |  |  |  |
| Area:      | 14                                                                        | Location: | :M-36-27N-05W 890 FSL 840 FWL |  |  |  |  |  |  |  |  |  |
| Route:     | 1407                                                                      | Latitude: | 36.5253906                    |  |  |  |  |  |  |  |  |  |
| Spud Date: | Spud Date:         March 22, 1972         Longitude:         -107.3158112 |           |                               |  |  |  |  |  |  |  |  |  |

#### PROJECT DESCRIPTION

Perforate, fracture, and commingle Mancos with the existing Dakota and Mesa Verde zones.

| CONTACTS             |               |                |              |  |  |  |  |  |  |  |  |
|----------------------|---------------|----------------|--------------|--|--|--|--|--|--|--|--|
| Title                | Name          | Office Phone # | Cell Phone # |  |  |  |  |  |  |  |  |
| Engineer             | Greg Gandler  | #N/A           | 832-525-8770 |  |  |  |  |  |  |  |  |
| Area Foreman         | Terry Nelson  | #N/A           | 505.320.2503 |  |  |  |  |  |  |  |  |
| Lead                 | Danny Roberts | #N/A           | 505-215-0283 |  |  |  |  |  |  |  |  |
| Artificial Lift Tech | Brent Hottell | #N/A           | 505-215-4693 |  |  |  |  |  |  |  |  |
| Operator             | David Rubio   | NONE           | 505-258-0915 |  |  |  |  |  |  |  |  |

#### HILCORP ENERGY COMPANY SAN JUAN 27-5 UNIT 146 RECOMPLETION SUNDRY

JOB PROCEDURES

- 1. MIRU service rig and associated equipment; test BOP.
- 2. TOOH with 2-3/8" tubing set at 8,210'.
- 3. Set a 4-1/2" plug at +/- 8,150' to isolate the Dakota.
- 4. RIH w/ tubing and packer, set packer at 7,190'
- 5. Load the hole and pressure test the casing from 7,190'-8,150'.
- 6. N/D BOP, N/U frac stack and pressure test frac stack.
- 7. Perforate and frac the Mancos (7,200'-8,116').
- 8. Nipple down frac stack, nipple up BOP and test.
- 9. TIH with a mill and clean out frac interval to Dakota CIBP.
- 10. Drill out Dakota isolation plug and cleanout to PBTD of 8,461'. TOOH.
- 11. TIH and land production tubing. Get a commingled Dakota/Mancos/Mesa Verde flow rate.