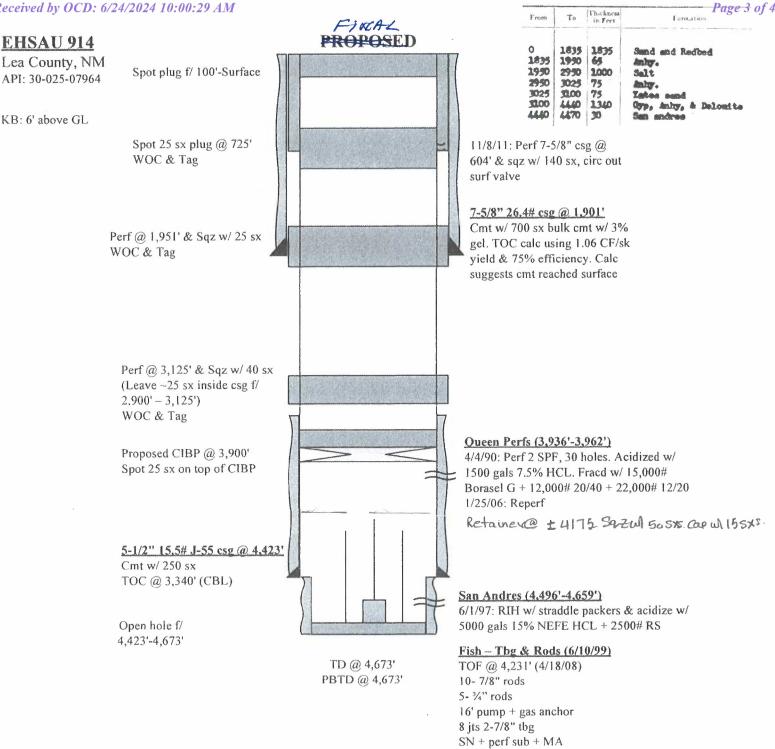

6/12/2024 Finished stripping rods and tubing. 131 joints 2 7/8" tubing and 166 total rods. Made gauge ring run and set cement retainer at 4175'. Squeezed under the retainer with 50 sacks Class C. Left 15 sacks cement in the tubing after displacing, stung out of the retainer and dumped cement on top of the retainer. POOH and SION.

6/13/2024 Set 5.5" CIBP at 3900'. RIH with tubing and tagged CIBP. Circulated MLF and tested casing to 550#. Good. Spot 25 sx cement on top of CIBP. POOH and top of casing with brine. Rigged up The Wireline Group and ran RBL. TOC at 3340'. Free pipe from 3340' to 604'. Cement from 604' to surface. Rig down wireline and SION.

6/17/2024 Perforated casing at 3125'. Set packer and established rate. Squeeze perfs with 50 sx Class C cement. WOC and tagged cement at 2889'. POOH and perforated at 1951'. Set packer, established rate and squeezed with 50 sx cement. Left packer set and SION.

6/18/2024 Released packer and tagged cement at 1783'. POOH and lay down packer. RIH with tubing to 654' and circulated cement to surface with 65 sx cement. Lay down tubing and rig down. Dug out and removed the wellhead. Good cement in the 7 5/8" x 5 ½". Filled up 5 ½" with 2 sx cement. Installed standard marker, removed the anchors, cleaned the pit, cleared the location and moved out.