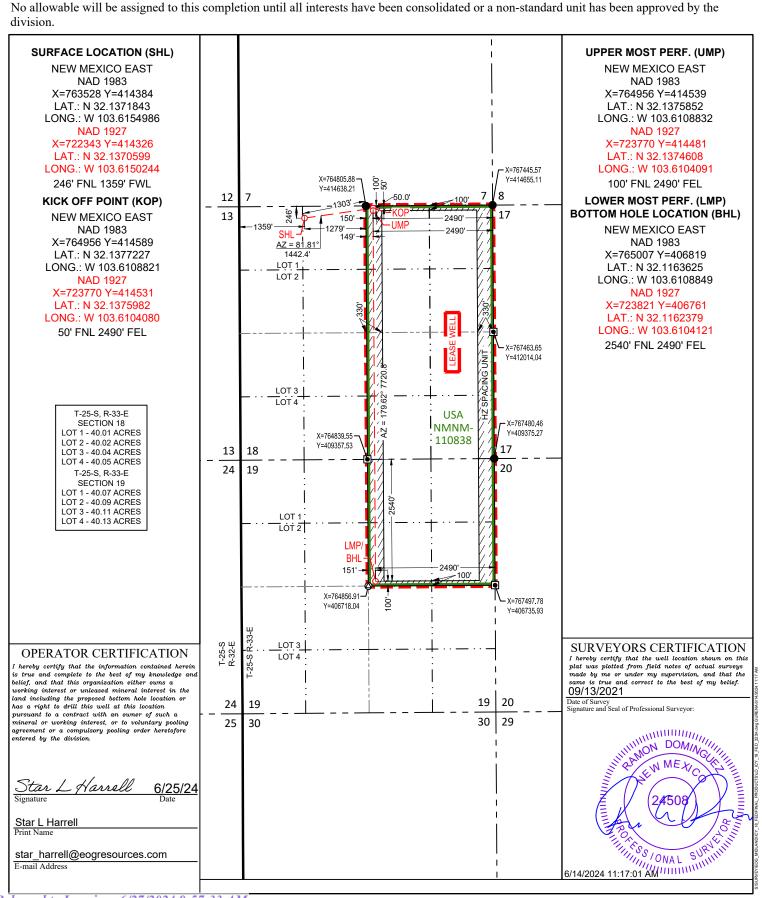

# State of New Mexico Energy, Minerals & Natural Resources Department OIL CONSERVATION DIVISION 1220 South St. Francis Dr. Santa Fe, New Mexico 87505

Form C-102 Revised August 1, 2011 Submit one copy to appropriate District Office

# WELL LOCATION AND ACREAGE DEDICATION PLAT

| A                |                                                |               | Pool Code Pool Name |                                         |               |                  |               |                |        |
|------------------|------------------------------------------------|---------------|---------------------|-----------------------------------------|---------------|------------------|---------------|----------------|--------|
| 30-0             | )                                              |               | 97994               | WC-025 G-06 S253329D; Upper Bone Spring |               |                  |               |                |        |
| Property Code    |                                                | Property Name |                     |                                         |               |                  | Well Number   |                |        |
| 326336           |                                                | ICY 18 FED    |                     |                                         |               |                  | 223H          |                |        |
| OGRID No.        |                                                |               | Operator Name       |                                         |               |                  |               | Elevation      |        |
| 7377             |                                                |               | EOG RESOURCES, INC. |                                         |               |                  |               | 3487'          |        |
| Surface Location |                                                |               |                     |                                         |               |                  |               |                |        |
| UL or lot no.    | Section                                        | Township      | Range               | Lot Idn                                 | Feet from the | North/South line | Feet from the | East/West line | County |
| С                | 18                                             | 25-S          | 33-E                | -                                       | 246'          | NORTH            | 1359'         | WEST           | LEA    |
|                  | Bottom Hole Location If Different From Surface |               |                     |                                         |               |                  |               |                |        |
| UL or lot no.    | Section                                        | Township      | Range               | Lot Idn                                 | Feet from the | North/South line | Feet from the | East/West line | County |
| G                | 19                                             | 25-S          | 33-E                | -                                       | 2540'         | NORTH            | 2490'         | EAST           | LEA    |
| Dedicated Acres  | Joint or                                       | Infill        | Consolidated Cod    | le Or                                   | der No.       |                  | _             |                |        |
| 480.00           |                                                |               |                     |                                         |               | LEASE WEL        | L             |                |        |