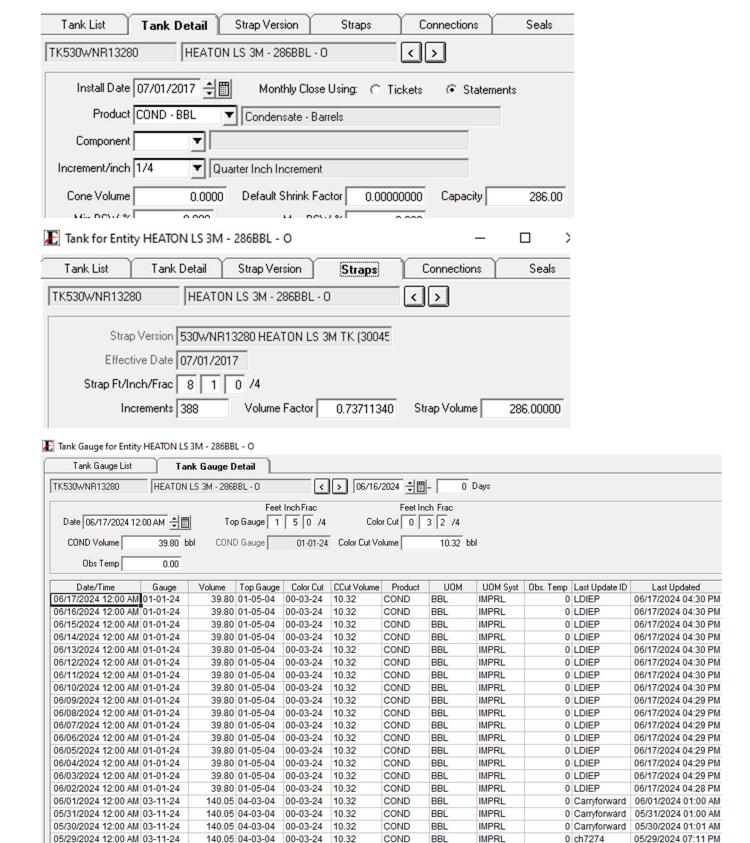

**Incident Report: Mishandling of Oil** 

State Lease No.: FEE

Agreement Name: NMNM73338, NMNM129463

Well Name & No.: HEATON LS 3M

Location: D - Sec. 32 - T31N - R11W, 721'FNL, 1221'FWL

• 5/29/24 Manual Gauge – Top 4' 3"; Btm 0' 3.5" = Total Vol 150.37 bbls; Color Cut 10.32 bbls; Gross Vol 140.05

- 6/17/24 Manual Gauge Top 1' 5"; Btm 0' 3.5" = Total Vol 50.12 bbls; Color Cut 10.32 bbls; Gross Vol 39.8
- Every 1" volume = 2.948 bbls of fluid (286.00 bbl tank /(8' 1" \* 12")

Est. Volume Removed: 140.05 bbls last known gauge – 39.8 bbls current gauge = 100.25 bbls oil

Mishandling Event: This serves as written notice to the Federal and New Mexico State agencies of an Oil Loss on the HEATON LS 3M for 06/2024 Production Month for Hilcorp Energy Company (OGRID: 372171). Please be advised of an 'oil theft' type of event that occurred in June 2024 production month. A third party, Three Rivers Trucking Inc., was to haul off water and accidentally pulled approximately 100 bbls of condensate. Our Production Department will be accounting for this event appropriately as AVOIDABLE LOST once additional information is received from the field and operations groups on the exact barrels of Oil Lost. State Royalties and Taxes will be paid on these loss volumes. Please forward this notice to any impacted departments.