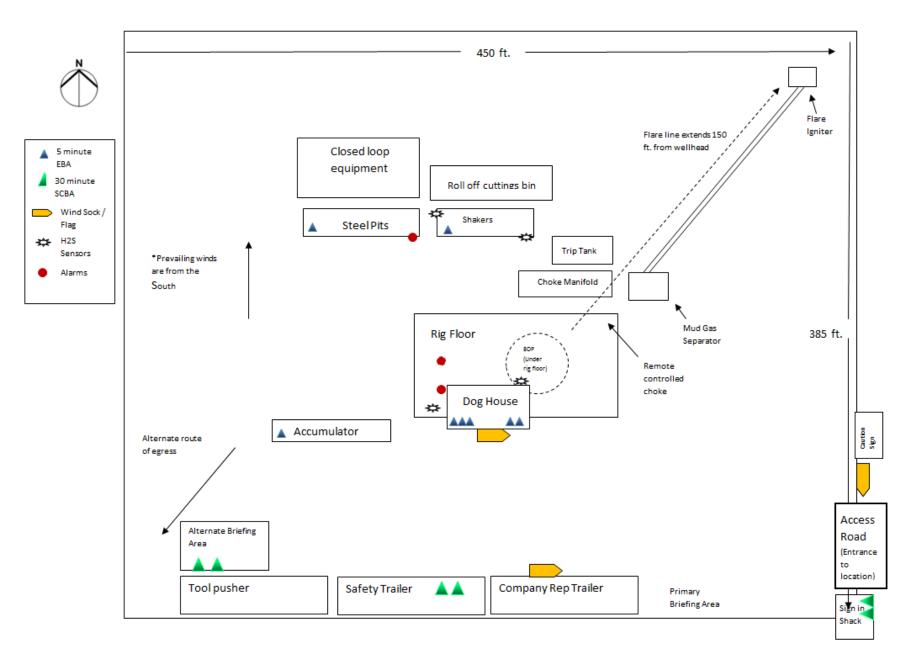

#### Proposed horizontal/directional/multi-lateral plan submission:

CUSA\_Spudder\_Rig\_Data\_20240207122333.pdf

Rig\_Layout\_20240207122346.pdf

Surface\_Rig\_\_\_20240207122401.pdf