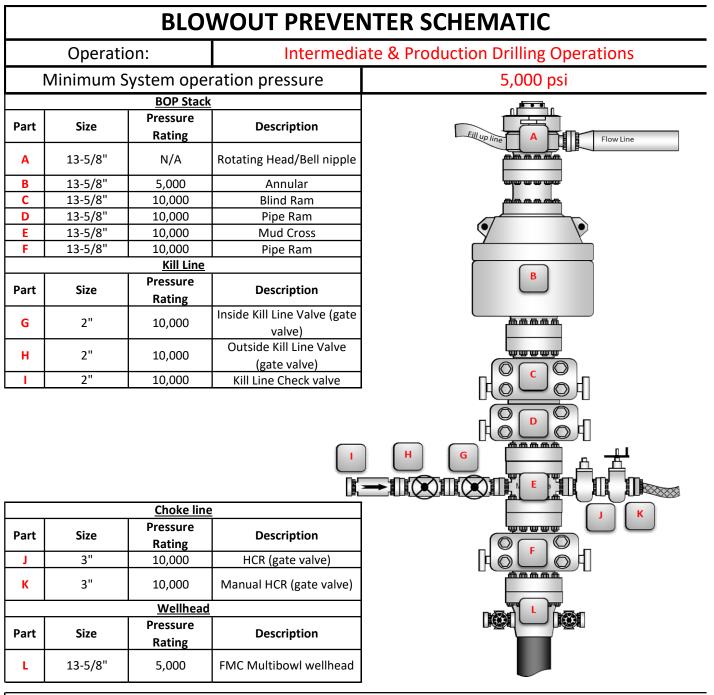

#### **BOP Diagram Attachment:**

BLM\_5M\_Annular\_10M\_Rams\_Stackup\_and\_Test\_Plan\_20240207110343.pdf

NM\_Slim\_Hole\_Wellhead\_6650\_psi\_UH\_S\_20240207110406.pdf