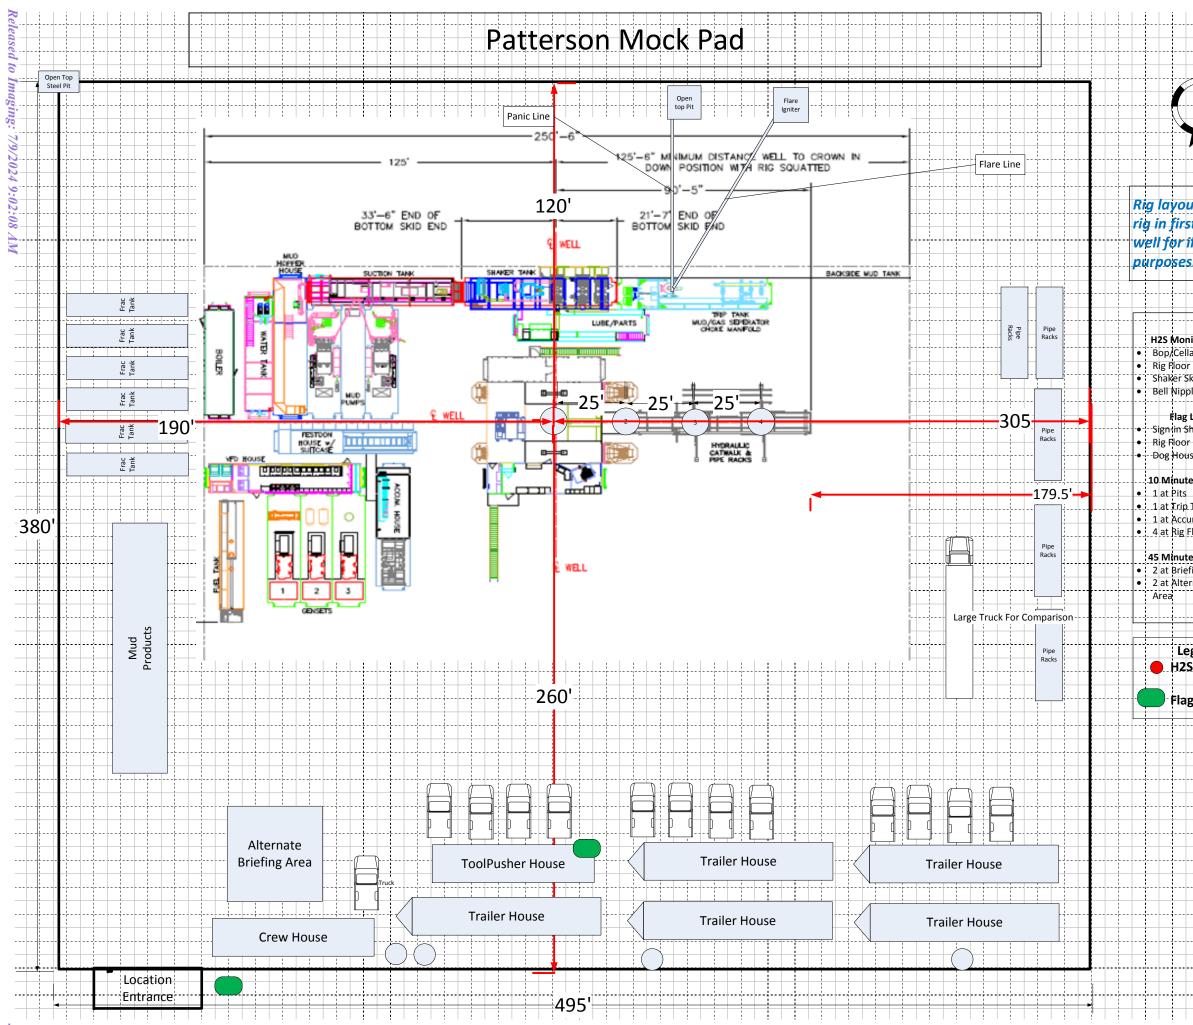

#### Proposed horizontal/directional/multi-lateral plan submission:

CUSA\_Spudder\_Rig\_Data\_20240207122333.pdf

Rig\_Layout\_20240207122346.pdf

Surface\_Rig\_\_\_20240207122401.pdf