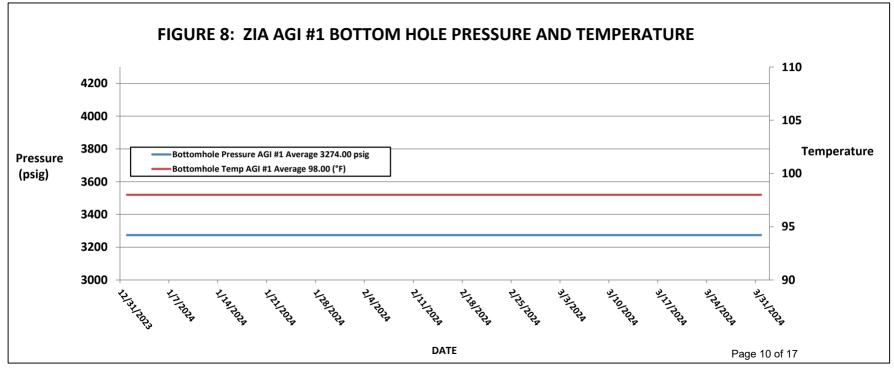

AGI #1 Downhole Measurements (inactive): Average bottom hole pressure: 3,274 psig, Average annular bottom hole pressure: 2,285 psig, Average annular bottom hole temperature: 98 °F, Average bottom hole TAG Temperature: 98 °F (all unchanged since 2021). AGI D#2 Surface Measurements: Average TAG Injection Pressure: 1,902 psig, Average Annular Pressure: 283.5 psig, Average Pressure Differential: 1,619 psig, Average Tag Temperature: 115 °F, Average TAG injection rate: 5.92 MMSCFD.