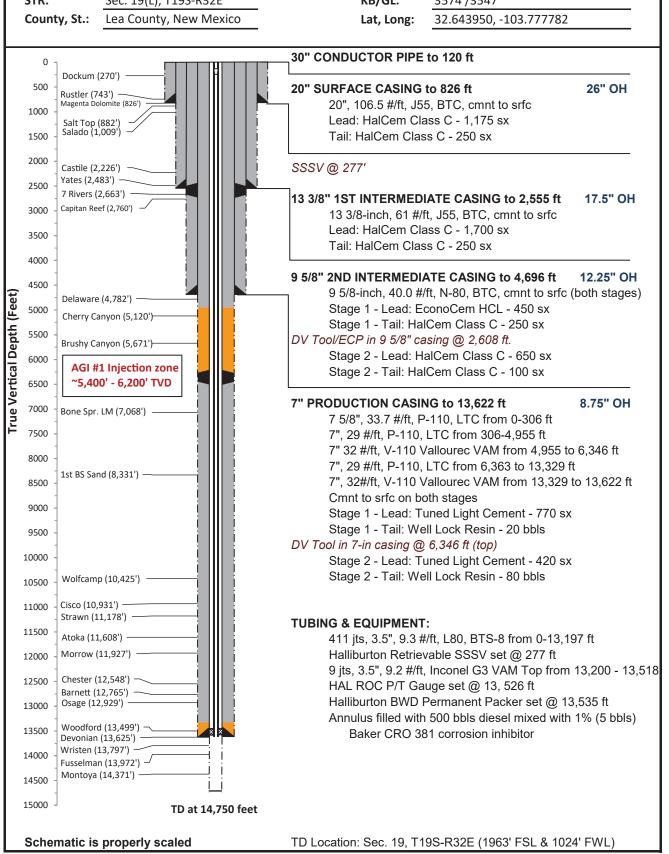

## WELL SCHEMATICS

Zia AGI #1 API# 30-025-42208

Zia AGI D #2 API# 30-025-42207

### DCP Zia AGI D #2 As-Built Well Schematic

Well Name: Zia AGI D #2 Footage: 1893' FSL & 950' FWL

 API:
 30-025-42207
 Well Type:
 Devonian AGI Expl.

 STR:
 Sec. 19(L), T19S-R32E
 KB/GL:
 3574'/3547'