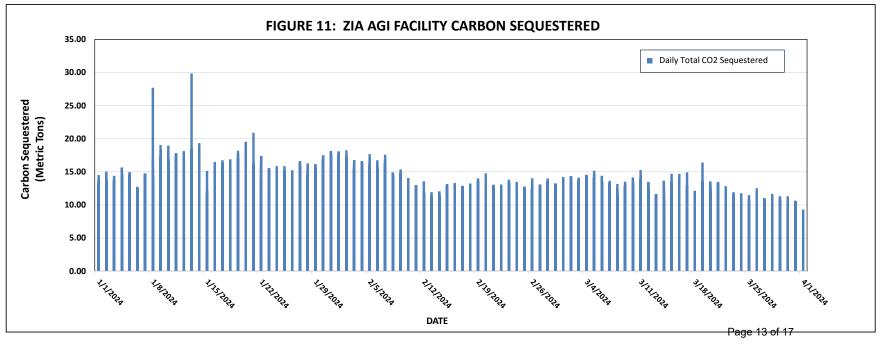

This report includes the data and analysis of surface injection pressure, TAG temperature, casing annular pressure as well as downhole injection pressure, temperature, and annular pressure for the Zia AGI#1 and for the Zia AGI D#2 for Q1, 2024. AGI D#2 is the primary well for this facility with the Zia AGI #1 to be used only as a redundant and backup well. Based on data for surface injection/annular pressure and their current MITs both wells continue to show excellent integrity. For this quarter, the values for injection parameters are generally stable and yielded the following results which are graphed in detail in attached Figures 1 through 10. All the values presented below are averages for the static conditions in AGI #1 since the well was not in operation for the entire reporting period. Only AGI D#2 was operated during this quarter and its average values represent the normal operational condition of the well. Average injection rates for AGI D#2 have remained generally the same (6.21 MMSCFD in Q4, 2023 and 5.92 MMSCFD in Q1, 2024).