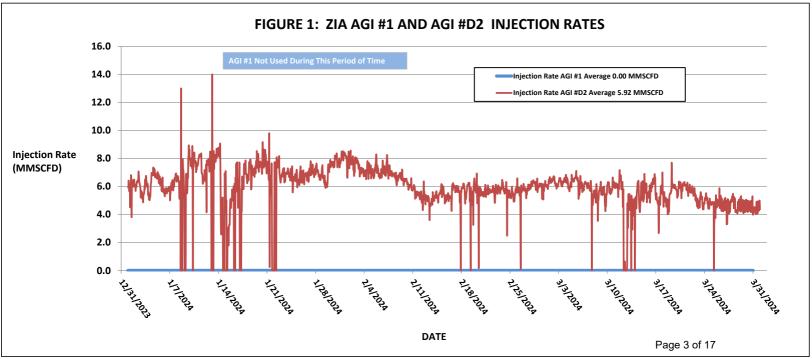

This report includes the data and analysis of surface injection pressure, TAG temperature, casing annular pressure as well as downhole injection pressure, temperature, and annular pressure for the Zia AGI#1 and for the Zia AGI D#2 for Q1, 2024. AGI D#2 is the primary well for this facility with the Zia AGI #1 to be used only as a redundant and backup well. Based on data for surface injection/annular pressure and their current MITs both wells continue to show excellent integrity. For this quarter, the values for injection parameters are generally stable and yielded the following results which are graphed in detail in attached Figures 1 through 10. All the values presented below are averages for the static conditions in AGI #1 since the well was not in operation for the entire reporting period. Only AGI D#2 was operated during this quarter and its average values represent the normal operational condition of the well. Average injection rates for AGI D#2 have remained generally the same (6.21 MMSCFD in Q4, 2023 and 5.92 MMSCFD in Q1, 2024).

AGI D#2 Downhole Measurements: Average bottom hole pressure 6,606 psig, Average bottom hole TAG Temperature: 164 °F. Only AGI D#2 was operated during this reporting period.

Note that the injection rate for AGI D#2 for the quarter is just slightly lower than last quarter. The well is behaving appropriately with concurrent changes in injection pressure and annular pressure. During the months of January and March, AGI #2 experienced slight variations in the injection rate due to minor compressor issues. Both wells completed a successful MIT on 2/21/24.