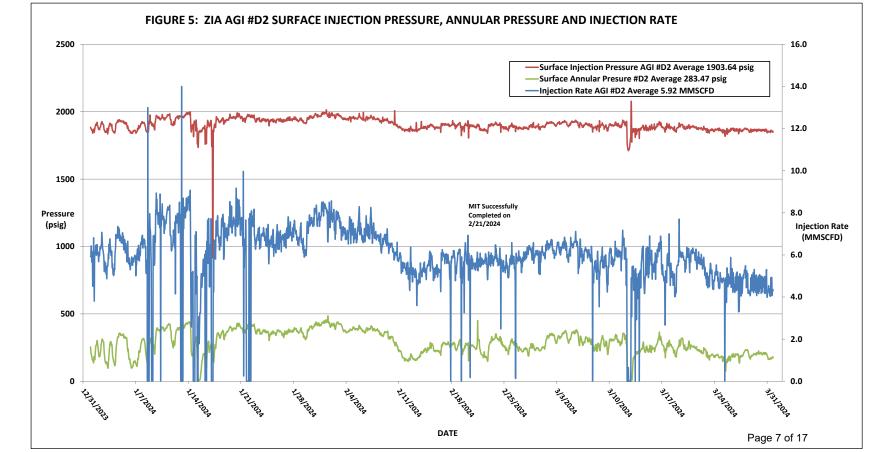

This report includes the data and analysis of surface injection pressure, TAG temperature, casing annular pressure as well as downhole injection pressure, temperature, and annular pressure for the Zia AGI#1 and for the Zia AGI D#2 for Q1, 2024. AGI D#2 is the primary well for this facility with the Zia AGI #1 to be used only as a redundant and backup well. Based on data for surface injection/annular pressure and their current MITs both wells continue to show excellent integrity. For this quarter, the values for injection parameters are generally stable and yielded the following results which are graphed in detail in attached Figures 1 through 10. All the values presented below are averages for the static conditions in AGI #1 since the well was not in operation for the entire reporting period. Only AGI D#2 was operated during this quarter and its average values represent the normal operational condition of the well. Average injection rates for AGI D#2 have remained generally the same (6.21 MMSCFD in Q4, 2023 and 5.92 MMSCFD in Q1, 2024).

AGI #1 Downhole Measurements (inactive): Average bottom hole pressure: 3,274 psig, Average annular bottom hole pressure: 2,285 psig, Average annular bottom hole temperature: 98 °F, Average bottom hole TAG Temperature: 98 °F (all unchanged since 2021). AGI D#2 Surface Measurements: Average TAG Injection Pressure: 1,902 psig, Average Annular Pressure: 283.5 psig, Average Pressure Differential: 1,619 psig, Average Tag Temperature: 115 °F, Average TAG injection rate: 5.92 MMSCFD.

AGI D#2 Downhole Measurements: Average bottom hole pressure 6,606 psig, Average bottom hole TAG Temperature: 164 °F. Only AGI D#2 was operated during this reporting period.

Note that the injection rate for AGI D#2 for the quarter is just slightly lower than last quarter. The well is behaving appropriately with concurrent changes in injection pressure and annular pressure. During the months of January and March, AGI #2 experienced slight variations in the injection rate due to minor compressor issues. Both wells completed a successful MIT on 2/21/24.