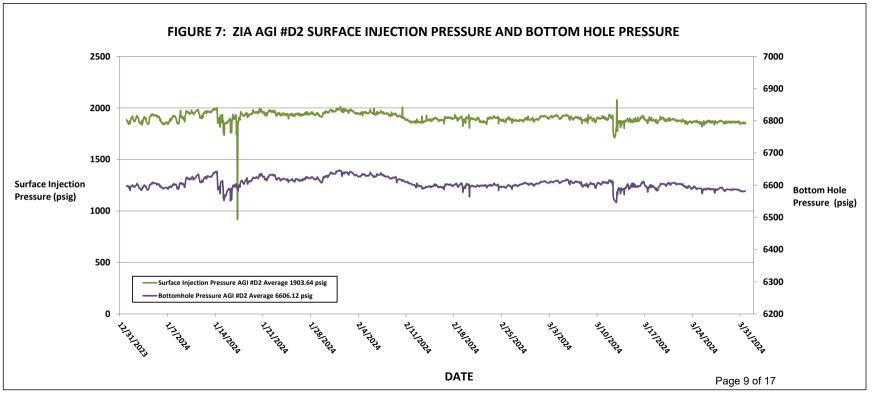

AGI #1 Downhole Measurements (inactive): Average bottom hole pressure: 3,274 psig, Average annular bottom hole pressure: 2,285 psig, Average annular bottom hole temperature: 98 °F, Average bottom hole TAG Temperature: 98 °F (all unchanged since 2021). AGI D#2 Surface Measurements: Average TAG Injection Pressure: 1,902 psig, Average Annular Pressure: 283.5 psig, Average Pressure Differential: 1,619 psig, Average Tag Temperature: 115 °F, Average TAG injection rate: 5.92 MMSCFD.

AGI D#2 Downhole Measurements: Average bottom hole pressure 6,606 psig, Average bottom hole TAG Temperature: 164 °F. Only AGI D#2 was operated during this reporting period.

Note that the injection rate for AGI D#2 for the quarter is just slightly lower than last quarter. The well is behaving appropriately with concurrent changes in injection pressure and annular pressure. During the months of January and March, AGI #2 experienced slight variations in the injection rate due to minor compressor issues. Both wells completed a successful MIT on 2/21/24.