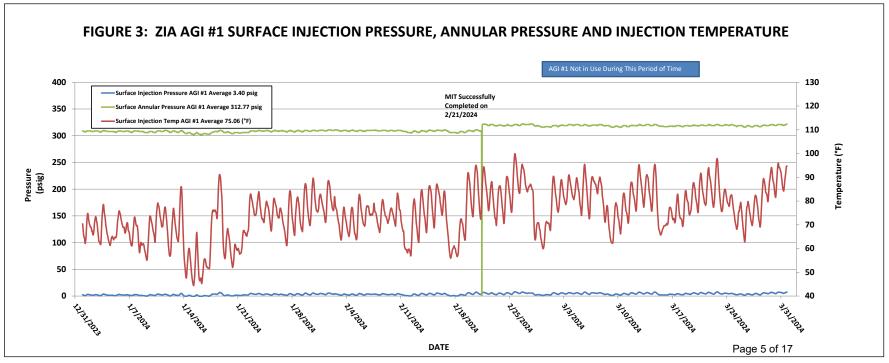

AGI #1 Surface Measurements (inactive): Average TAG Line Pressure: 3.4 psig, Average Annular Pressure: 313 psig, Average Pressure Differential: -309 psig, Average Tag Line Temperature: 75 °F, Average TAG injection rate: 0.00 MMSCFD (not in use this

AGI D#2 Downhole Measurements: Average bottom hole pressure 6,606 psig, Average bottom hole TAG Temperature: 164 °F. Only AGI D#2 was operated during this reporting period.

Note that the injection rate for AGI D#2 for the quarter is just slightly lower than last quarter. The well is behaving appropriately with concurrent changes in injection pressure and annular pressure. During the months of January and March, AGI #2 experienced slight variations in the injection rate due to minor compressor issues. Both wells completed a successful MIT on 2/21/24.

The data gathered throughout this quarter demonstrate the correlative behavior of the annular pressure with the flowrate, injection pressure and temperature confirming that both wells have good integrity and are functioning appropriately within the requirements of their respective NMOCC orders. No mechanical changes to the either well or wellhead have been made since the last quarterly report. Well AGI D#2 displays excellent reservoir characteristics easily accommodating the required volumes of TAG from the facility. This well will be used as the primary disposal well for the facility with the AGI #1 well being operated as needed to confirm functionality and to allow for any required future maintenance on the AGI D#2 well.