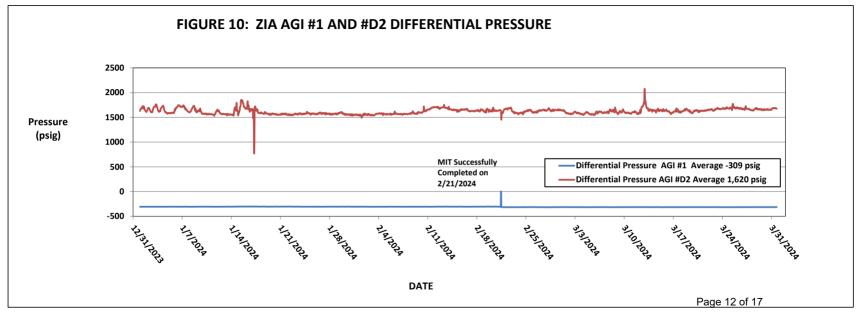

AGI #1 Surface Measurements (inactive): Average TAG Line Pressure: 3.4 psig, Average Annular Pressure: 313 psig, Average Pressure Differential: -309 psig, Average Tag Line Temperature: 75 °F, Average TAG injection rate: 0.00 MMSCFD (not in use this

AGI #1 Downhole Measurements (inactive): Average bottom hole pressure: 3,274 psig, Average annular bottom hole pressure: 2,285 psig, Average annular bottom hole temperature: 98 °F, Average bottom hole TAG Temperature: 98 °F (all unchanged since 2021). AGI D#2 Surface Measurements: Average TAG Injection Pressure: 1,902 psig, Average Annular Pressure: 283.5 psig, Average Pressure Differential: 1,619 psig, Average Tag Temperature: 115 °F, Average TAG injection rate: 5.92 MMSCFD.

AGI D#2 Downhole Measurements: Average bottom hole pressure 6,606 psig, Average bottom hole TAG Temperature: 164 °F. Only AGI D#2 was operated during this reporting period.

Note that the injection rate for AGI D#2 for the quarter is just slightly lower than last quarter. The well is behaving appropriately with concurrent changes in injection pressure and annular pressure. During the months of January and March, AGI #2 experienced slight variations in the injection rate due to minor compressor issues. Both wells completed a successful MIT on 2/21/24.