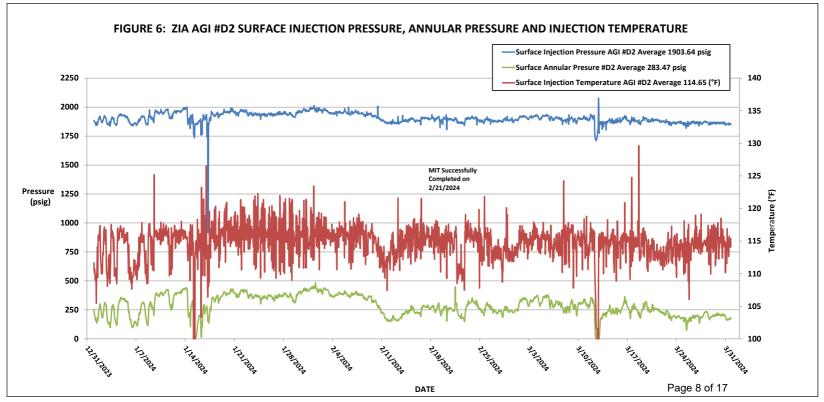

AGI #1 Downhole Measurements (inactive): Average bottom hole pressure: 3,274 psig, Average annular bottom hole pressure: 2,285 psig, Average annular bottom hole temperature: 98 °F, Average bottom hole TAG Temperature: 98 °F (all unchanged since 2021). AGI D#2 Surface Measurements: Average TAG Injection Pressure: 1,902 psig, Average Annular Pressure: 283.5 psig, Average Pressure Differential: 1,619 psig, Average Tag Temperature: 115 °F, Average TAG injection rate: 5.92 MMSCFD.

AGI D#2 Downhole Measurements: Average bottom hole pressure 6,606 psig, Average bottom hole TAG Temperature: 164 °F. Only AGI D#2 was operated during this reporting period.

Note that the injection rate for AGI D#2 for the quarter is just slightly lower than last quarter. The well is behaving appropriately with concurrent changes in injection pressure and annular pressure. During the months of January and March, AGI #2 experienced slight variations in the injection rate due to minor compressor issues. Both wells completed a successful MIT on 2/21/24.