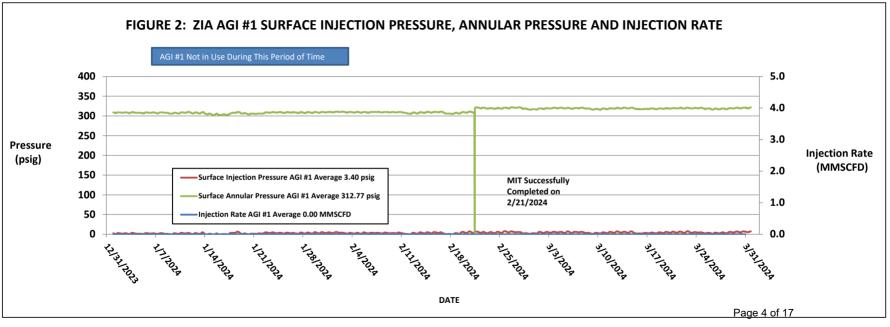

AGI #1 Surface Measurements (inactive): Average TAG Line Pressure: 3.4 psig, Average Annular Pressure: 313 psig, Average Pressure Differential: -309 psig, Average Tag Line Temperature: 75 °F, Average TAG injection rate: 0.00 MMSCFD (not in use this

AGI D#2 Downhole Measurements: Average bottom hole pressure 6,606 psig, Average bottom hole TAG Temperature: 164 °F. Only AGI D#2 was operated during this reporting period.

Note that the injection rate for AGI D#2 for the quarter is just slightly lower than last quarter. The well is behaving appropriately with concurrent changes in injection pressure and annular pressure. During the months of January and March, AGI #2 experienced slight variations in the injection rate due to minor compressor issues. Both wells completed a successful MIT on 2/21/24.

The data gathered throughout this quarter demonstrate the correlative behavior of the annular pressure with the flowrate, injection pressure and temperature confirming that both wells have good integrity and are functioning appropriately within the requirements of their respective NMOCC orders. No mechanical changes to the either well or wellhead have been made since the last quarterly report. Well AGI D#2 displays excellent reservoir characteristics easily accommodating the required volumes of TAG from the facility. This well will be used as the primary disposal well for the facility with the AGI #1 well being operated as needed to confirm functionality and to allow for any required future maintenance on the AGI D#2 well.