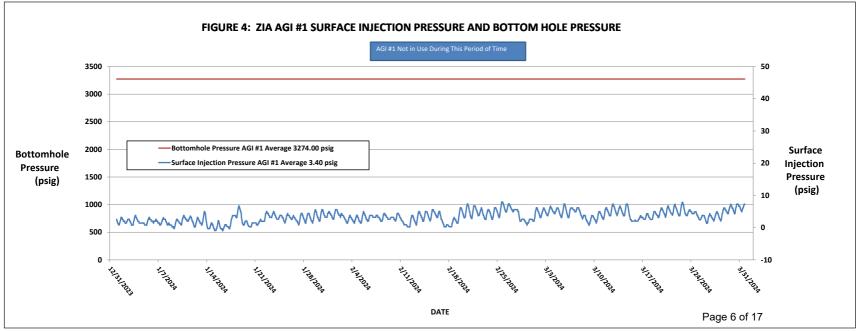

AGI #1 Downhole Measurements (inactive): Average bottom hole pressure: 3,274 psig, Average annular bottom hole pressure: 2,285 psig, Average annular bottom hole temperature: 98 °F, Average bottom hole TAG Temperature: 98 °F (all unchanged since 2021). AGI D#2 Surface Measurements: Average TAG Injection Pressure: 1,902 psig, Average Annular Pressure: 283.5 psig, Average Pressure Differential: 1,619 psig, Average Tag Temperature: 115 °F, Average TAG injection rate: 5.92 MMSCFD.