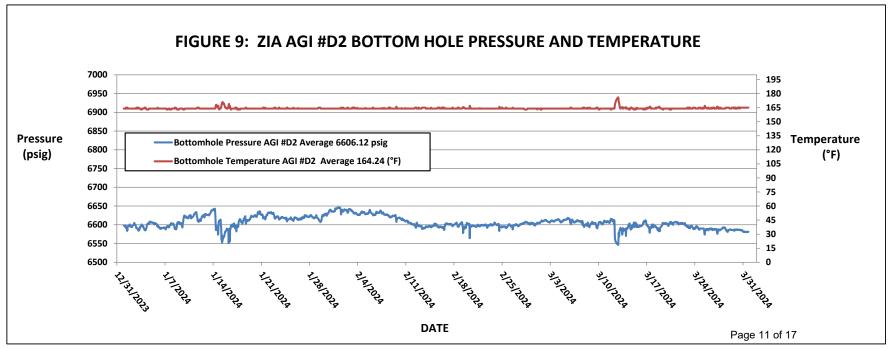

AGI D#2 Downhole Measurements: Average bottom hole pressure 6,606 psig, Average bottom hole TAG Temperature: 164 °F. Only AGI D#2 was operated during this reporting period.

Note that the injection rate for AGI D#2 for the quarter is just slightly lower than last quarter. The well is behaving appropriately with concurrent changes in injection pressure and annular pressure. During the months of January and March, AGI #2 experienced slight variations in the injection rate due to minor compressor issues. Both wells completed a successful MIT on 2/21/24.