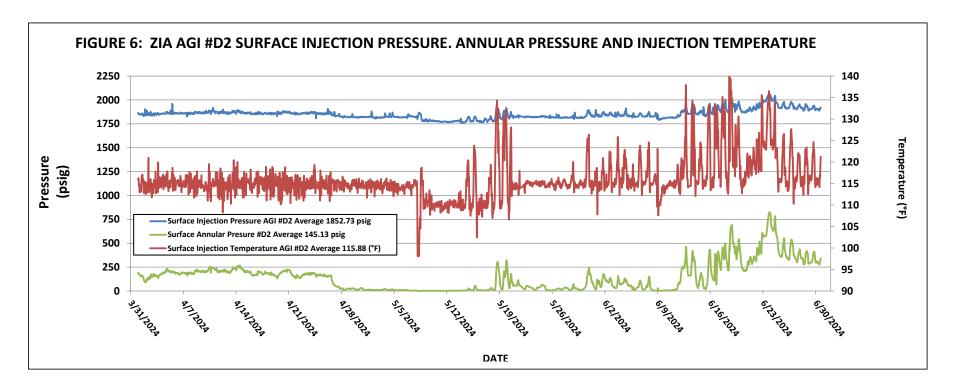

AGI #1 Downhole Measurements (inactive): Average bottom hole pressure: 3,274 psig, Average annular bottom hole pressure: 2,285 psig, Average annular bottom hole temperature: 98 °F, Average bottom hole TAG Temperature: 98 °F (all unchanged since 2021). AGI D#2 Surface Measurements: Average TAG Injection Pressure: 1,853 psig, Average Annular Pressure: 145 psig, Average Pressure Differential: 1,708 psig, Average Tag Temperature: 116 °F, Average TAG injection rate: 3.72 MMSCFD.

AGI D#2 Downhole Measurements: Average bottom hole pressure 6,576 psig, Average bottom hole TAG Temperature: 166 °F. Only AGI D#2 was operated during this reporting period.

Note that the injection rate for AGI D#2 for the quarter is slightly lower than last quarter. The well is behaving appropriately with concurrent changes in injection pressure and annular pressure. During the months of May and June, AGI #2 experienced slight variations in the injection rate due to minor compressor issues.