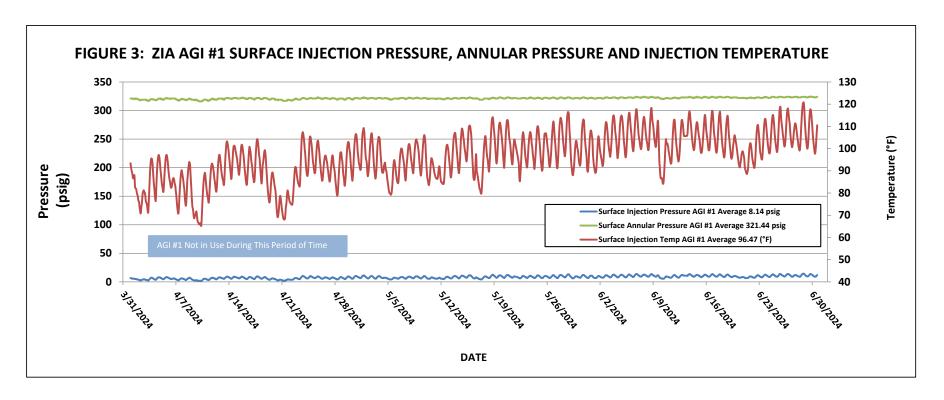

AGI #1 Surface Measurements (inactive): Average TAG Line Pressure: 8.14 psig, Average Annular Pressure: 321 psig, Average Pressure Differential: -313 psig, Average Tag Line Temperature: 96 °F, Average TAG injection rate: 0.00 MMSCFD (not in use this

AGI #1 Downhole Measurements (inactive): Average bottom hole pressure: 3,274 psig, Average annular bottom hole pressure: 2,285 psig, Average annular bottom hole temperature: 98 °F, Average bottom hole TAG Temperature: 98 °F (all unchanged since 2021). AGI D#2 Surface Measurements: Average TAG Injection Pressure: 1,853 psig, Average Annular Pressure: 145 psig, Average Pressure Differential: 1,708 psig, Average Tag Temperature: 116 °F, Average TAG injection rate: 3.72 MMSCFD.