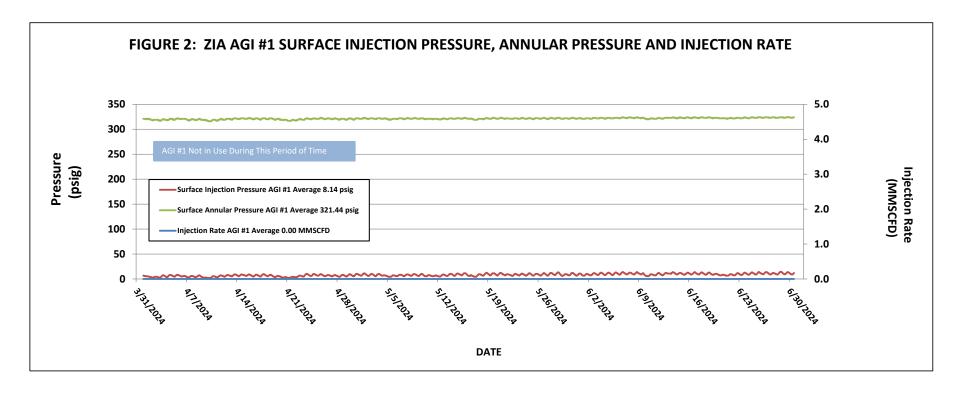

AGI #1 Surface Measurements (inactive): Average TAG Line Pressure: 8.14 psig, Average Annular Pressure: 321 psig, Average Pressure Differential: -313 psig, Average Tag Line Temperature: 96 °F, Average TAG injection rate: 0.00 MMSCFD (not in use this

AGI #1 Downhole Measurements (inactive): Average bottom hole pressure: 3,274 psig, Average annular bottom hole pressure: 2,285 psig, Average annular bottom hole temperature: 98 °F, Average bottom hole TAG Temperature: 98 °F (all unchanged since 2021). AGI D#2 Surface Measurements: Average TAG Injection Pressure: 1,853 psig, Average Annular Pressure: 145 psig, Average Pressure Differential: 1,708 psig, Average Tag Temperature: 116 °F, Average TAG injection rate: 3.72 MMSCFD.