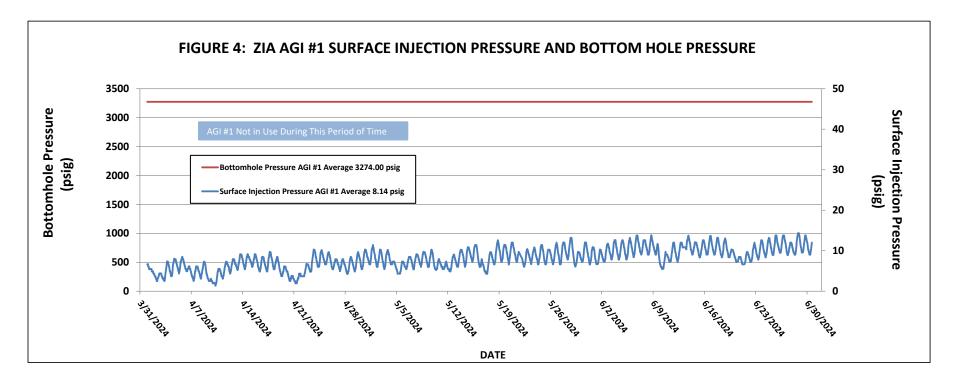

AGI #1 Downhole Measurements (inactive): Average bottom hole pressure: 3,274 psig, Average annular bottom hole pressure: 2,285 psig, Average annular bottom hole temperature: 98 °F, Average bottom hole TAG Temperature: 98 °F (all unchanged since 2021). AGI D#2 Surface Measurements: Average TAG Injection Pressure: 1,853 psig, Average Annular Pressure: 145 psig, Average Pressure Differential: 1,708 psig, Average Tag Temperature: 116 °F, Average TAG injection rate: 3.72 MMSCFD.