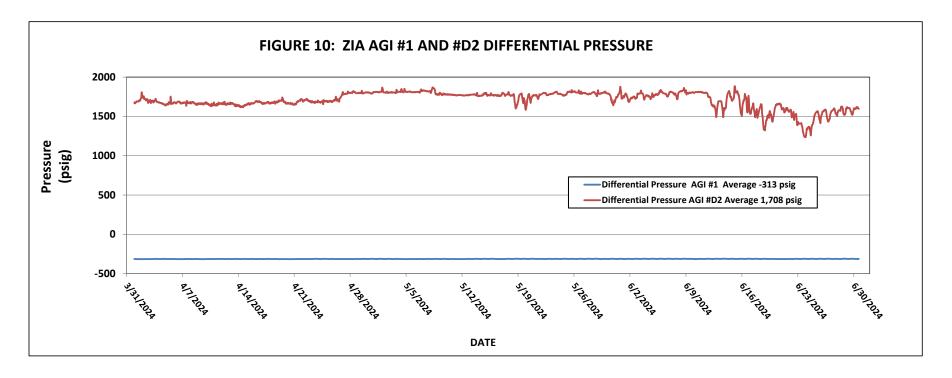

AGI #1 Surface Measurements (inactive): Average TAG Line Pressure: 8.14 psig, Average Annular Pressure: 321 psig, Average Pressure Differential: -313 psig, Average Tag Line Temperature: 96 °F, Average TAG injection rate: 0.00 MMSCFD (not in use this

AGI #1 Downhole Measurements (inactive): Average bottom hole pressure: 3,274 psig, Average annular bottom hole pressure: 2,285 psig, Average annular bottom hole temperature: 98 °F, Average bottom hole TAG Temperature: 98 °F (all unchanged since 2021). AGI D#2 Surface Measurements: Average TAG Injection Pressure: 1,853 psig, Average Annular Pressure: 145 psig, Average Pressure Differential: 1,708 psig, Average Tag Temperature: 116 °F, Average TAG injection rate: 3.72 MMSCFD.