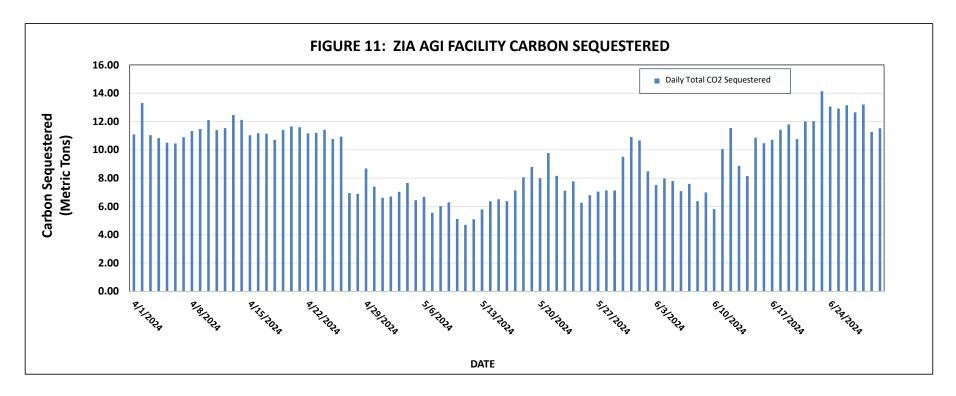

This report includes the data and analysis of surface injection pressure, TAG temperature, casing annular pressure as well as downhole injection pressure, temperature, and annular pressure for the Zia AGI#1 and for the Zia AGI D#2 for Q1, 2024. AGI D#2 is the primary well for this facility with the Zia AGI #1 to be used only as a redundant and backup well. Based on data for surface injection/annular pressure and their current MITs, both wells continue to show excellent integrity. For this quarter, the values for injection parameters are generally stable and yielded the following results which are graphed in detail in attached Figures 1 through 10. All the values presented below are averages for the static conditions in AGI #1 since the well was not in operation for the entire reporting period. Only AGI D#2 was operated during this quarter and its average values represent the normal operational condition of the well. Average injection rates for AGI D#2 have remained generally the same (5.92 MMSCFD in Q1, 2024 and 3.72 MMSCFD in Q2, 2024).