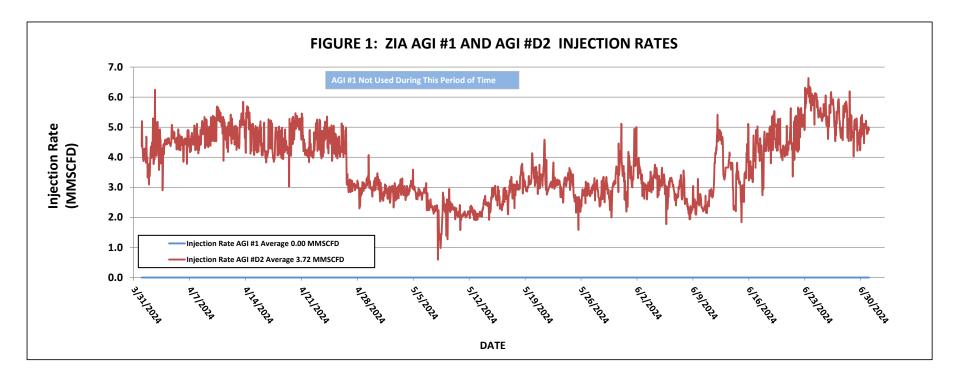

This report includes the data and analysis of surface injection pressure, TAG temperature, casing annular pressure as well as downhole injection pressure, temperature, and annular pressure for the Zia AGI#1 and for the Zia AGI D#2 for Q1, 2024. AGI D#2 is the primary well for this facility with the Zia AGI #1 to be used only as a redundant and backup well. Based on data for surface injection/annular pressure and their current MITs, both wells continue to show excellent integrity. For this quarter, the values for injection parameters are generally stable and yielded the following results which are graphed in detail in attached Figures 1 through 10. All the values presented below are averages for the static conditions in AGI #1 since the well was not in operation for the entire reporting period. Only AGI D#2 was operated during this quarter and its average values represent the normal operational condition of the well. Average injection rates for AGI D#2 have remained generally the same (5.92 MMSCFD in Q1, 2024 and 3.72 MMSCFD in Q2, 2024).

AGI D#2 Downhole Measurements: Average bottom hole pressure 6,576 psig, Average bottom hole TAG Temperature: 166 °F. Only AGI D#2 was operated during this reporting period.

Note that the injection rate for AGI D#2 for the quarter is slightly lower than last quarter. The well is behaving appropriately with concurrent changes in injection pressure and annular pressure. During the months of May and June, AGI #2 experienced slight variations in the injection rate due to minor compressor issues.