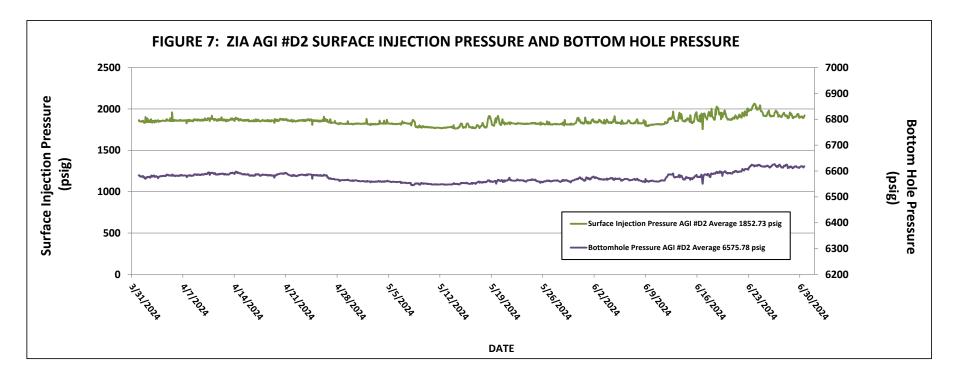

AGI #1 Downhole Measurements (inactive): Average bottom hole pressure: 3,274 psig, Average annular bottom hole pressure: 2,285 psig, Average annular bottom hole temperature: 98 °F, Average bottom hole TAG Temperature: 98 °F (all unchanged since 2021). AGI D#2 Surface Measurements: Average TAG Injection Pressure: 1,853 psig, Average Annular Pressure: 145 psig, Average Pressure Differential: 1,708 psig, Average Tag Temperature: 116 °F, Average TAG injection rate: 3.72 MMSCFD.

AGI D#2 Downhole Measurements: Average bottom hole pressure 6,576 psig, Average bottom hole TAG Temperature: 166 °F. Only AGI D#2 was operated during this reporting period.

Note that the injection rate for AGI D#2 for the quarter is slightly lower than last quarter. The well is behaving appropriately with concurrent changes in injection pressure and annular pressure. During the months of May and June, AGI #2 experienced slight variations in the injection rate due to minor compressor issues.