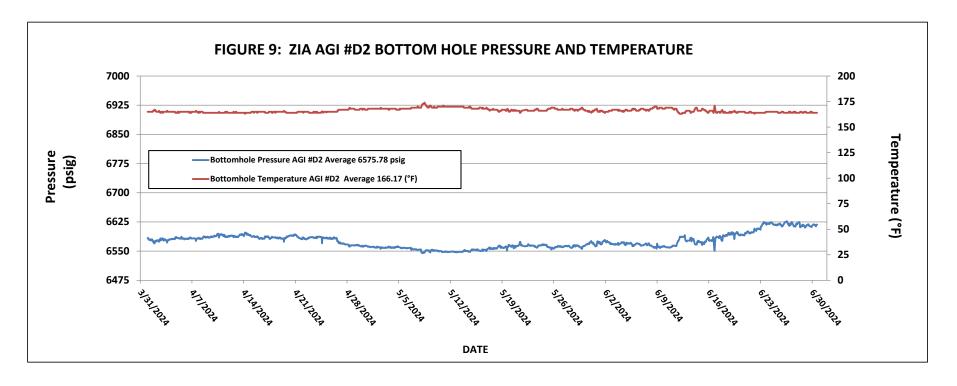

AGI D#2 Downhole Measurements: Average bottom hole pressure 6,576 psig, Average bottom hole TAG Temperature: 166 °F. Only AGI D#2 was operated during this reporting period.

Note that the injection rate for AGI D#2 for the quarter is slightly lower than last quarter. The well is behaving appropriately with concurrent changes in injection pressure and annular pressure. During the months of May and June, AGI #2 experienced slight variations in the injection rate due to minor compressor issues.