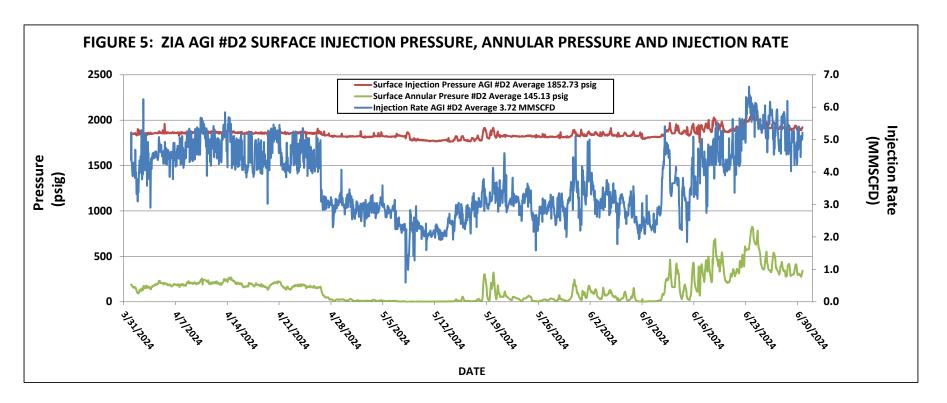

This report includes the data and analysis of surface injection pressure, TAG temperature, casing annular pressure as well as downhole injection pressure, temperature, and annular pressure for the Zia AGI#1 and for the Zia AGI D#2 for Q1, 2024. AGI D#2 is the primary well for this facility with the Zia AGI #1 to be used only as a redundant and backup well. Based on data for surface injection/annular pressure and their current MITs, both wells continue to show excellent integrity. For this quarter, the values for injection parameters are generally stable and yielded the following results which are graphed in detail in attached Figures 1 through 10. All the values presented below are averages for the static conditions in AGI #1 since the well was not in operation for the entire reporting period. Only AGI D#2 was operated during this quarter and its average values represent the normal operational condition of the well. Average injection rates for AGI D#2 have remained generally the same (5.92 MMSCFD in Q1, 2024 and 3.72 MMSCFD in Q2, 2024).

AGI #1 Downhole Measurements (inactive): Average bottom hole pressure: 3,274 psig, Average annular bottom hole pressure: 2,285 psig, Average annular bottom hole temperature: 98 °F, Average bottom hole TAG Temperature: 98 °F (all unchanged since 2021). AGI D#2 Surface Measurements: Average TAG Injection Pressure: 1,853 psig, Average Annular Pressure: 145 psig, Average Pressure Differential: 1,708 psig, Average Tag Temperature: 116 °F, Average TAG injection rate: 3.72 MMSCFD.

AGI D#2 Downhole Measurements: Average bottom hole pressure 6,576 psig, Average bottom hole TAG Temperature: 166 °F. Only AGI D#2 was operated during this reporting period.

Note that the injection rate for AGI D#2 for the quarter is slightly lower than last quarter. The well is behaving appropriately with concurrent changes in injection pressure and annular pressure. During the months of May and June, AGI #2 experienced slight variations in the injection rate due to minor compressor issues.