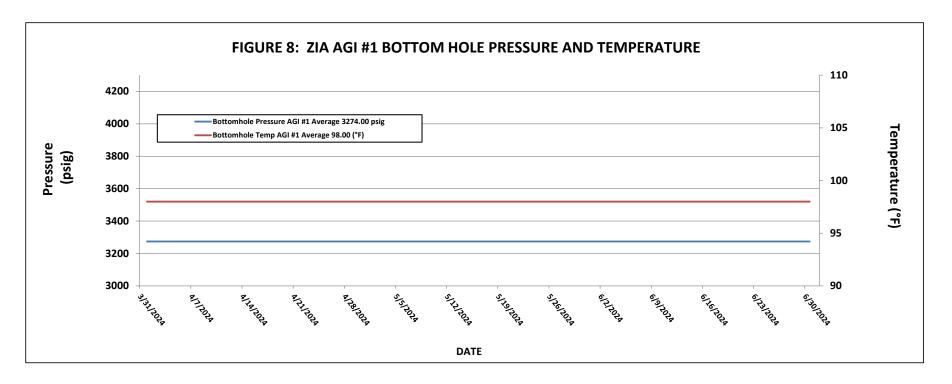

AGI #1 Surface Measurements (inactive): Average TAG Line Pressure: 8.14 psig, Average Annular Pressure: 321 psig, Average Pressure Differential: -313 psig, Average Tag Line Temperature: 96 °F, Average TAG injection rate: 0.00 MMSCFD (not in use this

AGI #1 Downhole Measurements (inactive): Average bottom hole pressure: 3,274 psig, Average annular bottom hole pressure: 2,285 psig, Average annular bottom hole temperature: 98 °F, Average bottom hole TAG Temperature: 98 °F (all unchanged since 2021). AGI D#2 Surface Measurements: Average TAG Injection Pressure: 1,853 psig, Average Annular Pressure: 145 psig, Average Pressure Differential: 1,708 psig, Average Tag Temperature: 116 °F, Average TAG injection rate: 3.72 MMSCFD.