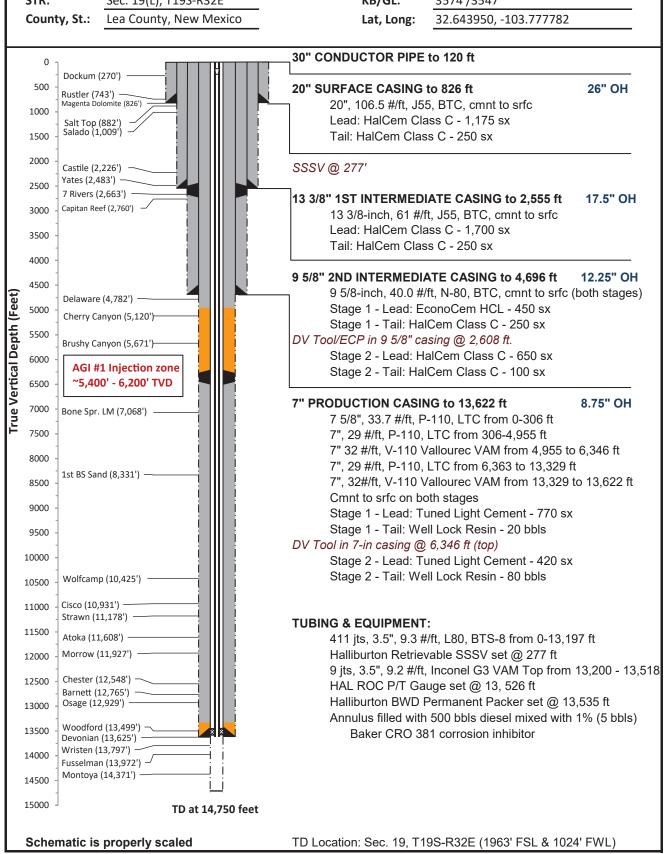

## WELL SCHEMATICS

Zia AGI #1 API# 30-025-42208

Zia AGI D #2 API# 30-025-42207

## DCP Zia AGI D #2 As-Built Well Schematic

 Well Name:
 Zia AGI D #2
 Footage:
 1893' FSL & 950' FWL

 API:
 30-025-42207
 Well Type:
 Devonian AGI Expl.

 STR:
 Sec. 19(L), T19S-R32E
 KB/GL:
 3574'/3547'