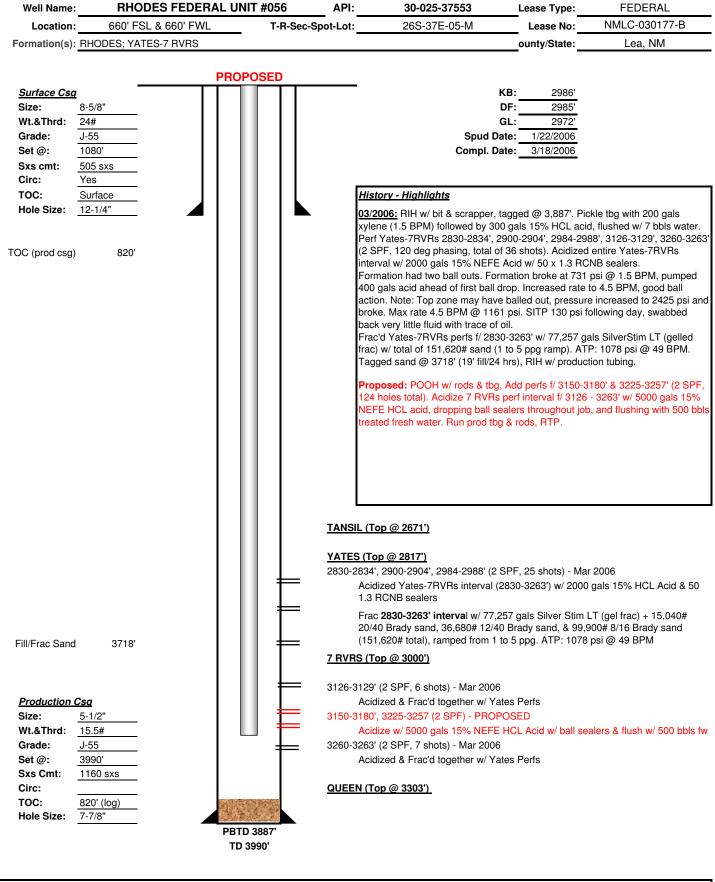

**Procedure Description:** Proposed: POOH w/ rods & tbg, Add perfs f/ 3150-3180' & 3225-3257' (2 SPF, 124 holes total). Acidize 7 RVRs perf interval f/ 3126 - 3263' w/ 5000 gals 15% NEFE HCL acid, dropping ball sealers throughout job, and flushing with 500 bbls treated fresh water. Run prod tbg & rods, RTP.

# Tubulars - Capacities and Performance Tubing Details: 101 jts 2-3/8" J-55 tbg, SN, 4' perforated sub, 1 open-ended joint of 2-3/8" J-55 tbg; EOT @ 3317.6' Rod Details: 130 x 3/4" Grade D rods, & 2" x 1.25" x 12' RHBC Pump