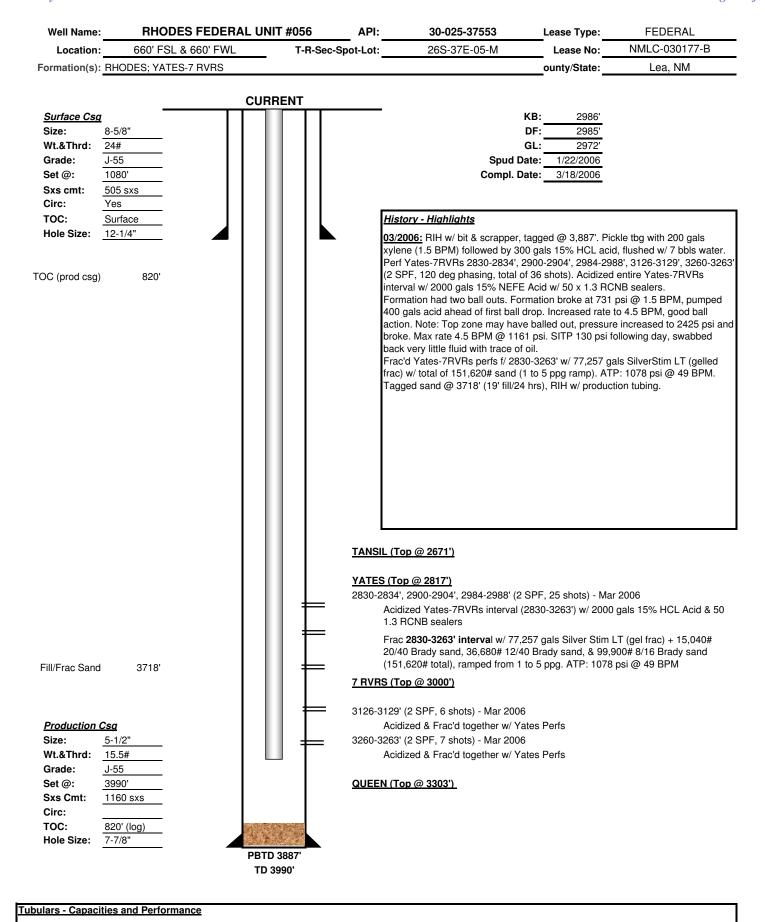

# Tubulars - Capacities and Performance Tubing Details: 101 jts 2-3/8" J-55 tbg, SN, 4' perforated sub, 1 open-ended joint of 2-3/8" J-55 tbg; EOT @ 3317.6' Rod Details: 130 x 3/4" Grade D rods, & 2" x 1.25" x 12' RHBC Pump