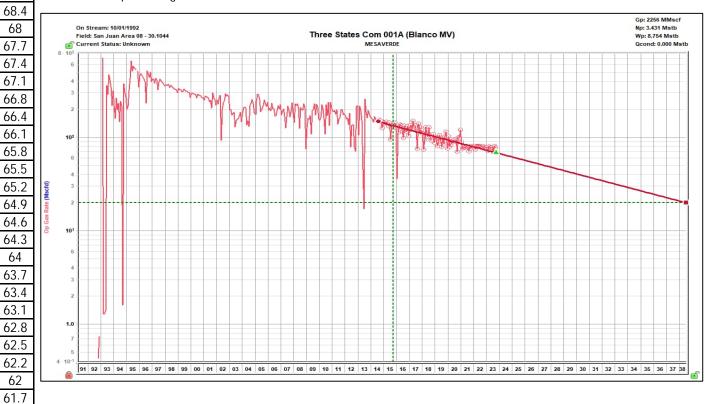

# Three States Com 1A Subtraction Allocation - 3004527534

#### Gas Allocation:

Production for the downhole commingle will be allocated using the subtraction method in agreement with local agencies. The base formation is the Mesaverde the added formation to be commingled is the Fruitland Coal. The subtraction method applies an average monthly production forecast to the base formation using historic production. All production from this well exceeding the forecast will be allocated to the new formation.

After 3 years production will stabilize. A production average will be gathered during the 4<sup>th</sup> year and will be utilized to create a fixed percentage based allocation.

## Oil Allocation:

Oil production will be allocated based on average formation yields from offset wells and will be a fixed rate for 4 years.

After 4 years oil will be reevaluated and adjusted as needed based on average formation yields and new fixed gas allocation.