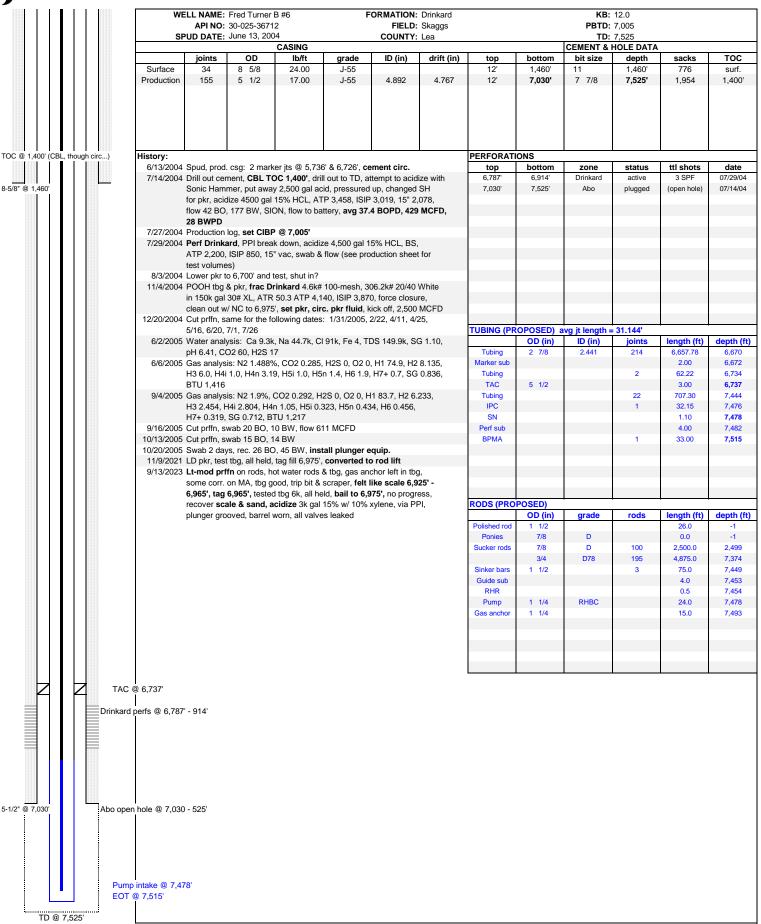

 Skaggs Drinkard
 [57000]
 6,787' - 6,914' oil 91.6%, gas 95.1%

 Skaggs East Abo
 [56630]
 7,030' - 7,525' oil 8.4%, gas 4.9%

Allocation method is based on cumulative production of the respective pools within a one-mile radius. See attached map & table for details.

Commingling will not reduce the total remaining production value.

Ownership of all pools in this well are identical.

Work plan is to drill out all plugs and lower the pump intake.

These pools were approved for commingling in orders DHC-2118, 2862, and 3273.