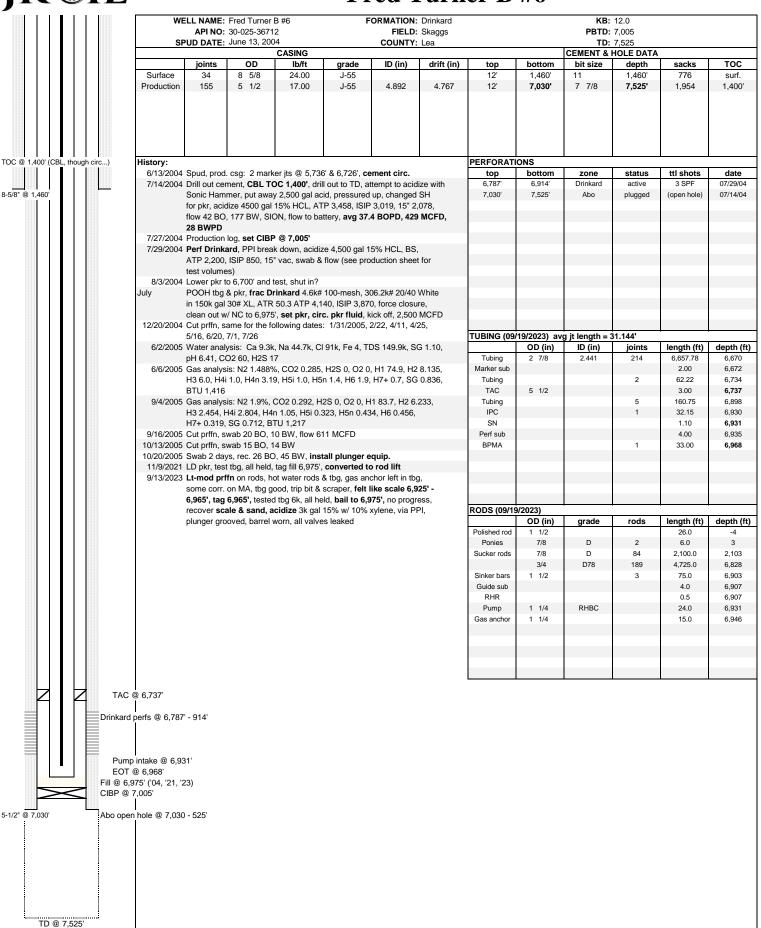

 Skaggs Drinkard
 [57000]
 6,787' - 6,914' oil 91.6%, gas 95.1%

 Skaggs East Abo
 [56630]
 7,030' - 7,525' oil 8.4%, gas 4.9%

Allocation method is based on cumulative production of the respective pools within a one-mile radius. See attached map & table for details.

Commingling will not reduce the total remaining production value.

Ownership of all pools in this well are identical.

Work plan is to drill out all plugs and lower the pump intake.

These pools were approved for commingling in orders DHC-2118, 2862, and 3273.