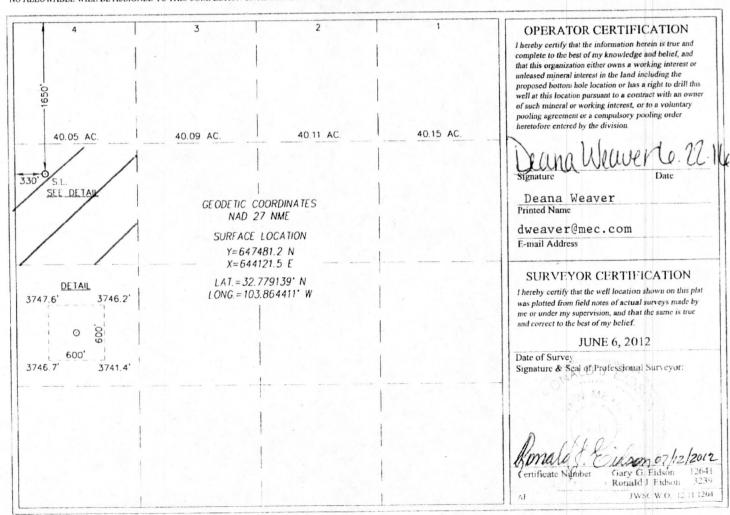

# State of New Mexico Energy, Minerals & Natural Resources Department OIL CONSERVATION DIVISION 1220 South St. Francis Dr. Santa Fe, New Mexico 87505

Form C-102 Revised August 1, 2011 Submit one copy to appropriate District Office

MAMENDED REPORT

# WELL LOCATION AND ACREAGE DEDICATION PLAT

| API Number<br>30-015-40928 | Pool Code                     | Pool Name<br>Grayburg    |
|----------------------------|-------------------------------|--------------------------|
| Property Code<br>38891     | Property Name RAZORBACK FEI   | DERAL Well Number 5      |
| OGRID No.<br>013837        | Operator Name MACK ENERGY COR | PORATION Elevation 3747' |

Surface Location

| 1 | UL or lot No. | Section | Township | Range | Lot Idn | Feet from the | North/South line | Feet from the | East/West line | County |
|---|---------------|---------|----------|-------|---------|---------------|------------------|---------------|----------------|--------|
|   | E             | 3       | 18-S     | 31-E  |         | 1650          | NORTH            | 330           | WEST           | EDDY   |

Bottom Hole Location If Different From Surface

| UL or lot No.   | Section  | Township   | Range          | Lot Idn  | Feet from the | North/South line | Feet from the | East/West line | County |
|-----------------|----------|------------|----------------|----------|---------------|------------------|---------------|----------------|--------|
| Dedicated Acres | Joint or | r Infill C | onsolidation C | Code Ord | er No.        |                  |               |                |        |
| 40              |          |            |                |          |               |                  |               |                |        |

NO ALLOWABLE WILL BE ASSIGNED TO THIS COMPLETION UNTIL ALL INTERESTS HAVE BEEN CONSOLIDATED OR A NON-STANDARD UNIT HAS BEEN APPROVED BY THE DIVISION

| 30-015-40928 |                       |   |      | Razorback Federal #5- F                     | Proposed    |                   |
|--------------|-----------------------|---|------|---------------------------------------------|-------------|-------------------|
|              |                       |   |      | Operator: Mack Energy                       | Corporation |                   |
|              |                       |   |      | Location: Sec. 3 T18S R<br>1650 FNL 330 FWL | 31E         |                   |
|              |                       |   |      | Objective: Grayburg                         |             |                   |
|              |                       | I |      | GL Elevation: 3747'                         |             |                   |
| Depth        | Hole Size &<br>Cement |   |      |                                             |             | Casing Detail     |
|              |                       |   |      |                                             |             |                   |
|              | 17 1/2" hole          |   |      |                                             |             | 13 3/8", 48#      |
|              |                       |   |      |                                             |             | 710sx, circ       |
|              |                       |   |      |                                             |             |                   |
| 7701         |                       |   |      |                                             |             |                   |
| 770'         | 12 1/4" hole          |   |      |                                             |             | 8 5/8", #32       |
| İ            | 12 1/1 11010          |   |      |                                             |             | 1125sx circ       |
|              |                       |   |      |                                             |             |                   |
|              |                       |   |      |                                             |             | 5 1/2", #17       |
|              |                       |   |      |                                             |             | 800sx circ        |
| 2050'        | 7 7/8" hole           |   |      |                                             |             |                   |
|              | 7 7/8" noie           |   |      |                                             |             |                   |
|              |                       |   |      |                                             |             |                   |
| 5619'        |                       |   |      |                                             |             |                   |
| 2019         |                       | _ |      |                                             |             |                   |
|              |                       |   |      |                                             |             |                   |
|              |                       |   |      |                                             |             | Perfs 3728-4013'  |
|              |                       |   |      |                                             |             | CIBP @ 4069'      |
|              |                       |   |      |                                             |             | w/ 35' cmt cap    |
|              |                       |   |      |                                             |             | Perfs 4214-4239'  |
|              |                       |   |      |                                             |             | 1 6113 42 14-4233 |
|              |                       |   |      |                                             |             |                   |
|              |                       |   | ~~~  |                                             | ~~~~        |                   |
|              |                       |   |      | XXXX XXXX XXXX                              |             |                   |
|              |                       |   | ~~~~ |                                             | ~~~         | CIBP @ 4400'      |
|              |                       |   |      |                                             |             | w/ 35' cmt cap    |
|              |                       |   |      | XXXX XXXX XXX                               |             | Perfs 4601-4631'  |
|              |                       |   |      |                                             |             | Perfs 4654-4681'  |
|              |                       |   | ~~~~ |                                             | ~~~~        |                   |
|              |                       |   | ~~~  |                                             | ~~~         |                   |
|              |                       |   |      |                                             |             |                   |
|              |                       |   |      |                                             |             |                   |
|              |                       |   |      |                                             |             |                   |
|              |                       |   |      |                                             |             |                   |
|              |                       |   |      |                                             |             |                   |
|              |                       |   |      |                                             |             |                   |
|              |                       |   |      | TD- 5619'                                   |             |                   |