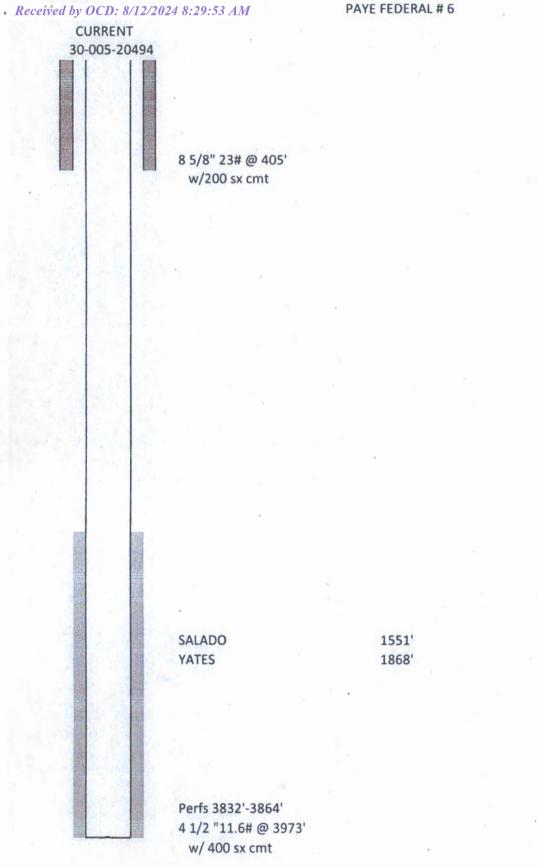

.

Cano Petro of NM Inc Paye Federal # 6 30-005-20494 UL – F, Sec 4, T8S, R31E 1980' FNL & 1980' FWL

8 5/8" 23 # csg @ 405' w/ 200 sx 4 ½" 11.6# csg @ 3973' w/ 400 sx Perfs 3832' – 3864' TD 3973'

- 1. Set CIBP at 3735'.
- 2. Circulate mud laden fluid. Pressure test casing.
- 3. Spot 25 sx cmt on CIBP. TAG
- 4. Perf at 1858' Soz W/ 50 sx cmt. WOC & Tag. (Base of Salt) 7146 18 76
- 5. Perf at 1500'. Sqz w/ 30 sx cmt. WOC & Tag. (Top of Salt) 776 1383
- Perf at 455'. Pump sufficient cmt to circulate to surface. (Fill 8 5/8" x 4 ½" annulus and 4 ½" csg to surface).
- 7. Cut off wellhead. Verify cement to surface all strings. Install dry hole marker.

## • Received by OCD: 8/12/2024 8:29:53 AM

8 5/8" 23# @ 405'

w/200 sx cmt

PAYE FEDERAL # 6

INSTALL P&A MARKER CUT OFF WELLHEAD

CIRC CMT TO SURFACE INSIDE/OUTSIDE 4 1/2" CASING PERFORATE AT 455'

WOC & TAG SQZ W/ 30 SX CMT PERFORATE AT 1500'

WOC & TAG SQZ W/ 50 SX CMT PERFORATE AT 1858'

Perfs 3849'-3866' 4 1/2 "11.6# @ 3973' w/ 400 sx cmt TD 3973' SPOT 25 SX CMT CIRC MUD LADEN FLUID & PRESSURE TEST CSG SET CIBP AT 3735'