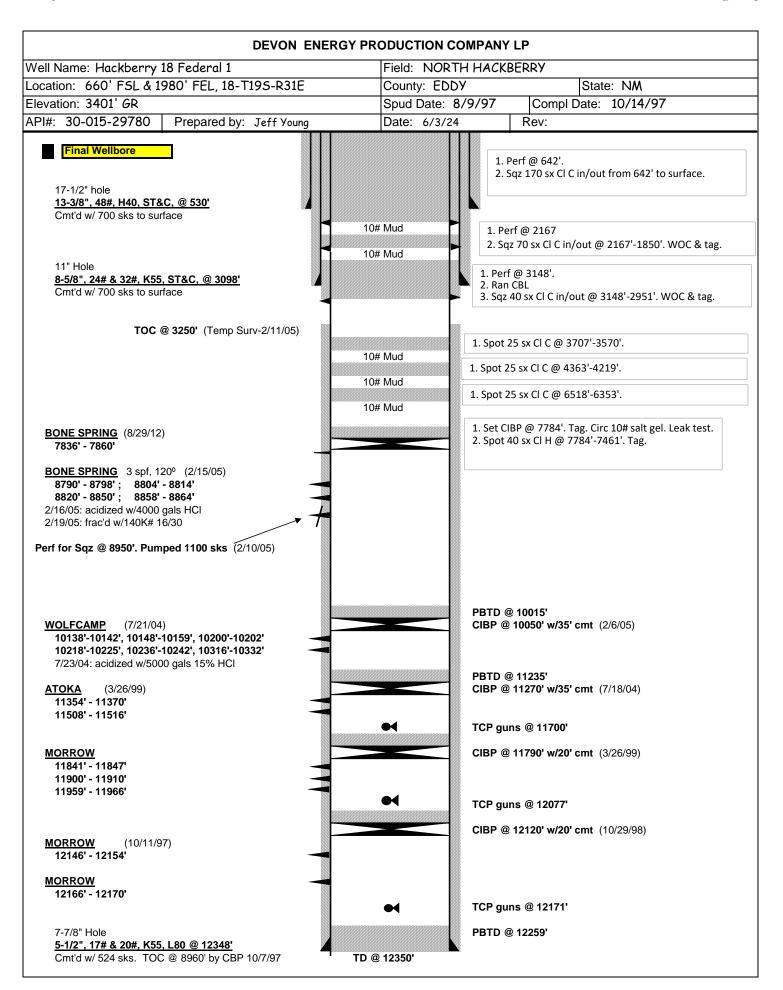

# UNITED STATES DEPARTMENT OF THE INTERIOR DUBERALLOE LAND MANAGEMENT

FORM APPROVED OMB No. 1004-0137 Expires: December 31, 2024

| DEI                                                                                                                                                                                                                                                                       | AKTIVIENT OF THE IN                                                                                                                                                                            | IERIUR                                                                         |                                                                                                    |                                                                           |                                                                                |         |                                    |  |
|---------------------------------------------------------------------------------------------------------------------------------------------------------------------------------------------------------------------------------------------------------------------------|------------------------------------------------------------------------------------------------------------------------------------------------------------------------------------------------|--------------------------------------------------------------------------------|----------------------------------------------------------------------------------------------------|---------------------------------------------------------------------------|--------------------------------------------------------------------------------|---------|------------------------------------|--|
| BUR                                                                                                                                                                                                                                                                       | Γ                                                                                                                                                                                              |                                                                                | 5. Lease Serial No. NMLC069494A                                                                    |                                                                           |                                                                                |         |                                    |  |
| Do not use this t                                                                                                                                                                                                                                                         | NOTICES AND REPOR<br>form for proposals to<br>Use Form 3160-3 (API                                                                                                                             | drill or to                                                                    | re-enter an                                                                                        |                                                                           | 6. If Indian, Allottee                                                         | or Trib | e Name                             |  |
| SUBMIT IN                                                                                                                                                                                                                                                                 | ions on pag                                                                                                                                                                                    | ge 2                                                                           |                                                                                                    | 7. If Unit of CA/Agreement, Name and/or No.                               |                                                                                |         |                                    |  |
| Type of Well     Oil Well     ✓ Gas V                                                                                                                                                                                                                                     | Vell Other                                                                                                                                                                                     |                                                                                |                                                                                                    | }                                                                         | 8. Well Name and No                                                            | ). HAC  | KRERDY 10 FERENAL 1                |  |
| 2. Name of Operator DEVON ENERG                                                                                                                                                                                                                                           |                                                                                                                                                                                                |                                                                                |                                                                                                    | 8. Well Name and No. HACKBERRY 18 FEDERAL 1  9. API Well No. 30-015-29780 |                                                                                |         |                                    |  |
|                                                                                                                                                                                                                                                                           |                                                                                                                                                                                                | . (include area code)                                                          |                                                                                                    | 30-015-29780<br>10. Field and Pool or Exploratory Area                    |                                                                                |         |                                    |  |
| 3a. Address 333 West Sheridan Ave 73102-5015                                                                                                                                                                                                                              | 05) 228-24                                                                                                                                                                                     |                                                                                |                                                                                                    | N HACKBERRY-BONE SPRING                                                   |                                                                                |         |                                    |  |
| 4. Location of Well (Footage, Sec., T.,R<br>660' FSL 1980' FEL SWSE Se                                                                                                                                                                                                    | -103.90653                                                                                                                                                                                     | 23 EDDY COUNTY, NM                                                             |                                                                                                    |                                                                           |                                                                                |         |                                    |  |
| 12. CHE                                                                                                                                                                                                                                                                   | CK THE APPROPRIATE BOX                                                                                                                                                                         | (ES) TO IND                                                                    | DICATE NATURE                                                                                      | E OF NOTI                                                                 | CE, REPORT OR OT                                                               | HER D   | OATA                               |  |
| TYPE OF SUBMISSION                                                                                                                                                                                                                                                        | F SUBMISSION TYPE OF                                                                                                                                                                           |                                                                                |                                                                                                    |                                                                           |                                                                                | CTION   |                                    |  |
| Notice of Intent                                                                                                                                                                                                                                                          | Acidize Alter Casing                                                                                                                                                                           | Deep Hydra                                                                     | en<br>aulic Fracturing                                                                             | =                                                                         | uction (Start/Resume)<br>amation                                               |         | Water Shut-Off Well Integrity      |  |
| ✓ Subsequent Report                                                                                                                                                                                                                                                       | Casing Repair                                                                                                                                                                                  | =                                                                              | Construction                                                                                       | =                                                                         | mplete                                                                         |         | Other                              |  |
| Final Abandonment Notice                                                                                                                                                                                                                                                  | Change Plans Convert to Injection                                                                                                                                                              | ✓ Plug a                                                                       | and Abandon<br>Back                                                                                | =                                                                         | oorarily Abandon<br>r Disposal                                                 |         |                                    |  |
| 5/14/24 - 5/17/24: MIRU P&A ur<br>5/20/24: RIH Set CIBP @ 7786'<br>5/21/24: RIH Tag TOC @ 7461'<br>5/22/24: Perf @ 3148'. Unable to<br>5/23/24: Ran CBL. Sent to BLM<br>5/24/24: RIH Tag TOC @ 2951'<br>5/28/24: RIH Tag TOC @ 1850'.<br>6/3/24: Cut wellhead off 3' BGL, | . Tag CIBP @ 7784'. Circ 10<br>. Spot 25 sx CI C from 6518'<br>o est injection rate. Called B<br>. Set pkr and established inje<br>(good tag). RIH Perf @ 2167<br>. RIH Perf @ 642'. Sqz 170 s | # salt gel. L<br>'-6353'. PUI<br>BLM they wa<br>ection rate. (<br>7'. Sqz 70 s | eak test. (Good<br>I Spot 25 sx CI<br>Int us to run CBI<br>Sqz 40 sx CI C ii<br>x CI C in/out fror | Test) Spo<br>C from 430<br><br>n/out from<br>n 2167'-19                   | t 25 sx Cl H from 77<br>63'-4219'. PUH Spot<br>3148'-3017'. WOC.<br>912'. WOC. | 84'-75  | 30'. WOC.                          |  |
| 14. I hereby certify that the foregoing is to<br>JEFF YOUNG                                                                                                                                                                                                               | rue and correct. Name (Printed                                                                                                                                                                 |                                                                                | PRODUCTION<br>Title                                                                                |                                                                           |                                                                                |         |                                    |  |
| Signature Jaff                                                                                                                                                                                                                                                            | Signature Jeff Goung Date                                                                                                                                                                      |                                                                                |                                                                                                    |                                                                           | 06/04/2024                                                                     |         |                                    |  |
|                                                                                                                                                                                                                                                                           | THE SPACE FO                                                                                                                                                                                   | OR FEDE                                                                        | RAL OR STA                                                                                         | ATE OF                                                                    | CE USE                                                                         |         |                                    |  |
| Approved by                                                                                                                                                                                                                                                               |                                                                                                                                                                                                |                                                                                | Title                                                                                              |                                                                           | Į.                                                                             | Date    |                                    |  |
| Conditions of approval, if any, are attache certify that the applicant holds legal or equivalent would entitle the applicant to condition                                                                                                                                 | uitable title to those rights in the                                                                                                                                                           |                                                                                |                                                                                                    |                                                                           | · · · · · · · · · · · · · · · · · · ·                                          |         |                                    |  |
| Title 18 U.S.C Section 1001 and Title 43 any false, fictitious or fraudulent statemen                                                                                                                                                                                     |                                                                                                                                                                                                |                                                                                |                                                                                                    | y and willf                                                               | ully to make to any de                                                         | partme  | ent or agency of the United States |  |