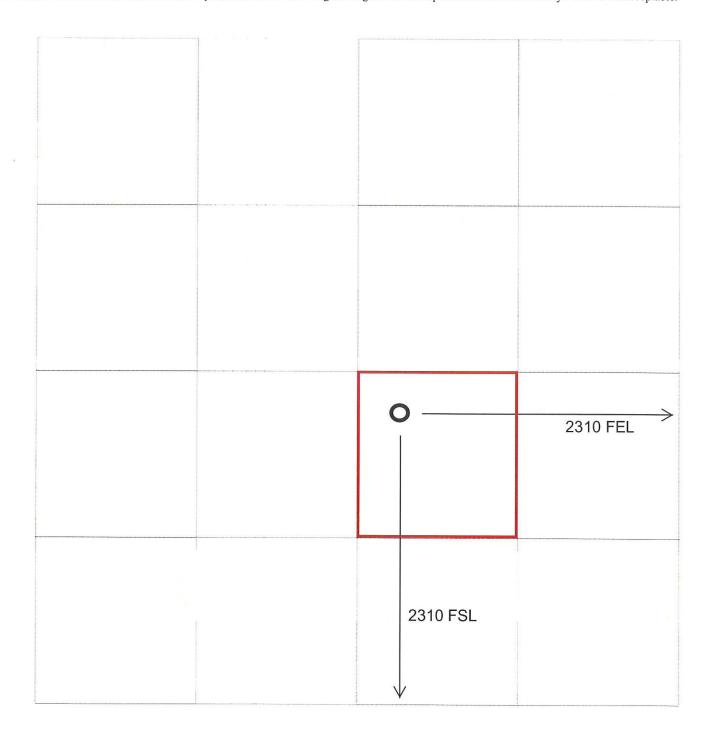

## REQUEST FOR ALLOWABLE AND AUTHORIZATION TO TRANSPORT

|                                                                  |                                                 |             | Se               | ction 1 - O           | perator   | and Well I                                    | nformation                           |                           |                       |                                  |            |
|------------------------------------------------------------------|-------------------------------------------------|-------------|------------------|-----------------------|-----------|-----------------------------------------------|--------------------------------------|---------------------------|-----------------------|----------------------------------|------------|
| Submittal                                                        | Type: ☐ Test A                                  | Allowable   |                  |                       |           |                                               |                                      | Pay Add (                 | C-10                  | 4RC) 🗆 Amend                     | ed         |
| Operator N                                                       | Name: NOF                                       | RTH FO      | RK OPERA         | TING, LP              |           |                                               |                                      |                           | OGR                   | ID: 329399                       |            |
| Property N                                                       | lame and Wel                                    | ll Number:  | TORO 2           | 1 #2                  |           |                                               |                                      |                           | Property Code: 333549 |                                  |            |
| Mineral O                                                        | Mineral Owner: ☐ State ☑ Fee ☐ Tribal ☐ Federal |             |                  |                       |           |                                               |                                      | API Number: 30-0 25-35788 |                       |                                  |            |
| Pool Name                                                        | e: PEARL                                        | ; BONE      | SPRING           |                       |           |                                               |                                      |                           | Pool                  | Code: 49680                      | <br>)      |
|                                                                  |                                                 |             |                  | Sec                   | tion 2 –  | Surface Loc                                   | ration                               | L                         |                       |                                  |            |
| UL                                                               | Section                                         | Townsh      | p Range          | Lot                   |           | from N/S                                      | Ft. from E/W                         | Latitud                   | le                    | Longitude                        | County     |
| J                                                                | 21                                              | 19 S        | .                |                       |           | 10 FSL                                        | 2310 FEL                             | 32.645                    | 04                    | -103.46125                       | LEA        |
|                                                                  | l                                               |             |                  | <u>l</u>              | 1         |                                               |                                      |                           |                       | <u> </u>                         |            |
| D                                                                | roducing Method                                 |             |                  | Section<br>Ready Date | 3 – Con   | npletion Inf                                  | ormation  Perforations MD            |                           | 1                     | Perforations T                   | VD         |
| F                                                                | PUMP                                            |             |                  | 1-6-16                |           |                                               | 9342' - 9572                         |                           |                       | 9342' - 95                       |            |
|                                                                  |                                                 |             |                  |                       |           | <u> </u>                                      |                                      |                           |                       |                                  |            |
|                                                                  |                                                 |             |                  |                       | s for Su  | bmissions a                                   | nd Order Numbe                       | ers                       |                       |                                  |            |
|                                                                  | List Ac                                         | tion IDs fo | or Drilling Sund | ries                  |           | Was an                                        | Order required /                     | needed (Y                 | /N),                  | <mark>if yes</mark> list Order n | umber:     |
| C-104 R7                                                         | Γ Action ID (if                                 | C-104NW)    | :                |                       |           | Communitization Agreement □Yes ☑No, Order No. |                                      |                           |                       |                                  |            |
|                                                                  | Casing Action                                   |             | PREVIOU          | S TO SYS              | STEM      | Unit: □Yes ☑No, Order No.                     |                                      |                           |                       |                                  |            |
| Intermediate 1 Casing Action ID: PREVIOUS TO SYSTEM              |                                                 |             |                  |                       |           |                                               | ry Pooling: □Yes ☑                   |                           |                       |                                  |            |
|                                                                  | diate 2 Casing                                  |             |                  | US TO SYS             |           |                                               | e Commingling: []                    |                           |                       |                                  |            |
|                                                                  | on Casing Act                                   |             |                  | US TO SYS             | SIEM      |                                               | mmingling: □Yes<br>ard Location: □Ye |                           |                       |                                  |            |
| All casing was pressure tested in accordance with NMAC  ☑Yes □No |                                                 |             |                  |                       | Order No. | ard Location: Life                            | 2 ⊠ 140 □ (                          | JOHIII                    | non ownership         |                                  |            |
| Liner 1 A                                                        | Action ID:                                      |             | PREVIO           | US TO SYS             | STEM      | Non-stand                                     | ard Proration: □Y                    | es ⊠No, O                 | rder                  | No.                              |            |
| Casing w                                                         | as installed p                                  | rior to OC  | D's Action ID sy | stem (Y/N):           | YES       | Simultaneo                                    | ous Dedication: 🗆                    | Yes ☑No,                  | Orde                  | r No.                            |            |
|                                                                  |                                                 |             |                  |                       |           |                                               |                                      |                           |                       |                                  |            |
|                                                                  |                                                 |             | Secti            | on 5 - Oper           | ator Sig  | gnature and                                   | d Certification                      |                           |                       |                                  |            |
| □Ihere                                                           | by certify that                                 | t the requ  | ired Water Use   | Report has b          | een, or   | will be, subn                                 | nitted for this well                 | 's complet                | ion.                  |                                  |            |
| ☑ I here                                                         | by certify that                                 | t the requ  | ired Fracfocus d | isclosure ha          | s been, o | or will be, su                                | bmitted for this w                   | ell's comp                | letio                 | n.                               |            |
|                                                                  |                                                 |             |                  |                       | ision ha  | ve been com                                   | plied with and tha                   | at the info               | rmat                  | ion given above i                | s true and |
| complete<br>Name                                                 | e to the best o                                 | of my knov  | wledge and beli  | ef.                   |           |                                               |                                      |                           |                       |                                  |            |
|                                                                  | +0 <del>-</del>                                 | ا ا         |                  |                       |           |                                               |                                      |                           |                       |                                  |            |
| Title                                                            | *See Att                                        | acned       |                  |                       |           | Date                                          |                                      |                           |                       |                                  |            |
|                                                                  | Consultant                                      |             |                  |                       |           | 8-5-24                                        |                                      |                           |                       |                                  |            |
| COII                                                             | our call c                                      |             |                  |                       |           | 8-5-                                          | - <u>∠4</u>                          |                           |                       |                                  |            |
|                                                                  |                                                 |             |                  |                       |           |                                               |                                      |                           |                       |                                  |            |