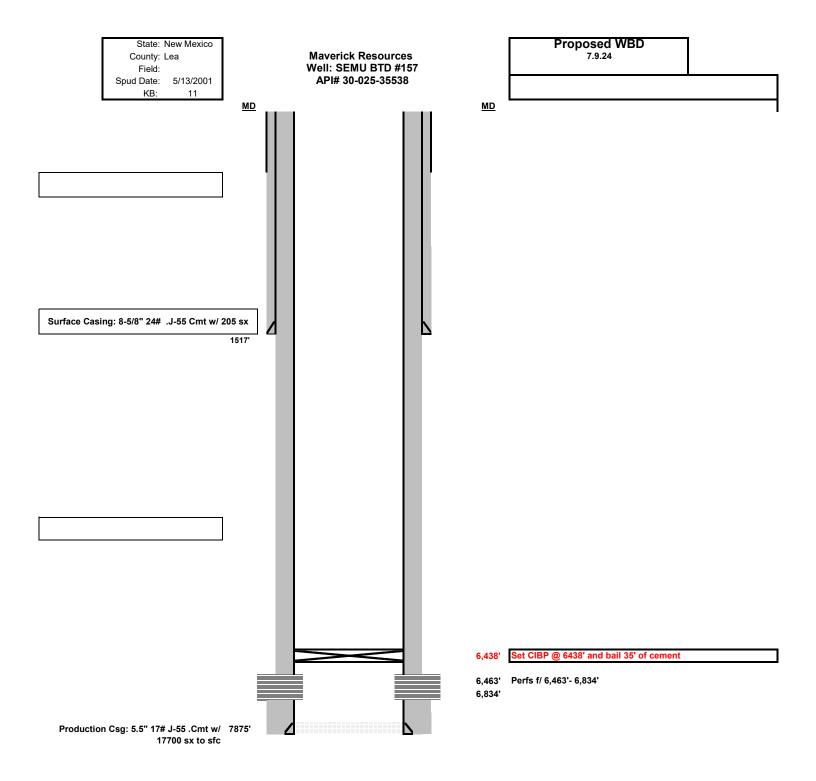

### Procedure:

- 1. MIRU WOR & equipment.
- 2. Lock out/tag out pumping unit. Kill well if necessary.
- 3. Unlatch rods. LD horse head.
- 4. PU rods to verify if can see pump unseat.
- 5. If severe paraffin encountered, MIRU hot oil unit, pump hot lease salt water down tbg to wash rods, RDMO hot oil unit.
- 6. TOOH, visually inspecting, verifying count, and kicking out any rods with visible damage or pitting.
- 7. Send insert pump to pump shop.
- 8. ND WH. NU BOP's.
- 9. Release TAC if present.
- 10. TOH with all tubing/BHA noting tubing condition
- 11. Set CIBP within 25' of top perf.
- 12. Bail 35' of cement on top of plug
- 13. Perform Pressure Test to verify integrity

# SEMU 157 Wellbore Diagram

| Well Header        |                                   |                 |               |                |                               |                            |
|--------------------|-----------------------------------|-----------------|---------------|----------------|-------------------------------|----------------------------|
| API#<br>3002535538 | State<br>NEW MEXICO               |                 | County<br>LEA |                | District PERMIAN CONVENTIONAL |                            |
| Division PERMIAN   | Business Unit<br>MAVERICK PERMIAN | Region<br>RG_SE | _NEW_MEXICO   | Area<br>A_SEMU |                               | Total Depth (ftKB) 7,875.0 |

- 1. TA status will be effective for a period of up to one year from the date of sundry approval and can be renewed annually thereafter per IM NM-2016-017.
- 2. A bridge plug (CIBP) must be installed 50 to 100 feet above any open perforations/open hole/kick off point. The CIBP must be capped with either a minimum of 25 sacks of cement if placed with tubing or 35 feet of cement if placed with a bailer. The top of the cement must be verified by tagging.
- 3. The wellbore must be filled with corrosion inhibited fluid and pressure tested to 500 psi. The casing shall be capable of holding this pressure for at least 30 minutes. If the well does not pass the casing integrity test, then the operator shall, within 30 days, submit a procedure to either repair the casing or to plug and abandon the well.
- 4. Contact the appropriate BLM office at least 24 hours prior to the scheduled Casing Integrity Test. For wells in Eddy County, 575-361-2822; Lea County 575-393-3612.
- 5. All downhole production/injection equipment (tubing, rods, etc.) shall be removed from the casing if it is not isolated by a packer.
- 6. A bradenhead test must be conducted. If the test indicates a problem, a remedial plan and time frame for remediation shall be submitted within ninety (90) days of the test.
- 7. Submit a subsequent Sundry Notice (Form 3160-5) with the following information:
  - a. A well bore diagram with all perforations, CIBP's, and tops of cement on CIBP's.
  - b. A description of the temporary abandonment procedure.
  - c. A clear copy or the original of the pressure test chart.