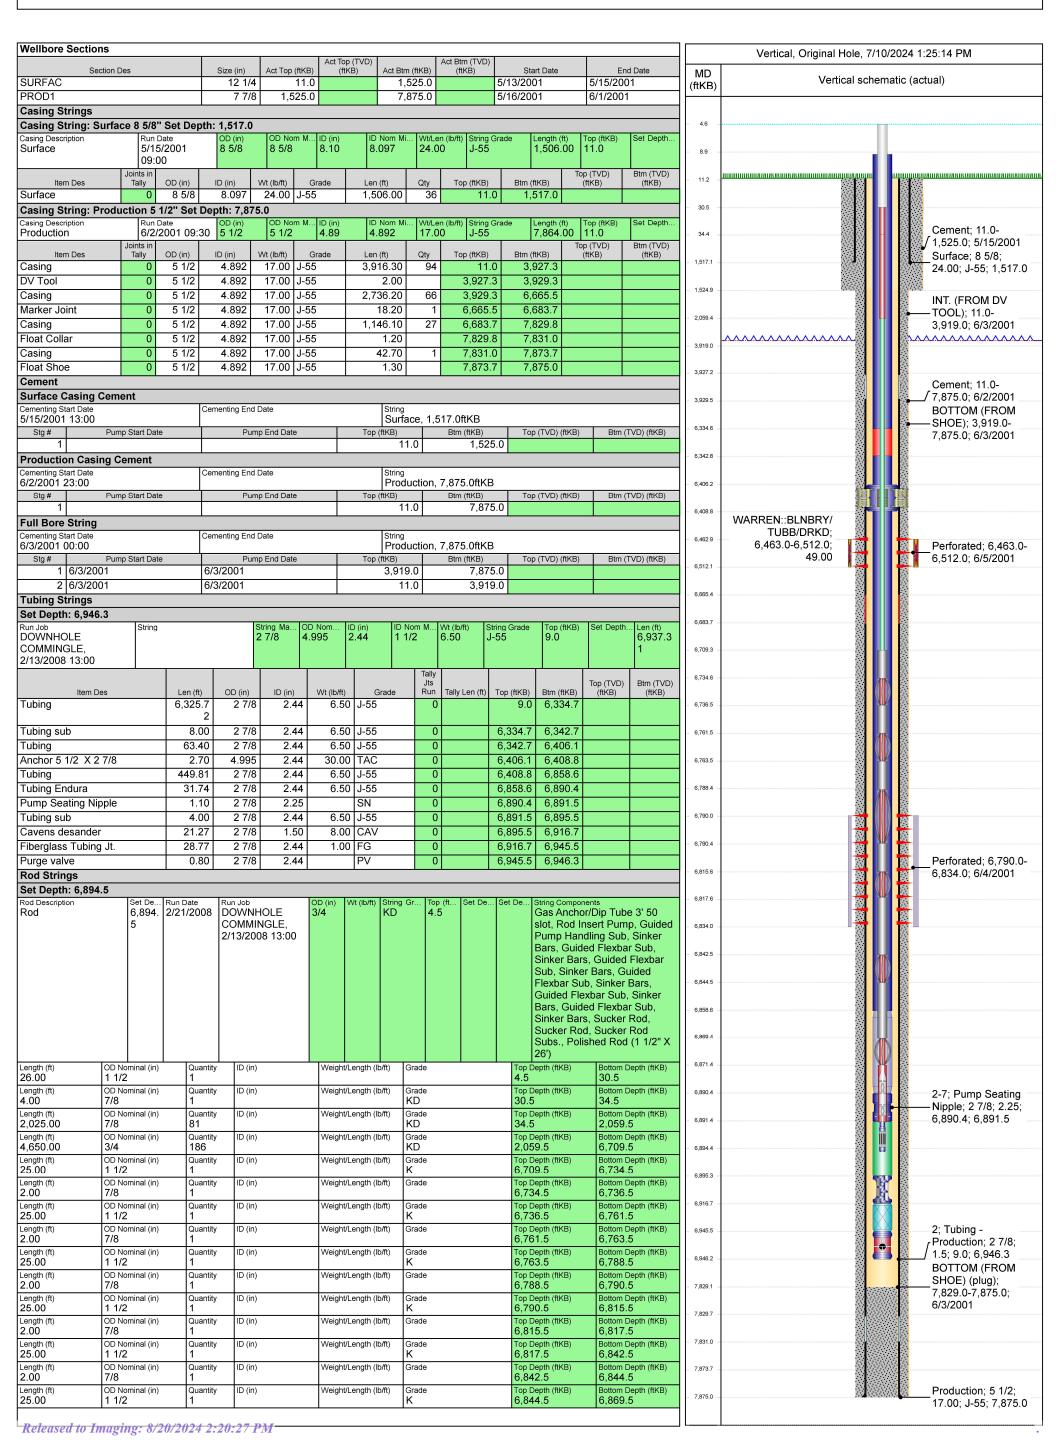

# SEMU 157 Wellbore Diagram

| Well Header        |                                   |                 |               |                |                               |                            |
|--------------------|-----------------------------------|-----------------|---------------|----------------|-------------------------------|----------------------------|
| API#<br>3002535538 | State<br>NEW MEXICO               |                 | County<br>LEA |                | District PERMIAN CONVENTIONAL |                            |
| Division PERMIAN   | Business Unit<br>MAVERICK PERMIAN | Region<br>RG_SE | _NEW_MEXICO   | Area<br>A_SEMU |                               | Total Depth (ftKB) 7,875.0 |

| L                            |              |                          |                        |                   |                       |                  |               |                                     |                                           |           |                                                                     |
|------------------------------|--------------|--------------------------|------------------------|-------------------|-----------------------|------------------|---------------|-------------------------------------|-------------------------------------------|-----------|---------------------------------------------------------------------|
| Length (ft)                  | ]            | OD Nominal (in)          | Quantity               | ID (in)           | Weight/Length (lb/ft) | Grade            | To            | pp Depth (ftKB)<br>,869.5           | Bottom Depth (ftKB) 6,871.5               |           | Vertical, Original Hole, 7/10/2024 1:25:19 PM                       |
| 2.00<br>Length (ft)<br>20.00 |              | 7/8 OD Nominal (in)      | Quantity               | ID (in)           | Weight/Length (lb/ft) | Grade            | 6             | ,869.5<br>op Depth (ftKB)<br>,871.5 | 6,871.5<br>Bottom Depth (ftKB)<br>6,891.5 | MD        | Vertical calcuratio (actual)                                        |
| 20.00<br>Length (ft)<br>3.00 |              | 1 1/4<br>OD Nominal (in) | Quantity               | ID (in)           | Weight/Length (lb/ft) | Grade            | [6            | ,871.5<br>pp Depth (ftKB)<br>,891.5 | 6,891.5  Bottom Depth (ftKB) 6,894.5      | (ftKB)    | ) ventical schematic (actual)                                       |
| Perforatio                   | ns           |                          |                        |                   |                       |                  | Įb            |                                     |                                           | - 4.6     |                                                                     |
| 6/5/2001 0                   | Date<br>0:00 |                          | Top (ftKB) 6463        | Btm (ftKB) 6512   | Top (TVD) (ftKB)      | Btm (TVD) (ftKB) | Shot Dens (   |                                     | ulated<br>t Total                         | .9 - 8.9  |                                                                     |
| 6/4/2001 0                   | 0:00         |                          | 6790                   |                   |                       |                  |               | 4.0                                 |                                           | 4         |                                                                     |
| <b>Deviation</b> Date        | Surveys      | S                        |                        | Description       | .DE                   | Je               | lob           |                                     |                                           | - 11.2    |                                                                     |
| Survey Da                    | ta           |                          |                        | MAIN WELLBO       | rke                   |                  |               |                                     | -1                                        | - 30.5    |                                                                     |
| MD (ftKB)                    | Incl (°)     | ) Azm (°)                | Method T               | VD (ftKB) VS (ft) | Depart (ft) NS        | (ft) EW (ft)     | DLS (°/100ft) | Build (°/100ft)                     | Turn (°/100ft) Unwrap<br>Displace (f      | - 34.4    | Cement; 11.0-<br>√ 1,525.0; 5/15/2001                               |
|                              |              |                          |                        |                   |                       |                  |               |                                     |                                           | - 1,517.1 | Surface; 8 5/8;<br>24.00; J-55; 1,517.0                             |
|                              |              |                          |                        |                   |                       |                  |               |                                     |                                           | - 1,524.9 |                                                                     |
|                              |              |                          |                        |                   |                       |                  |               |                                     |                                           | - 2,059.4 | INT. (FROM DV<br>——TOOL); 11.0-<br>3,919.0; 6/3/2001                |
|                              |              |                          |                        |                   |                       |                  |               |                                     |                                           | - 3,919.0 |                                                                     |
|                              |              |                          |                        |                   |                       |                  |               |                                     |                                           | _ 3,927.2 |                                                                     |
|                              |              |                          |                        |                   |                       |                  |               |                                     |                                           |           | Cement; 11.0-<br>                                                   |
|                              |              |                          |                        |                   |                       |                  |               |                                     |                                           | 3,929.5   | BOTTOM (\$40.0)                                                     |
|                              |              |                          |                        |                   |                       |                  |               |                                     |                                           | - 6,334.6 | Cement; 11.0-<br>                                                   |
|                              |              |                          |                        |                   |                       |                  |               |                                     |                                           | - 6,342.8 |                                                                     |
|                              |              |                          |                        |                   |                       |                  |               |                                     |                                           | - 6,406.2 |                                                                     |
|                              |              |                          |                        |                   |                       |                  |               |                                     |                                           | - 6,408.8 | WARDEN: DI NIDRY                                                    |
|                              |              |                          |                        |                   |                       |                  |               |                                     |                                           | - 6,462.9 | WARREN::BLNBRY/ TUBB/DRKD;  6.463.0.6.513.0:                        |
|                              |              |                          |                        |                   |                       |                  |               |                                     |                                           | 6,512.1   | 6,463.0-6,512.0;<br>49.00 Perforated; 6,463.0-<br>6,512.0; 6/5/2001 |
|                              |              |                          |                        |                   |                       |                  |               |                                     |                                           |           |                                                                     |
|                              |              |                          |                        |                   |                       |                  |               |                                     |                                           | 6,665.4   |                                                                     |
|                              |              |                          |                        |                   |                       |                  |               |                                     |                                           | - 6,683.7 |                                                                     |
|                              |              |                          |                        |                   |                       |                  |               |                                     |                                           | - 6,709.3 |                                                                     |
|                              |              |                          |                        |                   |                       |                  |               |                                     |                                           | - 6,734.6 |                                                                     |
|                              |              |                          |                        |                   |                       |                  |               |                                     |                                           | 6,736.5   | W   8                                                               |
|                              |              |                          |                        |                   |                       |                  |               |                                     |                                           | - 6,761.5 |                                                                     |
|                              |              |                          |                        |                   |                       |                  |               |                                     |                                           | - 6,763.5 |                                                                     |
|                              |              |                          |                        |                   |                       |                  |               |                                     |                                           | 6,788.4   |                                                                     |
|                              |              |                          |                        |                   |                       |                  |               |                                     |                                           |           |                                                                     |
|                              |              |                          |                        |                   |                       |                  |               |                                     |                                           | - 6,790.0 |                                                                     |
|                              |              |                          |                        |                   |                       |                  |               |                                     |                                           | - 6,790.4 | Porforated: 6 700.0                                                 |
|                              |              |                          |                        |                   |                       |                  |               |                                     |                                           | - 6,815.6 | Perforated; 6,790.0-<br>6,834.0; 6/4/2001                           |
|                              |              |                          |                        |                   |                       |                  |               |                                     |                                           | - 6,817.6 | Perforated; 6,790.0-6,834.0; 6/4/2001                               |
|                              |              |                          |                        |                   |                       |                  |               |                                     |                                           | - 6,834.0 |                                                                     |
|                              |              |                          |                        |                   |                       |                  |               |                                     |                                           | - 6,842.5 |                                                                     |
|                              |              |                          |                        |                   |                       |                  |               |                                     |                                           | 6,844.5   |                                                                     |
|                              |              |                          |                        |                   |                       |                  |               |                                     |                                           |           |                                                                     |
|                              |              |                          |                        |                   |                       |                  |               |                                     |                                           | - 6,858.6 |                                                                     |
|                              |              |                          |                        |                   |                       |                  |               |                                     |                                           | 6,869.4   |                                                                     |
|                              |              |                          |                        |                   |                       |                  |               |                                     |                                           | - 6,871.4 |                                                                     |
|                              |              |                          |                        |                   |                       |                  |               |                                     |                                           | - 6,890.4 | 2-7; Pump Seating Nipple; 2 7/8; 2.25; 6,890.4; 6,891.5             |
|                              |              |                          |                        |                   |                       |                  |               |                                     |                                           | - 6,891.4 | 6,890.4; 6,891.5                                                    |
|                              |              |                          |                        |                   |                       |                  |               |                                     |                                           | - 6,894.4 | 0,090.4, 0,091.5                                                    |
|                              |              |                          |                        |                   |                       |                  |               |                                     |                                           | - 6,895.3 |                                                                     |
|                              |              |                          |                        |                   |                       |                  |               |                                     |                                           | 6,916.7   |                                                                     |
|                              |              |                          |                        |                   |                       |                  |               |                                     |                                           |           |                                                                     |
|                              |              |                          |                        |                   |                       |                  |               |                                     |                                           | 6,945.5   | Production; 2 7/8;                                                  |
|                              |              |                          |                        |                   |                       |                  |               |                                     |                                           | - 6,946.2 | BOTTOM (FROM                                                        |
|                              |              |                          |                        |                   |                       |                  |               |                                     |                                           | - 7,829.1 | SHOE) (plug);<br>7,829.0-7,875.0;                                   |
|                              |              |                          |                        |                   |                       |                  |               |                                     |                                           | - 7,829.7 | 6/3/2001                                                            |
|                              |              |                          |                        |                   |                       |                  |               |                                     |                                           | - 7,831.0 |                                                                     |
|                              |              |                          |                        |                   |                       |                  |               |                                     |                                           | _ 7,873.7 |                                                                     |
|                              |              |                          |                        |                   |                       |                  |               |                                     |                                           | 7,875.0   | Production; 5 1/2;                                                  |
|                              |              |                          |                        |                   |                       |                  |               |                                     |                                           | 7,875.0   | 17.00; J-55; 7,875.0                                                |
| Released                     | l to Im      | aging: 8/2               | <del>20/2024 2:2</del> | 0:27 PM           |                       |                  |               |                                     |                                           |           | -                                                                   |