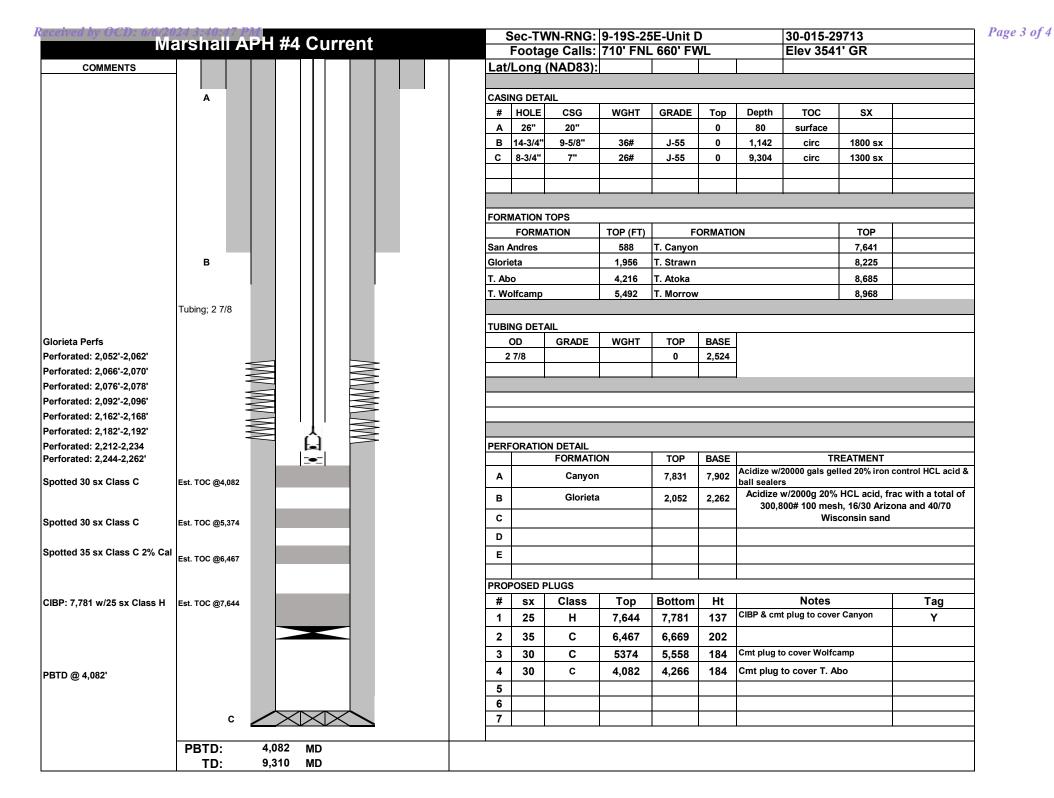

#### Marshall APH #4 30-015-29713

Silverback Operating II, LLC has plugged and abandon this well as follows:

Wellbore schematics attached.

District I 1625 N. French Dr., Hobbs, NM 88240 Phone:(575) 393-6161 Fax:(575) 393-0720 District II

811 S. First St., Artesia, NM 88210 Phone:(575) 748-1283 Fax:(575) 748-9720