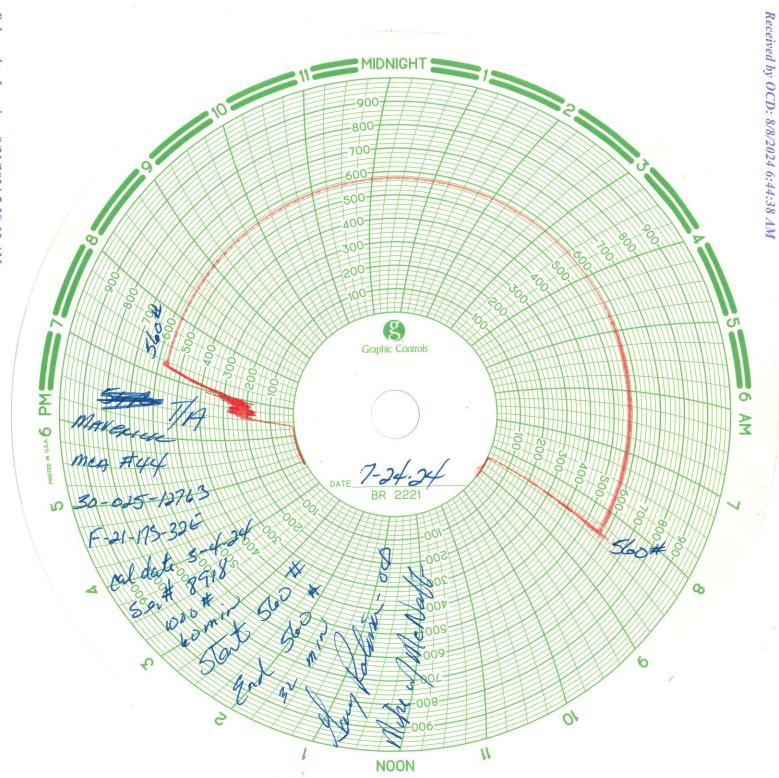

- 1. TA status will be effective for a period of up to one year from the date of sundry approval and can be renewed annually thereafter per IM NM-2016-017.
- 2. A bridge plug (CIBP) must be installed 50 to 100 feet above any open perforations/open hole/kick off point. The CIBP must be capped with either a minimum of 25 sacks of cement if placed with tubing or 35 feet of cement if placed with a bailer. The top of the cement must be verified by tagging.
- 3. The wellbore must be filled with corrosion inhibited fluid and pressure tested to 500 psi. The casing shall be capable of holding this pressure for at least 30 minutes. If the well does not pass the casing integrity test, then the operator shall, within 30 days, submit a procedure to either repair the casing or to plug and abandon the well.
- 4. Contact the appropriate BLM office at least 24 hours prior to the scheduled Casing Integrity Test. For wells in Eddy County, 575-361-2822; Lea County 575-393-3612.
- 5. All downhole production/injection equipment (tubing, rods, etc.) shall be removed from the casing if it is not isolated by a packer.
- 6. A bradenhead test must be conducted. If the test indicates a problem, a remedial plan and time frame for remediation shall be submitted within ninety (90) days of the test.
- 7. Submit a subsequent Sundry Notice (Form 3160-5) with the following information:
  - a. A well bore diagram with all perforations, CIBP's, and tops of cement on CIBP's.
  - b. A description of the temporary abandonment procedure.
  - c. A clear copy or the original of the pressure test chart.

# Energy, Minerals and Natural Resources Department Oil Conservation Division Hobbs District Office

|                                         |               |              | Operator I       |                                                                                                                                                                                                                                                                                                                                                                                                                                                                                                                                                                                                                                                                                                                                                                                                                                                                                                                                                                                                                                                                                                                                                                                                                                                                                                                                                                                                                                                                                                                                                                                                                                                                                                                                                                                                                                                                                                                                                                                                                                                                                                                                | (DENHE                             | AD IE                    | ST REPOR                                | L          | ,           | 1 IA      | Number         |
|-----------------------------------------|---------------|--------------|------------------|--------------------------------------------------------------------------------------------------------------------------------------------------------------------------------------------------------------------------------------------------------------------------------------------------------------------------------------------------------------------------------------------------------------------------------------------------------------------------------------------------------------------------------------------------------------------------------------------------------------------------------------------------------------------------------------------------------------------------------------------------------------------------------------------------------------------------------------------------------------------------------------------------------------------------------------------------------------------------------------------------------------------------------------------------------------------------------------------------------------------------------------------------------------------------------------------------------------------------------------------------------------------------------------------------------------------------------------------------------------------------------------------------------------------------------------------------------------------------------------------------------------------------------------------------------------------------------------------------------------------------------------------------------------------------------------------------------------------------------------------------------------------------------------------------------------------------------------------------------------------------------------------------------------------------------------------------------------------------------------------------------------------------------------------------------------------------------------------------------------------------------|------------------------------------|--------------------------|-----------------------------------------|------------|-------------|-----------|----------------|
| MAVERICK NATURAL RESOURCES              |               |              |                  |                                                                                                                                                                                                                                                                                                                                                                                                                                                                                                                                                                                                                                                                                                                                                                                                                                                                                                                                                                                                                                                                                                                                                                                                                                                                                                                                                                                                                                                                                                                                                                                                                                                                                                                                                                                                                                                                                                                                                                                                                                                                                                                                |                                    |                          | 30-025-12763                            |            |             |           |                |
|                                         | Property Name |              |                  |                                                                                                                                                                                                                                                                                                                                                                                                                                                                                                                                                                                                                                                                                                                                                                                                                                                                                                                                                                                                                                                                                                                                                                                                                                                                                                                                                                                                                                                                                                                                                                                                                                                                                                                                                                                                                                                                                                                                                                                                                                                                                                                                |                                    |                          |                                         | Well No    |             |           |                |
|                                         |               |              | МС               | :A                                                                                                                                                                                                                                                                                                                                                                                                                                                                                                                                                                                                                                                                                                                                                                                                                                                                                                                                                                                                                                                                                                                                                                                                                                                                                                                                                                                                                                                                                                                                                                                                                                                                                                                                                                                                                                                                                                                                                                                                                                                                                                                             |                                    |                          | 0.1000000000000000000000000000000000000 |            |             |           | 044            |
| UL - Lot SEC                            | Tı            | 1sp<br>17S   | Range<br>32E     | Surface Loc<br>Feet From<br>2615                                                                                                                                                                                                                                                                                                                                                                                                                                                                                                                                                                                                                                                                                                                                                                                                                                                                                                                                                                                                                                                                                                                                                                                                                                                                                                                                                                                                                                                                                                                                                                                                                                                                                                                                                                                                                                                                                                                                                                                                                                                                                               | ation<br>N/S Li<br>N<br>'ell Statu |                          | Feet From                               | m E/       | W Line<br>W |           | County         |
| YES TA'D WELL                           | NO (          | YES          | SHUT-IN          | NO INJ                                                                                                                                                                                                                                                                                                                                                                                                                                                                                                                                                                                                                                                                                                                                                                                                                                                                                                                                                                                                                                                                                                                                                                                                                                                                                                                                                                                                                                                                                                                                                                                                                                                                                                                                                                                                                                                                                                                                                                                                                                                                                                                         | INJECT                             |                          | WD OII                                  |            | DUCER       | GAS       | 7-24-29        |
| Pressure                                |               | (A)Surfa     | ce               | (B)Interm                                                                                                                                                                                                                                                                                                                                                                                                                                                                                                                                                                                                                                                                                                                                                                                                                                                                                                                                                                                                                                                                                                                                                                                                                                                                                                                                                                                                                                                                                                                                                                                                                                                                                                                                                                                                                                                                                                                                                                                                                                                                                                                      | (1)                                | (C)Inte                  | erm (2)                                 | (D)        | Prod Csg    |           | (E)Tubing NowE |
| Flow Characteris                        | tics          |              |                  |                                                                                                                                                                                                                                                                                                                                                                                                                                                                                                                                                                                                                                                                                                                                                                                                                                                                                                                                                                                                                                                                                                                                                                                                                                                                                                                                                                                                                                                                                                                                                                                                                                                                                                                                                                                                                                                                                                                                                                                                                                                                                                                                |                                    | -                        | /                                       |            |             |           | WTR            |
| Puff Steady Flow                        |               | Y            | (N)              | Y / N                                                                                                                                                                                                                                                                                                                                                                                                                                                                                                                                                                                                                                                                                                                                                                                                                                                                                                                                                                                                                                                                                                                                                                                                                                                                                                                                                                                                                                                                                                                                                                                                                                                                                                                                                                                                                                                                                                                                                                                                                                                                                                                          |                                    | The district of the last | Y / N<br>Y //N                          |            | Y / (1)     |           | GAS            |
| Surges                                  |               | Y            |                  | YN                                                                                                                                                                                                                                                                                                                                                                                                                                                                                                                                                                                                                                                                                                                                                                                                                                                                                                                                                                                                                                                                                                                                                                                                                                                                                                                                                                                                                                                                                                                                                                                                                                                                                                                                                                                                                                                                                                                                                                                                                                                                                                                             |                                    |                          | Y / N                                   |            | Y / N       | 1         | 0/3            |
| Down to Nothir                          | ng            | (Y           | N                | Y/ N                                                                                                                                                                                                                                                                                                                                                                                                                                                                                                                                                                                                                                                                                                                                                                                                                                                                                                                                                                                                                                                                                                                                                                                                                                                                                                                                                                                                                                                                                                                                                                                                                                                                                                                                                                                                                                                                                                                                                                                                                                                                                                                           |                                    |                          | y / N                                   |            | Y           | N         |                |
| Gas or Oil                              |               | Υ            | N                | Y / N                                                                                                                                                                                                                                                                                                                                                                                                                                                                                                                                                                                                                                                                                                                                                                                                                                                                                                                                                                                                                                                                                                                                                                                                                                                                                                                                                                                                                                                                                                                                                                                                                                                                                                                                                                                                                                                                                                                                                                                                                                                                                                                          |                                    | /                        | Y / N                                   |            | Y           | 1         |                |
| Water                                   |               | Y            | /(N/             | / Y / N                                                                                                                                                                                                                                                                                                                                                                                                                                                                                                                                                                                                                                                                                                                                                                                                                                                                                                                                                                                                                                                                                                                                                                                                                                                                                                                                                                                                                                                                                                                                                                                                                                                                                                                                                                                                                                                                                                                                                                                                                                                                                                                        |                                    |                          | Y / N                                   |            | . /         | v)        |                |
| Remarks-Please<br>1-24-24-<br>GARG cane | Sur<br>+ A    | for each str | ring (A,B,C,D) ; | pertinent information be to be | p pe                               | rding b                  | leed down o                             | or continu | ous build i | ip if app | olies.         |
| Signature:                              |               |              |                  |                                                                                                                                                                                                                                                                                                                                                                                                                                                                                                                                                                                                                                                                                                                                                                                                                                                                                                                                                                                                                                                                                                                                                                                                                                                                                                                                                                                                                                                                                                                                                                                                                                                                                                                                                                                                                                                                                                                                                                                                                                                                                                                                |                                    |                          |                                         | (          | OIL CONS    | ERVATI    | ION DIVISION   |
| Print name:                             |               |              |                  |                                                                                                                                                                                                                                                                                                                                                                                                                                                                                                                                                                                                                                                                                                                                                                                                                                                                                                                                                                                                                                                                                                                                                                                                                                                                                                                                                                                                                                                                                                                                                                                                                                                                                                                                                                                                                                                                                                                                                                                                                                                                                                                                |                                    |                          | Ent                                     | ered in F  | RBDMS       |           |                |