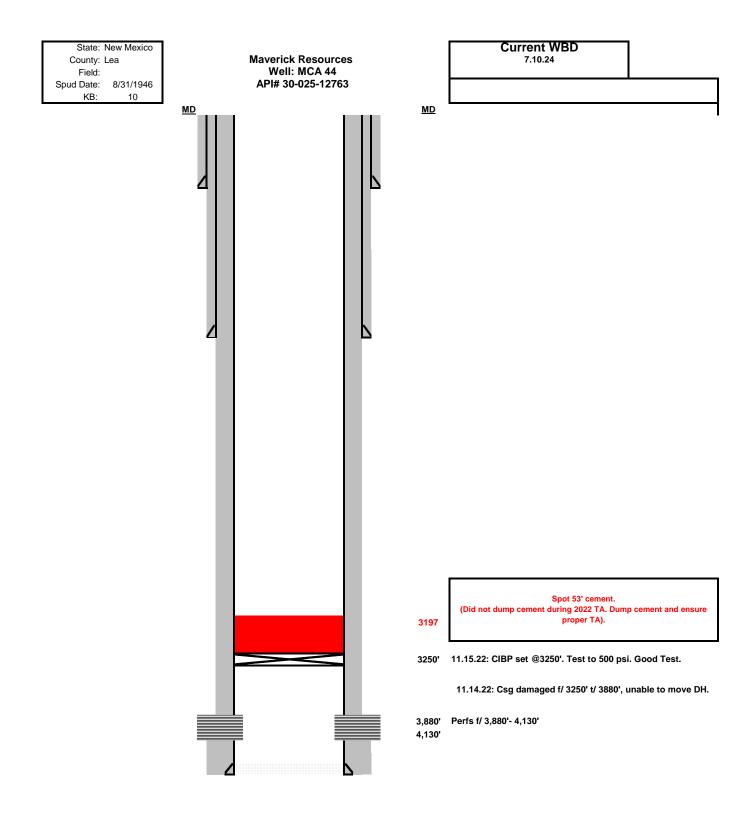

**Actual Procedure:** Maverick Permian LLC is filing the below TA job requesting a TA status for 12 months. 7/15/2024 - AOL X TGSM X MIRU RENEGADE WIRELINE X FLANGE UP WIRELINE BOP AND LUBE X DUMP 53' CEMENT ON TOP OF CIBP @ 3249' X RDWL X INSTALL WH PACKING X SDON 7/16/2024 - AOL. TGSM. RUN WIRELINE AND TAG TOC @3197'. RIGGED DOWN WIRELINE. NUWH. 7/24/2024 - RIG UP PUMP TRUCK. RUN MIT WITH NMOCD. PASSED AND APPROVED BY NMOCD.

- 1. TA status will be effective for a period of up to one year from the date of sundry approval and can be renewed annually thereafter per IM NM-2016-017.
- 2. A bridge plug (CIBP) must be installed 50 to 100 feet above any open perforations/open hole/kick off point. The CIBP must be capped with either a minimum of 25 sacks of cement if placed with tubing or 35 feet of cement if placed with a bailer. The top of the cement must be verified by tagging.
- 3. The wellbore must be filled with corrosion inhibited fluid and pressure tested to 500 psi. The casing shall be capable of holding this pressure for at least 30 minutes. If the well does not pass the casing integrity test, then the operator shall, within 30 days, submit a procedure to either repair the casing or to plug and abandon the well.
- 4. Contact the appropriate BLM office at least 24 hours prior to the scheduled Casing Integrity Test. For wells in Eddy County, 575-361-2822; Lea County 575-393-3612.
- 5. All downhole production/injection equipment (tubing, rods, etc.) shall be removed from the casing if it is not isolated by a packer.
- 6. A bradenhead test must be conducted. If the test indicates a problem, a remedial plan and time frame for remediation shall be submitted within ninety (90) days of the test.
- 7. Submit a subsequent Sundry Notice (Form 3160-5) with the following information:
  - a. A well bore diagram with all perforations, CIBP's, and tops of cement on CIBP's.
  - b. A description of the temporary abandonment procedure.
  - c. A clear copy or the original of the pressure test chart.