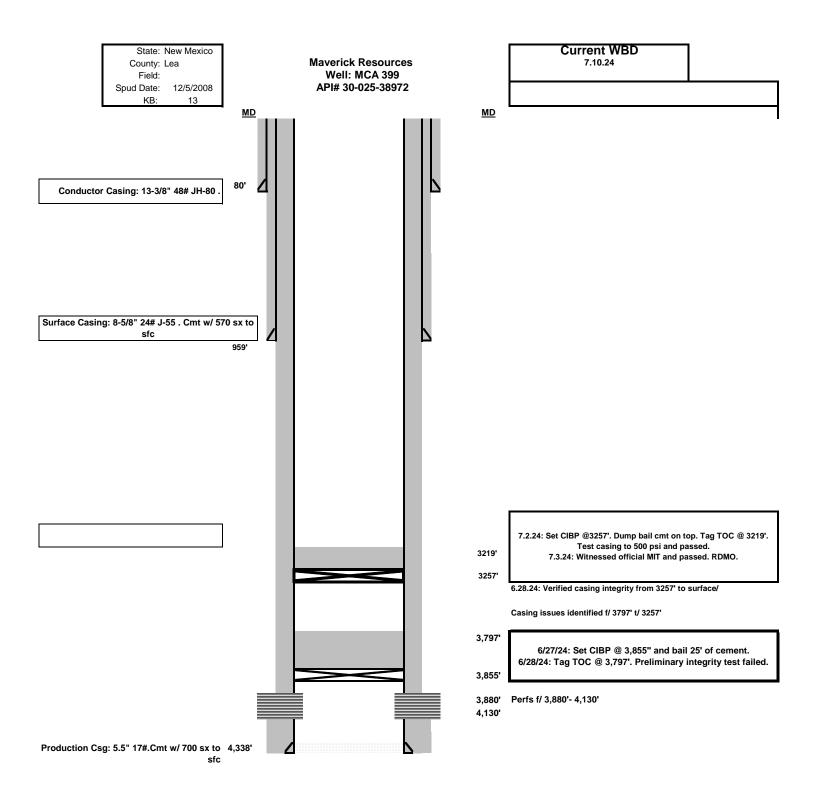

**Actual Procedure:** Maverick Permian LLC is respectfully submitting the sub TA report for 12 months TA status.. The following procedure is listed below. Attached current WBD. 6.27.24 RIMU 6.27.24: Set CIBP @ 3,855" and bail 25' of cement. 6.28.24: Tag TOC @ 3,797'. Preliminary integrity test failed. 7.1.24: Reached out top BLM regarding adjusted TA plan, Zota Stevens approved via email on 7.1.2024 at 4:24 central 7.2.24: Set CIBP @3257'. Dump bail cmt on top. Tag TOC @ 3219'. Test casing to 500 psi and passed. 7.3.24: NMOCD Witnessed official MIT and passed to resolve state requirements. RDMO.

### **Actual Procedure**

Copy\_of\_MCA\_399\_\_Current\_WBD\_Post\_Job\_7\_10\_24\_20240711095229\_20240801181240.pdf

- 1. TA status will be effective for a period of up to one year from the date of sundry approval and can be renewed annually thereafter per IM NM-2016-017.
- 2. A bridge plug (CIBP) must be installed 50 to 100 feet above any open perforations/open hole/kick off point. The CIBP must be capped with either a minimum of 25 sacks of cement if placed with tubing or 35 feet of cement if placed with a bailer. The top of the cement must be verified by tagging.
- 3. The wellbore must be filled with corrosion inhibited fluid and pressure tested to 500 psi. The casing shall be capable of holding this pressure for at least 30 minutes. If the well does not pass the casing integrity test, then the operator shall, within 30 days, submit a procedure to either repair the casing or to plug and abandon the well.
- 4. Contact the appropriate BLM office at least 24 hours prior to the scheduled Casing Integrity Test. For wells in Eddy County, 575-361-2822; Lea County 575-393-3612.
- 5. All downhole production/injection equipment (tubing, rods, etc.) shall be removed from the casing if it is not isolated by a packer.
- 6. A bradenhead test must be conducted. If the test indicates a problem, a remedial plan and time frame for remediation shall be submitted within ninety (90) days of the test.
- 7. Submit a subsequent Sundry Notice (Form 3160-5) with the following information:
  - a. A well bore diagram with all perforations, CIBP's, and tops of cement on CIBP's.
  - b. A description of the temporary abandonment procedure.
  - c. A clear copy or the original of the pressure test chart.