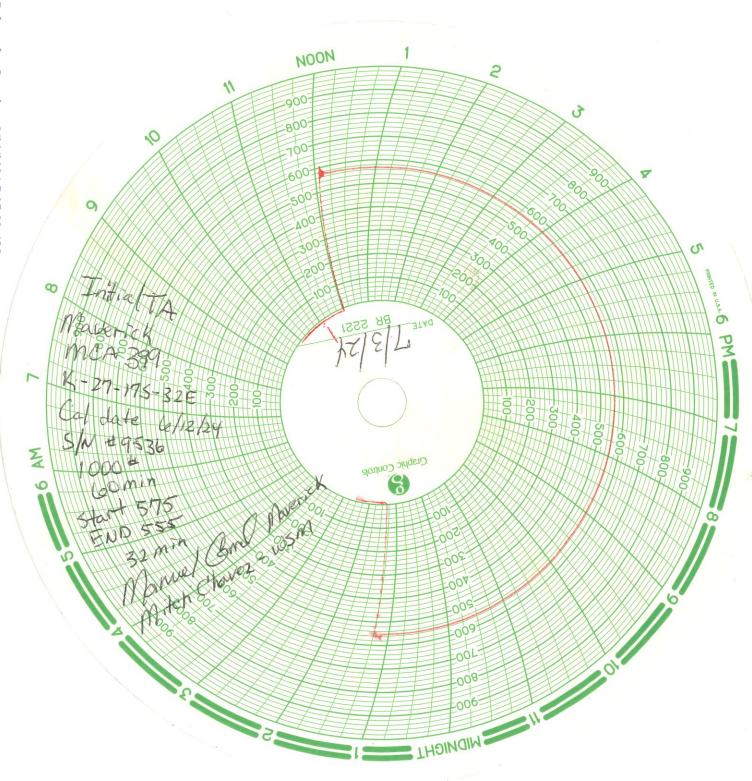

**Actual Procedure:** Maverick Permian LLC is respectfully submitting the sub TA report for 12 months TA status.. The following procedure is listed below. Attached current WBD. 6.27.24 RIMU 6.27.24: Set CIBP @ 3,855" and bail 25' of cement. 6.28.24: Tag TOC @ 3,797'. Preliminary integrity test failed. 7.1.24: Reached out top BLM regarding adjusted TA plan, Zota Stevens approved via email on 7.1.2024 at 4:24 central 7.2.24: Set CIBP @3257'. Dump bail cmt on top. Tag TOC @ 3219'. Test casing to 500 psi and passed. 7.3.24: NMOCD Witnessed official MIT and passed to resolve state requirements. RDMO.

- 1. TA status will be effective for a period of up to one year from the date of sundry approval and can be renewed annually thereafter per IM NM-2016-017.
- 2. A bridge plug (CIBP) must be installed 50 to 100 feet above any open perforations/open hole/kick off point. The CIBP must be capped with either a minimum of 25 sacks of cement if placed with tubing or 35 feet of cement if placed with a bailer. The top of the cement must be verified by tagging.
- 3. The wellbore must be filled with corrosion inhibited fluid and pressure tested to 500 psi. The casing shall be capable of holding this pressure for at least 30 minutes. If the well does not pass the casing integrity test, then the operator shall, within 30 days, submit a procedure to either repair the casing or to plug and abandon the well.
- 4. Contact the appropriate BLM office at least 24 hours prior to the scheduled Casing Integrity Test. For wells in Eddy County, 575-361-2822; Lea County 575-393-3612.
- 5. All downhole production/injection equipment (tubing, rods, etc.) shall be removed from the casing if it is not isolated by a packer.
- 6. A bradenhead test must be conducted. If the test indicates a problem, a remedial plan and time frame for remediation shall be submitted within ninety (90) days of the test.
- 7. Submit a subsequent Sundry Notice (Form 3160-5) with the following information:
  - a. A well bore diagram with all perforations, CIBP's, and tops of cement on CIBP's.
  - b. A description of the temporary abandonment procedure.
  - c. A clear copy or the original of the pressure test chart.