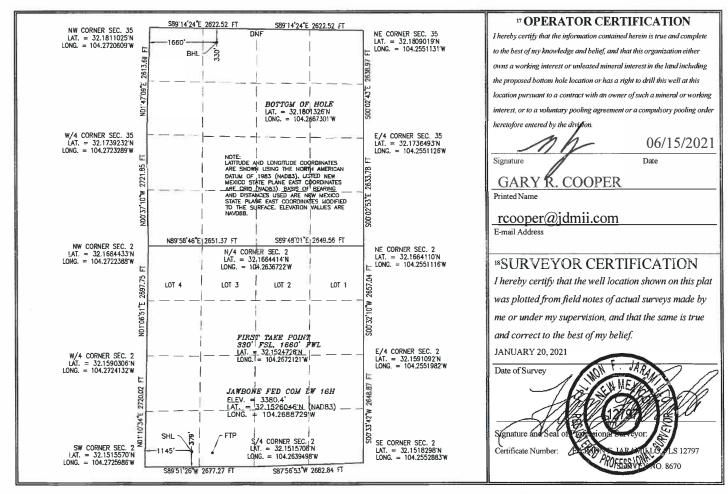

☐ AMENDED REPORT

WELL LOCATION AND ACREAGE DEDICATION PLAT

| <sup>1</sup> API Number    | <sup>2</sup> Pool Code | <sup>3</sup> Pool Name    |                          |
|----------------------------|------------------------|---------------------------|--------------------------|
| 30-015-49665               | 98220                  | PURPLE SAGE WOLFCAMP, GAS |                          |
| <sup>4</sup> Property Code | <sup>5</sup> Property  | Name                      | <sup>6</sup> Well Number |
| 332759                     | JAWBONE FED COM LW     |                           | 16H                      |
| <sup>7</sup> OGRID №.      | 8 Operator             | Name                      | <sup>9</sup> Elevation   |
| 15363                      | MURCHISON OIL          | AND GAS, LLC              | 3380.4                   |

Feet from the East/West line UE, or lot no. Lot Idn North/South line Section Township Range Feet from the County 25 S 379 **SOUTH** 1145 WEST **EDDY** M 2 26 E <sup>11</sup> Bottom Hole Location If Different From Surface North/South line Lot Idn Feet from the Feet from the East/West line UL or lot no. Section Township Range County 35 330 **NORTH** 1660 WEST **EDDY** C 24 S 26 E 15 Order No. 12 Dedicated Acres 13 Joint or Infill 14 Consolidation Code 640