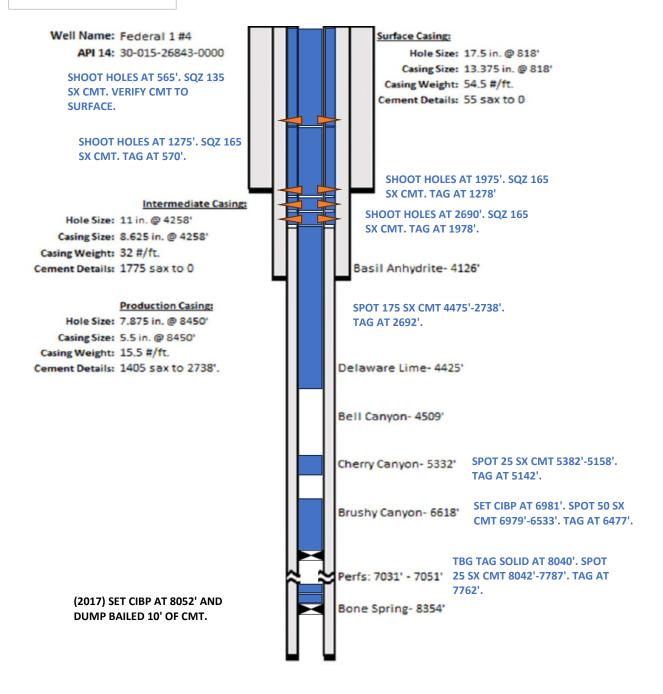

Actual Procedure: THE FINAL WELLBORE AND JOB SUMMARY REPORT ARE ATTACHED. THE WELLHEAD WAS

CUT AND CAPPED ON 2/15/2024.

# FINAL WELLBORE 6/5/2024