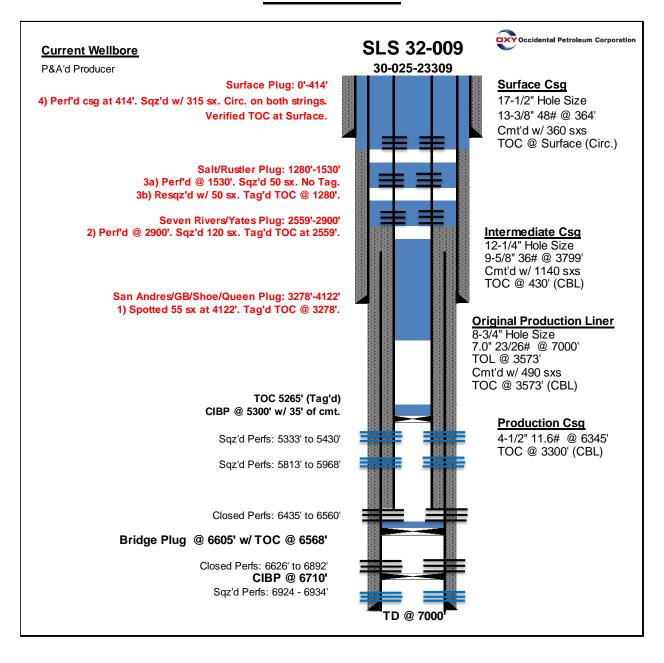

| Date     | Daily Summary                                                                                                                                                                                                                                                                                                                                                                                                                                                                                                                                                                                                                                                                                                                                                                                                                                                                                                                               |
|----------|---------------------------------------------------------------------------------------------------------------------------------------------------------------------------------------------------------------------------------------------------------------------------------------------------------------------------------------------------------------------------------------------------------------------------------------------------------------------------------------------------------------------------------------------------------------------------------------------------------------------------------------------------------------------------------------------------------------------------------------------------------------------------------------------------------------------------------------------------------------------------------------------------------------------------------------------|
| 6/3/2024 | TBG and CSG at 0 psi. Cellar dug out and surface equipment replaced. Rigged up PU and P&A equipment, Removed wellhead cap flange and nippled up BOP. Positioned TBG tongs and spotted TBG float with 2 JTS of 2 3/8" TBG, tagging CIBP with cement at 5264'. Rigged up cement truck and circulated well with 75 bbls gel brine. Secured well, SION.                                                                                                                                                                                                                                                                                                                                                                                                                                                                                                                                                                                         |
| 6/4/2024 | SITP and SICP at 0 psi. POOH and laid down 35 jts of 2 3/8" TBG, set EOT at 4122'. Rigged up cement truck, spotted balance plug with 55 sx of Class C cement at 4122', displaced with 13 bbls of gel brine, WOC and tagged. POOH, laid down 28 jts to float, pulled 20 jts to derrick, WOC. RIH with 20 jts, tagged TOC at 3278', good tag. POOH, laid down 30 jts to float, pulled remaining 73 jts to derrick. RIH with 4 1/2" AD1 packer and 74 jts of 2 3/8" TBG, set packer at 2328', tested CSG to 500 psi, held good. MIRU WL, RIH with 1 9/16" gun, perforated 4 1/2" CSG at 2900', rigged down WL. Rigged up cement truck, Establish PIR of 2 bpm @ 1000 psi, total of 20 bbls, no circulation to surface. Mixed and squeezed 120 sx of Class C cement under packer, displaced with 12 bbls of gel brine, 70 sx into pumping cement, well started circulating up 7" CSG, finished squeeze, SIIP at 0 psi, WOC. Secured well, SION. |
| 6/5/2024 | SITP and SICP at 0 psi. Released pkr and RIH with 2 3/8" TBG, tagged TOC at 2559' with good tag. POOH and laid down 43 jts to float, set pkr at 1212', tested pkr and csg to 500 psi, held good. MIRU WL, RIH with 1 9/16" gun, perf 4 1/2" csg at 1530', RIG down WL. Rig up cmt truck, Established PIR of 2.5 bpm at 800 psi, circulated up 7" csg, circulated clean with 45 bbls gel brine, mixed and sqz 50 sx class c cement, displaced with 8 bbls gel brine, SIIP at 0 psi, shut in well and WOC. Opened well, 0 psi, released pkr, RIH with 10 jts, EOT at 1531', laid down 10 jts. Reset pkr at 1212', Established PIR of 2 bpm at 200 psi, still circulating up 7" csg, closed and pressure tested 7" csg to 600 psi. Re sqz'd salt/rustler plug at 1530', mixed and pumped 50 sx class c cement, displaced with 8 bbls gel brine, SIIP at 0 psi, shut in well, WOC and tagged. Secured well, SION.                               |
| 6/6/2024 | SITP and SICP both at 0 psi. Released packer and RIH with 2 joints, tag'd TOC at 1280' with a good tag. POOH and laid down 39 joints of 2 3/8" TBG, set packer with one joint at 33'. MIRU wireline (WL), RIH with 1 9/16" gun, perforated 4 1/2" CSG at 414'. Rigged down WL, rigged up cement truck, and established PIR of 2 bpm at 300 psi, circulating up 7" CSG and 9 5/8" surface CSG. Released packer, laid down, raised floor, and nippled down BOP. Rigged up cement truck again, circulated 315 sacks of Class C cement at 414' to surface up both casings with good cement to surface. Shut in well with 200 psi. Verified cement to surface, rigged down PU and P&A equipment, cleaned location, and moved off location.                                                                                                                                                                                                       |