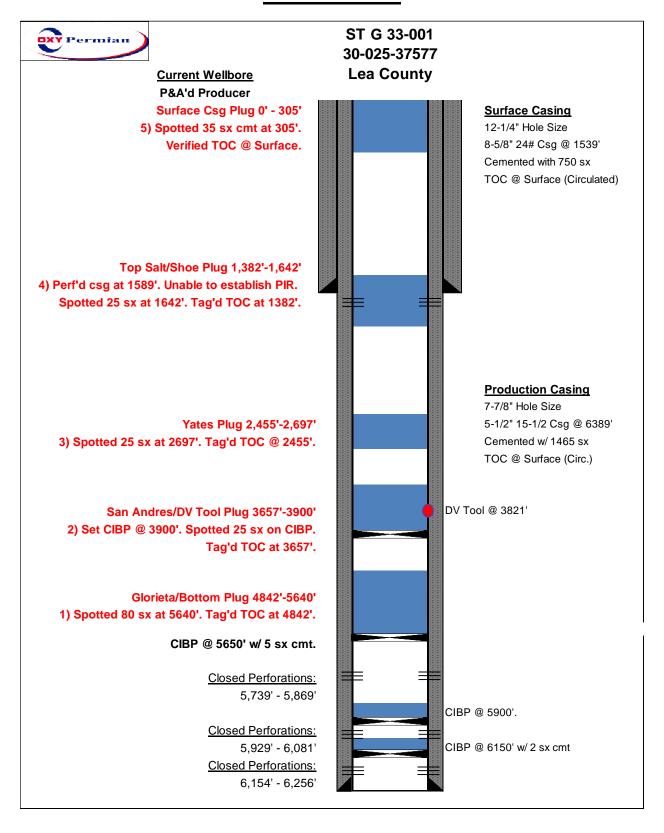

| Date      | Daily Summary                                                                                                                                                                                                                                                                                                                                                                                                                                                                                                                                                                                                                                                                                                                                                                                                                                                                                                                                                                      |
|-----------|------------------------------------------------------------------------------------------------------------------------------------------------------------------------------------------------------------------------------------------------------------------------------------------------------------------------------------------------------------------------------------------------------------------------------------------------------------------------------------------------------------------------------------------------------------------------------------------------------------------------------------------------------------------------------------------------------------------------------------------------------------------------------------------------------------------------------------------------------------------------------------------------------------------------------------------------------------------------------------|
| 6/6/2024  | CSG = 0 psi. Cellar dug out, surface nipples and valves replaced. MIRU PU. Equipment set out and BOP function tested. ND wellhead with 4' sub, NU BOP, and lowered rig floor. Secured well, SION.                                                                                                                                                                                                                                                                                                                                                                                                                                                                                                                                                                                                                                                                                                                                                                                  |
| 6/7/2024  | CSG = 0 psi. Rigged up Rooster WL, RIH and ran CBL from 5400' to surface, confirming good cement to surface, RD WL. PU 174 jts 2-3/8" Workstring, tagged TOC at 5640' with a good tag. Rigged up cement truck, circulated well with 140 bbls of gel brine at 5640'. Mixed and spotted 80 sacks of Class C cement at 5640', displaced with 18.5 bbls of gel brine. POOH, laying down 24 jts of 2-3/8" to float, pulled 20 jts to derrick. Secured well, SION.                                                                                                                                                                                                                                                                                                                                                                                                                                                                                                                       |
| 6/8/2024  | TBG = 0 psi, CSG = 0 psi. RIH with 20 jts of 2-3/8" TBG, tagged TOC at 4842' with a good tag. POOH, laying down 29 jts to float. Continued POOH with 120 jts of 2-3/8" to derrick. RIH with 5 1/2" CIBP and 120 jts of 2 3/8" TBG. Set CIBP at 3900', laying down one jt afterwards. Secured well, SION.                                                                                                                                                                                                                                                                                                                                                                                                                                                                                                                                                                                                                                                                           |
| 6/10/2024 | TBG and CSG both at 0 psi. Spotted 25 sx cmt on top of CIBP at 3,900', displacing with 14 bbls of gel brine. Laid down 7 jts and pulled 10 jts to the derrick, then WOC. Opened well at 0 psi and RIH with 20 jts of 2-3/8" TBG, tagging TOC at 3,657' with a good tag. POOH and laid down 30 jts of 2-3/8" TBG to float, set EOT at 2,697' with 83 jts of 2-3/8" TBG. Rigged up cement truck again, spotted balance plug with 25 sacks of Class C cement at 2,697', and displaced with 9.5 bbls of gel brine. POOH, laid down 7 jts to float, and pulled 20 jts to the derrick. Secured well, SION.                                                                                                                                                                                                                                                                                                                                                                               |
| 6/11/2024 | TBG = 0 psi, CSG = 0 psi. RIH with 20 jts of 2-3/8" TBG, tagged TOC @ 2455' with a good tag. POOH with 38 jts to derrick, continued POOH laying down 38 jts to float. RBIH with 5 1/2" AD1 PKR and 38 jts of 2-3/8" WS TBG, set PKR @ 1235', load test on PKR showed 550 psi held good. MIRU WL, RIH with 1-9/16" gun, perf 5-1/2" CSG @ 1589', rig down WL. Rig up cmt truck, Unable to establish PIR @ 1800 psi, Notified NMOCD, approved to drop and spot 25 sacks. RIH picking up 12 jts of 2-3/8" TBG, set EOT @ 1642', spot balance plug with 25 sacks of class C cement from 1642', displaced with 5 bbls of gel brine. POOH laying down 7 jts to float, pulled 20 jts to derrick, WOC. RIH with 20 jts of 2-3/8" TBG, tagged TOC @ 1382' with a good tag. POOH laying down 34 jts to float, set EOT @ 305' with 9 jts. Rig up cmt truck, spot 35 sacks of class C cement from 305' to surface, lay down 9 jts to float, top off 5 1/2" CSG with cement. Secure well, SION. |
| 6/12/2024 | CSG at 0 psi, verified TOC at surface with good cement. Rigged down PU and P&A equipment, cleaned location, Moved off location.                                                                                                                                                                                                                                                                                                                                                                                                                                                                                                                                                                                                                                                                                                                                                                                                                                                    |