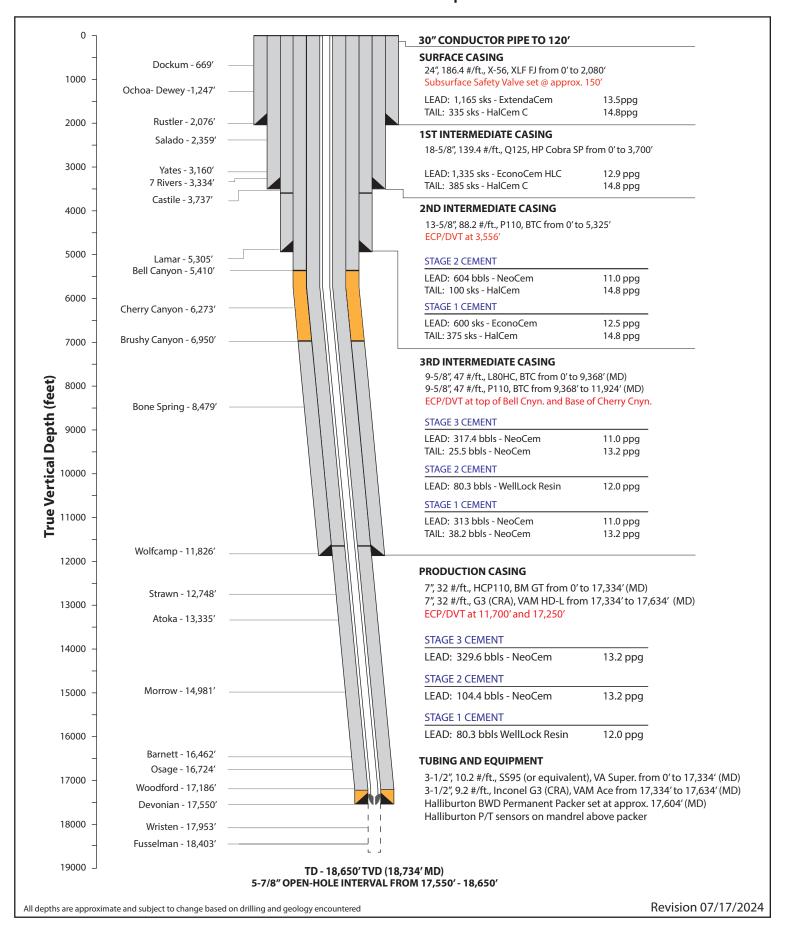

## DEVIATED WELL SCHEMATIC SALT CREEK AGI #2 (S21, T26S, R36E) 18.625-inch 1st Int. Option

District I
1625 N. French Dr., Hobbs, NM 88240
Phone: (575) 393-6161 Fax: (575) 393-0720

District II 811 S. First St., Artesia, NM 88210 Phone:(575) 748-1283 Fax:(575) 748-9720