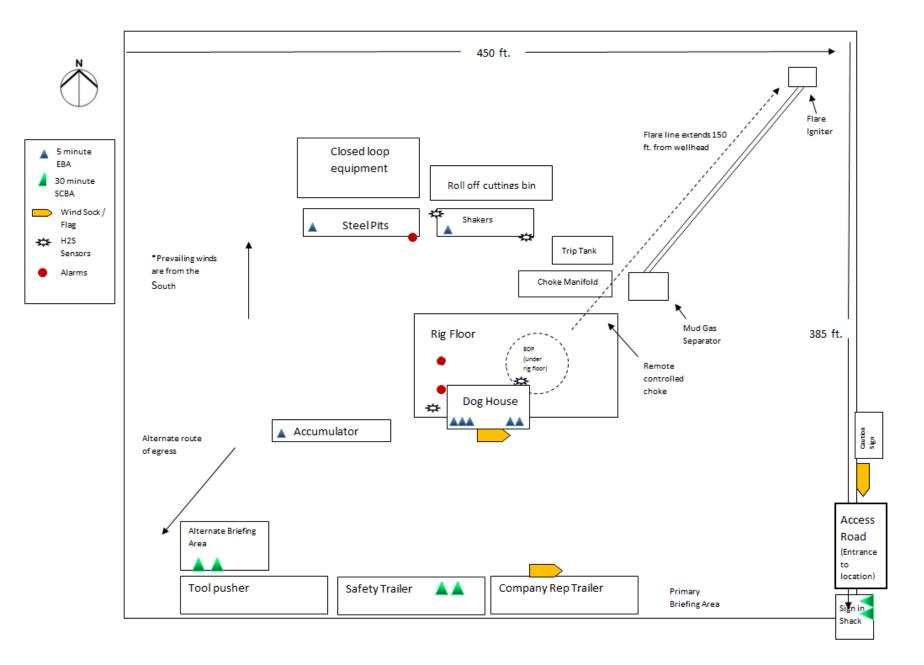

### Other proposed operations facets description:

- Authorization to use the spudder rig to spud the well and set surface and intermediate casing. The drilling rig will move in less than 90 days to continue drilling operations. Rig layouts attached.

### Other proposed operations facets attachment:

8\_well\_rig\_layout\_patterson2\_20220722074159.pdf CUSA\_Spudder\_Rig\_Data\_20220722074244.pdf Operational\_Best\_Management\_Practices\_20220110074724.pdf