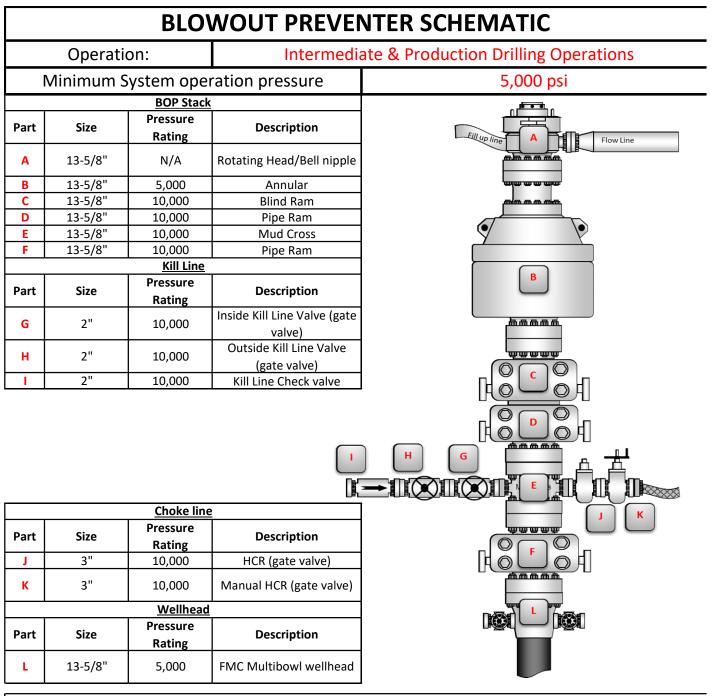

### Rating Depth: 12101

**Equipment:** Chevron respectfully request to vary from the Onshore Order 2 where it states: (A full BOP Test) shall be performed: when initially installed and whenever any seal subject to test pressure is broken. We propose to break test if able to finish the next hole section within 21 days of the previous full BOP test. No BOP components nor any break will ever surpass 21 days between testing. A break test will consist of a 250 psi low / 5,000 psi high for 10 min each test against the connection that was broken when skidding the rig. Upon the first nipple up of the pad a full BOP test will be performed. A full BOP test will be completed prior to drilling the production lateral sections unless the BOP connection was not broken prior to drilling that hole section (example: drilling straight from production into production liner hole section). A break test will only be performed on operations where BLM documentation states a 5M or less BOP can be utilized.

### Requesting Variance? YES

**Variance request:** Chevron respectfully requests a variance to use a FMC Technologies UH-S Multibowl wellhead, which will be run through the rig floor on surface casing. BOPE will be nippled up and tested after cementing surface casing. Subsequent tests will be performed as needed, not to exceed 30 days. The field report from FMC Technologies and BOP test information will be provided in a subsequent report at the end of the well. Please see the attached wellhead schematic. An installation manual has been placed on file with the BLM office and remains unchanged from previous submittal. All tests performed by third party

**Testing Procedure:** The stack will be tested as specified in the attached testing requirements. Batch drilling of the surface, production, and production liner will take place. A full BOP test will be performed per hole section, unless approval from BLM is received otherwise (see variance request). Flex choke hose will be used for all wells on the pad (see attached specs and variance). BOP test pressures and other documented tests may be recorded and documented via utilization of the IPT 'Suretec' Digital BOP Test Method in lieu of the standard test chart. In the event the IPT system is unavailable, the standard test chart will be used.

### **BOP Diagram Attachment:**

NM\_Slim\_Hole\_Wellhead\_6650\_psi\_UH\_S\_20220110065919.pdf

BLM\_5M\_Annular\_10M\_Rams\_Stackup\_and\_Test\_Plan\_20220110065934.pdf

Sundry\_Break\_Testing\_and\_WOC\_500\_psi\_Panther\_20220802151408.pdf