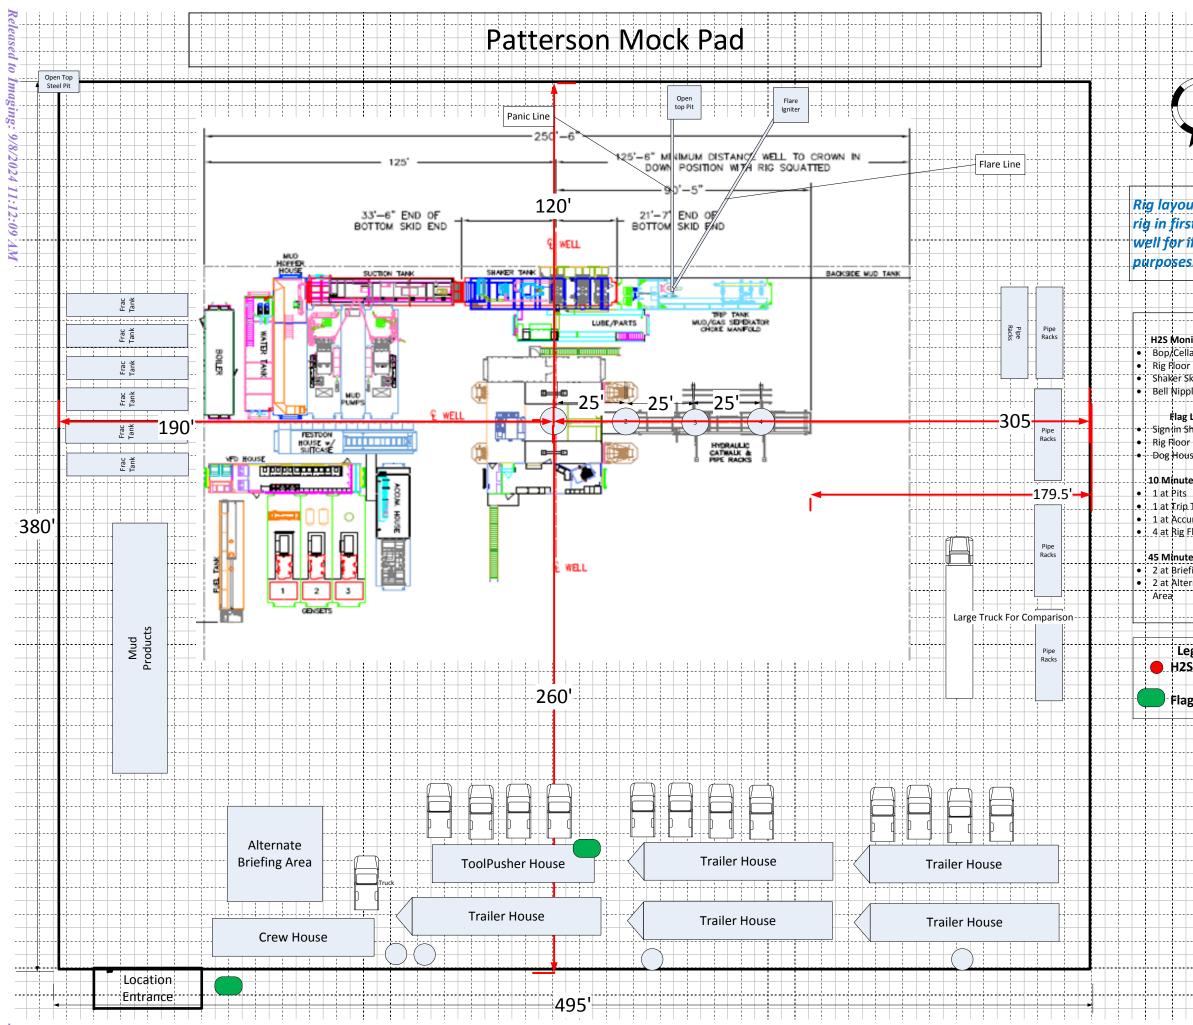

### Other proposed operations facets description:

- Authorization to use the spudder rig to spud the well and set surface and intermediate casing. The drilling rig will move in less than 90 days to continue drilling operations. Rig layouts attached.

### Other proposed operations facets attachment:

8\_well\_rig\_layout\_patterson2\_20220722074159.pdf CUSA\_Spudder\_Rig\_Data\_20220722074244.pdf Operational\_Best\_Management\_Practices\_20220110074724.pdf