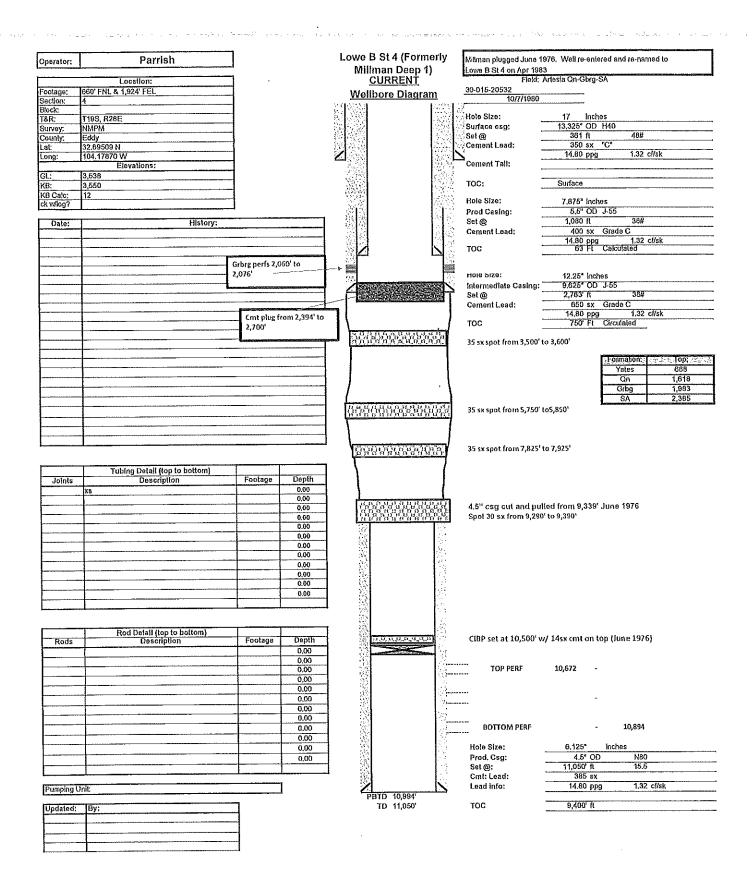

|                                                                                |                                        |                                              |



https://jmrservices.sharepoint.com/JMR Services Share/JMR Services/Customers/Abby/Well Files to Build/Waiting on Approvels/COP Lowe B State #4 C-103/TP COP (Parrish) Lowe B State #4 WBDs
Printed 6/28/2024 @ 3:04 PM



# State of New Mexico Energy, Minerals and Natural Resources Department Oil Conservation Division Standard Plugging Conditions



This document provides OCD's general plugging conditions of approval. It should be noted that the list below may not cover special plugging programs in unique and unusual cases, and OCD expressly reserves the right to impose additional requirements to the extent dictated by project conditions. The OCD also reserves the right to approve deviations from the below conditions if field conditions warrant a change. A C-103F NOI to P&A must be approved