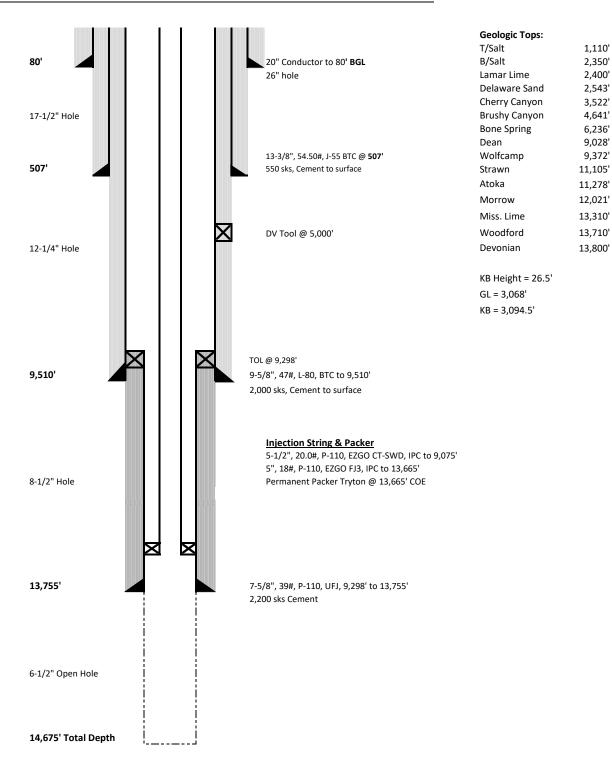

A new tubing string was ran along with a new permanent packer set with COE at 13,665′. The new injection tubing string is 5-1/2", 20.0#, HCP-110, EZGO CT-SWD, IPC from surface to 9,075′ by 5", 18#, HCP-110, EZGO FJ3-SWD, IPC from 9,075′ to 13,665′ with the XO at 9,075′. A new MIT and bradenhead test was called out and successfully performed after the workover to ensure wellbore integrity. A final installation wellbore diagram is attached for reference.

## Carleton SWD #1 (Formerly Fikes SWD #1) 2,325' FNL & 325' FEL, UL H, Sec. 18, T-24S R-28E, Eddy County, NM API # 30-015-44419

2024.01 - Proposed Workover

District I
1625 N. French Dr., Hobbs, NM 88240
Phone: (575) 393-6161 Fax: (575) 393-0720 District II