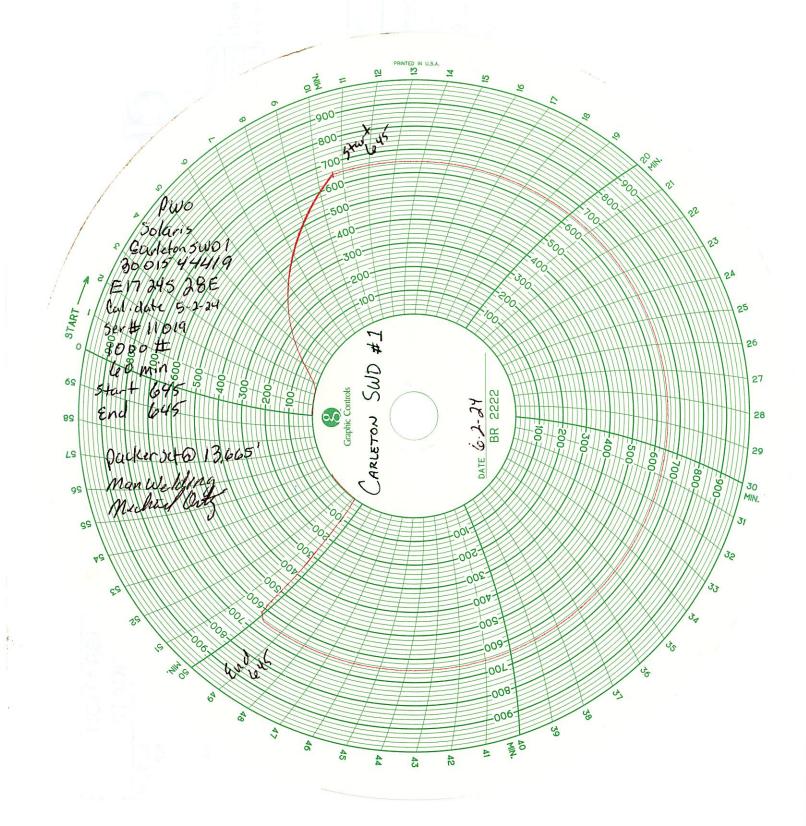

## To Whom It May Concern:

Solaris Water Midstream has completed the workover on the above captioned well, finished with a successful bradenhead and MIT test on 06.02.2024. As per the originally approved workover NOI, a drilling rig with hydraulic BOPs was rigged up and the existing injection tubing was pulled out of the hole, including the retrievable AS1-X packer.

A new tubing string was ran along with a new permanent packer set with COE at 13,665′. The new injection tubing string is 5-1/2", 20.0#, HCP-110, EZGO CT-SWD, IPC from surface to 9,075′ by 5", 18#, HCP-110, EZGO FJ3-SWD, IPC from 9,075′ to 13,665′ with the XO at 9,075′. A new MIT and bradenhead test was called out and successfully performed after the workover to ensure wellbore integrity. A final installation wellbore diagram is attached for reference.

# CALIBRATION CERTIFICATE

Cert Date; Due Date:

5/2/2024 5/2/2025

Customer: MAN WELDING
Model: RECORDER 8"
serial: 11019

This is to certify that this instrument has been inspected and tested against ADDITEL Digital Gauge ADT680-GP30K, SN: 218183B0028 Calibrated (03/30/2023) Due Date (03/30/2025) Reference Standard used in this calibration are traceable to the SI Units through NIST. This calibration is compliant to ISO/IEC 17025:2017 and ANSI/NCSL 2540-

This instrument is cerified to be accurate within +/- 1% of Full Scale

|                          |              |            | ···      |      |     |     |     |      |
|--------------------------|--------------|------------|----------|------|-----|-----|-----|------|
| Color: Red               |              |            | Reading: | 1000 | 800 | 500 | 200 | 0    |
|                          |              | Descending | Applied: | 966  | 197 | 499 | 200 | 0    |
| Input Type/ Range: 1000# | en Number: 2 |            | Reading: | 0    | 200 | 200 | 800 | 1000 |
| Input T                  | _            |            | Applied: | 0    | 201 | 205 | 798 | 395  |