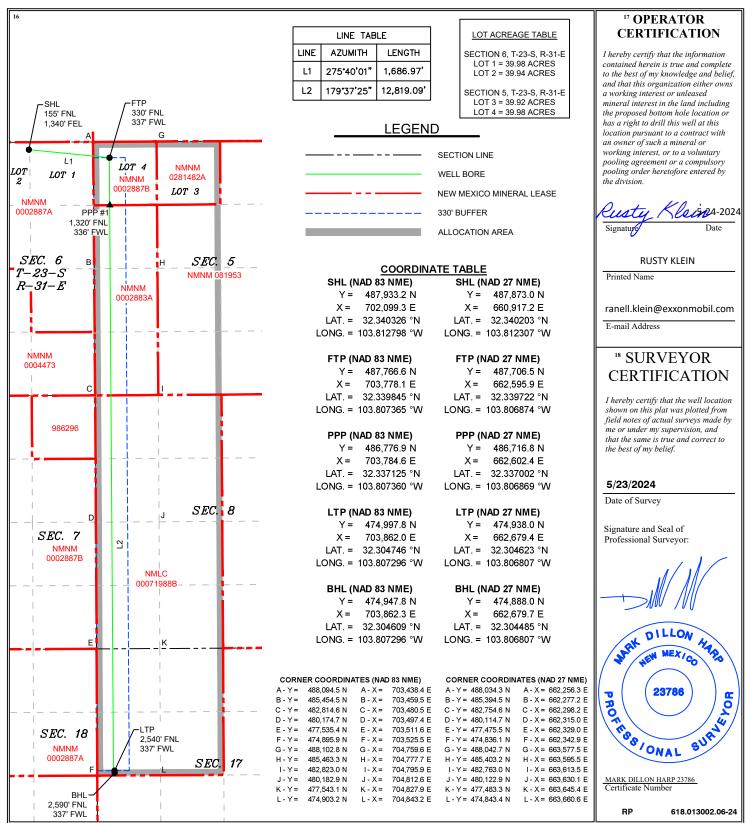

Released to Imaging: 9/11/2024 3:39:50 PM

State of New Mexico
Energy, Minerals & Natural Resources Department
OIL CONSERVATION DIVISION
1220 South St. Francis Dr.
Santa Fe, NM 87505

Form C-102 Revised August 1, 2011 Submit one copy to appropriate District Office

WELL LOCATION AND ACREAGE DEDICATION PLAT

| <sup>1</sup> API Number    | er <sup>2</sup> Pool Code <sup>3</sup> Pool Name |                    |                          |                        |
|----------------------------|--------------------------------------------------|--------------------|--------------------------|------------------------|
| 30-015-547                 | 74                                               | 40295              | LOS MEDANOS; BONE SPRING |                        |
| <sup>4</sup> Property Code |                                                  | <sup>5</sup> P     | <sup>6</sup> Well Number |                        |
| 335858                     |                                                  | JAMES RANCH UNIT D | 807H                     |                        |
| <sup>7</sup> OGRID No.     |                                                  | 8 O                | perator Name             | <sup>9</sup> Elevation |
| 373075                     |                                                  | XTO PERMIA         | 3,330'                   |                        |

| <sup>10</sup> Surface Location                                                 |         |          |       |         |               |                  |               |                |        |
|--------------------------------------------------------------------------------|---------|----------|-------|---------|---------------|------------------|---------------|----------------|--------|
| UL or lot no.                                                                  | Section | Township | Range | Lot Idn | Feet from the | North/South line | Feet from the | East/West line | County |
| 2                                                                              | 6       | 23 S     | 31 E  |         | 155           | NORTH            | 1,340         | EAST           | EDDY   |
| "Bottom Hole Location If Different From Surface                                |         |          |       |         |               |                  |               |                |        |
| UL or lot no.                                                                  | Section | Township | Range | Lot Idn | Feet from the | North/South line | Feet from the | East/West line | County |
| E                                                                              | 17      | 23 S     | 31 E  |         | 2,590         | NORTH            | 337           | WEST           | EDDY   |
| 12 Dedicated Acres   13 Joint or Infill   14 Consolidation Code   15 Order No. |         |          |       |         |               |                  |               |                |        |
| 799.90                                                                         |         |          |       |         |               |                  |               |                |        |