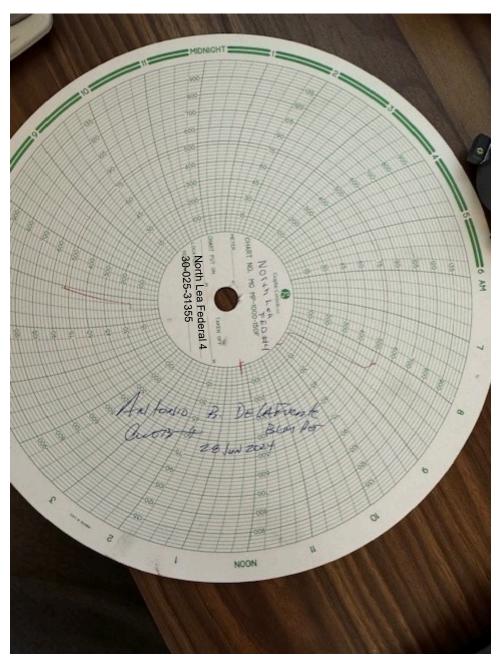

**Actual Procedure:** North Lea Fed # 4 API 30-025-31355 6/22/2024 - CIBP set at 5,568 ft 6/22/2024 - 39 ft of cement on top of CIBP verified with 4.375" gauge ring W/ TOC @ 5529' MD Filled with 129 bbls of 2% packer fluid mixed with fresh water at a ratio of 1 gallon per 10 bbls 6/28/2024 -MIT TEST TO 520 PSI. FOR 35 MINUTES. PASS MIT TEST WITH ZERO (0) BLEED OFF. MIT TEST WAS CHARTED, WITNESSED AND SIGNED BY BLM ANTONIO DELAFUENTE