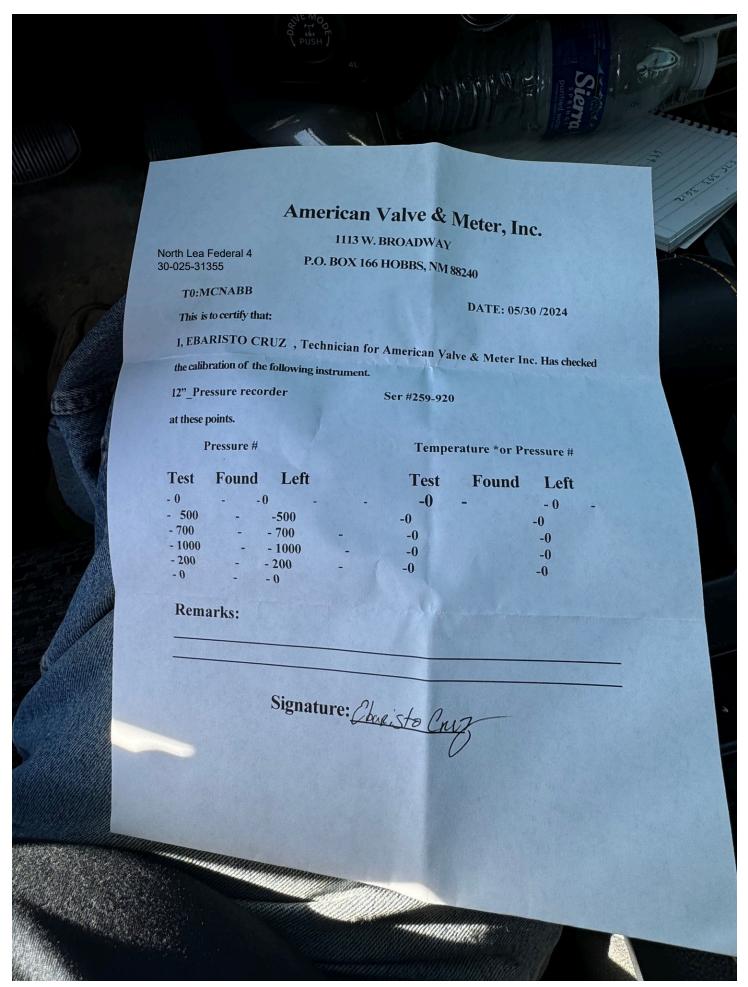

**Actual Procedure:** North Lea Fed # 4 API 30-025-31355 6/22/2024 - CIBP set at 5,568 ft 6/22/2024 - 39 ft of cement on top of CIBP verified with 4.375" gauge ring W/ TOC @ 5529' MD Filled with 129 bbls of 2% packer fluid mixed with fresh water at a ratio of 1 gallon per 10 bbls 6/28/2024 -MIT TEST TO 520 PSI. FOR 35 MINUTES. PASS MIT TEST WITH ZERO (0) BLEED OFF. MIT TEST WAS CHARTED, WITNESSED AND SIGNED BY BLM ANTONIO DELAFUENTE