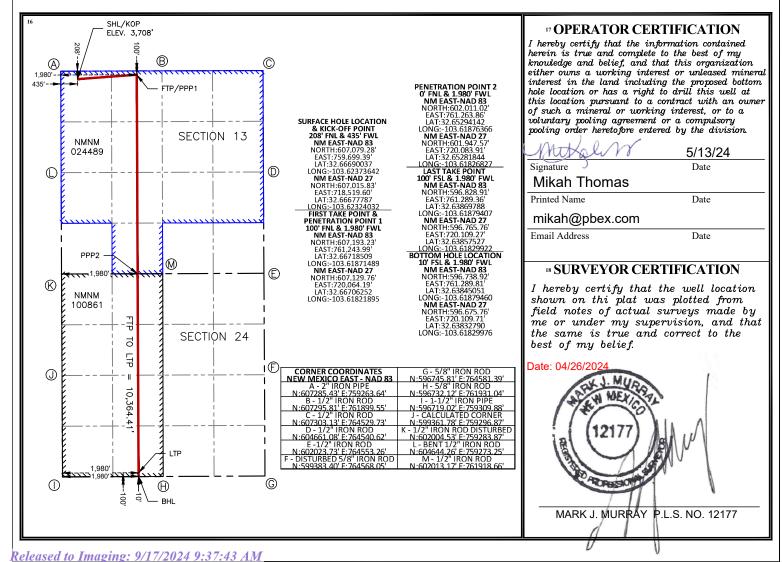

## State of New Mexico Energy, Minerals & Natural Resources Department OIL CONSERVATION DIVISION 1220 South St. Francis Dr. Santa Fe. NM 87505

WELL LOCATION AND ACREAGE DEDICATION PLAT

Form C-102

Revised August 1, 2011

Submit one copy to appropriate District Office

AMENDED REPORT

|                                                 |                       |                                                     |                             | 27230      |               | GEM; BONE SPRING EAST |               |             |          |        |  |
|-------------------------------------------------|-----------------------|-----------------------------------------------------|-----------------------------|------------|---------------|-----------------------|---------------|-------------|----------|--------|--|
| 4 Property C                                    | Code                  | <sup>5</sup> Property Name <sup>6</sup> Well Number |                             |            |               |                       | Well Number   |             |          |        |  |
|                                                 |                       | MILLIE MILE 13-24 FED COM                           |                             |            |               |                       |               |             | #102H    |        |  |
| 7 OGRID 1                                       | No.                   | 8 Operator Name                                     |                             |            |               |                       |               | 9 Elevation |          |        |  |
| 19237                                           | 3                     | EGL RESOURCES INC.                                  |                             |            |               |                       | 3,708'        |             |          |        |  |
| "Surface Location                               |                       |                                                     |                             |            |               |                       |               |             |          |        |  |
| UL or lot no.                                   | Section               | Township                                            | p Range                     | Lot Idn    | Feet from the | North/South line      | Feet from the | East/W      | est line | County |  |
| D                                               | 13                    | 19 S                                                | 33 E                        |            | 208'          | NORTH                 | 435'          | WE          | ST       | LEA    |  |
| "Bottom Hole Location If Different From Surface |                       |                                                     |                             |            |               |                       |               |             |          |        |  |
| UL or lot no.                                   | Section               | Township                                            | p Range                     | Lot Idn    | Feet from the | North/South line      | Feet from the | East/W      | est line | County |  |
| N                                               | 24                    | 19 S                                                | 33 E                        |            | 10'           | SOUTH                 | 1,980'        | WE          | ST       | LEA    |  |
| 12 Dedicated Acres                              | <sup>13</sup> Joint o | r Infill                                            | <sup>14</sup> Consolidation | Code 15 Or | rder No.      |                       |               |             |          |        |  |
|                                                 |                       |                                                     |                             |            |               |                       |               |             |          |        |  |

No allowable will be assigned to this completion until all interests have been consolidated or a non-standard unit has been approved by the division.

District I
1625 N. French Dr., Hobbs, NM 88240
Phone: (575) 393-6161 Fax: (575) 393-0720 District II