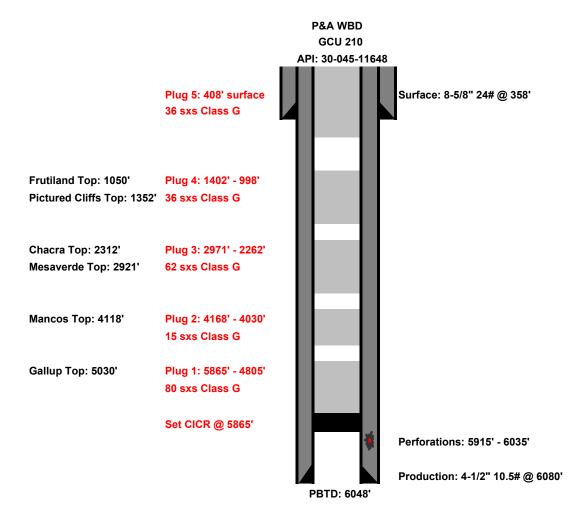

#### Plug & Abandon SR

**Well:** GCU #210 **API:** 30-045-11648

**Location:** 1720' FSL & 1720' FEL **Field:** DK **Sec,T, R:** Sec 31 29N-12W **Elevation:** GL: 5503'

**Cnty/State:** San Juan, New Mexico **Lat/Long:** 36.6804085, -108.1447296

7/22/24 – MIRU service rig.

7/23/24 – NDWH, NUBOP. LD all production tubing.

7/24/24 – RIH 4.5" casing scraper and work string to 5871'. POOH.

7/25/24 – RIH 4.5" CR, set at 5865'. Rolled hole and pressure tested casing to 500 psi, failed. POOH tubing. Ran CBL from 5865' to surface. RIH tubing, spotted 80 sacks, 1.15 yield, 15.8 ppg Class G cement from 5865' to 4940', covering DK perfs and Gallup top. LD tubing. WOC overnight.

7/29/24 – Tagged cement at 4805'. LD tubing. Spotted 15 sacks, 1.15 yield, 15.8 ppg Class G cement from 4168' to 3973', covering the Mancos top. LD tubing. WOC overnight.

7/30/24 – Tagged cement at 4030'. LD tubing. Pressure tested casing, failed. Spotted 62 sacks, 1.15 yield, 15.8 ppg Class G cement from 2971' to 2171', covering the Mesaverde and Chacra tops. LD tubing, WOC. Tagged cement at at 2262'. LD tubing. Spotted 36 sacks, 1.15 yield, 15.8 ppg Class G cement from 1402' to 937', covering the Pictured Cliffs and Fruitland tops. LD tubing. WOC overnight.

7/31/24 – Tagged cement at 998'. LD tubing. Spotted 36 sacks, 1.15 yield, 15.8 ppg Class G cement from 408' to surface. LD tubing. NDBOP, cut off WH, topped off hole w/ cement. Installed P&A marker. RDMO service rig.