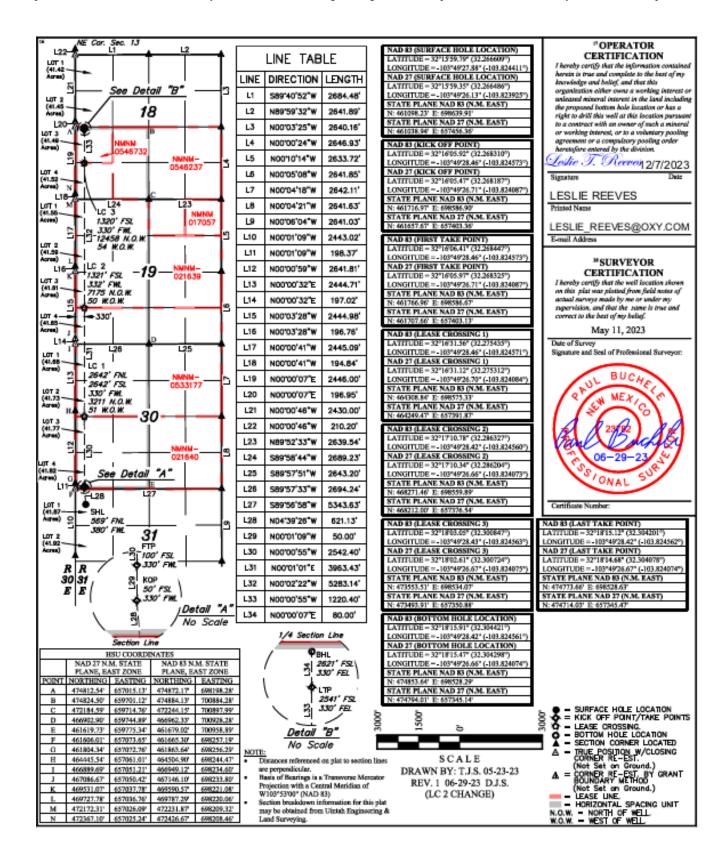

## Received by OCD: 9/18/2024 11:30:19 AM State of New Mexico Revised July 9, 2024 C-102 Energy, Minerals & Natural Resources Department OIL CONSERVATION DIVISION Submit Electronically ☑ Initial Submittal Via OCD Permitting Submittal ☐ Amended Report Type: ☐ As Drilled WELL LOCATION INFORMATION API Number Pool Code Pool Name INGLE WELLS; BONE SPRING 30-015-55392 33740 Property Name PRECIOUS 30-18 FEDERAL COM Property Code #021H 326187 OGRID No. Ground Level Elevation OXY USA INC. 16696 3347' GL Mineral Owner: ☐ State ☐ Fee ☐ Tribal ☑ Federal Surface Owner: ☐ State ☐ Fee ☐ Tribal 🗹 Federal **Surface Location** UL Section Township Range Lot Ft. from N/S Ft. from E/W Latitude Longitude County 31 380 FWL 23S 31E 569 FNL 32.266609 EDDY -103.824411 **Bottom Hole Location** Range UL Section Township Lot Ft. from N/S Ft. from E/W Latitude Longitude County 3 18 2621 FSL 330 FWL 32.304421 **EDDY** 23S 31E -103.824561 Defining Well API Dedicated Acres Infill or Defining Well Overlapping Spacing Unit (Y/N) Consolidation Code 800 **INFILL** 30-015-46372 Order Numbers. Well setbacks are under Common Ownership: □Yes □No Kiek Off Point (KOP)

|                        | KICK OII FUIII (KOF) |          |       |     |              |              |           |             |        |  |  |  |  |
|------------------------|----------------------|----------|-------|-----|--------------|--------------|-----------|-------------|--------|--|--|--|--|
| UL                     | Section              | Township | Range | Lot | Ft. from N/S | Ft. from E/W | Latitude  | Longitude   | County |  |  |  |  |
| M                      | 30                   | 23S      | 31E   | 4   | 50 FSL       | 330 FWL      | 32.268310 | -103.824573 | EDDY   |  |  |  |  |
| First Take Point (FTP) |                      |          |       |     |              |              |           |             |        |  |  |  |  |
| UL                     | Section              | Township | Range | Lot | Ft. from N/S | Ft. from E/W | Latitude  | Longitude   | County |  |  |  |  |
| M                      | 30                   | 23S      | 31E   | 4   | 100 FSL      | 330 FWL      | 32.268447 | -103.824573 | EDDY   |  |  |  |  |
| Last Take Point (LTP)  |                      |          |       |     |              |              |           |             |        |  |  |  |  |
| UL                     | Section              | Township | Range | Lot | Ft. from N/S | Ft. from E/W | Latitude  | Longitude   | County |  |  |  |  |
| L                      | 18                   | 23S      | 31E   | 3   | 2541 FSL     | 330 FWL      | 32.304201 | -103.824562 | EDDY   |  |  |  |  |

Unitized Area or Area of Uniform Interest Ground Floor Elevation: Spacing Unit Type D Horizontal Urertical

my belief.

## OPERATOR CERTIFICATIONS

I hereby certify that the information contained herein is true and complete to the best of my knowledge and belief, and, if the well is a vertical or directional well, that this organization either owns a working interest or unleased mineral interest in the land including the proposed bottom hole location or has a right to drill this well at this location pursuant to a contract with an owner of a working interest or unleased mineral interest, or to a voluntary pooling agreement or a compulsory pooling order heretofore entered by the division.

Seslie J. Reeves 9/11/2024

Signature

Signature and Seal of Professional Surveyor

SURVEYOR CERTIFICATIONS

LESLIE REEVES

Printed Name

LESLIE\_REEVES@OXY.COM

Email Address

Date of Survey 5/11/2023

I hereby certify that the well location shown on this plat was plotted from field notes of actual

surveys made by me or under my supervision, and that the same is true and correct to the best of

May 11, 2023

Signature and Seal of Professional Surveyor

Date of Surve

Note: No allowable will be assigned to this completion until all interests have been consolidated or a non-standard unit has been approved by the division.

23782

Certificate Number

This grid represents a standard section. You may superimpose a non-standard section, or larger area, over this grid. Operators must outline the dedicated acreage in a red box, clearly show the well surface location and bottom hole location, if it is directionally drilled, with the dimensions from the section lines in the cardinal directions. If this is a horizontal wellbore show on this plat the location of the First Take Point and Last Take Point, and the point within the Completed interval (other than the First Take Point or Last Take Point) that is closest to any outer boundary of the tract.

Surveyors shall use the latest United States government survey or dependent resurvey. Well locations will be in reference to the New Mexico Principal Meridian. If the land is not surveyed, contact the OCD Engineering Bureau. Independent subdivision surveys will not be acceptable.